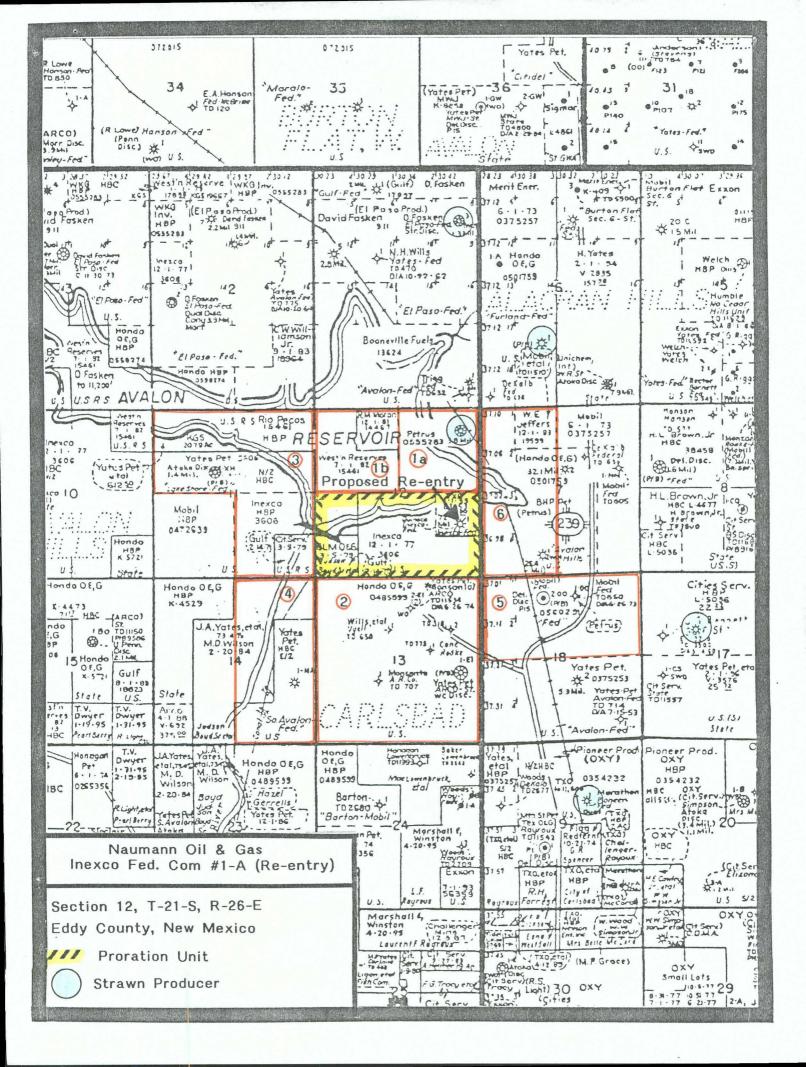

November 18, 1992

BHP Petroleum, Inc. 5847 San Felipe, Suite 3600 Houston, TX 77057

ATTN: Randy Ray

RE: Application for Unorthodox Drilling

Permit Exception to Rule 104C.II(a)

Inexco Fed Com #1-A

S/2 Section 12, T-21-S, R-26-E, N.M.P.M.,

Eddy County, New Mexico

#### Dear Gentlemen:

Naumann Oil & Gas, Inc. plans to reenter a well 660' FEL and 1650' FSL of Section 12, T-21-S, R-26-E, Eddy County, New Mexico. This well will be re-entered to test the Strawn formation at approximately 10,200'.

The field rules for this type of prospect specify that a well must be drilled 660' from the nearest side boundary and 1980' from the nearest end boundary. However, since our proposed operations will be conducted in the abandoned Inexco Fed. Com. #1 wellbore the unorthodox location is required. Please note that this well was drilled at an unorthodox location and produced from the Morrow formation for many years until it was plugged in 1988.