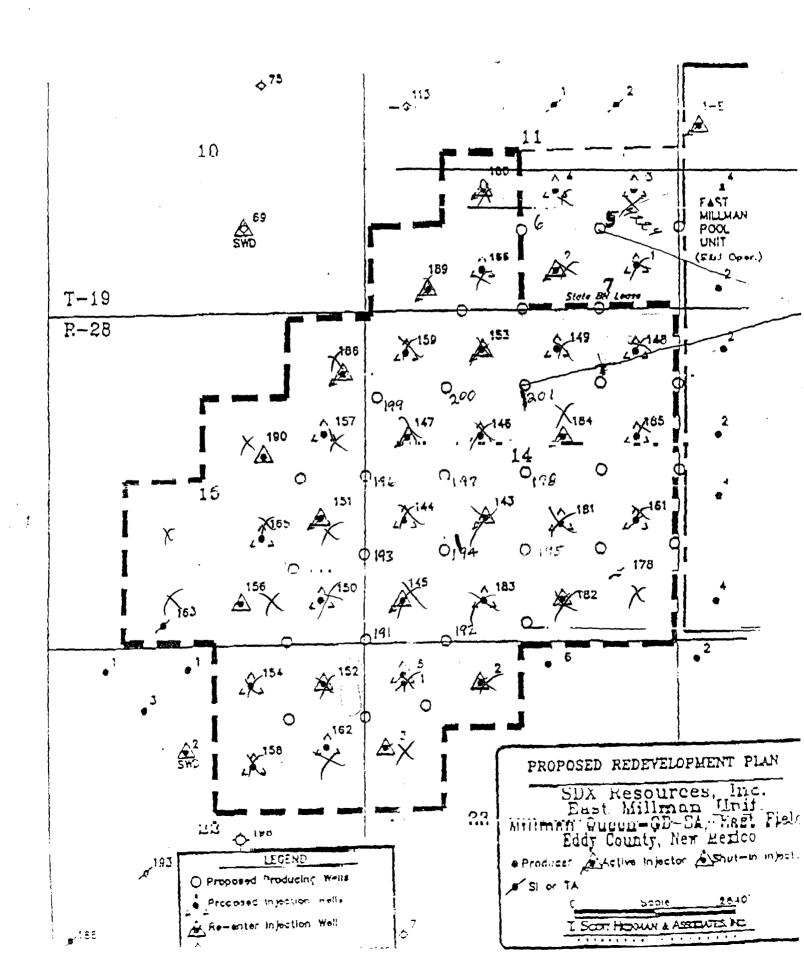

This letter is intended to serve as an application for administrative approval of unorthodox drilling locations on our East Millman Unit. The locations requested will be the East Millman/#191-Ahru 201. Survey plats and O.C.D. forms C-101 on the East Willman #191 and #197 accompany this letter. A lease map along with the approximate footages of the proposed locations for the project is also enclosed. The purpose of these locations is to convert the existing waterflood project on our East Millman Unit from an 80 acre 5 spot pattern to a 40 acre 5 spot pattern. This reduced spacing will result in the recovery of additional reserves that will other wise be lost. O.C.D forms C-101 and survey plats on the remainder of the proposed locations will be submitted to you as they become avaible. No offset operators are affected by any of the proposed unorthodox locations. Thanks for your prompt attention.

# WELL # LEGAL LOCATION

| WE   | ELL # |       |     | Ĩ            | EGAL 1 | LOCAT    | ION   |       |      |   |      | EFTH.        | •••• |  |
|------|-------|-------|-----|--------------|--------|----------|-------|-------|------|---|------|--------------|------|--|
|      | 191   | 10′   | FNL | 3            | 10′    | FEL      |       |       | T19S |   |      | 2600         |      |  |
| •    | 192   | 10′   | FSL | &            | 1330′  | FWL      | Sec.  | 14,   | T19S | - | R28E | 2300         |      |  |
|      | 193   | 10'   | FWL | æ            | 1310′  | FSL      | Sec.  | 14,   | T19S | - | R28E | 2300         |      |  |
|      | 194   | 1330′ | FSL | §.           | 1330'  | rwL      | Sec.  | 14,   | T19S | _ | R28E | 2300         |      |  |
|      | 195   | 2630/ | FEL | &            | 1310′  | FSL      | Sec.  | 14,   | T198 | _ | R28E | 2300         |      |  |
|      | 196   | 10′   | FWL | <u>&amp;</u> | 26301  | FSL_     | Sec.  | 14.   | T19S | _ | R28E | 2300         |      |  |
| Core | 197   | 1310′ | FWL | &            | 2630'  | FSL      | Sec.  | 14,   | T19S | - | R28E | 2300         |      |  |
|      | 198   | 2630' | FSL | 8            | 26301  | FWL      | Sec.  | 14,   | T19S | - | R28E | 2300         |      |  |
|      | 199   | 100′  | FWL | દ            | 1330′  | FNL      | Sec.  | 14,   | T19S | - | R28E | 2300         |      |  |
|      | 200   | 1330′ | FWL | Ş.           | 1310′  | FNL      |       |       |      |   |      | 2300         |      |  |
|      | 201   | 26301 | FWL | ů.           | 1330   | F 19 iii | ₹00°. | .344. | 719S | - | B20E | -2-300 · · · |      |  |

#### STATE BN

| 5 | 1330′ | FSL | S. | 1330′ | FEL | Sec. | 11, | <b>T19</b> S | - | R28E | 2300 |
|---|-------|-----|----|-------|-----|------|-----|--------------|---|------|------|
| G | 1310' | PSL | S. | 26304 | PDL | Cee. | 11, | T198         | - | R28E | 2300 |
| 7 | 10'   | FSL | £  | 1330' | PEL | Sec. | 11, | T198         | _ | R28E | 2300 |