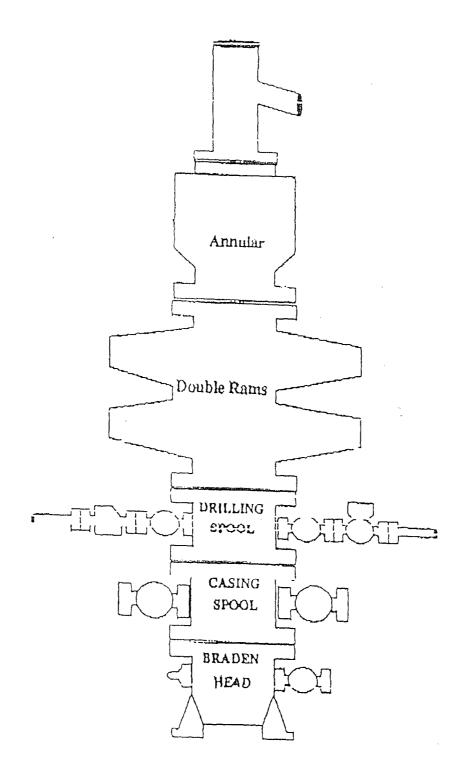

| 0 330 660          | ,<br>990   | 1320 1650       | 1980 2310         | 2640                                                                                                            | 2000                               | 1500       | 1000           | 500              | 0       |                                       |                                        |



<u>م</u>`` م