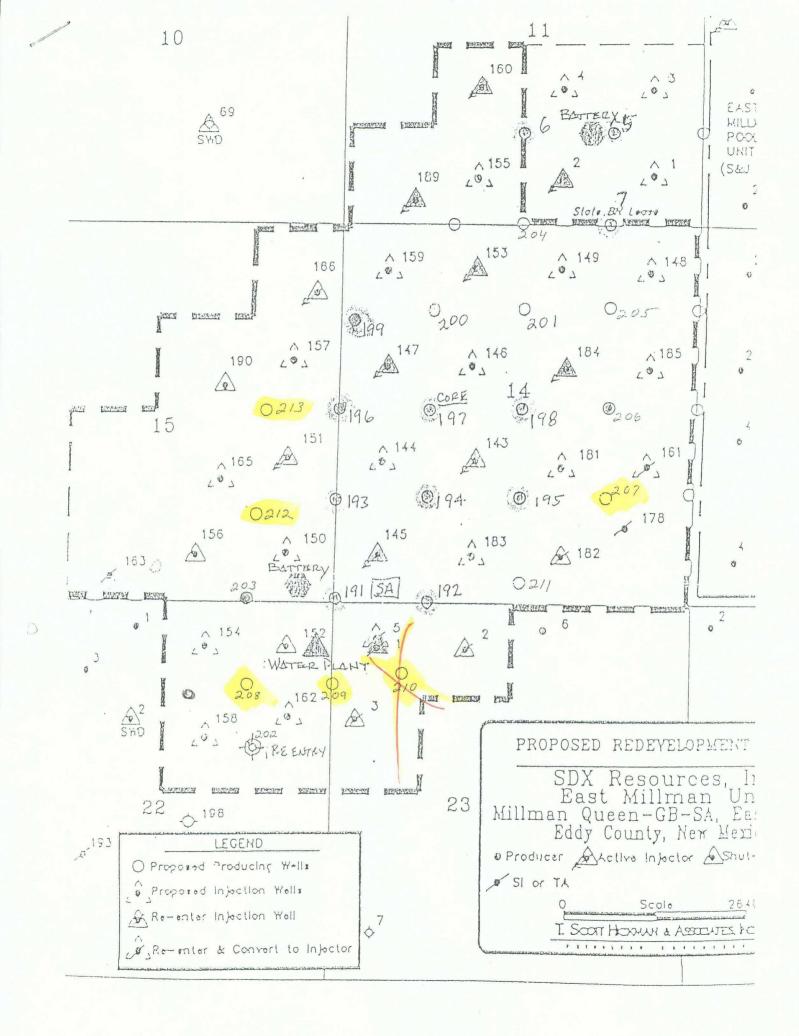

ŧ

This letter is intended to serve as an application for administrative approval for five additional unorthodox drilling locations on our East Millman lease. The locations requested will be the East Millman #207,208,209,212,& #213.Survey plats and O.C.D. forms C-101 accompany this letter.A lease map detailing the project expansion is also enclosed. As discussed in our original applications, the purpose of these locations is to convert the existing waterflood project on our East Millman lease from an 80 acre 5 spot pattern to a 40 acre 5 spot pattern. This reduced spacing will result in the recovery of additional reserves that will other wise be lost. No offset operators are affected by any of the proposed unorthodox locations. Thanks for your prompt attention.

Sincerely,

Church Magan

Chuck Morgan, P.E.

| Submit to Appropriate<br>District Office<br>State Lease - 6 copies<br>Fee Lease - 5 copies | Energy, M              |                              |                     |           | Form C-101<br>Revised 1-1-89 |                                         |                      |
|--------------------------------------------------------------------------------------------|------------------------|------------------------------|---------------------|-----------|------------------------------|-----------------------------------------|----------------------|
| DISTRICT I<br>P.O. Bax 1980, Habbe, NM                                                     | 88240                  | ONSERVATION<br>P.O. Box 2088 |                     | API       | NO. ( 255i                   | gned by OCD                             | on New Wells)        |
| <u>DISTRICT II</u><br>P.O. Drawer DD, Anesia, NN                                           |                        | nta Fe, New Mexico 8         | 7504-2088           |           |                              |                                         |                      |
| DISTRICT III<br>1000 Rio Brazos Rd., Aztec,                                                | NM 87410               |                              |                     |           | State Oil 8<br>648           | è Gas Lease N                           | ko.                  |
| i                                                                                          | ON FOR PERMIT TO       | D DRILL, DEEPEN, OF          | R PLUG BACK         |           |                              |                                         |                      |
| 12. Type of Work:                                                                          |                        |                              |                     | 7.        | Lease Nan                    | ne or Unit Agr                          | eemeni Name          |
| DRILL<br>b. Type of Well:<br>OL OAS.<br>WELL WELL                                          | RE-ENTER [             | DEEPEN SINGLE                | PLUG BACK           | Ø         | East                         | Millma                                  | n                    |
| 2. Name of Operator                                                                        |                        |                              |                     | 8.        | Well No.                     |                                         |                      |
|                                                                                            | OURCES. INC.           |                              | ······              |           | 207                          |                                         | 4                    |
| 3. Address of Operator                                                                     |                        |                              | 4 5001              | 9.        |                              | or Wildcau<br>Iman Q                    | -G-SA                |
|                                                                                            | <u>X 5061 Midl</u>     | and, TX. 7970-               | 4-5061              |           |                              |                                         | <u> </u>             |
| 4. Well Location<br>Unit Letter                                                            | :1 180 Feet Fr         | om The East                  | Line and            | 140       | 0 Feet                       | From The                                | South Line           |
| Socion 14.                                                                                 | Townsh                 | ip 19-S Ran                  | ge 28-E             | NMP       | M E                          | Eddy                                    | County               |
|                                                                                            |                        | 10. Proposed Depth           |                     | 11. Form: |                              | [[[[[[[[[[[[[[[[[[[[[[[[[[[[[[[[[[[[[[[ | 12. Rotary or C.T.   |
|                                                                                            |                        | 2900                         |                     |           | yburg                        | <u>z</u>                                | Rot                  |
| 13. Elevations (Show whethe                                                                | r DF, RT, GR, etc.) 14 | 4. Kind & Status Plug, Bond  | 15. Drilling Contra |           |                              |                                         | Date Work will start |
| 330                                                                                        | 1 GR                   | Blanket                      | Capsta              |           |                              | Jun                                     | ne,1st               |
| 17.                                                                                        | PR                     | OPOSED CASING AN             |                     |           | Λ                            |                                         |                      |
| SIZE OF HOLE                                                                               | SIZE OF CASING         | WEIGHT PER FOOT              | SETTING DEPT        |           |                              | CEMENT                                  | EST. TOP             |
|                                                                                            |                        |                              |                     |           | -300                         |                                         | surf                 |
| 12-1/4"                                                                                    | 8-5/8"                 | 24#                          |                     |           | - <del>500-</del>            |                                         | surf                 |
| 7-7/8"                                                                                     | 5-1/2"                 | 15.50#                       |                     |           |                              |                                         |                      |