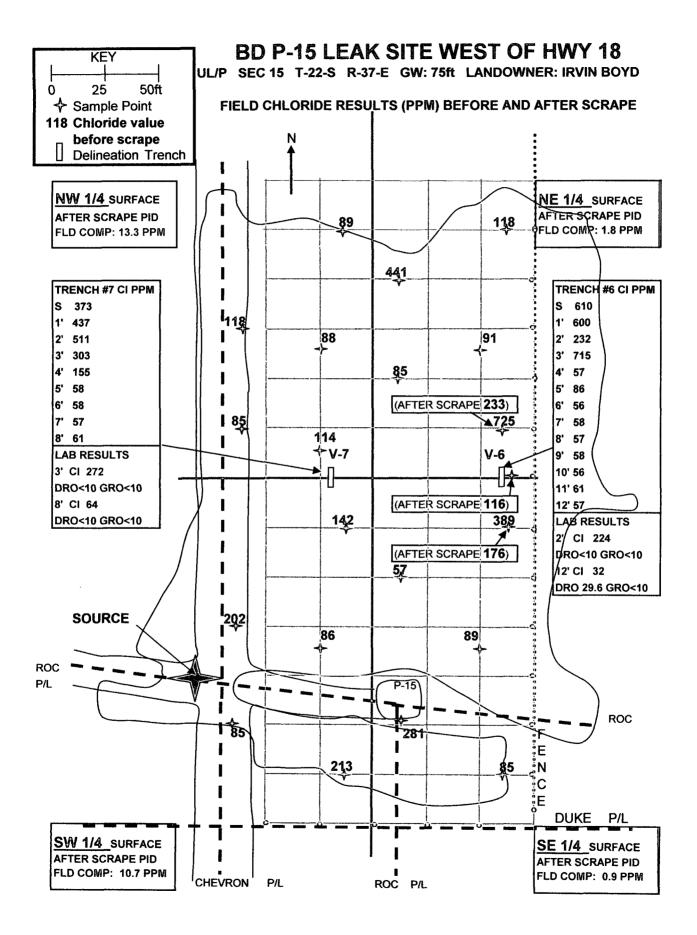

# **BD P-15 LEAK**

LEAK SITE EAST OF HIGHWAY, FACING EAST. NOTE POND AREA IN BACKGROUND.

# **BD P-15 LEAK**

FACING NORTH FROM SOURCE. CHEVRON ROW IS ON THE LEFT (WEST)

PHONE (915) 673-7001 • 2111 BEECHWOOD • ABILENE, TX 79603

PHONE (505) 393-2326 • 101 E MARLAND • HOBBS NM 88240

ANALYTICAL RESULTS FOR RICE OPERATING CO. ATTN: ROY R. RASCON 122 W. TAYLOR HOBBS, NM 88240 FAX TO: (505) 397-1471