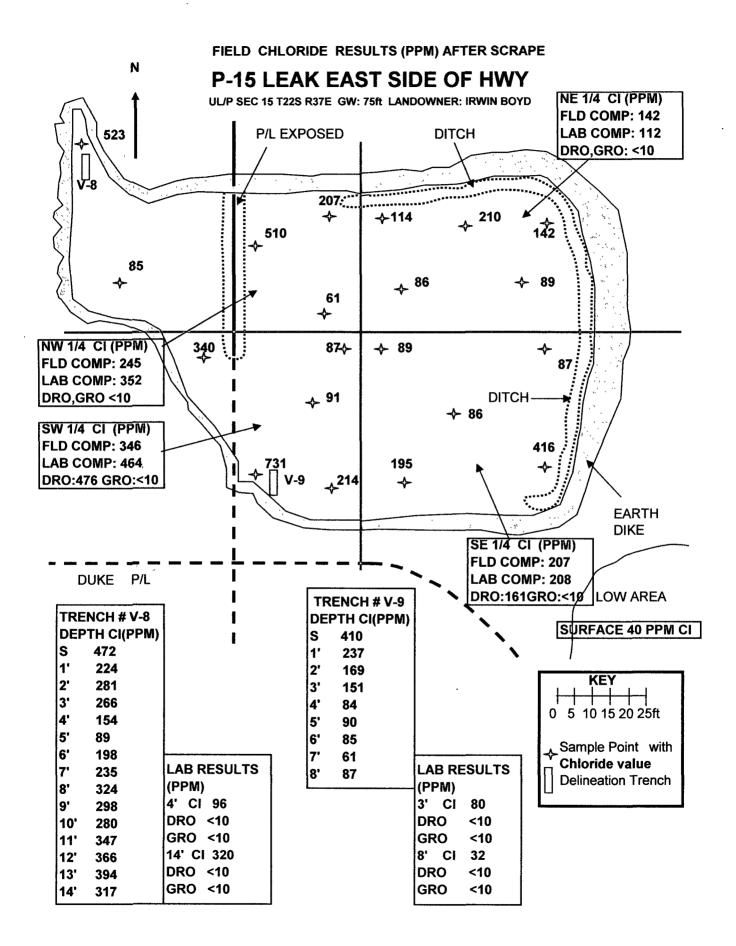

# **BD P-15 LEAK**

LEAK SITE EAST OF HIGHWAY, FACING EAST. NOTE POND AREA IN BACKGROUND.

# **BD P-15 LEAK**

FACING NORTH FROM SOURCE. CHEVRON ROW IS ON THE LEFT (WEST)

PHONE (915) 673-7001 • 2111 BEECHWOOD • ABILENE, TX 79603

PHONE (505) 393-2326 • 101 E MARLAND • HOBBS NM 88240

ANALYTICAL RESULTS FOR RICE OPERATING CO. ATTN: ROY R. RASCON 122 W. TAYLOR HOBBS, NM 88240 FAX TO: (505) 397-1471