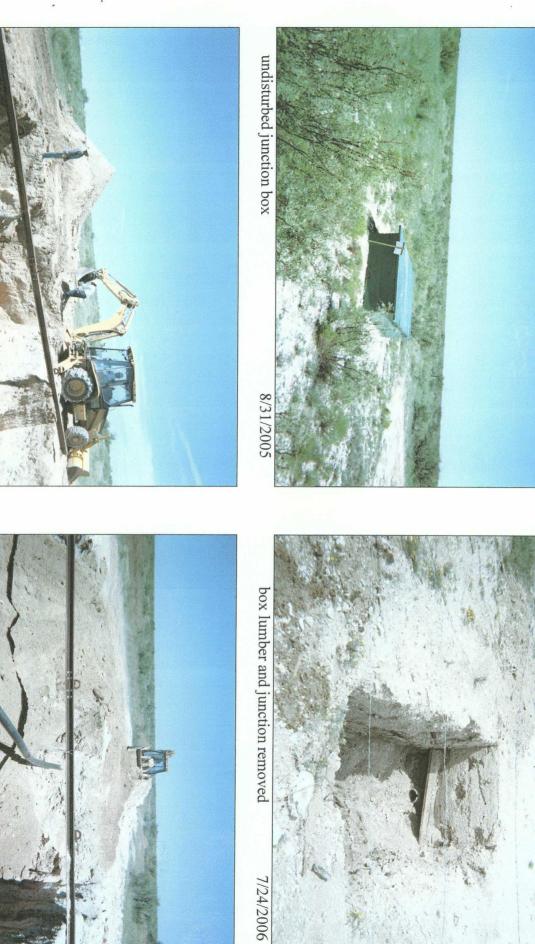

General Description of Remedial Action:

This junction was eliminated with the pipeline upgrade/replacement program. After the box lumber was removed, the site was delineated using a backhoe to collect soil samples at regular intervals. Chloride field tests and OVMs were performed on each of the samples producing a 30 x 30 x 12-ft-deep excavation. Although headspace vapor concentrations were very low, chloride concentrations increased with depth. The excavated soil was blended on site and then returned to the excavation to 6 ft BGS where a clay barrier was

installed. 84 cubic yards of the remaining fill was hauled to a disposal facility. The remainder of the excavation was filled to 2-3 ft BGS. Clean soil was imported to backfill the remainder to the surface and contoured to the surrounding terrain. To further investigate the depth of chloride penetration, a soil boring was initiated on 10/18/2006. The soil bore was advanced to a depth of 45 ft BGS when a trend of very low chloride concentrations could be confirmed, indicating non-saturated historical vadose conditions. The bore hole was plugged with bentonite clay and the 45-ft sample was analyzed at a laboratory to confirm the field tests. Hydrocarbons were not constituents of concern at this site and OCD TPH guidelines were met. On 10/4/2006, the disturbed surface was seeded with a blend of native vegetation and is expected to return to productive capacity at a normal rate.