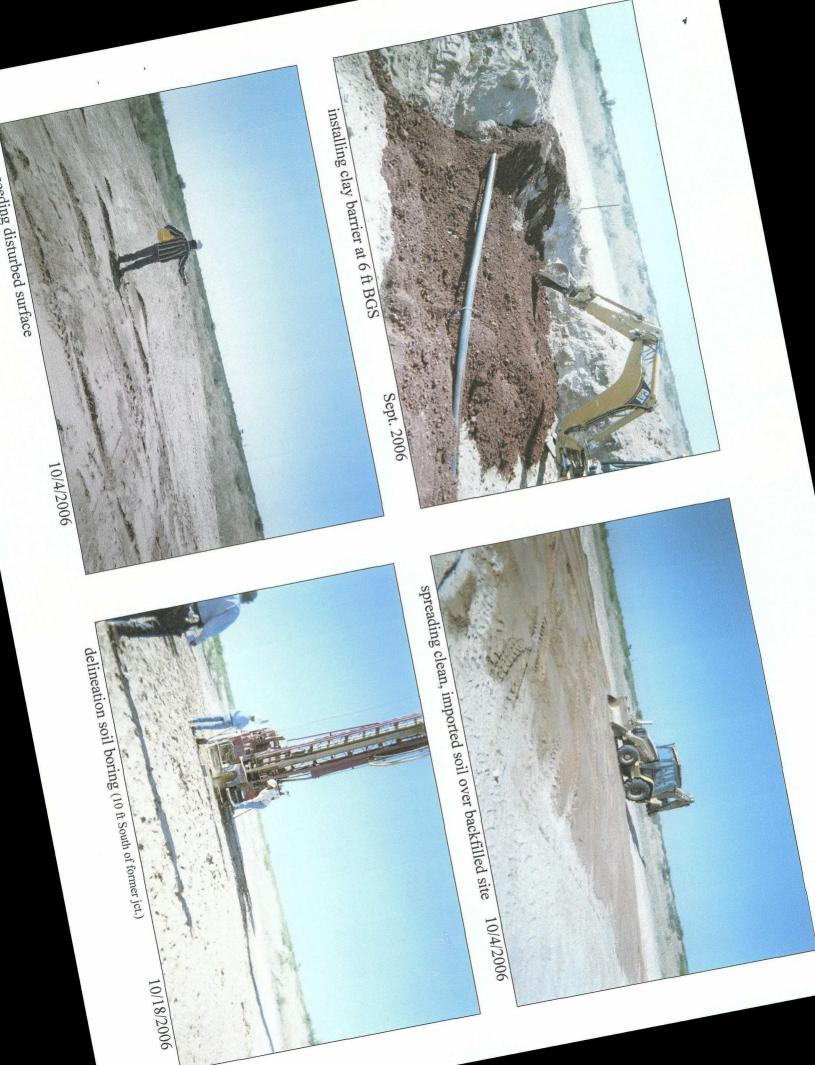

General Description of Remedial Action:

This junction was eliminated with the pipeline upgrade/replacement program. After the box lumber was removed, the site was delineated using a backhoe to collect soil samples at regular intervals. Chloride field tests and OVMs were performed on each of the samples producing a 30 x 30 x 12-ft-deep excavation. Although headspace vapor concentrations were very low, chloride concentrations increased with depth. The excavated soil was blended on site and then returned to the excavation to 6 ft BGS where a clay barrier was

installed. 84 cubic yards of the remaining fill was hauled to a disposal facility. The remainder of the excavation was filled to 2-3 ft BGS. Clean soil was imported to backfill the remainder to the surface and contoured to the surrounding terrain. To further investigate the depth of chloride penetration, a soil boring was initiated on 10/18/2006. The soil bore was advanced to a depth of 45 ft BGS when a trend of very low chloride concentrations could be confirmed, indicating non-saturated historical vadose conditions. The bore hole was plugged with bentonite clay and the 45-ft sample was analyzed at a laboratory to confirm the field tests. Hydrocarbons were not constituents of concern at this site and OCD TPH guidelines were met. On 10/4/2006, the disturbed surface was seeded with a blend of native vegetation and is expected to return to productive capacity at a normal rate.