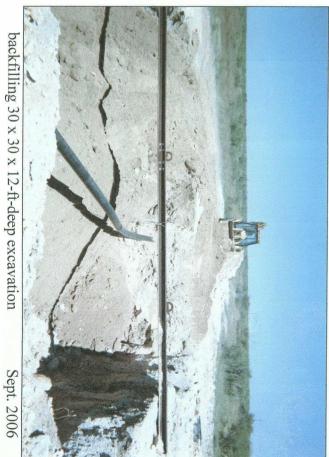

General Description of Remedial Action:

This junction was eliminated with the pipeline upgrade/replacement program. After the box lumber was removed, the site was delineated using a backhoe to collect soil samples at regular intervals. Chloride field tests and OVMs were performed on each of the samples producing a 30 x 30 x 12-ft-deep excavation. Although headspace vapor concentrations were very low, chloride concentrations increased with depth. The excavated soil was blended on site and then returned to the excavation to 6 ft BGS where a clay barrier was

installed. 84 cubic yards of the remaining fill was hauled to a disposal facility. The remainder of the excavation was filled to 2-3 ft BGS. Clean soil was imported to backfill the remainder to the surface and contoured to the surrounding terrain. To further investigate the depth of chloride penetration, a soil boring was initiated on 10/18/2006. The soil bore was advanced to a depth of 45 ft BGS when a trend of very low chloride concentrations could be confirmed, indicating non-saturated historical vadose conditions. The bore hole was plugged with bentonite clay and the 45-ft sample was analyzed at a laboratory to confirm the field tests. Hydrocarbons were not constituents of concern at this site and OCD TPH guidelines were met. On 10/4/2006, the disturbed surface was seeded with a blend of native vegetation and is expected to return to productive capacity at a normal rate.