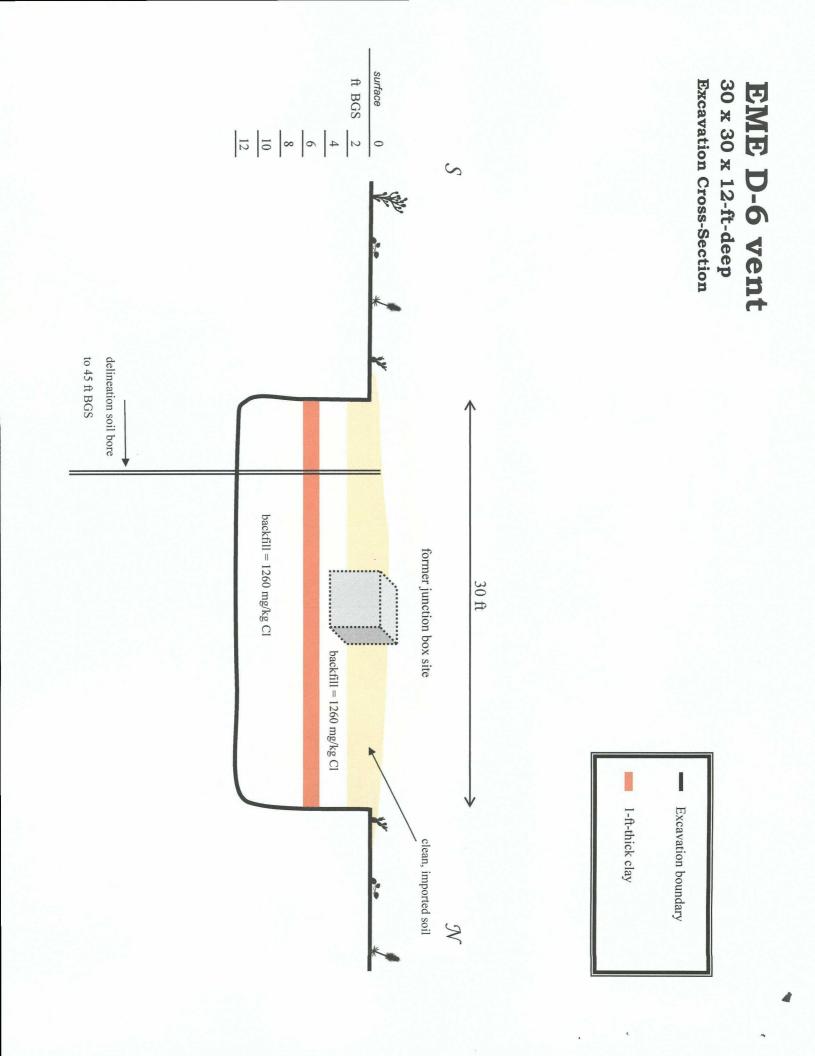

#### RICE OPERATING COMPANY JUNCTION BOX FINAL REPORT

DOVIOONTION

|                |           |           | ]        | SUX LUCA      | HON                |          |           |               |           |      |
|----------------|-----------|-----------|----------|---------------|--------------------|----------|-----------|---------------|-----------|------|
| SWD SYSTEM     | JUNCTION  | UNIT      | SECTION  | TOWNSHIP      | RANGE              | COUNTY   | NEW BOX   | DIMENSIO      | NS - FEET | 7    |
| EME            | D-6 vent  | D         | 6        | 215           | 36E                | Lea      | Length    | Width         | Depth     |      |
|                | D-0 vent  |           | 0        | 213           | JUE                | Lea      | no bo     | ox jct. elimi | nated     |      |
| LAND TYPE: B   | LMST/     | ATE X     | FEE LAND | OWNER         |                    |          | OTHER     |               |           |      |
| Depth to Groun | dwater    | 135       | feet     | NMOCD 8       | SITE ASSE          | SSMENT F | ANKING S  |               | 0         |      |
| Date Started   | 8/10/20   | 006       | Date Cor | npleted       | 10/4/2006          |          | DWitness  |               | no        |      |
| Soil Excavated | 400       | cubic yai | rds Exc  | avation Ler   | ngth <u>30</u>     | Width    | 30        | Depth         | 12        | feet |
| Soil Disposed  | 84        | cubic yar | rds Offs | site Facility | Sund               | ance     | Location  | Eur           | nice, NM  |      |
| NAL ANALY      | TICAL RES | SULTS:    | Sampl    | e Date        | 8/24/20<br>10/18/2 | ,        | Sample De | pth           | 12, 45 ft |      |

General Description of Remedial Action:

This junction was eliminated with the pipeline upgrade/replacement program. After the box lumber was removed, the site was delineated using a backhoe to collect soil samples at regular intervals. Chloride field tests and OVMs were performed on each of the samples producing a 30 x 30 x 12-ft-deep excavation. Although headspace vapor concentrations were very low, chloride concentrations increased with depth. The excavated soil was blended on site and then returned to the excavation to 6 ft BGS where a clay barrier was

installed. 84 cubic yards of the remaining fill was hauled to a disposal facility. The remainder of the excavation was filled to 2-3 ft BGS. Clean soil was imported to backfill the remainder to the surface and contoured to the surrounding terrain. To further investigate the depth of chloride penetration, a soil boring was initiated on 10/18/2006. The soil bore was advanced to a depth of 45 ft BGS when a trend of very low chloride concentrations could be confirmed, indicating non-saturated historical vadose conditions. The bore hole was plugged with bentonite clay and the 45-ft sample was analyzed at a laboratory to confirm the field tests. Hydrocarbons were not constituents of concern at this site and OCD TPH guidelines were met. On 10/4/2006, the disturbed surface was seeded with a blend of native vegetation and is expected to return to productive capacity at a normal rate.