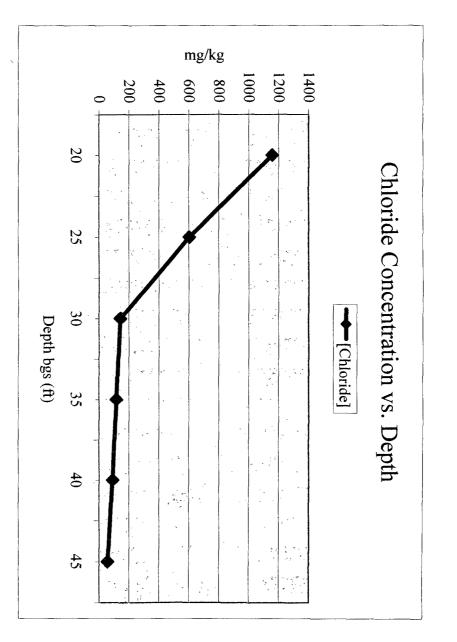

| 20 | 1156                 |
|----|----------------------|
| 25 | 604                  |
| 30 | 143                  |
| 35 | 116                  |
| 40 | 90                   |
| 45 | 57                   |
|    | 25<br>30<br>35<br>40 |

General Description of Remedial Action:

This junction was eliminated with the pipeline upgrade/replacement program. After the box lumber was removed, the site was delineated using a backhoe to collect soil samples at regular intervals. Chloride field tests and OVMs were performed on each of the samples producing a 30 x 30 x 12-ft-deep excavation. Although headspace vapor concentrations were very low, chloride concentrations increased with depth. The excavated soil was blended on site and then returned to the excavation to 6 ft BGS where a clay barrier was

installed. 84 cubic yards of the remaining fill was hauled to a disposal facility. The remainder of the excavation was filled to 2-3 ft BGS. Clean soil was imported to backfill the remainder to the surface and contoured to the surrounding terrain. To further investigate the depth of chloride penetration, a soil boring was initiated on 10/18/2006. The soil bore was advanced to a depth of 45 ft BGS when a trend of very low chloride concentrations could be confirmed, indicating non-saturated historical vadose conditions. The bore hole was plugged with bentonite clay and the 45-ft sample was analyzed at a laboratory to confirm the field tests. Hydrocarbons were not constituents of concern at this site and OCD TPH guidelines were met. On 10/4/2006, the disturbed surface was seeded with a blend of native vegetation and is expected to return to productive capacity at a normal rate.