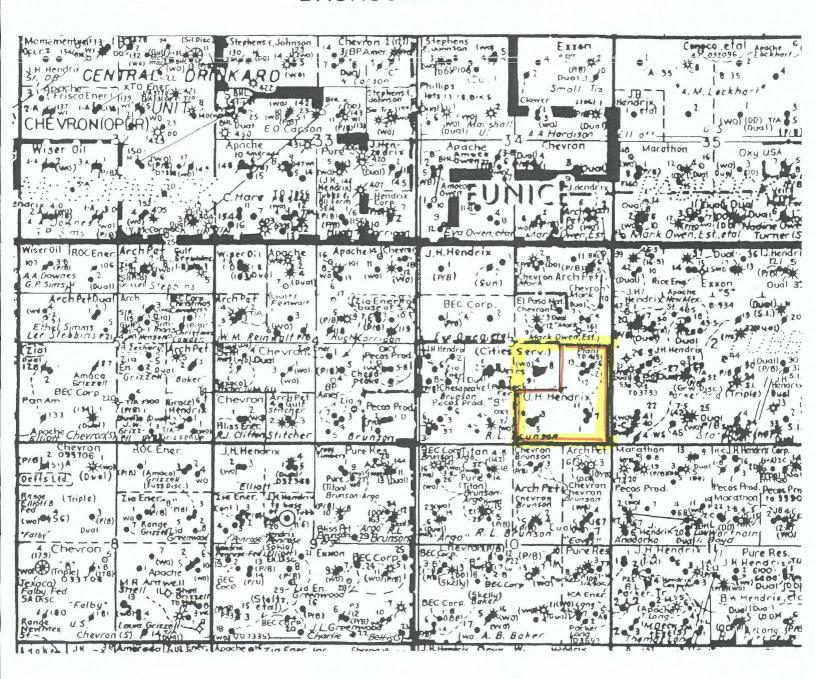

Dear Mr. Fesmire:

John H.Hendrix Corporation (JHHC) respectfully requests administrative approval for a 120-acre non-standard Blinebry gas proration unit, and unorthodox gas well location for our Brunson C No. 6 (API No. 30-025-09988) located 2080' FSL & 560' FEL of Section 3, T22S, R37E, Lea County, New Mexico. Also, requested simultaneous dedication of Blinebry gas for Brunson C Wells No. 5, 6, and 7.

It is proposed to recomplete the Blinebry Gas to maximize Blinebry production from this lease. As such, the Brunson C No. 6 is 560' FEL and is non-standard for a gas well location. A Paddock well was drilled at a 1980' FSL & 660' FEL by Cities Service in 1947.

Current Blinebry gas wells on the current 160-acre proration unit are the Brunson C No. 5 (API 30-025-09987) and Brunson C No. 7 (API 30-025-09989).

In summary, it is respectfully requested that this 120-acre non-standard proration unit, unorthodox gas well location for the Brunson C No. 6 and simultaneous dedication of Blinebry acreage for our Brunson C Nos. 5, 6 and 7 be approved.

To support this request the following information has been submitted for your review.

- 1. Previous Administrative orders and letter authorizing Blinebry gas production.
- 2. C-102 showing Brunson C Lease outlined in red, requested non-standard unit outlined in yellow and location of offset operators.
- 3. C-102 location of Brunson C Nos. 5, 6 and 7 to be simultaneous dedicated.
- 4. Copy of offset operators and addresses with copies of signed certified receipts returns.