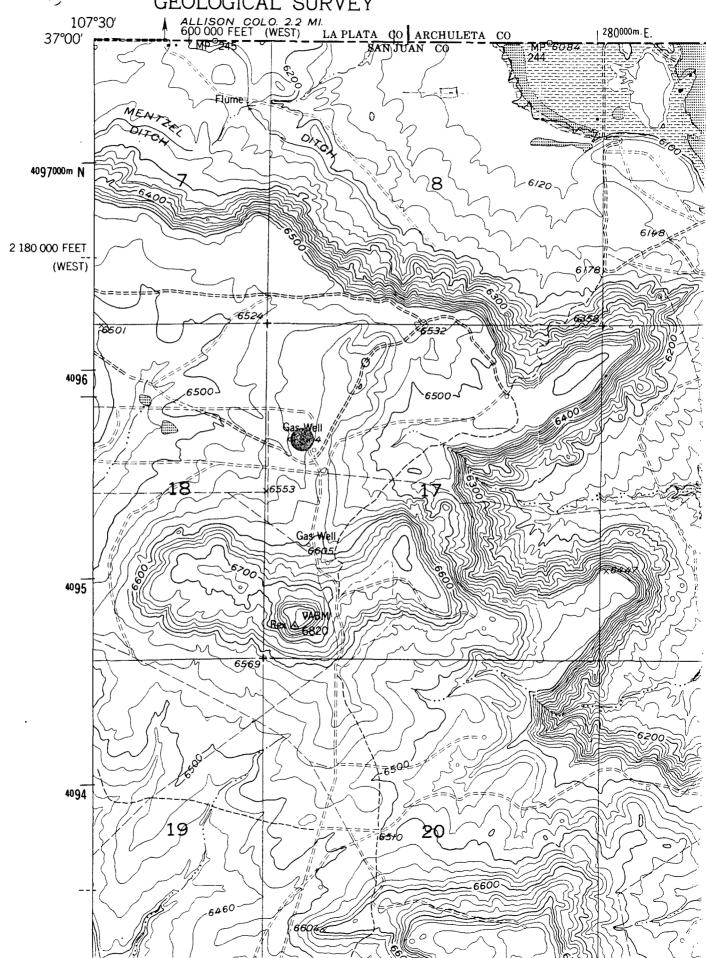

The following attachments are for your review:

- 1. Application for Permit to Drill.
- 2. Completed C-102 at referenced location.
- 3. Offset operators/owners plat. Meridian Oil is the Operator of the Allison Unit.
- 4. 7.5 minute topographic map showing the orthodox windows for the west half dedication and enlargement of the map to define topographic features.
- 5. If the well were directionally drilled to a standard bottom hole location, the economics would be severely burdened due to the incremental directional drilling costs of \$250,000.
- 6. Letter from Thomas and Dione Lee as landowners requesting location on existing well pad location.