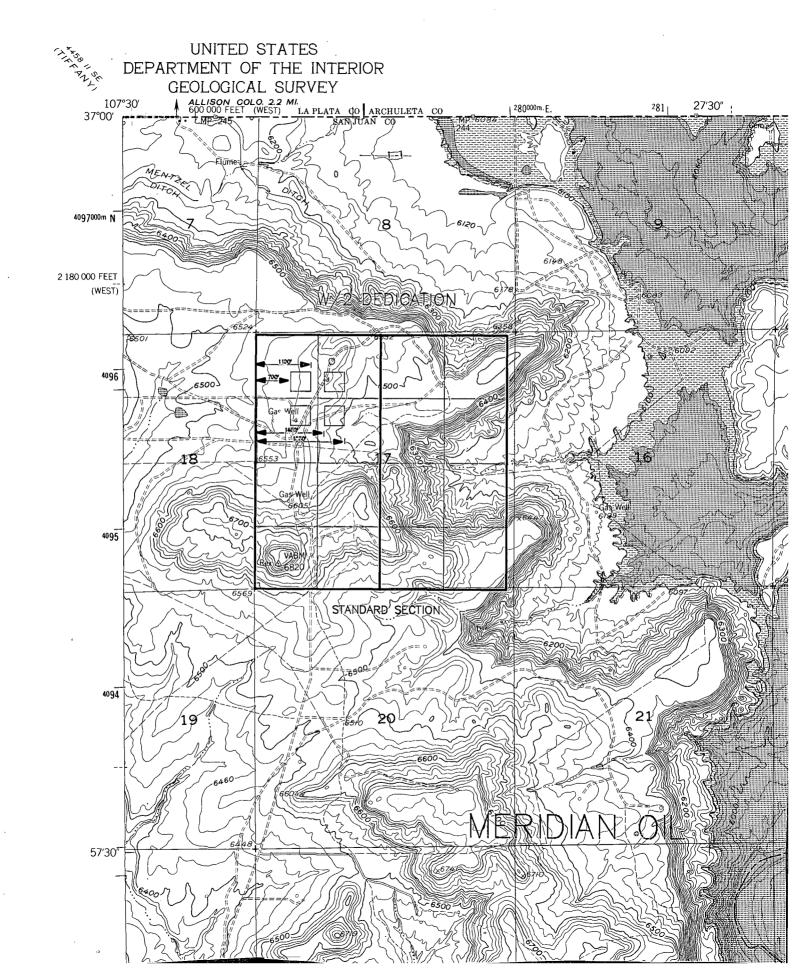

The following attachments are for your review:

- 1. Application for Permit to Drill.
- 2. Completed C-102 at referenced location.
- 3. Offset operators/owners plat. Meridian Oil is the Operator of the Allison Unit.
- 4. 7.5 minute topographic map showing the orthodox windows for the west half dedication and enlargement of the map to define topographic features.
- 5. If the well were directionally drilled to a standard bottom hole location, the economics would be severely burdened due to the incremental directional drilling costs of \$250,000.
- 6. Letter from Thomas and Dione Lee as landowners requesting location on existing well pad location.