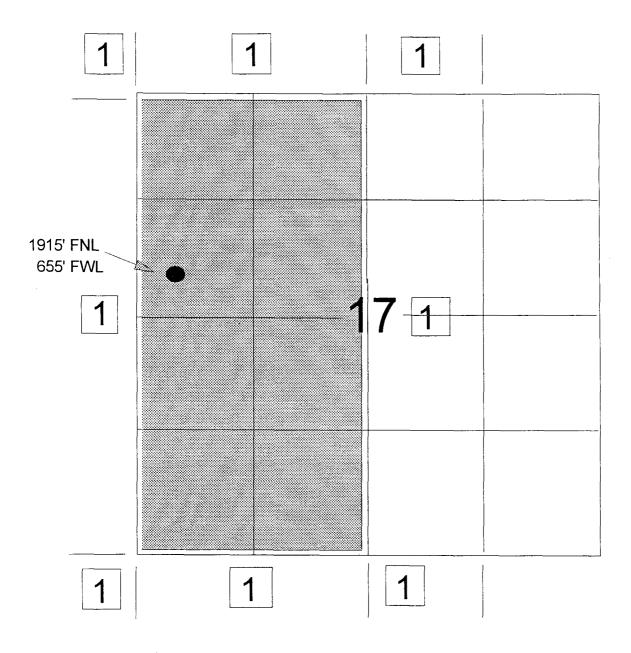

#### MERIDIAN OIL

Rue. 5/20/93

May 19, 1993

Hand Delivered

Mr. William LeMay New Mexico Oil Conservation Division Post Office Box 2088 Santa Fe, New Mexico 87501

Re:

Meridian Oil Inc. Allison Unit #1R

1915'FNL, 655'FWL Section 17, T-32-N, R-6-W

### State of New Mexico Energy, Minerals and Natural Resources Department OIL CONSERVATION DIVISION

|     |                                       |                                           |                                                   | API No. (assigned by OCD on new wells) |                                                             |                                    |  |  |  |
|-----|---------------------------------------|-------------------------------------------|---------------------------------------------------|----------------------------------------|-------------------------------------------------------------|------------------------------------|--|--|--|
| 1a. | Type of Work                          |                                           | 5. Indicate Type of Lease                         |                                        |                                                             |                                    |  |  |  |
| 1b. | DRILL<br><b>Type of Well</b><br>GAS   | Single                                    | STATE FEE X_  6. State Oil & Gas Lease No. Fee    |                                        |                                                             |                                    |  |  |  |
| 2.  | Operator MERID                        | IAN OIL                                   | 7. Lease Name or Unit Agreement Name Allison Unit |                                        |                                                             |                                    |  |  |  |
| 3.  |                                       | one No. of Opera                          | 8. Well Number                                    |                                        |                                                             |                                    |  |  |  |
|     | (505) 326-9700                        |                                           |                                                   |                                        | <ol><li>Pool Name or Wildcat<br/>Basin Dakota</li></ol>     |                                    |  |  |  |
| 4.  | Location of W<br>Unit Lette           | <b>'ell</b><br>r E, 1915'FN               | L, 655'FWL                                        |                                        | 4a. Sec., Twn, Range, Mer. Sec 17, T-32-N, R-6-W 4b. County |                                    |  |  |  |
|     | Latitude 3                            | 6° 58' 58",                               | San Juan                                          |                                        |                                                             |                                    |  |  |  |
| 10. | Proposed Depth<br>8045'               |                                           | <b>11. Formation</b> Dakota                       |                                        | <b>12. Rotary or Cable Tools</b> Rotary                     |                                    |  |  |  |
| 13. | Elevations (DI<br>6548 'GR            | F, FT, GR, Etc.)                          | 14. Kind & Status Plug.Bond Statewide             |                                        | 15. Approx Date Work will Start 2nd quarter 1993            |                                    |  |  |  |
| 16. | Proposed Casing and Cementing Program |                                           |                                                   |                                        |                                                             |                                    |  |  |  |
|     | Size of Hole                          | Csg.Size                                  | Weight/Ft.                                        | Setting Depth                          | Sacks of Cement                                             | Est.Top                            |  |  |  |
|     | 12 1/4"<br>8 3/4"<br>6 1/4"           | 9 5/8"<br>7"<br>4 1/2"                    | 32.3#<br>23.0#<br>11.6#                           | 200'<br>3800'<br>8045'                 | 212 cu.ft.<br>1143 cu.ft.<br>902 cu.ft.                     | circ surf<br>circ surf<br>reversed |  |  |  |
|     | This gas i                            | Section 17<br>s dedicated.<br>formation w |                                                   | d to this well<br>Leted.               |                                                             |                                    |  |  |  |
|     | I hereby certif                       | y that the inform                         | ation above is to                                 | rue and complete to                    | o the best of my know                                       | ledge and belief.                  |  |  |  |
|     | <br>Authorized by                     | J.W.Caldwel                               | 1, Regional D                                     | rilling Enginee                        | 5/14/93<br>Date                                             |                                    |  |  |  |
|     | pace for State U                      |                                           |                                                   |                                        |                                                             |                                    |  |  |  |