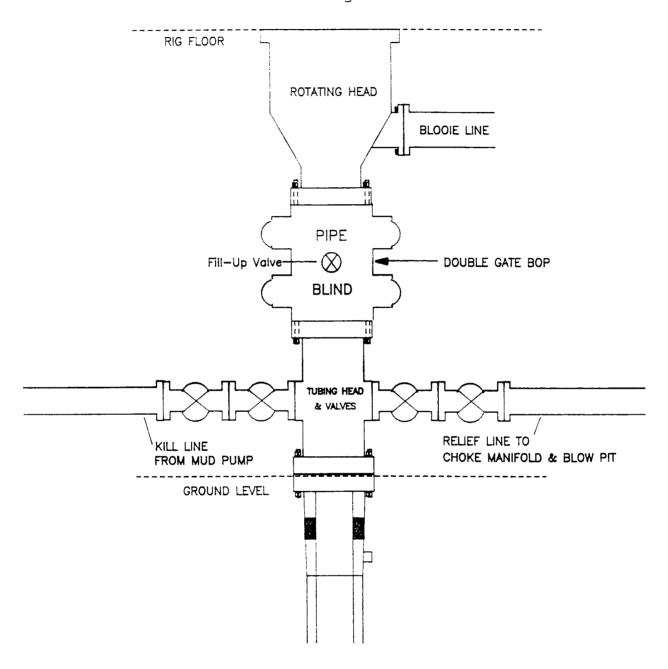

#### Completion Operations -

6" 3000 psi double gate BOP stack (Reference Figure #2). After nipple-up prior to completion, pipe rams, casing and liner top will be tested to 3000 psi for 15 minutes.

Mesaverde Well — Completion Rig BOP Configuration

Minimum BOP installation for Completion Operations.  $7 \, 1/16$ " Bore (6" Nominal), 3000psi minimum working pressure double gate BOP to be equipped with blind and pipe rams.