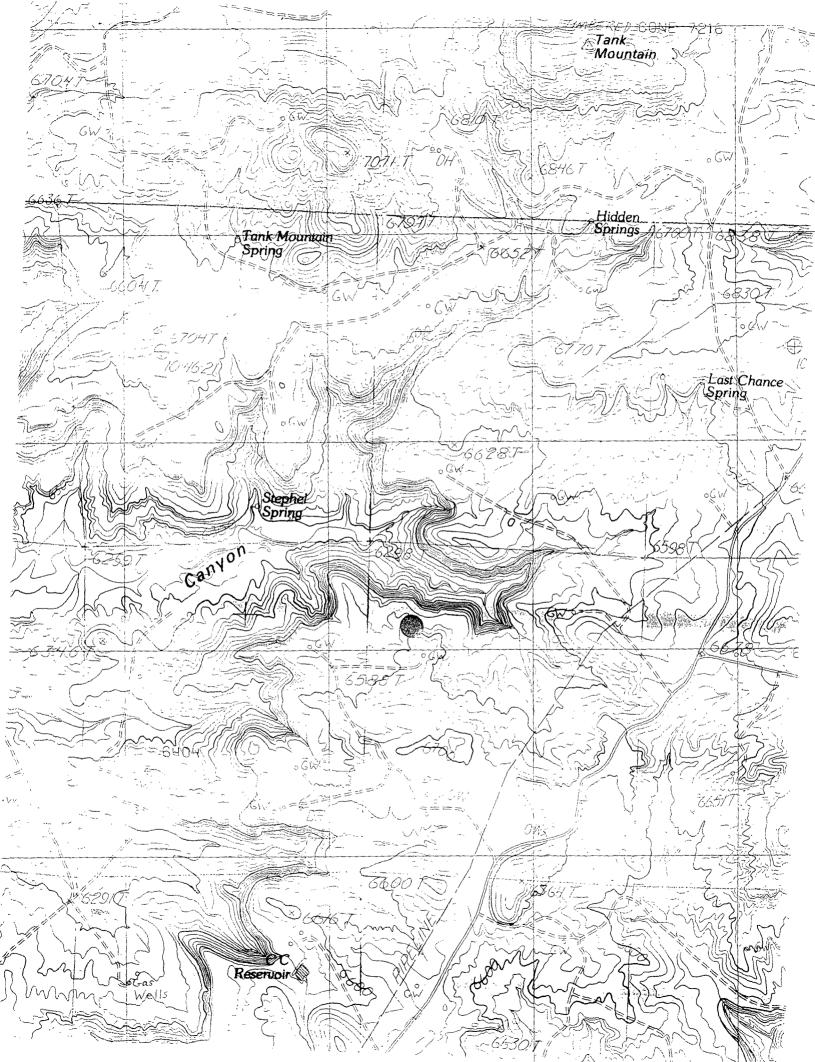

This application for the referenced location is due to terrain as shown on the enclosed maps and this being a non-standard short section.

The following attachments are for your review:

- Application for Permit to Drill.
- 2. Completed C-102 at referenced location.
- 3. Offset operators/owners plat. Meridian Oil is the operator of the surrounding proration unit.
- 4. 7.5 minute topographic map showing the orthodox windows for the north half dedication and enlargement of the map to define topographic features.
- 5. If the well were directionally drilled to a standard bottom hole location, the economics would be severely burdened due to the incremental directional drilling costs of \$200,000.