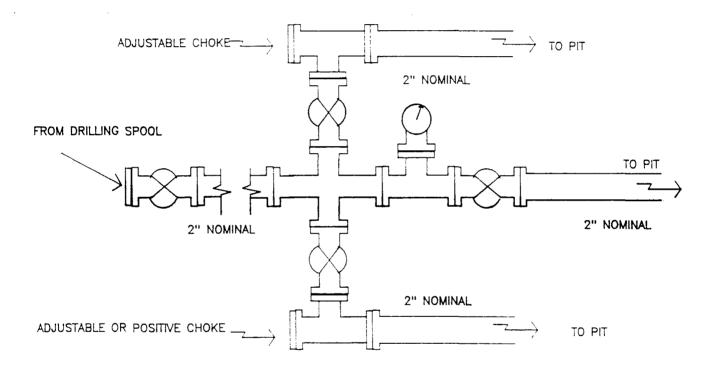

#### Surface to Total Depth -

2" nominal, 2000 psi minimum choke manifold (Reference Figure #3).

Mesaverde Well Choke Manifold Configuration

Minimum choke manifold installation from surface to Total Depth. 2" minimum, 2000psi working pressure equipment with two chokes.

- 1. Existing Roads Refer to Map No. 1. Existing roads used to access the proposed location will be properly maintained for the duration of the project. Bureau of Land Management right-of-way has been applied for as shown on Map No. 1.
- 2. Planned Access Road Refer to Map No. 1. None required.
- 3. Location of Existing Wells Refer to Map No. 1A.
- 4. Location of Existing and/or Proposed Facilities if Well is Productive
  - a. On the Well Pad Refer to Plat No. 1, anticipated production facilities plat.
  - b. Off the Well Pad Anticipated facilities off the well pad will be applied for as required.
- 5. Location and Type of Water Supply Water will be hauled by truck for the proposed project and will be obtained from Hart Canyon Water Well located in NW/4 Section 28, T-31-N, R-10-W, New Mexico.
- 6. Source of Construction Materials If construction materials are required for the proposed project, such materials will be obtained from a commercial quarry.
- 7. Methods of Handling Waste Materials All garbage and trash materials will be removed from the site for proper disposal. A portable toilet will be provided for human waste and serviced in a proper manner. If liquids are left in the reserve pit after completion of the project, the pit will be fenced until the liquids have had adequate time to dry. The location clean-up will not take place until such time as the reserve pit can be properly covered over to prevent run-off from carrying waste materials into the watershed. All reserve pits will be lined with 12 mil bio-degradable plastic liner. All earthen pits will be so constructed as to prevent leakage from occurring; no earthen pit will be located on natural drainage. Generation of hazardous waste is not anticipated. Federal regulations will be adhered to regarding handling and disposal of such waste if so generated.
- 8. Ancillary Facilities None anticipated.
- 9. Wellsite Layout Refer to the location diagram and to the wellsite cut and fill diagram (Figure No. 4). The blow pit will be constructed with a 2'/160' grade to allow positive drainage to the reserve pit and prevent standing liquids in the blow pit.