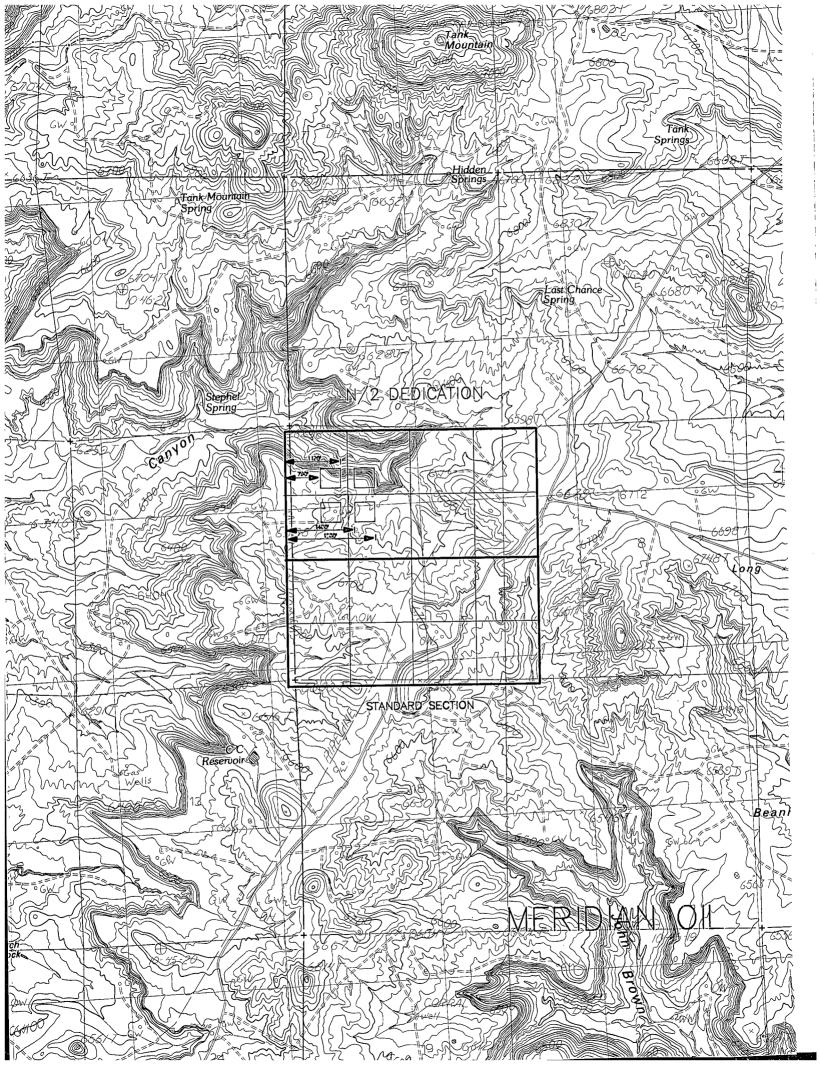

This application for the referenced location is due to terrain as shown on the enclosed maps and this being a non-standard short section.

The following attachments are for your review:

- Application for Permit to Drill.
- 2. Completed C-102 at referenced location.
- 3. Offset operators/owners plat. Meridian Oil is the operator of the surrounding proration unit.
- 4. 7.5 minute topographic map showing the orthodox windows for the north half dedication and enlargement of the map to define topographic features.
- 5. If the well were directionally drilled to a standard bottom hole location, the economics would be severely burdened due to the incremental directional drilling costs of \$200,000.

- Sufficient LCM will be added to the mud system to maintain well control, if lost circulation is encountered below the top of the Pictured Cliffs.
- The North half of Section 7 is dedicated to this well.
- This gas is dedicated.