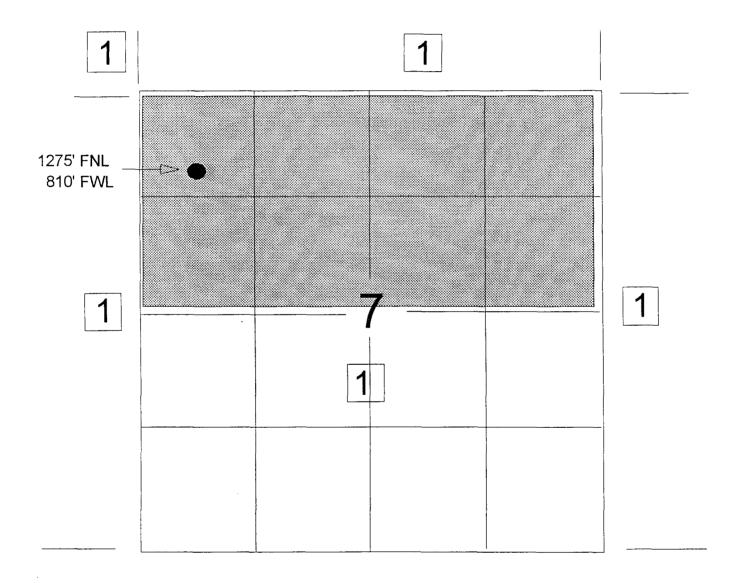

1275'FNL, 810'FWL Section 7, T-31-N, R-9-W

San Juan County, New Mexico

Dear Mr. LeMay:

Meridian Oil Inc. is applying for administrative approval of a non-standard location for the above location in the Mesa Verde formation.

#### WELL LOCATION AND ACREAGE DEDICATION PLAT

All Distances must be from the outer boundanes of the section

| Meri                                         | dian Oil Inc.                                                               |                                         |                                                                        |                               |                                                                                                         |
|----------------------------------------------|-----------------------------------------------------------------------------|-----------------------------------------|------------------------------------------------------------------------|-------------------------------|---------------------------------------------------------------------------------------------------------|
|                                              | Gian Oil inc.                                                               | •                                       | Johnston Fe                                                            | ederal                        | 7B                                                                                                      |
|                                              | Section Town                                                                |                                         | Range                                                                  | Coun                          | ty                                                                                                      |
| C                                            | <i>'</i>                                                                    | 31 North                                | 9 West                                                                 | NMPM                          | San Juan                                                                                                |
| Footage Location                             |                                                                             | 1.3                                     | 010                                                                    | ,                             |                                                                                                         |
|                                              | feet from the NOT                                                           | rth lime and                            | 810                                                                    | feet from the                 | West line                                                                                               |
| level Elev.                                  |                                                                             |                                         | Pool                                                                   |                               | Dedicated Acreage:                                                                                      |
| 6556'                                        | Mesa Ver                                                                    |                                         | Blanco                                                                 |                               | 266.77 Acres                                                                                            |
| 3. If more ti                                |                                                                             |                                         | i identify the ownership thereof<br>a well, have the interest of all o | •                             | • •                                                                                                     |
| If answer is<br>this form if<br>No allowable | Yes No "no" list the owners and tr neccessary. is will be assigned to the w | ell until all interests have b          | ean consolidated (by communic                                          |                               | d-pooling, or otherwise)                                                                                |
| or until a no                                | 1335.84                                                                     |                                         | proved by the Division.                                                | L#284 OF                      | FRATOR CERTIFICATION                                                                                    |
|                                              | 40.68                                                                       | 40.44<br>M.                             | 40.32<br>widion Oil Inc.                                               | contail                       | nereby certify that the informed herein in true and complete to my inowledge and belief.                |
| 8                                            | 1275'                                                                       | 6 500<br>B/a                            | eridian Oil Inc.<br>9 AVEL<br>4: 9/1/52<br>Accom Molamy.               | Signatu                       | gy Bradfield                                                                                            |
|                                              | 3/0                                                                         | Je.                                     | ingles #7                                                              | Printed                       | Name<br>ulatory Affairs                                                                                 |
| 597                                          | 40.81 Meridian Cill                                                         | 40.45<br>USA NM5F-07843                 | 9                                                                      |                               | idian Oil Inc.                                                                                          |
| 9                                            | O Johnston Fed. 4, 5001:4, 1840 FA                                          | 17A<br>115/77<br>4-500/2001<br>14/15/77 | 12                                                                     | Date                          | 4-14-93                                                                                                 |
| 11.90                                        |                                                                             | 7                                       |                                                                        | 30. 3r.                       | RVEYOR CERTIFICATION                                                                                    |
| -0                                           | 40.43                                                                       | 40.22                                   | 40,22                                                                  | on this                       | ry certify that the well location si<br>plat was plotted from field note<br>surveys made by me or under |
| 11.79                                        | 15                                                                          | 14                                      | 1 13                                                                   | supervi<br>correct<br>belief. | to the best of my knowledge                                                                             |
| 2                                            |                                                                             |                                         |                                                                        |                               | 1-26-93                                                                                                 |
| 7.11                                         | 40.28                                                                       | 40.21                                   | 40.21                                                                  | Signati<br>Profess            | Burn Star NEXION P                                                                                      |
| 17                                           | 18                                                                          | 19                                      | 20                                                                     | 2                             | 6857                                                                                                    |
|                                              |                                                                             | <u>.</u>                                |                                                                        | Certifi                       | Veale LAND                                                                                              |