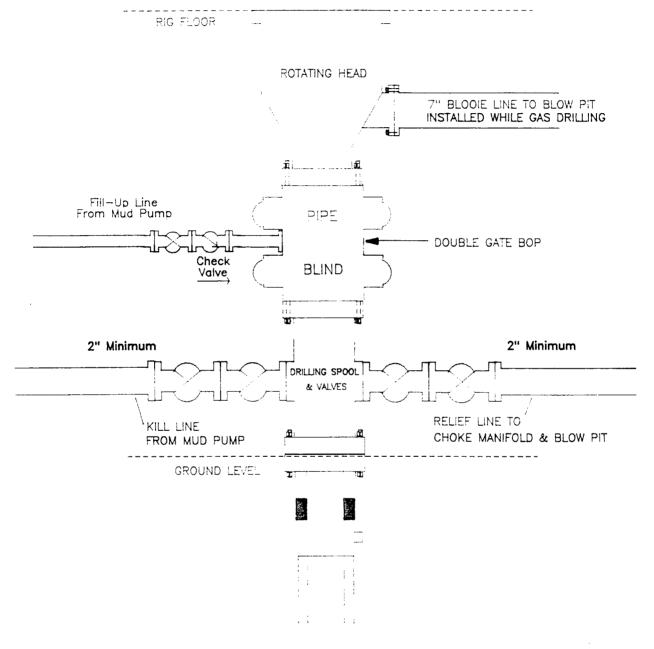

#### Surface to Intermediate TD -

11" 2000 psi minimum double gate BOP stack (Reference Figure #1). After nipple-up prior to drilling out surface casing, rams and casing will be tested to 600 psi for 30 minutes.

#### Intermediate TD to Total Depth -

11" 2000 psi minimum double gate BOP stack (Reference Figure #1). After nipple-up prior to drilling out intermediate casing, rams and casing will be tested to 1500 psi for 30 minutes.

#### Special Drilling Operations (Gas/Mist Drilling):

The following equipment will be operational while gas/mist drilling:

- An anchored blooie line will be utilized to discharge all cuttings and circulating medium to the blow pit a minimum of 100' from the wellhead.
- The blooie line will be equipped with an automatic igniter or pilot light.
- Compressors will be located a minimum of 100' from the wellhead in the opposite direction from the blooie line.
- Engines will have spark arresters or water cooled exhaust.
- · Deduster equipment will be utilized.
- The rotating head will be properly lubricated and maintained.
- A float valve will be utilized above the bit.
- Mud circulating equipment, water, and mud materials will be sufficient to maintain control of the well.