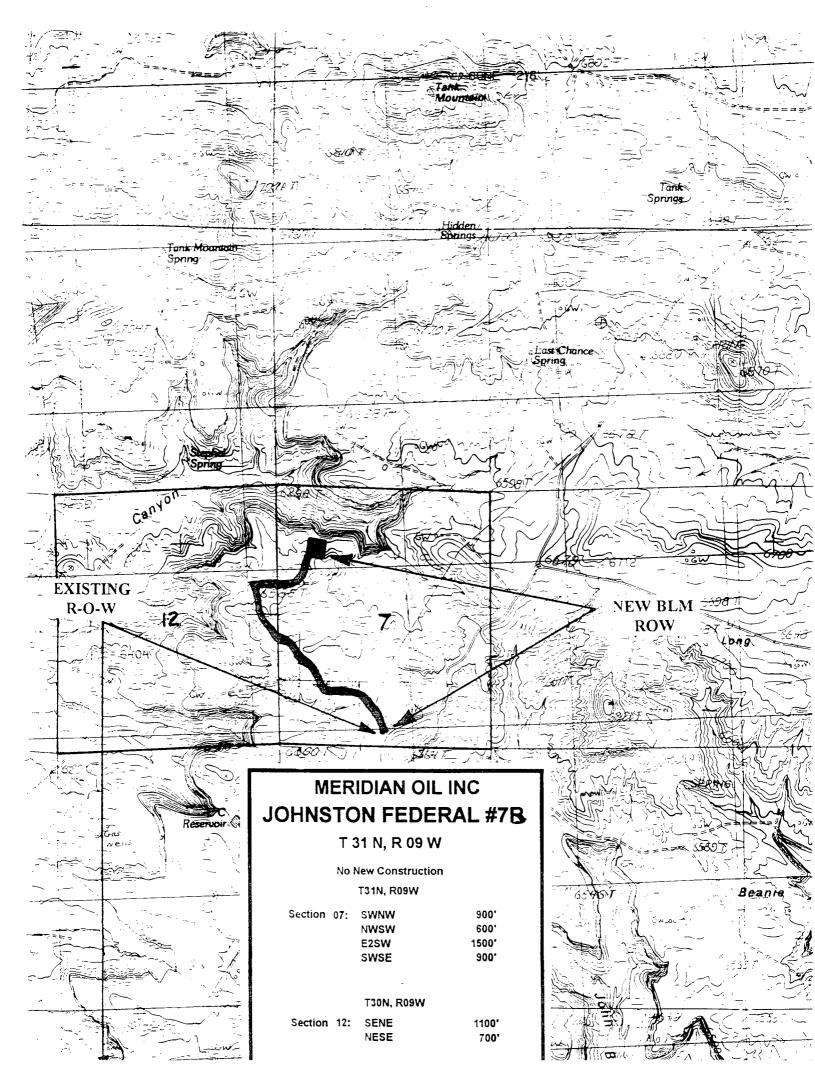

This application for the referenced location is due to terrain as shown on the enclosed maps and this being a non-standard short section.

The following attachments are for your review:

- Application for Permit to Drill.
- 2. Completed C-102 at referenced location.
- 3. Offset operators/owners plat. Meridian Oil is the operator of the surrounding proration unit.
- 4. 7.5 minute topographic map showing the orthodox windows for the north half dedication and enlargement of the map to define topographic features.
- 5. If the well were directionally drilled to a standard bottom hole location, the economics would be severely burdened due to the incremental directional drilling costs of \$200,000.

Mesaverde Well Choke Manifold Configuration

Minimum choke manifold installation from surface to Total Depth. 2" minimum, 2000psi working pressure equipment with two chokes.

- 1. Existing Roads Refer to Map No. 1. Existing roads used to access the proposed location will be properly maintained for the duration of the project. Bureau of Land Management right-of-way has been applied for as shown on Map No. 1.
- 2. Planned Access Road Refer to Map No. 1. None required.
- 3. Location of Existing Wells Refer to Map No. 1A.
- 4. Location of Existing and/or Proposed Facilities if Well is Productive
  - a. On the Well Pad Refer to Plat No. 1, anticipated production facilities plat.
  - b. Off the Well Pad Anticipated facilities off the well pad will be applied for as required.
- 5. Location and Type of Water Supply Water will be hauled by truck for the proposed project and will be obtained from Hart Canyon Water Well located in NW/4 Section 28, T-31-N, R-10-W, New Mexico.
- 6. Source of Construction Materials If construction materials are required for the proposed project, such materials will be obtained from a commercial quarry.
- 7. Methods of Handling Waste Materials All garbage and trash materials will be removed from the site for proper disposal. A portable toilet will be provided for human waste and serviced in a proper manner. If liquids are left in the reserve pit after completion of the project, the pit will be fenced until the liquids have had adequate time to dry. The location clean-up will not take place until such time as the reserve pit can be properly covered over to prevent run-off from carrying waste materials into the watershed. All reserve pits will be lined with 12 mil bio-degradable plastic liner. All earthen pits will be so constructed as to prevent leakage from occurring; no earthen pit will be located on natural drainage. Generation of hazardous waste is not anticipated. Federal regulations will be adhered to regarding handling and disposal of such waste if so generated.
- 8. Ancillary Facilities None anticipated.
- 9. Wellsite Layout Refer to the location diagram and to the wellsite cut and fill diagram (Figure No. 4). The blow pit will be constructed with a 2'/160' grade to allow positive drainage to the reserve pit and prevent standing liquids in the blow pit.