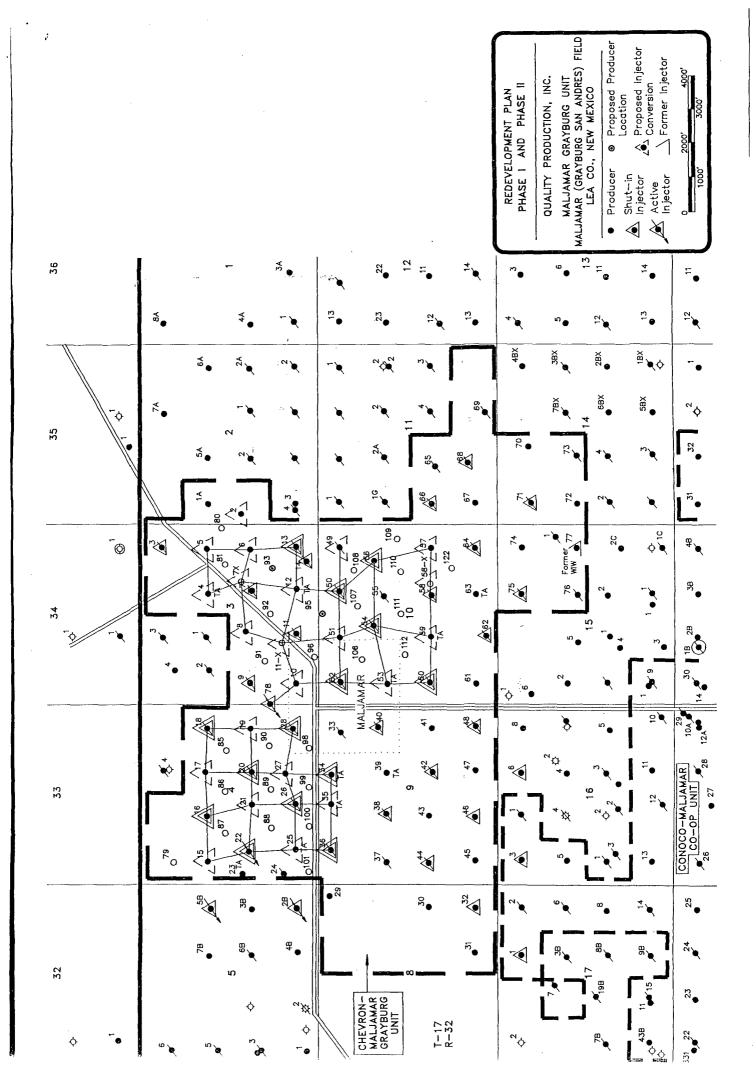

Dear Mr. Stogner:

The Wiser Oil Company requests approval for two inside unorthodox locations in the subject waterflood unit. These locations designated MGBU Nos. 93 and 95 are shown on the attached map. The locations of these wells are as follows:

Attached are copies of the Application to Drill, C-102, map showing existing wells, proposed wells and proposed access roads and plat of the waterflood area showing the original 80-acre 5-spot waterflood patterns. It is anticipated that the injection pattern will become a 40-acre 5-spot pattern.