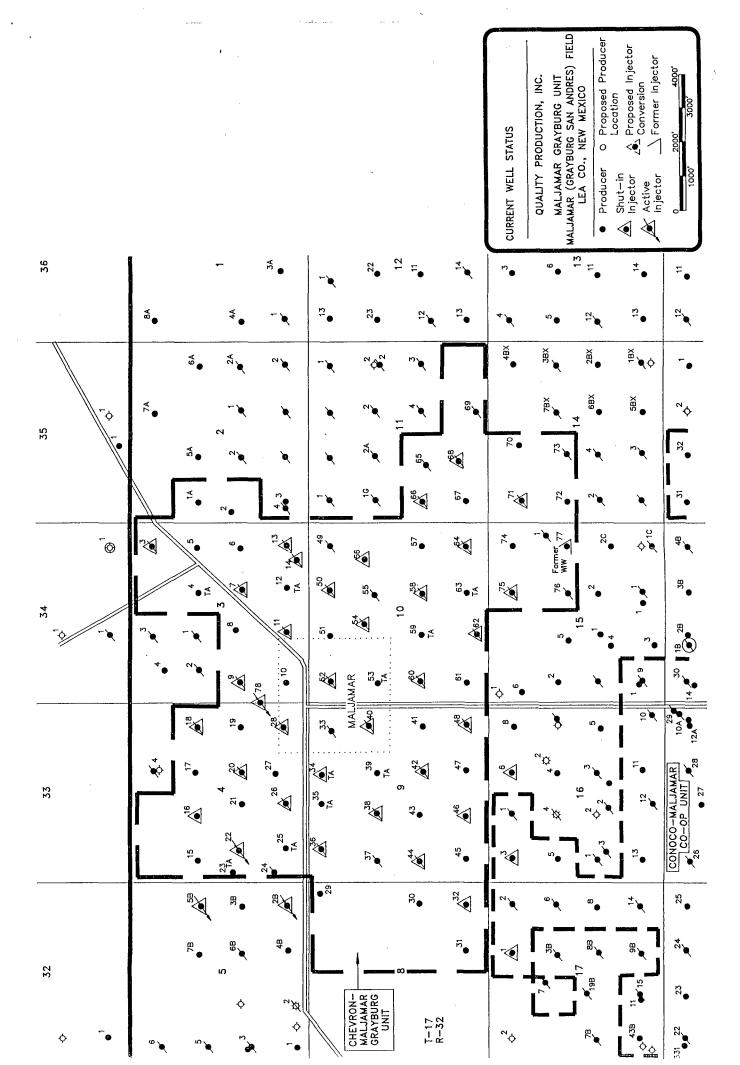

Dear Mr. Stogner:

The Wiser Oil Company requests approval for two inside unorthodox locations in the subject waterflood unit. These locations designated MGBU Nos. 93 and 95 are shown on the attached map. The locations of these wells are as follows:

Attached are copies of the Application to Drill, C-102, map showing existing wells, proposed wells and proposed access roads and plat of the waterflood area showing the original 80-acre 5-spot waterflood patterns. It is anticipated that the injection pattern will become a 40-acre 5-spot pattern.