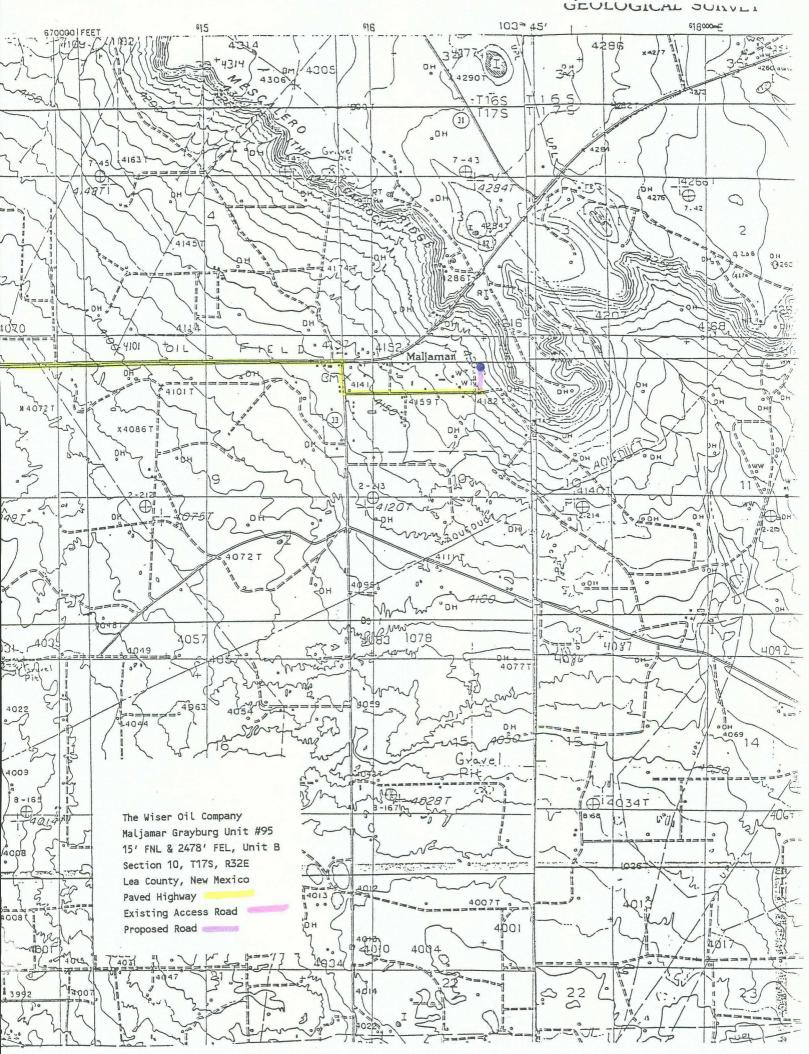

Dear Mr. Stogner:

The Wiser Oil Company requests approval for two inside unorthodox locations in the subject waterflood unit. These locations designated MGBU Nos. 93 and 95 are shown on the attached map. The locations of these wells are as follows:

Maljamar Grayburg Unit No. 93 1290' FSL & 1328' FEL, Unit O Section 3-T17S-R32E

Maljamar Grayburg Unit No. 95 15' FNL & 2478' FEL, Unit B Section 10-T17S-R32E

These wells will more efficiently and effectively establish the pattern of the waterflood as set out by Order No. R-2777.

Attached are copies of the Application to Drill, C-102, map showing existing wells, proposed wells and proposed access roads and plat of the waterflood area showing the original 80-acre 5-spot waterflood patterns. It is anticipated that the injection pattern will become a 40-acre 5-spot pattern.