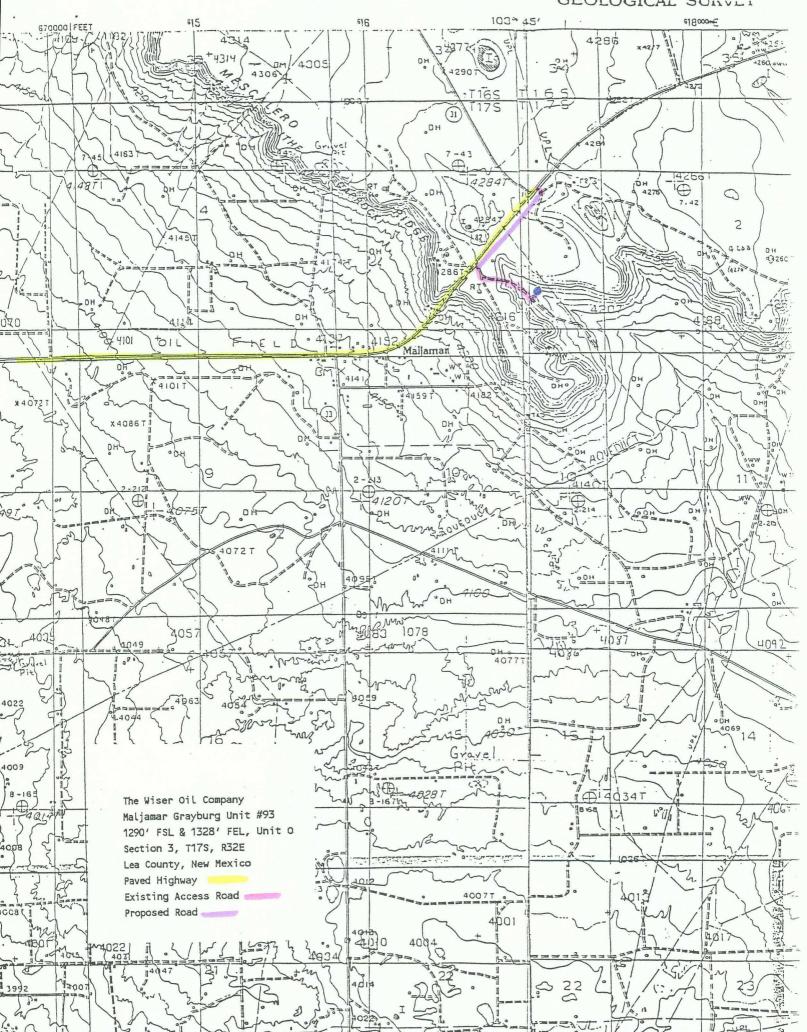

Dear Mr. Stogner:

The Wiser Oil Company requests approval for two inside unorthodox locations in the subject waterflood unit. These locations designated MGBU Nos. 93 and 95 are shown on the attached map. The locations of these wells are as follows:

Maljamar Grayburg Unit No. 93 1290' FSL & 1328' FEL, Unit O Section 3-T17S-R32E

Maljamar Grayburg Unit No. 95 15' FNL & 2478' FEL, Unit B Section 10-T17S-R32E

These wells will more efficiently and effectively establish the pattern of the waterflood as set out by Order No. R-2777.

Attached are copies of the Application to Drill, C-102, map showing existing wells, proposed wells and proposed access roads and plat of the waterflood area showing the original 80-acre 5-spot waterflood patterns. It is anticipated that the injection pattern will become a 40-acre 5-spot pattern.