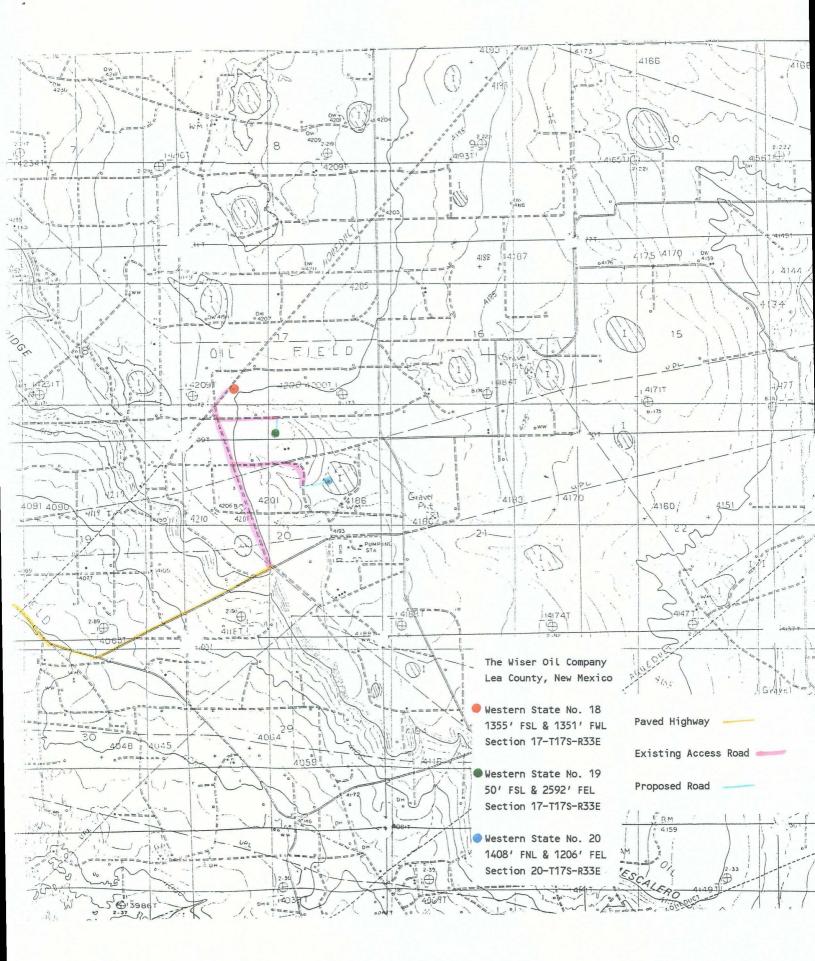

Re: Unorthodox Locations Western State Waterflood Maljamar Grayburg San Andres Field Lea County, New Mexico

Dear Mr. Stogner:

The Wiser Oil Company requests approval for two outside and one inside unorthodox locations on the subject waterflood lease. The applicant is the offset operator. These locations designated Western State Nos. 18, 19, and 20 are shown on the attached map. The locations of these wells are as follows:

| Western State No. 18  | Western State No. 19 | Western State No. 20  |
|-----------------------|----------------------|-----------------------|
| Unit K                | Unit O               | Unit H                |
| 1355' FSL & 1351' FWL | 50' FSL & 2592' FEL  | 1408' FNL & 1206' FEL |
| Section 17-T17S-R33E  | Section 17-T17S-R33E | Section 20-T17S-R33E  |

These wells will more efficiently and effectively establish the pattern of the waterflood as set out by Order No. R-2157.

Attached are copies of the C-101, C-102, map showing existing wells, proposed wells and proposed access roads and plat of the waterflood area showing the original 80-acre 5-spot waterflood patterns. It is anticipated that the injection pattern will become a 40-acre 5-spot pattern.