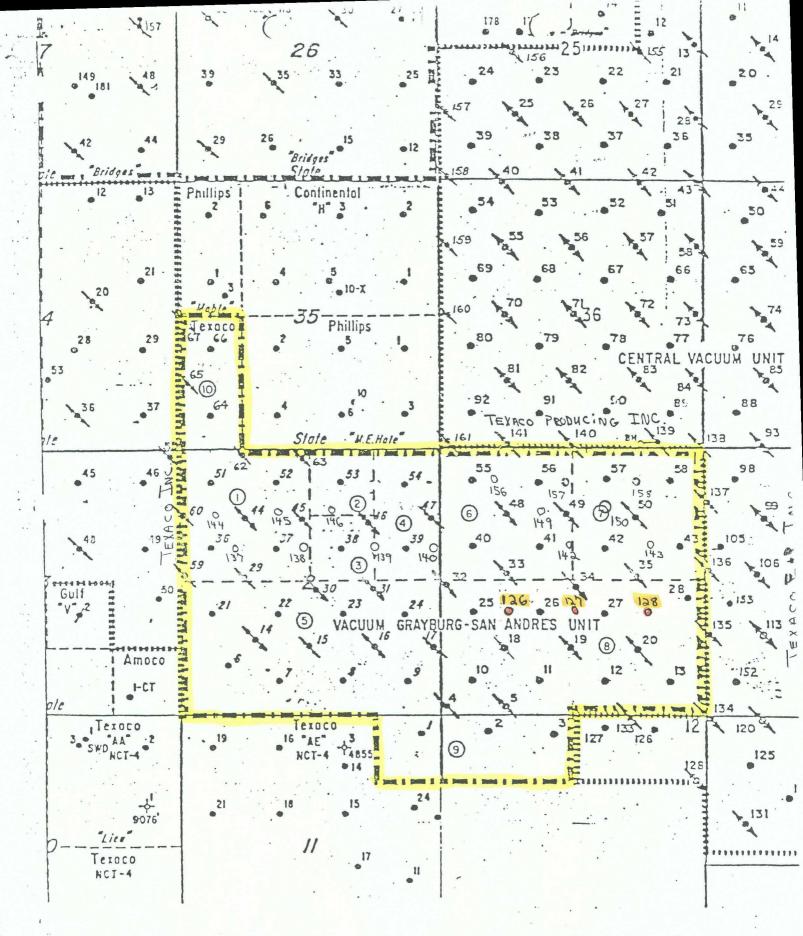

Well No. 126: 1980' FSL, 1308' FWL, Sec. 1, T-18-S, R-34-E Well No. 127: 1980' FSL, 2625' FWL, Sec. 1, T-18-S, R-34-E Well No. 128: 1980' FSL, 1220' FEL, Sec. 1, T-18-S, R-34-E

These wells must be drilled in these locations to ensure proper development of 10-acre spacing. Wells drilled previously on 10-acre spacing have proven to be viable wells. They will be completed in the Grayburg San Andres formation.

There are no "affected" offset operators to Well Nos. 126 and 127. Texaco is the only "affected" offset operator to Well No. 128 and we grant ourselves a waiver to this request. Attached is Form C-102 for each well and a lease plat showing the location of the subject wells.