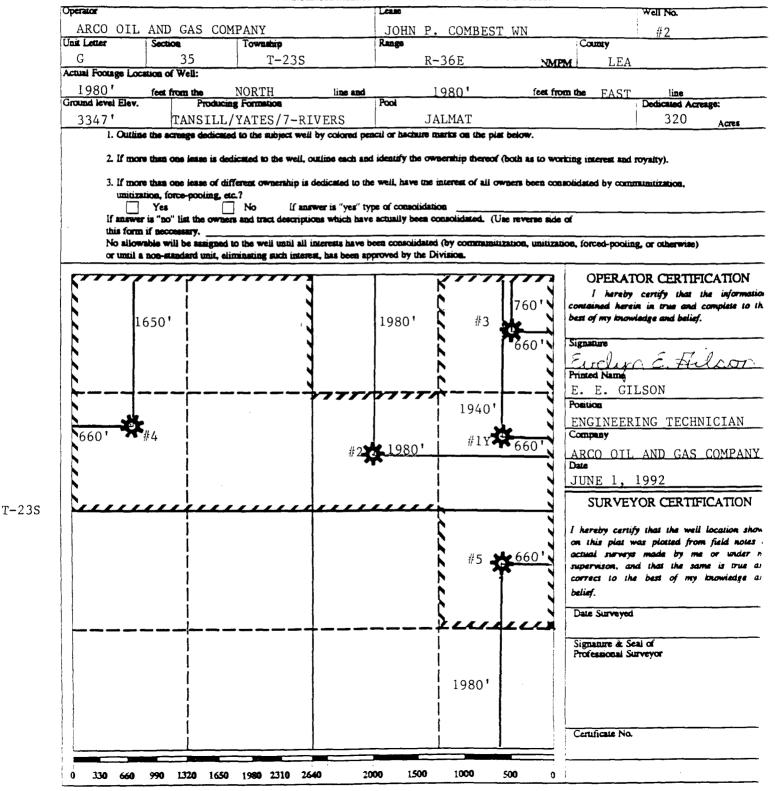

Dear Mr. LeMay / Mr. Sexton:

ARCO Oil and Gas Company respectfully requests administrative approval for an unorthodox Jalmat gas well location for the John P. Combest WN #5, located 1980' FSL, 660' FEL, Section 35, T-23S, R-36E in Lea County, New Mexico. The John P. Combest WN #5 is a Langlie Mattix oil well which ARCO is preparing to recomplete uphole to the Jalmat pool. At the same time, ARCO requests simultaneous dedication of the Jalmat gas production from the John P. Combest WN #1Y, #2, #3 and #4 with the Jalmat gas production from the John P. Combest WN #5 well. The John P. Combest WN #1Y, #2, #3 and #4 are Jalmat gas wells currently dedicated to an existing 320-acre proration unit (R-4625) located in Section 35, T-23S, R-36E.

Attached are C-102 forms identifying the configuration of the subject 320-acre Jalmat gas proration unit. Also attached is a list of offset operators for this unit, and a land plat map of the surrounding area.

ARCO Oil and Gas Company believes approval of this request will be in the interest of conservation, will protect correlative rights, and will allow for a more complete recovery of Jalmat gas reserves from the subject acreage.