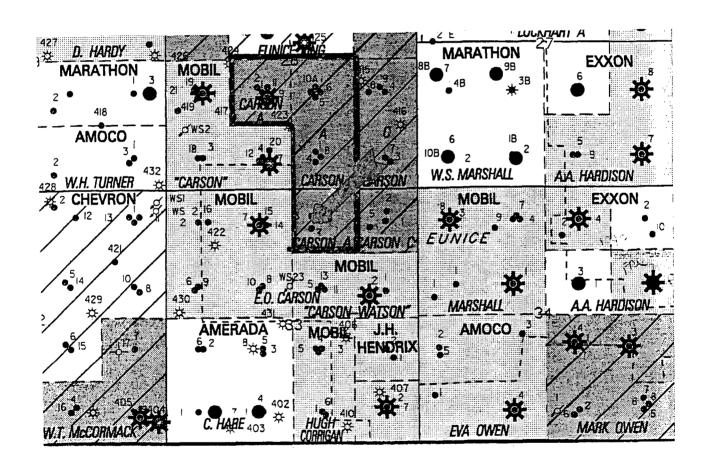

3) Chevron's J. N. Carson well no 7 is located 510' from the southern border and 460' from the western border of the proration unit. The closest Blinebry well is Mobil's E. O. Carson # 14, located at 731' FNL & 1909' FWL of Section 33, approximately 1100' west of well # 7.

Attached is a plat outlining the proration unit with the location of wells 7, 9, and 10, and a map showing all offset properties and wells.

Chevron U.S.A. Inc. has mailed, by certified mail, a copy of this application to the offset Operators.

### Offset Operators

Mobil Producing Texas and New Mexico P. O. Box 1800 Hobbs, New Mexico 88240

> Amerada Hess Corporation Dr. D Monument, New Mexico 88265

Amoco Production Company 200 Amoco Court Farminton, New Mexico 87401

> Marathon Oil Company Box 552 Midland, Texas 79702

John H. Hendrix Corporation 223 Wall St. Midland, Texas 79701