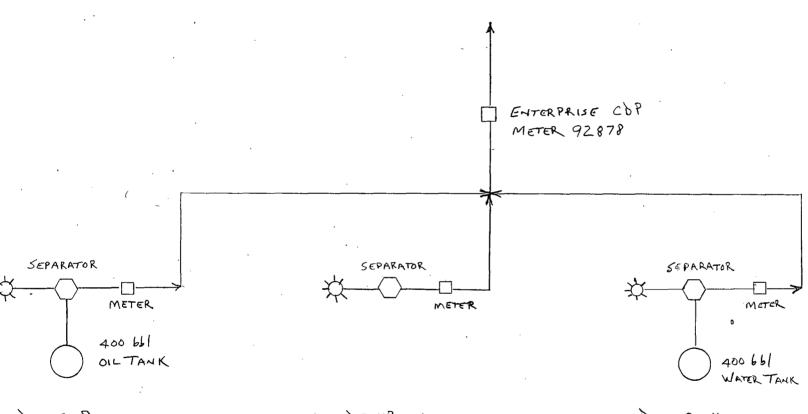

1. Proposed System: The wells are to be commingled upstream from a CPD meter so they can utilize a common flow line. The existing Enterprise meter located in Section 8, T32N, R11W is northeast of the Decker #11 well pad. Allocation meters are installed on all three wells. The gas flows into Enterprises' gathering system and they will maintain the CPD meter. The Fruitland Coal wells do not produce liquid hydrocarbons but if they eyer did, the liquids will not be commingled.