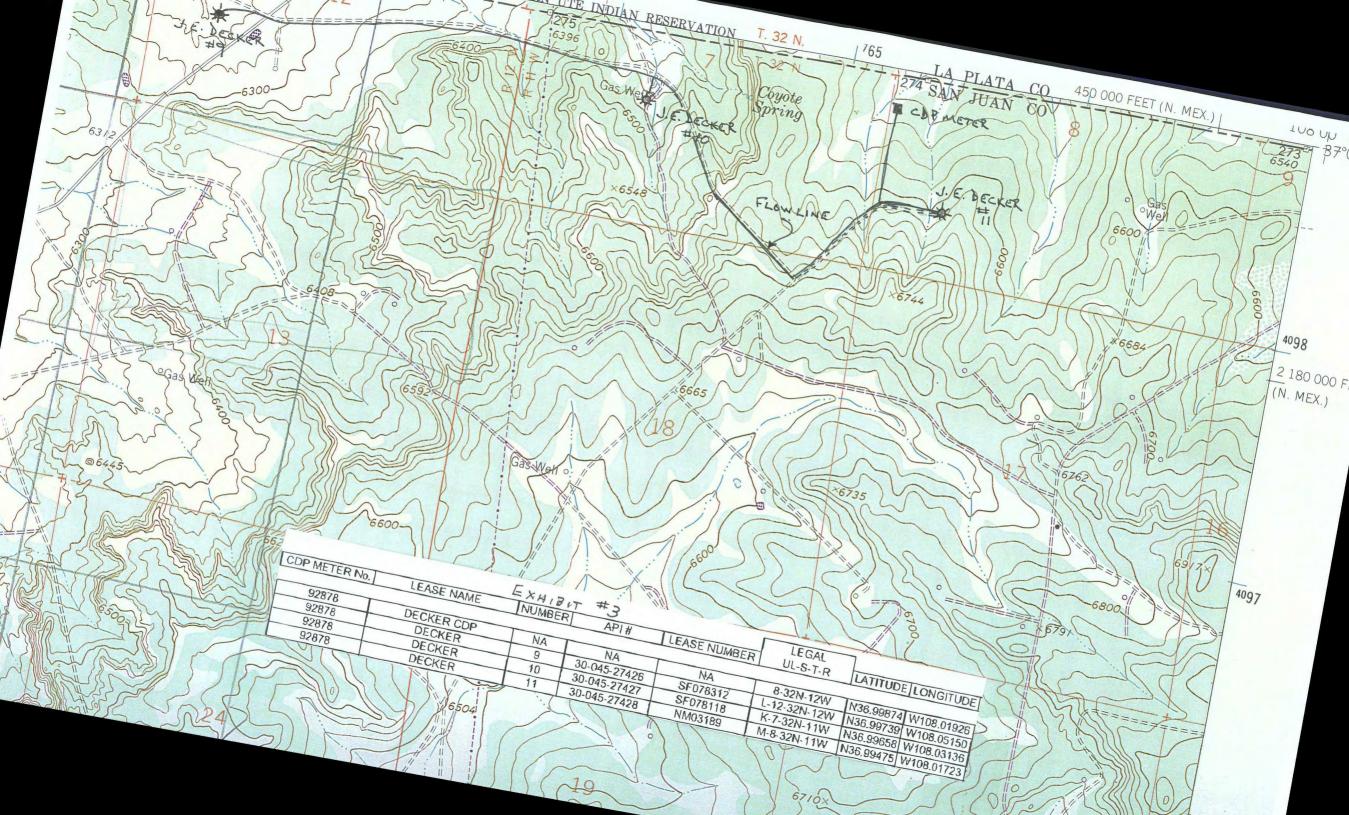

The actual commercial value of the commingled production will not be less than the sum of the values of the production from each well.

- **2. Wells, Locations, and Lease numbers:** Exhibit #3 is a topo map showing the location of the wells and the existing flow lines. Lease numbers, locations, and Lat.-Long. numbers for each well are included on Exhibit #3. All three wells are on fee surface lands. The BLM has received a copy of this application. See attached letter (Exhibit #5).
- 3. Schematic Diagram: Exhibit #4 is a schematic diagram of the proposed facilities.
- **4. Fuel Gas:** There are no common facilities that use fuel gas. All separator fuel is used prior to the allocation meters on each well.
- **5. Mechanical Integrity:** The flow lines from each well to the CDP meter are buried 4" steel with a pressure rating of 3,330 psig. The pipeline will be tested to the maximum wellhead pressure of the Fruitland wells.
- **6. Gravity/BTU:** The BTU content of the three Fruitland Coal wells is similar. Enterprise will take semi-annual gas samples and calculate the Btu values. No liquid hydrocarbons are produced or will be commingled.
- 7. Allocation Formula: Since all three wells will have allocation meters, the production assigned to each well will be the integrated volume from the allocation meter adjusted to match the Enterprise CDP meter.
- **8. Line Purging:** We do not anticipate purging the line very often, but when we do the lost gas will be allocated between the three wells.
- **9. Purged Fluids:** We do not anticipate having to purge the system, however any fluids purged will be natural gas, condensate, and produced water. Any line purging will be done to a tank.