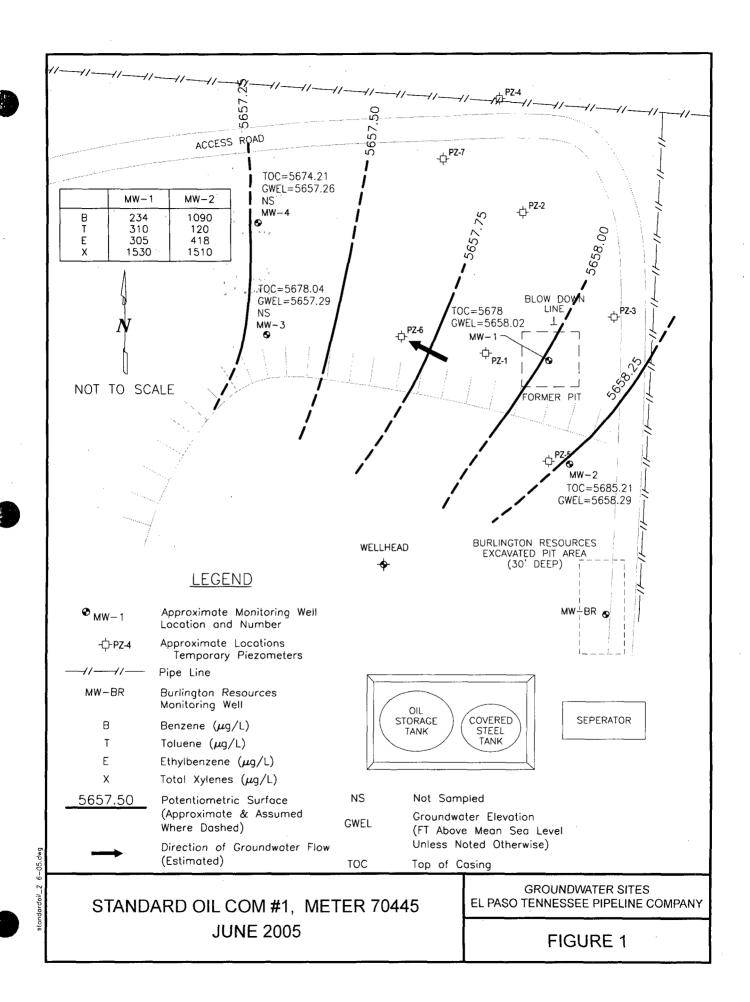

### SITE MAPS

Site maps (June and showing MW-5) are attached in Figures 1 and 2.

### ISOCONCENTRATION MAPS

No isoconcentration maps were prepared for this site, however, the attached site maps present water level and analytical data collected during 2005.

### **CONCLUSIONS**

- The groundwater flow direction at this site is toward the northwest.
- Benzene and total xylenes concentrations in the sample collected from MW-1 during 2005 were above NMWQCC standards; 234 μg/L (benzene) and 1,530 μg/L (total xylenes).
- The benzene and total xylenes concentrations in the sample collected from MW-2 during 2005 were above standards; 1,090 μg/L (benzene) and 1,510 μg/L (total xylenes). MW-2 is located upgradient of EPTPC' former pit.
- In 1997, temporary piezometer data were collected that indicated other potential sources of contamination at the site. Piezometer locations are shown on Figure 1.

# SUMMARY OF BTEX COMPOUNDS IN 2005 GROUNDWATER SAMPLES STANDARD OIL COM #1 (METER #70445)

| City Moses                    | Committee Date | Monitoring Well | Benzene | Toluene | Ethylbenzene | Total Xylenes | Depth to Water |
|-------------------------------|----------------|-----------------|---------|---------|--------------|---------------|----------------|
| Site Ivairie                  | Sample Date    | Monitoring wen  | (ug/L)  | (ng/L)  | (ng/L)       | (ug/L)        | (feet)         |
| Standard Oil Com #1 6/24/2005 | 6/24/2005      | MW-1            | 234     | 310     | 305          | 1530          | 19.98          |
| Standard Oil Com #1           | 6/24/2005      | MW-2            | 1090    | 120     | 418          | 1510          | 26.92          |