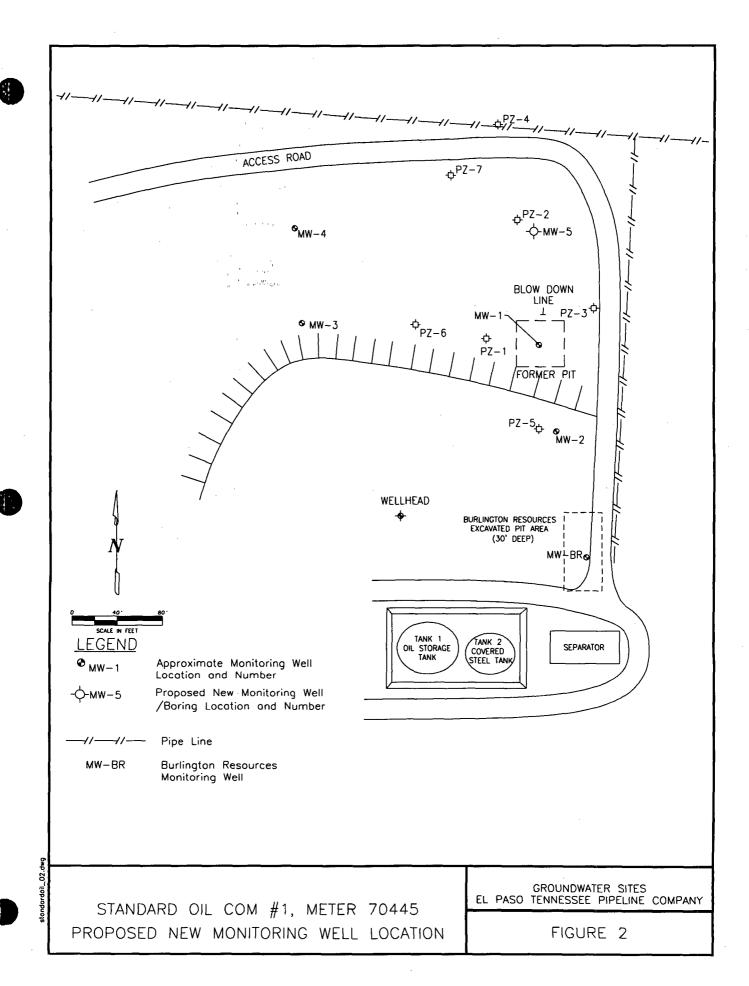

### SITE MAPS

Site maps (June and showing MW-5) are attached in Figures 1 and 2.

### RECOMMENDATIONS

- EPTPC recommends that sampling at MW-1 and MW-2 be performed on an annual basis until BTEX concentrations approach closure criteria. This well will then be scheduled for quarterly sampling until four consecutive samples are below closure standards.
- EPTPC recommends that annual water level monitoring be performed during 2006 at all wells.
- In order to verify groundwater flow direction, EPTPC will attempt to install monitoring well MW-5 north of MW-1 in March 2006.
- If installation of MW-5 is successful EPTPC will conduct slug testing to assess hydraulic conductivity and sample for natural attenuation parameters at this site in March 2006.