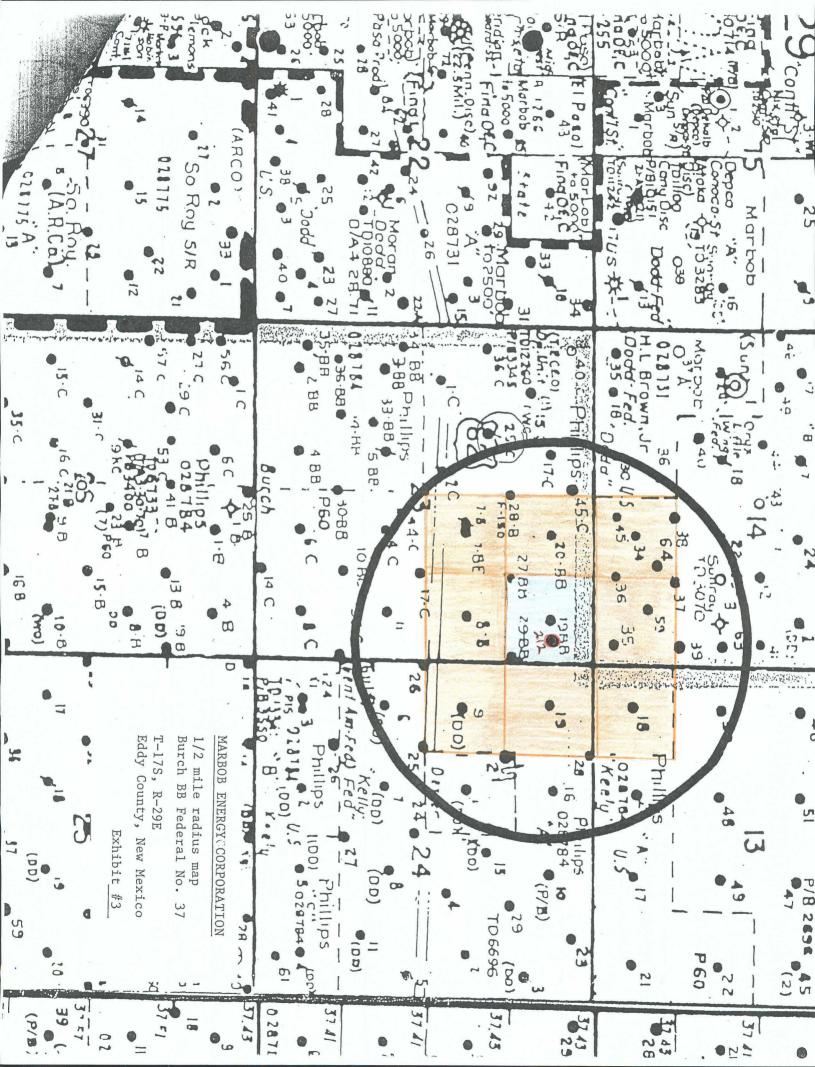

#### Burch-Keely Unit No. 212

330 feet from the North line, 175 feet from the East line Section 23, Township 17 South, Range 29 East, Eddy County, New Mexico

The well will be completed in the Grayburg San Andres formation in the Grayburg Jackson Seven Rivers Queen Grayburg San Andres Pool.

Attached to the application are the following Exhibits:

- A. Well location and Acreage Dedication Plat (form C-102) filed with the Carlsbad office of the Bureau of Land Management. (Exhibit A)
- B. A plat showing the proposed unorthodox location, the respective proration unit, and the offsetting proration units including their ownership. (Exhibit B)