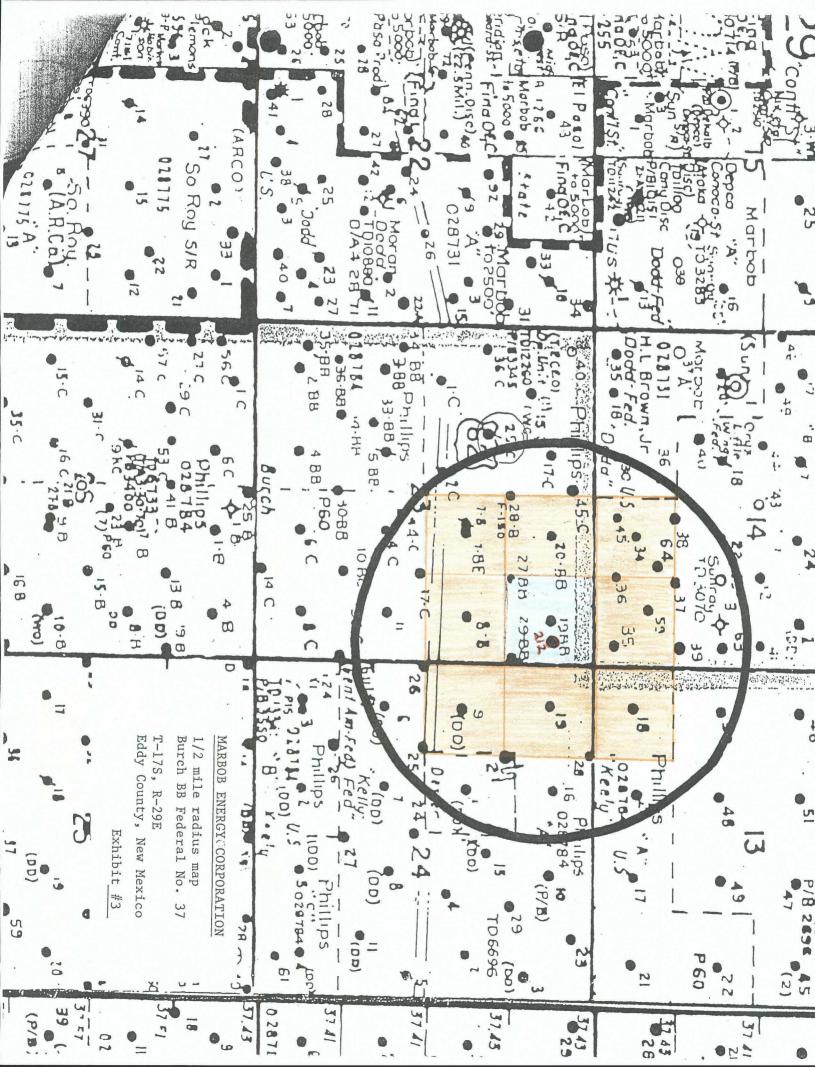

#### Burch-Keely Unit No. 212

330 feet from the North line, 175 feet from the East line Section 23, Township 17 South, Range 29 East, Eddy County, New Mexico

The well will be completed in the Grayburg San Andres formation in the Grayburg Jackson Seven Rivers Queen Grayburg San Andres Pool.

Attached to the application are the following Exhibits:

- A. Well location and Acreage Dedication Plat (form C-102) filed with the Carlsbad office of the Bureau of Land Management. (Exhibit A)
- B. A plat showing the proposed unorthodox location, the respective proration unit, and the offsetting proration units including their ownership. (Exhibit B)