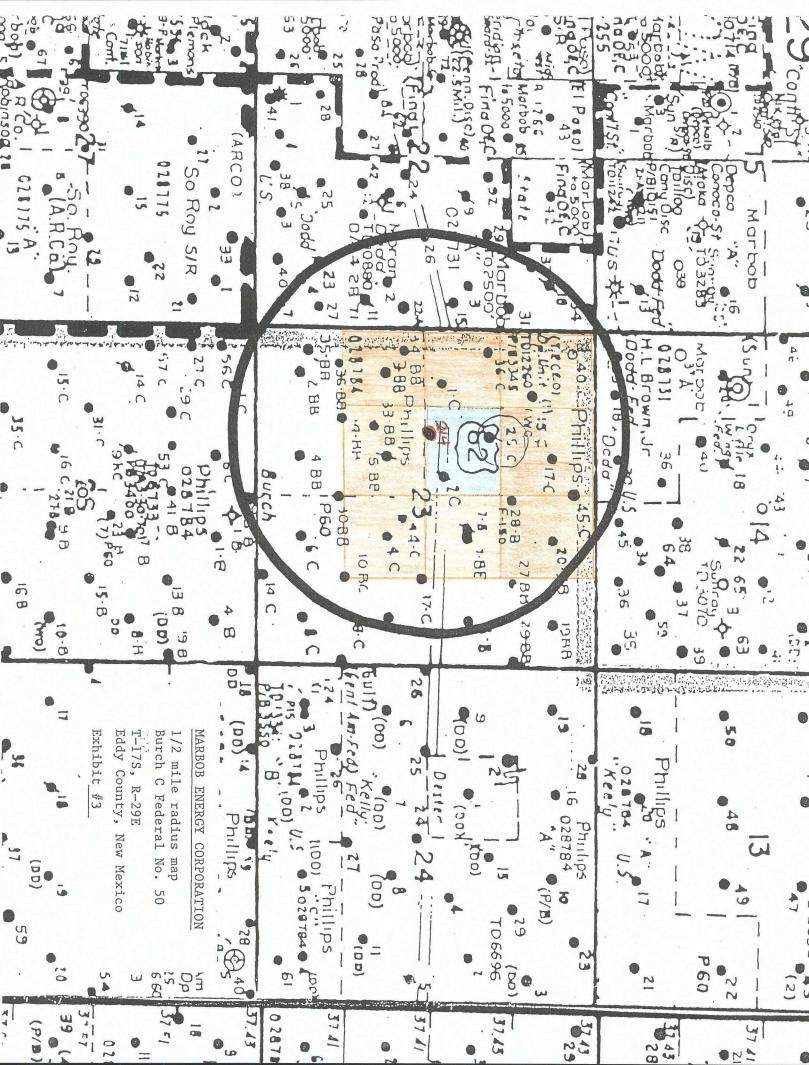

#### Burch-Keely Unit No. 212

330 feet from the North line, 175 feet from the East line Section 23, Township 17 South, Range 29 East, Eddy County, New Mexico

The well will be completed in the Grayburg San Andres formation in the Grayburg Jackson Seven Rivers Queen Grayburg San Andres Pool.

Attached to the application are the following Exhibits:

- A. Well location and Acreage Dedication Plat (form C-102) filed with the Carlsbad office of the Bureau of Land Management. (Exhibit A)
- B. A plat showing the proposed unorthodox location, the respective proration unit, and the offsetting proration units including their ownership. (Exhibit B)