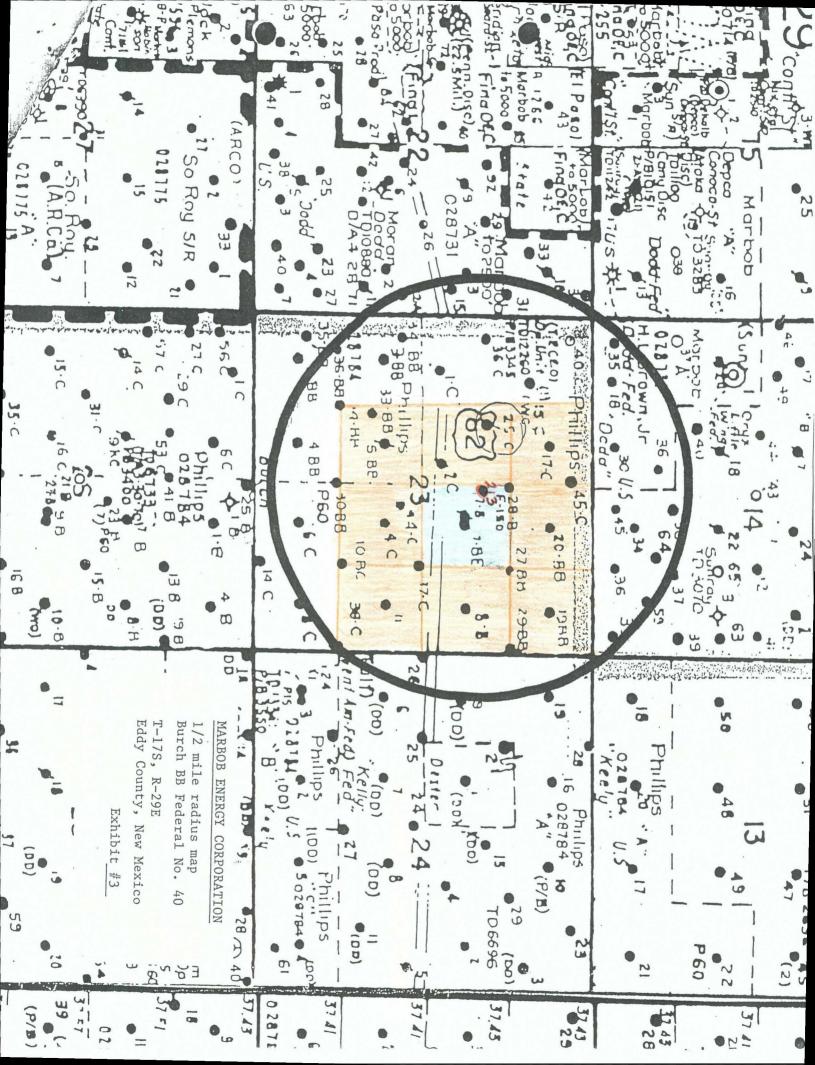

#### Burch-Keely Unit No. 212

330 feet from the North line, 175 feet from the East line Section 23, Township 17 South, Range 29 East, Eddy County, New Mexico

The well will be completed in the Grayburg San Andres formation in the Grayburg Jackson Seven Rivers Queen Grayburg San Andres Pool.

Attached to the application are the following Exhibits:

- A. Well location and Acreage Dedication Plat (form C-102) filed with the Carlsbad office of the Bureau of Land Management. (Exhibit A)
- B. A plat showing the proposed unorthodox location, the respective proration unit, and the offsetting proration units including their ownership. (Exhibit B)