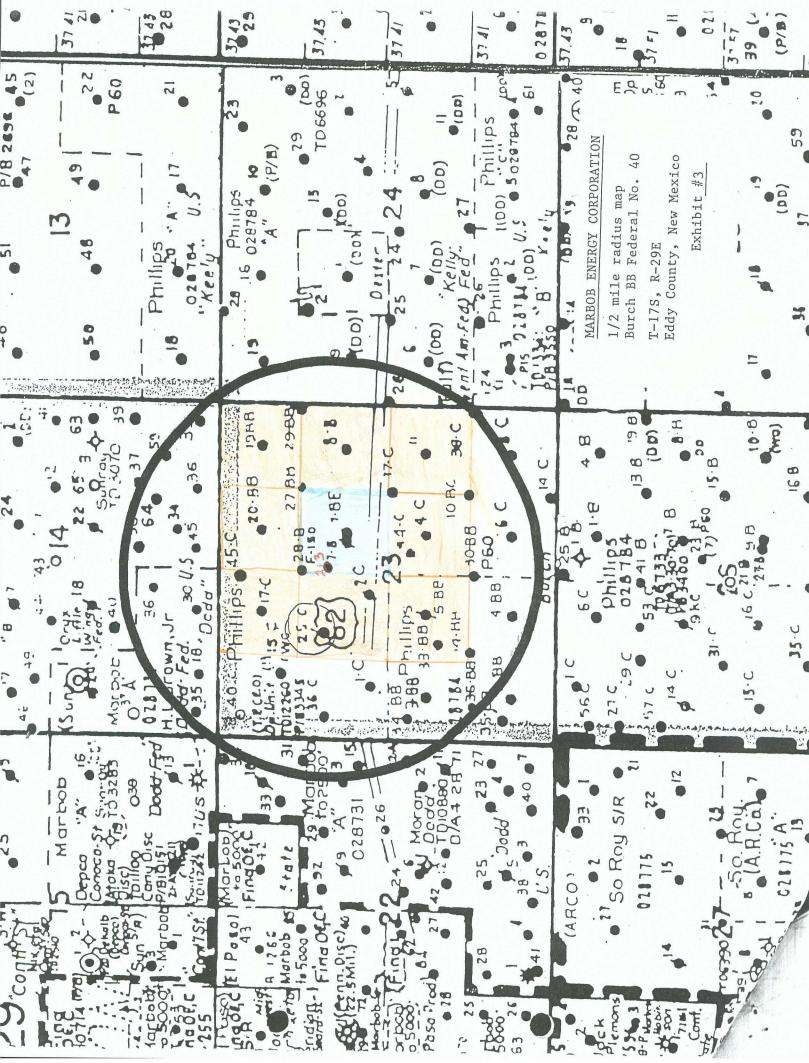

#### Burch-Keely Unit No. 212

330 feet from the North line, 175 feet from the East line Section 23, Township 17 South, Range 29 East, Eddy County, New Mexico

The well will be completed in the Grayburg San Andres formation in the Grayburg Jackson Seven Rivers Queen Grayburg San Andres Pool.

Attached to the application are the following Exhibits:

- A. Well location and Acreage Dedication Plat (form C-102) filed with the Carlsbad office of the Bureau of Land Management. (Exhibit A)
- B. A plat showing the proposed unorthodox location, the respective proration unit, and the offsetting proration units including their ownership. (Exhibit B)