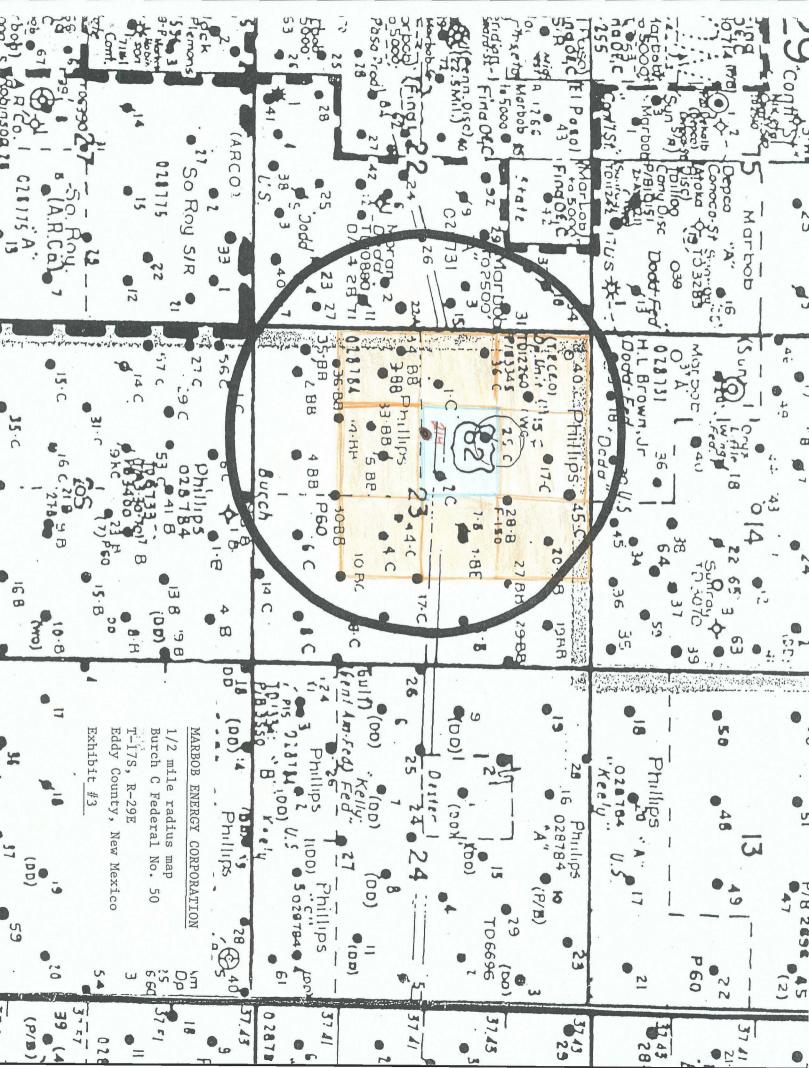

#### Burch-Keely Unit No. 212

330 feet from the North line, 175 feet from the East line Section 23, Township 17 South, Range 29 East, Eddy County, New Mexico

The well will be completed in the Grayburg San Andres formation in the Grayburg Jackson Seven Rivers Queen Grayburg San Andres Pool.

Attached to the application are the following Exhibits:

- A. Well location and Acreage Dedication Plat (form C-102) filed with the Carlsbad office of the Bureau of Land Management. (Exhibit A)
- B. A plat showing the proposed unorthodox location, the respective proration unit, and the offsetting proration units including their ownership. (Exhibit B)