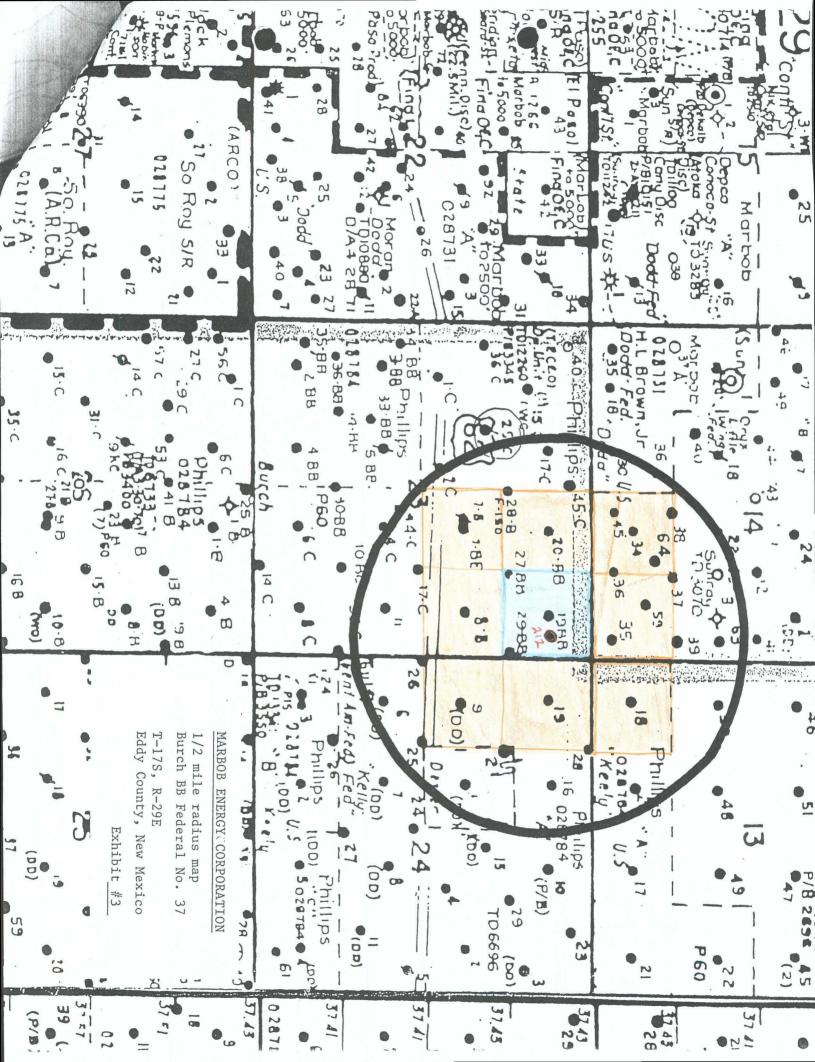

#### Burch-Keely Unit No. 212

330 feet from the North line, 175 feet from the East line Section 23, Township 17 South, Range 29 East, Eddy County, New Mexico

The well will be completed in the Grayburg San Andres formation in the Grayburg Jackson Seven Rivers Queen Grayburg San Andres Pool.

Attached to the application are the following Exhibits:

- A. Well location and Acreage Dedication Plat (form C-102) filed with the Carlsbad office of the Bureau of Land Management. (Exhibit A)
- B. A plat showing the proposed unorthodox location, the respective proration unit, and the offsetting proration units including their ownership. (Exhibit B)