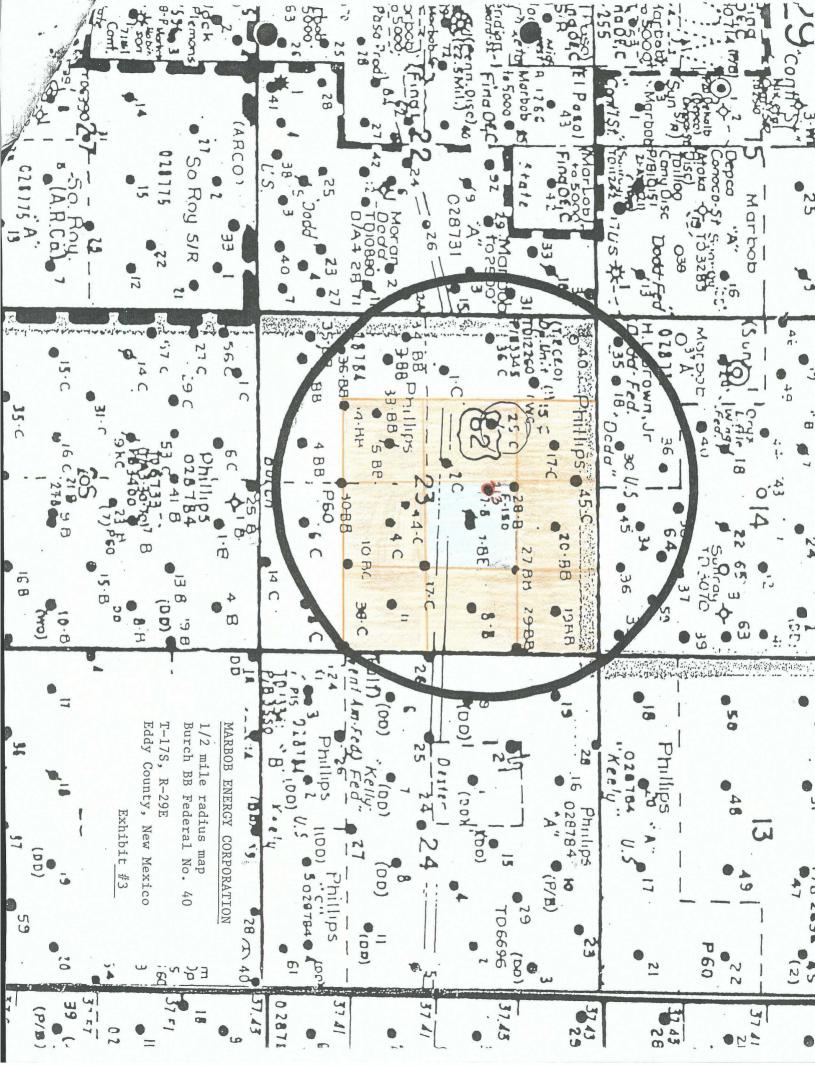

#### Burch-Keely Unit No. 212

330 feet from the North line, 175 feet from the East line Section 23, Township 17 South, Range 29 East, Eddy County, New Mexico

The well will be completed in the Grayburg San Andres formation in the Grayburg Jackson Seven Rivers Queen Grayburg San Andres Pool.

Attached to the application are the following Exhibits:

- A. Well location and Acreage Dedication Plat (form C-102) filed with the Carlsbad office of the Bureau of Land Management. (Exhibit A)
- B. A plat showing the proposed unorthodox location, the respective proration unit, and the offsetting proration units including their ownership. (Exhibit B)