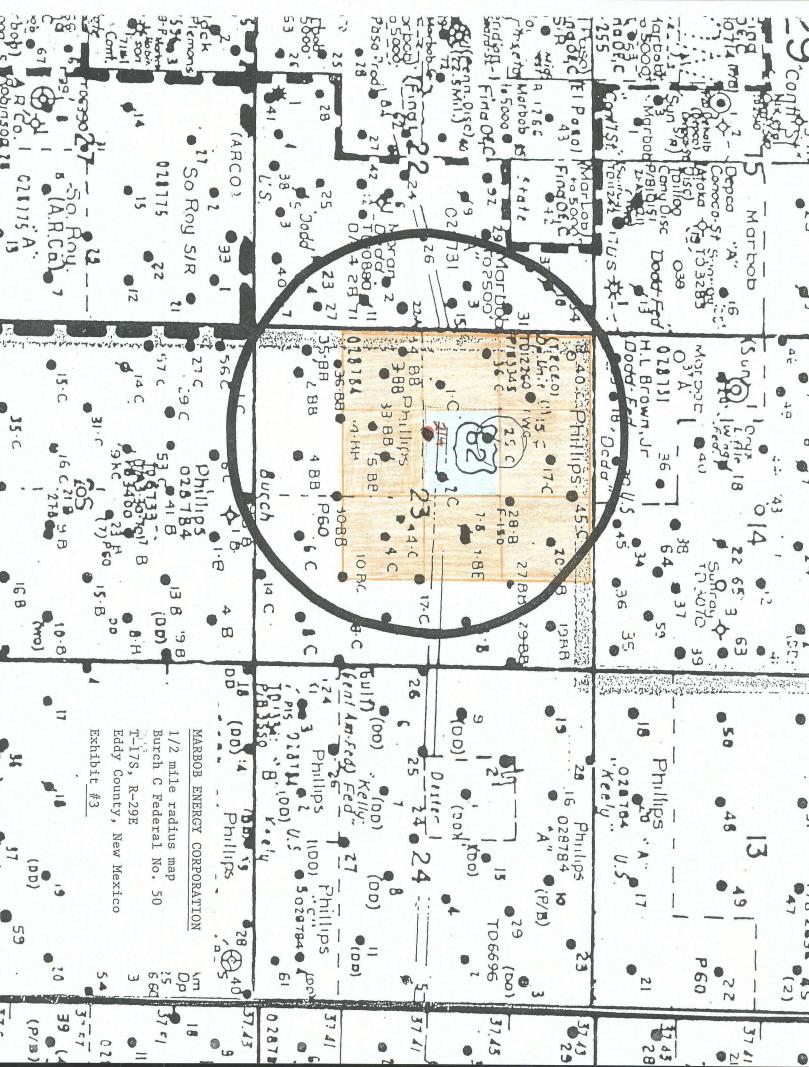

#### Burch-Keely Unit No. 212

330 feet from the North line, 175 feet from the East line Section 23, Township 17 South, Range 29 East, Eddy County, New Mexico

The well will be completed in the Grayburg San Andres formation in the Grayburg Jackson Seven Rivers Queen Grayburg San Andres Pool.

Attached to the application are the following Exhibits:

- A. Well location and Acreage Dedication Plat (form C-102) filed with the Carlsbad office of the Bureau of Land Management. (Exhibit A)
- B. A plat showing the proposed unorthodox location, the respective proration unit, and the offsetting proration units including their ownership. (Exhibit B)