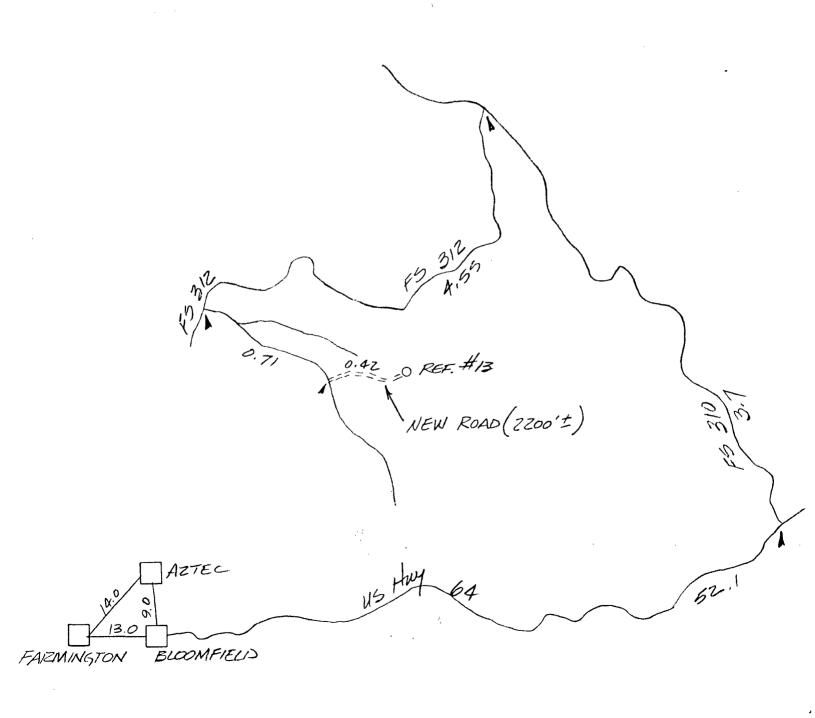

Dear Don:

The 1 Carson Federal D location has been denied due to topography, wildlife concerns and visual quality concerns. The location will need to be restaked. A proposed location was discussed with Amoco's company representative.

If you have any questions, please call 334-2876 and talk to either Jim Tensfield or myself.

Sincerely

PHILIP R. SETTLES

-District Forest Ranger

Bx. 4276

Reference No. 13

restaked unorthodox

Caring for the Land and Serving People

AMOCO PRODUCTION COMPANY REF. # 13 645' F/NL 630' F/WL SEC. 4, T29N, R4W, NMPM

NOTE: Contractor should call 1-800-321-2537 for location of any marked or unmarked buried pipelines or cables on well pad and/or access road at least 2 days prior to construction.

AMOCO PRODUCTION COMPANY

REF. # 13

645' F/NL 630' F/WL SEC. 4, T29N, R4W, NMPM

RIO ARRIBA COUNTY, NM

REF. # 13 645' F/NL 930, F/WL SEC. 4, T29N, NMPM R4W, RAIL POINT: MUD POINT: CEMENT POINT:

August 12, 1993