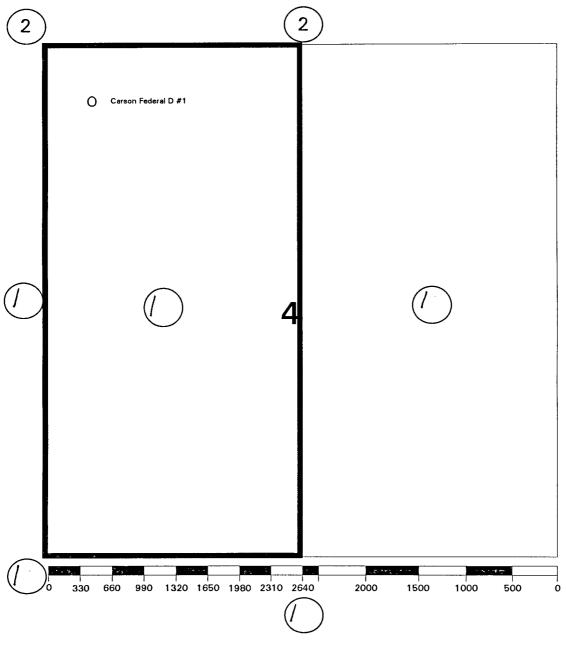

WELL LOCATION AND ACREAGE DEDICATION PLAT
All Distances must be from the outer boundaries of the section

| Operator                                                                                        |           | <del></del> | Lease      |           |          |         |                  |           |         | Well No.     |                                          |               |       |                      |                                                       |
|-------------------------------------------------------------------------------------------------|-----------|-------------|------------|-----------|----------|---------|------------------|-----------|---------|--------------|------------------------------------------|---------------|-------|----------------------|-------------------------------------------------------|
| AMOCO PRODUCTION COMPANY                                                                        |           |             |            |           |          |         |                  |           | son     | Federa       | al D                                     |               |       |                      | .#1                                                   |
| Unit Letter                                                                                     | Secti     |             | · · · · ·  |           | Township |         |                  |           | Range   |              |                                          | County        |       |                      |                                                       |
| D                                                                                               |           | 4 29 NORTH  |            |           |          |         | RTH              |           | 4       | WEST         |                                          | N             | MPN   | L R                  | IO ARRIBA                                             |
| Actual Footage Loc                                                                              | o poils:  | Well:       |            |           |          |         |                  |           |         |              |                                          |               |       |                      |                                                       |
| 645 feet from the NORTH line and                                                                |           |             |            |           |          |         |                  | -         |         |              | 530                                      | feet          | fron  | the W                | EST line                                              |
| Ground level Elev. Producing Formation                                                          |           |             |            |           |          |         | 1                | Pool      | ı n     | 1 1          | D2 1                                     | <b>01</b> / 1 | cc.   |                      | Dedicated Acreage:                                    |
| 7457 East Blanco P.C. ext.  1. Outline the acreage dedicated to the subject well by colored per |           |             |            |           |          |         |                  |           |         | lanco 1      |                                          |               | CIS   | ext.                 | 160 NW/4 Acres                                        |
| 1. Odula                                                                                        | ie une ac | reage o     | edicated   | ı w une   | subject  | ( WEII  | ву соютья рев    | CH OF BA  | Hiure   | marks on un  | e bim oci                                | ow.           |       |                      |                                                       |
| 2. If mor                                                                                       | re than c | ne leas     | e is ded   | icated to | o the w  | vell, o | utline each and  | identify  | the ov  | vaership the | reof (bot                                | h as to v     | vorki | ng interest and      | royalty).                                             |
| 3 If more                                                                                       | m than c  | 1           | a of diff  | famet a   | b        | :- :-   | dedicated to the | mmil he   | ve the  | interest of  | all courses                              | - heen c      | ~~    | lidated by com       | ominitization                                         |
|                                                                                                 |           |             | ling, etc  |           | MICINI   | որ ու   | nemented to the  | well, IM  | ive uje | MICICAL OF   | ali Uwijci                               | s been t      | AU SI | musicu by com        | ):IUIIIIIAUOI,                                        |
|                                                                                                 | Yes       | •           |            | No        |          |         | wer is "yes" typ |           |         |              |                                          |               |       |                      |                                                       |
|                                                                                                 |           |             |            | s and tra | ict desc | criptic | ons which have   | actually  | been o  | onsolidated  | L (Uze re                                | verse n       | de of |                      |                                                       |
| this form<br>No allow                                                                           |           |             |            | o the wr  | ll unti  | l all i | nterests have be | en conse  | olidate | d (by comm   | unitizatio                               | n, uniti      | zatio | n, forced-poolin     | ng, or otherwise)                                     |
| or until a                                                                                      | non-sta   | indard i    | ınit, elin | ninating  | such i   | intere  | st, has been app | roved by  | y the D | rivision.    |                                          |               |       | ·                    |                                                       |
|                                                                                                 |           |             |            |           |          |         |                  |           |         | 1 -          |                                          |               | , T   | OPERAT               | OR CERTIFICATION                                      |
| 2,                                                                                              |           | 15          | 39,        | a.        |          | Į.      | (3) 39.92        |           |         | 039.9        | 3                                        |               |       | I hereby             | certify that the information                          |
| 3                                                                                               |           | 10          | ) 21,      | . 7/      |          |         | <i></i>          |           |         | 1            |                                          |               |       |                      | in in true and complete to the                        |
| -630°-⊚                                                                                         |           |             |            |           |          |         |                  |           |         | 1            |                                          |               | 6     | est of my know       | rledge and belief.                                    |
| -630⊚                                                                                           |           | l<br>I      |            |           |          |         |                  |           |         | ]<br>]       |                                          |               | 3     | ignature             | 1 1                                                   |
|                                                                                                 |           | -           |            |           |          |         |                  |           |         | !<br>!       |                                          |               |       | July J               | acerelo                                               |
| (C) 39.90                                                                                       | <b>)</b>  |             |            |           |          |         |                  |           |         | !<br>        |                                          |               | 1     | rinted Name          |                                                       |
| <b>}</b>                                                                                        |           | –¦–         |            |           |          | -4      |                  |           |         | <u></u>      |                                          |               |       |                      | . Acevedo                                             |
| 4                                                                                               |           | í           |            |           |          | I       |                  |           |         | ,<br>!       |                                          |               | F     | ositioa<br>Cro. Ct-o | EE Anni-Land                                          |
|                                                                                                 |           | i           |            |           |          |         |                  |           |         | :<br>!       |                                          |               | -     | ompany               | ff Assistant                                          |
| <b>[</b>                                                                                        |           | i           |            |           |          |         |                  |           |         | í            |                                          |               |       |                      | roduction Company                                     |
|                                                                                                 |           | j           |            |           |          |         |                  |           |         | i            |                                          |               | Ī     | ale                  | roduction company                                     |
|                                                                                                 |           | i           |            |           |          |         |                  |           |         | ĺ            |                                          |               |       | 8/11/93              |                                                       |
|                                                                                                 |           | i           |            |           |          | - 11    | _                |           |         | İ            |                                          |               | F     | CIDVEN               | OD CEDITIEIC ATION                                    |
|                                                                                                 | بكشسي     | _           |            |           |          | -       | 4                |           |         | <del> </del> |                                          |               |       | SURVEI               | OR CERTIFICATION                                      |
|                                                                                                 |           | ĺ           |            |           |          | 1       |                  |           |         |              |                                          | į             | 1     | hereby certif        | y that the well location shows                        |
|                                                                                                 |           | 1           |            |           |          | ı       |                  |           |         |              |                                          |               |       |                      | ras plotted from field notes of                       |
| 1                                                                                               |           | 1           |            |           |          | - 1     |                  |           |         |              |                                          | ,             |       |                      | made by me or under my<br>d that the same is true and |
|                                                                                                 |           |             |            |           |          |         |                  |           |         | ļ            |                                          |               |       | •                    | best of my knowledge and                              |
|                                                                                                 |           |             |            |           |          | - 1     |                  |           |         |              |                                          |               | b     | elief.               |                                                       |
| 1.                                                                                              |           | 1           |            |           |          |         |                  |           |         |              |                                          |               | h     | Date Surveyed        |                                                       |
|                                                                                                 |           | _           |            |           |          | -+      |                  | · — —     |         | <b></b>      |                                          |               |       | July                 | 27, 1993                                              |
| 1                                                                                               |           |             |            |           |          |         |                  |           |         |              |                                          |               |       | Signature & Se       | al D                                                  |
| 1                                                                                               | /         | 1           |            |           |          |         | 2.6              |           |         | Ì            |                                          |               | '     | Professional S       | TREAT D. VANA                                         |
|                                                                                                 |           |             |            |           |          | - 1     |                  | •         |         |              |                                          | ]             |       |                      | EN METIC                                              |
|                                                                                                 |           | 1           |            |           |          |         |                  |           |         |              |                                          | 1             |       | <i>₹</i>  °          | [20.0x70/8]                                           |
|                                                                                                 |           | 1           |            |           |          |         |                  |           |         |              |                                          |               | م ا   | iary 9               | [2016] [2]                                            |
|                                                                                                 |           | 1           |            |           |          |         |                  |           |         |              |                                          | 1             | 1     | enitibliant          | 7016 gann                                             |
|                                                                                                 |           |             |            |           |          |         |                  |           |         |              |                                          |               |       | 016787               | FESSIONAL THE                                         |
| 2010 No.                                                                                        |           | e Starte    |            | -         |          | - 12    | VA               | wint eron | -       |              | 1. 1. 1. 1. 1. 1. 1. 1. 1. 1. 1. 1. 1. 1 |               | +     | ~~~\^?               | F.CCIONT TO                                           |
| 0 330 660 :                                                                                     | 990 1     | L320        | 1650       | 1980      | 2310     | 264     | 2000             | ) 1       | 500     | 1000         | 500                                      | 0             |       |                      | CZZIONY                                               |