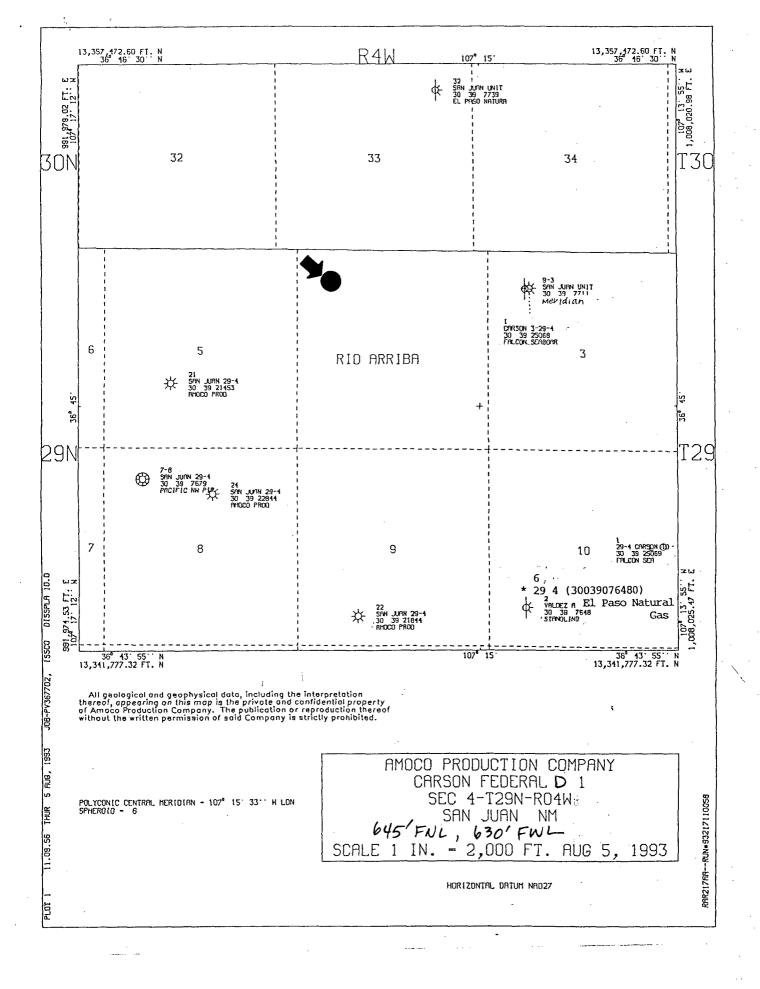

#### Offset Operator Plat

#### Carson Federal D #1

Township 29North - Range 4West 645' FNL, 630' FWL Sec. 4
Basin Dakota and East Blanco Pc ext.

- Amoco Production Co., P.O. Box 800, Denver, Colorado 80201
- (2) Meridian Oil Prod., P.O. Box 4289, Farmington, NM 87499