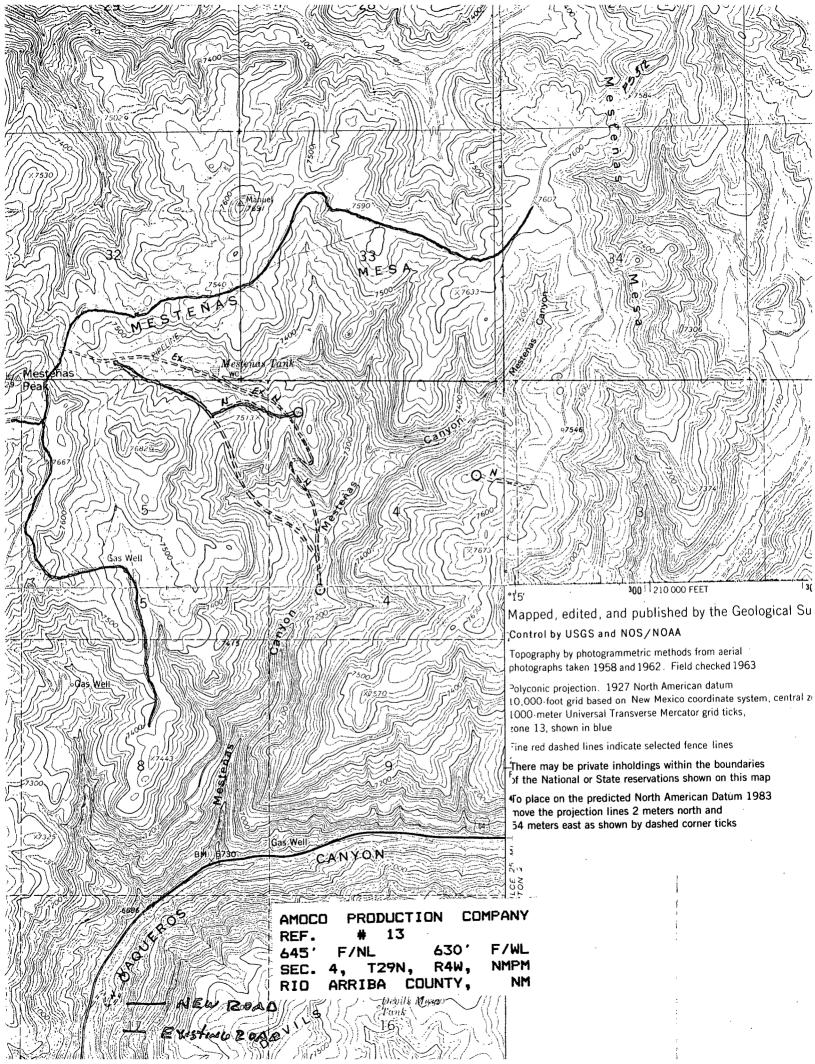

AMOCO PRODUCTION COMPANY REF. # 13 645' F/NL 630' F/WL SEC. 4, T29N, R4W, NMPM

NOTE: Contractor should call 1-800-321-2537 for location of any marked or unmarked buried pipelines or cables on well pad and/or access road at least 2 days prior to construction.

AMOCO PRODUCTION COMPANY

REF. # 13

645' F/NL 630' F/WL SEC. 4, T29N, R4W, NMPM

RIO ARRIBA COUNTY, NM

REF. # 13 645' F/NL 930, F/WL SEC. 4, T29N, NMPM R4W, RAIL POINT: MUD POINT: CEMENT POINT:

August 12, 1993