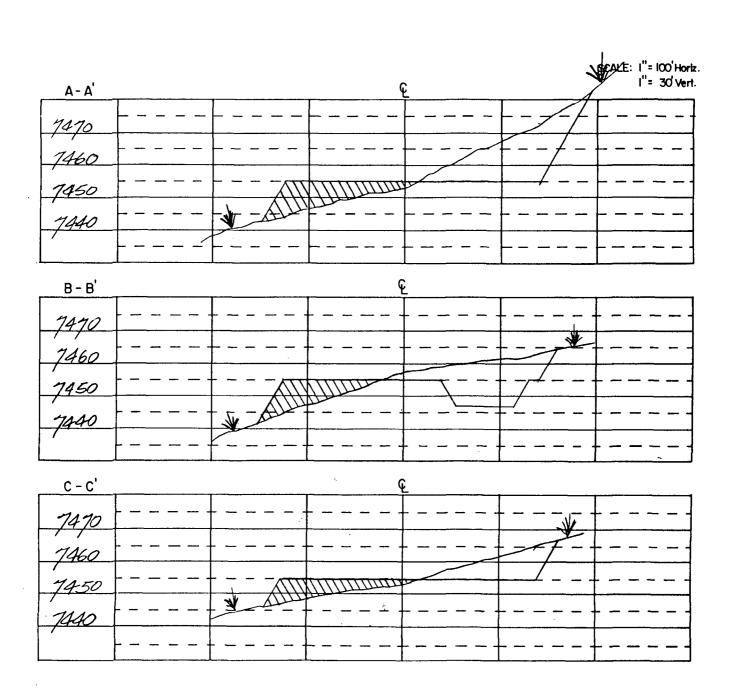

Dear Don:

The 1 Carson Federal D location has been denied due to topography, wildlife concerns and visual quality concerns. The location will need to be restaked. A proposed location was discussed with Amoco's company representative.

If you have any questions, please call 334-2876 and talk to either Jim Tensfield or myself.

Sincerely

PHILIP R. SETTLES

-District Forest Ranger

Bx. 4276

Reference No. 13

restaked unorthodox

Caring for the Land and Serving People