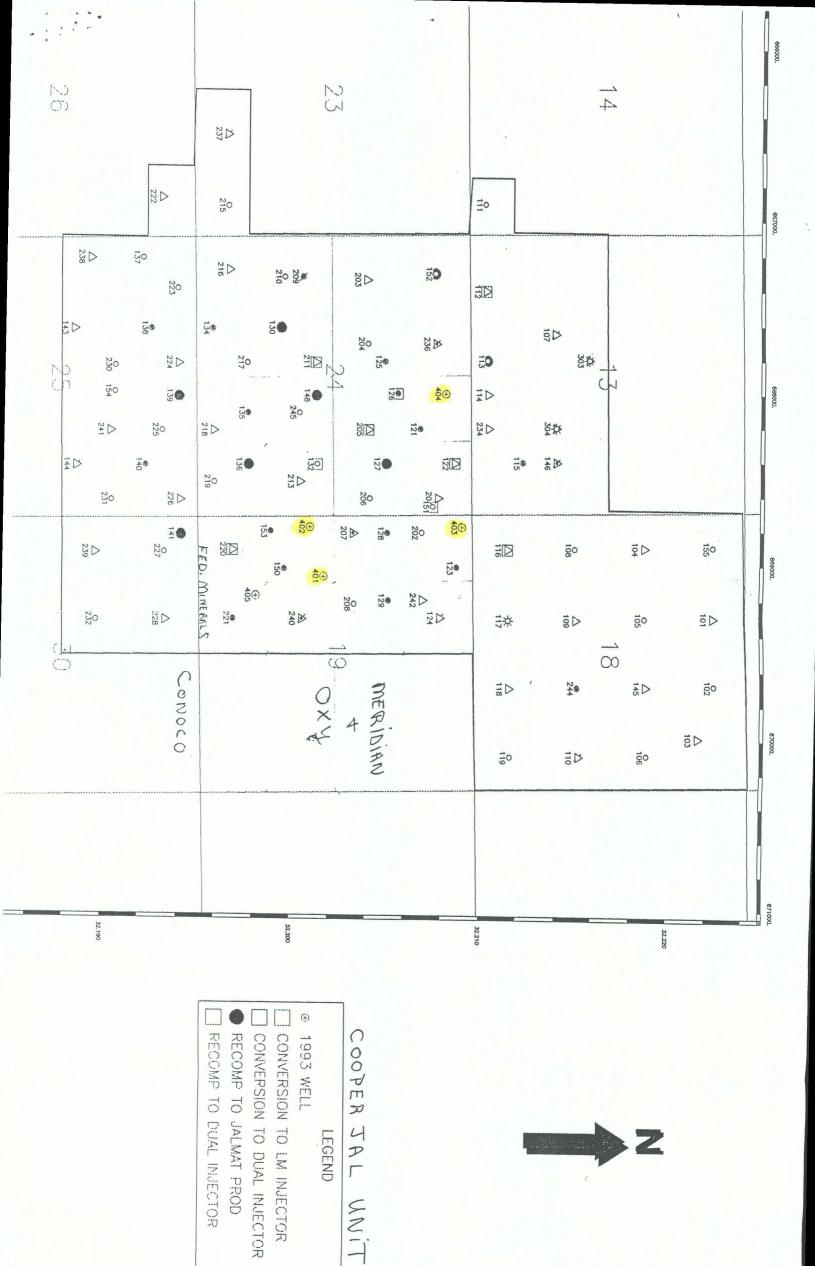

Texaco Exploration and Production Inc Midland Producing Division 500 N Loraine Midland TX 79701 P Q Box 3109 n Midland TX 79702

193 AU- 27 AM 9 06

August 24, 1993

GOV - STATE AND LOCAL GOVERNMENTS
Unorthodox Locations
Cooper Jal Unit Well Nos. 401, 402,
403, and 404
Jalmat and Langlie Mattix Fields
Lea County, New Mexico

#### Gentlemen:

An exception, by administrative approval, to Rule 104 F.I. is requested for the captioned wells. Well No. 404 is on State land and the remaining wells are on Federal land.

The wells must be drilled in these locations to ensure proper development on 20-acre spacing to recover additional reserves in an established waterflood. These reserves could not be recovered with the current 80-acre, 5-spot pattern.

There are no "affected" offset operators to these wells.

Attached are Forms C-102, showing the location for each well and a lease plat showing the existing wells.

Yours very truly,

C. P. Basham/cwn

C. P. Basham Drilling Operations Manager

### OIL CONSERVATION DIVISION

P.O. Box 2088 Santa Fe, New Mexico 87504-2088

WELL LOCATION AND ACREAGE DEDICATION PLAT

1000 Rio Brazos Rd., Aztec, NM 87410 All Distances must be from the outer boundaries of the section Operator Well No. 401 TEXACO EXPLORATION & PRODUCTION COOPER JAL UNIT Unit Letter Section Township Range County 19 24-South 37-East Lea NMPM Actual Footage Location of Well: 1130 West 2400 South feet from the feet from the line and line Producing Formation mansel, Yates, Ground level Elev. Pool Dedicated Acreage: 7RVRS: Jalmat: Langlie Mattix 38.10 3287 7RVRS. Oueen Acres 1. Outline the acreage dedicated to the subject well by colored pencil or hachure marks on the plat below. 2. If more than one lease is dedicated to the well, outline each and identify the ownership thereof (both as to working interest and royalty). 3. If more than one lease of different ownership is dedicated to the well, have the interest of all owners been consolidated by communitization, unitization, force-pooling, etc.? X Yes If answer is "yes" type of consolidation Unitization If answer is "no" list the owners and tract descriptions which have actually been consolidated. (Use reverse side of this form if neccessary. No allowable will be assigned to the well until all interests have been consolidated (by communitization, unitization, forced-pooling, or otherwise) or until a non-standard unit, eliminating such interest, has been approved by the Division. OPERATOR CERTIFICATION <sup>©</sup> 403 I hereby certify that the information contained herein in true and complete to the 123 best of my knowledge and belief. 202 Printed Name Royce D. Mariott Position . 129 128 Division Surveyor Company Texaco Expl. & Prod. Dale · 208 23, 1993 Auq. SURVEYOR CERTIFICATION 401 I hereby certify that the well location shows 1130 on this plat was plotted from field notes of 402 1109 actual surveys made by me or under my supervison, and that the same is true and 38.10 Ac. correct to the best of my knowledge and belief. 150 153 Date Surveyed Aug. 17, 1993 Signature & Seal of 0 405 Professional Surveyor Certificate No. 7254 Piper John S. Lea Co. FB. 330 1980 2310 8 Pa. 660 990 1320 1650 2620 2000 1500 1000 500