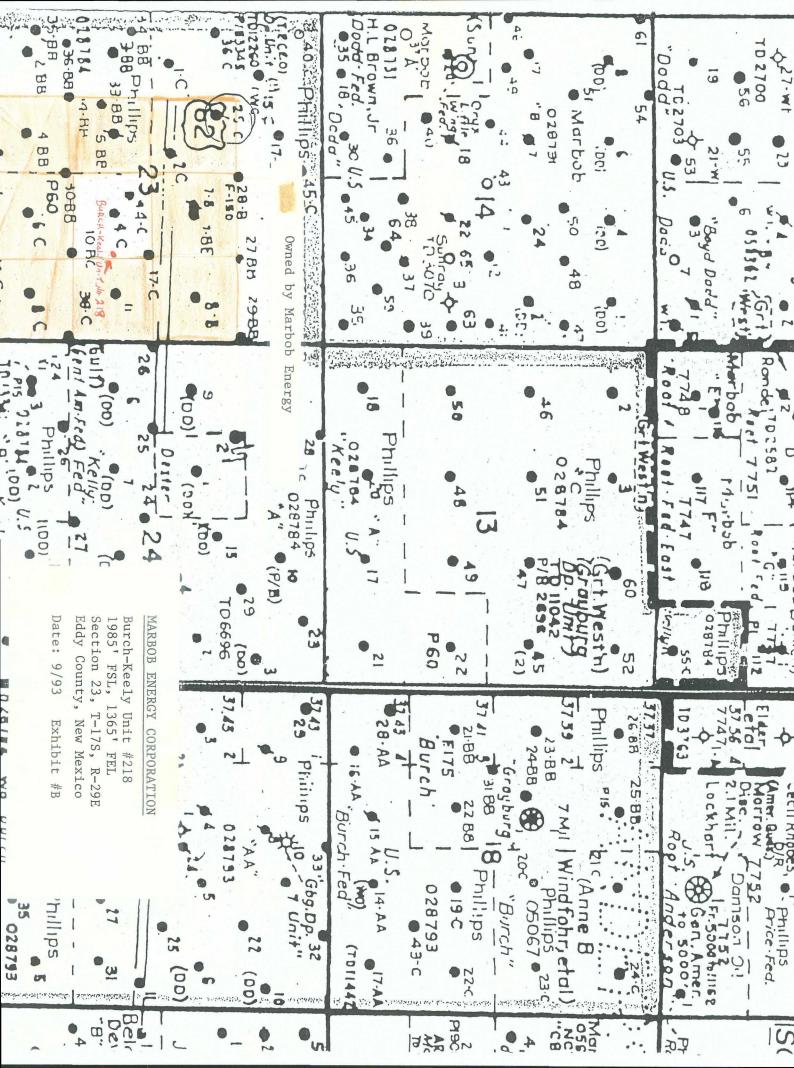

Burch-Keely Unit No. 218

1985 feet from the South line, 1365 feet from the East line Section 23, Township 17 South, Range 29 East, Eddy County, New Mexico

Burch-Keely Unit No. 219

660 feet from the South line, 2615 feet from the West line, Section 24, Township 17 South, Range 29 East, Eddy County, New Mexico

The wells will be completed in the Grayburg San Andres formation in the Grayburg Jackson Seven Rivers Queen Grayburg San Andres Pool.

Attached to the application are the following Exhibits:

- A. Well location and Acreage Dedication Plat (form C-102) filed with the Carlsbad office of the Bureau of Land Management. (Exhibit A)
- B. A plat showing the proposed unorthodox

location, the respective proration unit, and the offsetting proration units including their ownership. (Exhibit B)

Please note that Marbob Energy Corporation is the operator of all offsetting proration units in the Grayburg San Andres formation of the Grayburg Jackson Seven Rivers Queen Grayburg San Andres Pool and therefore, no other operators are required to be notified. The geological support for this application is the same as was presented in the case which resulted in Order No. R-7808 which is the offsetting acreage to this unit.

### WELL LOCATION AND ACREAGE DEDICATION PLAT

| DISTRICT III<br>1000 Rio Brazos Rd., Aztec,      |                                                              | ALION AND ACF<br>ances must be from the o |                      |             | LAT                |                                                                      |             |
|--------------------------------------------------|--------------------------------------------------------------|-------------------------------------------|----------------------|-------------|--------------------|----------------------------------------------------------------------|-------------|
| Operator                                         |                                                              | Lease                                     |                      | Well No.    |                    |                                                                      |             |
|                                                  | DB ENERGY CORP.                                              |                                           |                      | 218         |                    |                                                                      |             |
| Unit Letter Section                              | Township                                                     | Range                                     | <u>h- Keely Uni</u>  |             |                    |                                                                      |             |
| J                                                | 23 17 SO                                                     | JTH                                       | 29 EAST              | NMPM        |                    | EDDY                                                                 |             |
| Actual Footage Location of                       | Well:                                                        | · · · · · · · · · · · · · · · · · · ·     |                      |             |                    |                                                                      |             |
| 1985 feet from th                                |                                                              | 1365                                      |                      | feet from   | the EAS            |                                                                      |             |
|                                                  | oducing Formation                                            | Pool                                      | T I OD               |             | <b>.</b>           | Dedicated Acres                                                      | še:         |
| 3585.2'                                          | Grayburg San An                                              |                                           | Jackson SR           |             |                    | 40                                                                   | Acres       |
| -                                                | edicated to the subject well<br>se is dedicated to the well, |                                           |                      | 7           |                    | ng interest and ro                                                   | oyalty).    |
| 3. If more than one lea<br>unitization, force-po | se of different ownership is                                 | dedicated to the well, I                  | have the interest of | all owners  | been conso         | lidated by commu                                                     | nitization, |
| Yes                                              | ·                                                            | yes" type of consolida                    | ion                  |             |                    |                                                                      |             |
| <b>L</b>                                         | f owners and tract descripti                                 |                                           |                      | . (Use reve | erse side of       |                                                                      |             |
| this form necessary.                             |                                                              |                                           |                      | -           |                    |                                                                      |             |
|                                                  | assigned to the well unit<br>non-standard unit, elimination  |                                           |                      |             |                    | initization, force                                                   | d-pooling,  |
|                                                  |                                                              | ······································    |                      |             |                    | TOR CERTIFIC                                                         | ATION       |
|                                                  |                                                              |                                           | 1                    |             |                    |                                                                      |             |
|                                                  |                                                              |                                           |                      |             | contrained he      | reby certify the the<br>rein is true and con<br>nowledge and belief. | -           |
|                                                  |                                                              |                                           |                      |             | Sandura            |                                                                      | _ <u></u>   |
|                                                  |                                                              |                                           |                      |             | Sensture           | ordance                                                              | lo          |
|                                                  |                                                              |                                           | 1                    |             | Hrinted Na         |                                                                      |             |
|                                                  | - +                                                          |                                           | +                    |             | Rhonda<br>Position | Nelson                                                               |             |
|                                                  |                                                              |                                           | 1                    |             |                    | ion Clerk                                                            |             |
|                                                  | 1                                                            |                                           | 1                    |             | Company<br>Marbob  | Energy Corp                                                          | oration     |
|                                                  |                                                              |                                           |                      |             | Date               |                                                                      |             |
|                                                  | l e e                                                        |                                           | Ì                    |             | July 7.            | 1993                                                                 |             |
|                                                  |                                                              |                                           | 1                    |             | SURVE              | YOR CERTIFIC                                                         | ATION       |
|                                                  |                                                              |                                           | ·                    |             |                    | tify that the well to<br>was plotted from j                          |             |
|                                                  |                                                              | 3587.4'                                   | 3584.4'              |             | actual surve       | eys made by me                                                       | or under my |
|                                                  |                                                              |                                           | 1365'                |             | correct to         | and that the same<br>the best of my k                                |             |
|                                                  |                                                              |                                           | _ <u>A</u> !!        |             | belief.            |                                                                      |             |
|                                                  |                                                              | 3585.4'                                   | 3596.3'              |             | Date Surv          | june 2, 1993                                                         | ζ           |
|                                                  |                                                              |                                           |                      |             |                    | & Seal of                                                            | <u></u>     |
|                                                  | ╶╴╪╸╺┈╴┶╴╸╸╸<br>╎                                            |                                           |                      |             | Profession         | nal Surveyor                                                         |             |
|                                                  |                                                              |                                           | <u>985</u>           |             |                    | PY I                                                                 |             |
|                                                  |                                                              |                                           | Γ                    |             |                    | GARY L. JONES                                                        | it.         |
|                                                  |                                                              |                                           |                      |             | $ \mathcal{M} $    | ( HETS)                                                              | 13          |
|                                                  |                                                              |                                           |                      |             | r Jor              | M 17977                                                              | us          |
|                                                  | 1                                                            |                                           | ₩.                   |             | Certificat         | B NO. JOHN WI<br>RONALD J./E                                         | WEST. 676   |
|                                                  | 2005-55544. P. 101-11-5                                      |                                           | . ***                |             | 1 3                | GAPT IS                                                              | DOTES 1911  |
| 0 330 660 990                                    | 1320 1650 1980 2310 2                                        | 640 2000 150                              | 0 1000 50            | o 0         |                    | 93+1-4+094                                                           | /           |