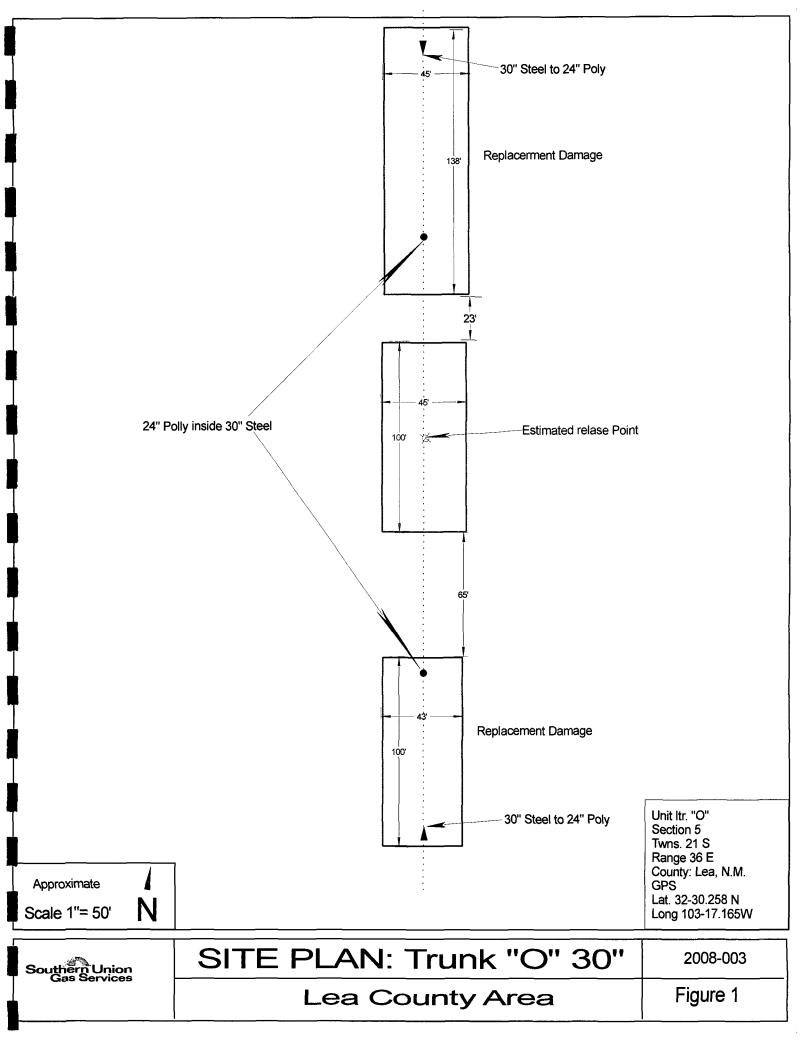

## Remediation Plan

Trunk "O" 30"

Project # 2008-003

Unit Itr."O" Section 5 Twns. 21S Range 36E

Lea County, New Mexico

RECEIVED

MAR 0 4 2008

HOBBS OCD

## Remediation Plan:

The areas around the estimated release point will be excavated to their vertical and horizontal extent and sampled for the presence of TPH EPA method (8015M) and Chloride EPA 325.3 or 300.1 Soil with TPH values greater than 5000 mg/kg or chloride values greater than 1000 mg/kg will be transported to the Southern Union Landfarm or remediated on site.