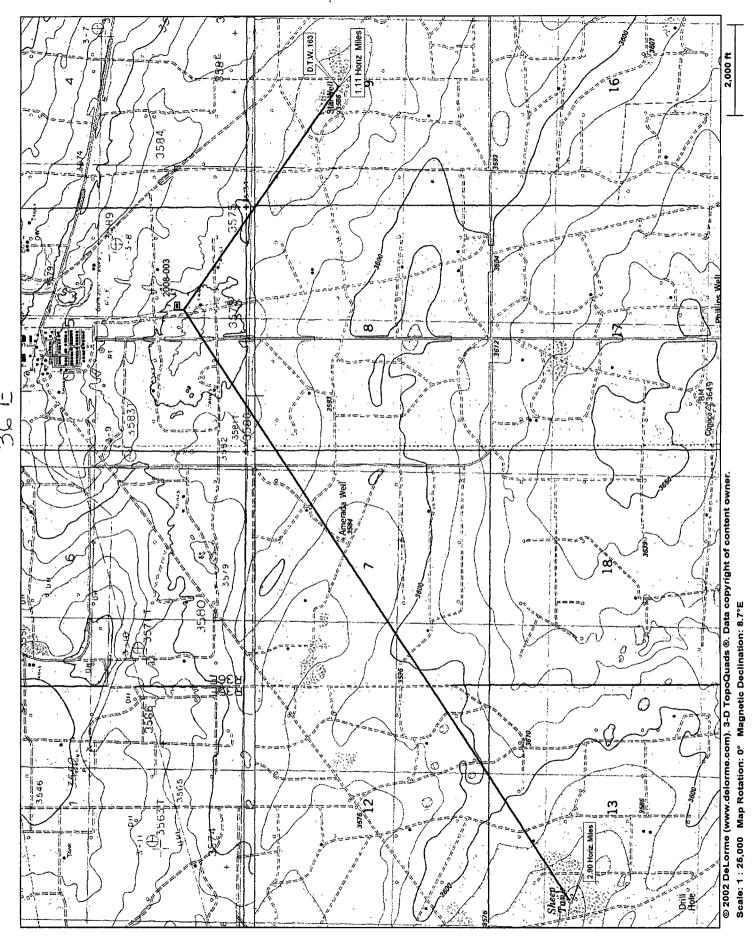

| Site Ranking                 |                     | Points |
|------------------------------|---------------------|--------|
| Depth to Ground Water "Avg." | 163 ft.Average      | 0      |
| Well Head Protection         | 1.11 Horiz. Miles   | 0      |
| Surface Water Body           | 2.90 Horiz. Miles   | 0      |
| -                            | Total Ranking Score | 0      |