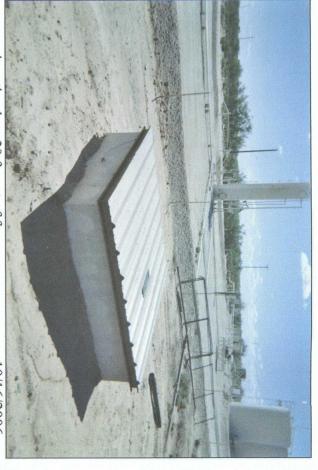

## BD Hugh EOL

Unit C, Section 14, T22S, R37E

former junction box

5/3/2006

new junction box 30 ft east of former

10/16/2006

seeding imported soil over former junction site

9/21/2007