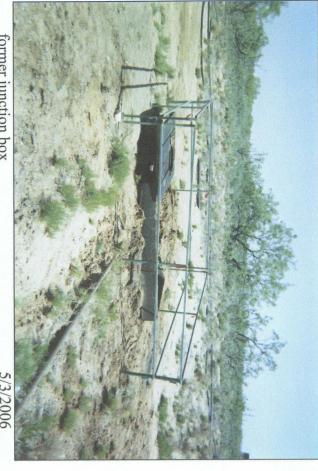

## BD Hugh EOL

Unit C, Section 14, T22S, R37E

former junction box

5/3/2006

new junction box 30 ft east of former

10/16/2006

seeding imported soil over former junction site

9/21/2007