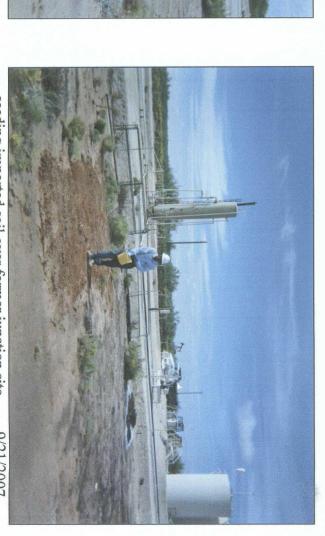

## BD Hugh EOL

Unit C, Section 14, T22S, R37E

former junction box

5/3/2006

new junction box 30 ft east of former

10/16/2006

seeding imported soil over former junction site

9/21/2007

former junction site; box removed

8/7/2007