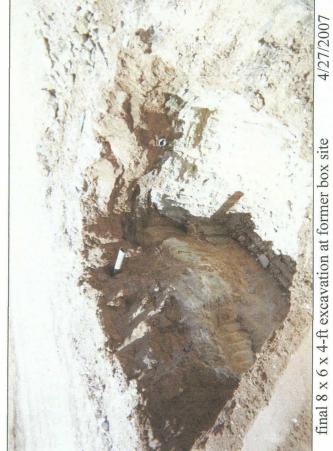

### RICE OPERATING COMPANY JUNCTION BOX FINAL REPORT

`

|                                       |                          |                   | ł                                     | BOX LOCA            | TION                     |            |                         |                    |                                        |
|---------------------------------------|--------------------------|-------------------|---------------------------------------|---------------------|--------------------------|------------|-------------------------|--------------------|----------------------------------------|
| SWD SYSTEM                            | JUNCTION                 | UNIT              | SECTION                               | TOWNSHIP            | RANGE                    | COUN       | TY NEW BO               |                    | S-FEET                                 |
| Blinebry-                             | jct. J-4                 | J                 | 4                                     | 225                 | 37E                      | Lea        | Length                  | Width              | Depth                                  |
| Drinkard (BD)                         |                          |                   | ····                                  |                     | <u> </u>                 |            | n                       | noved 20 ft East   | ·                                      |
|                                       |                          |                   |                                       |                     |                          |            |                         |                    |                                        |
| LAND TYPE: BLN                        | ASTA                     | \TE               | FEE LANDO                             | OWNER               | Priscilla                | West       | OTHER                   |                    |                                        |
| Depth to Groundw                      | /ater                    | 90                | feet                                  | NMOCD               | SITE ASSE                | SSMEN      | IT RANKING S            |                    | 10                                     |
| Date Started                          | 4/26/20                  | 007               | Date Con                              | npleted             | 5/10/2007                | NN         | 10CD Witness            | <u> </u>           | 0                                      |
| Soil Excavated                        | 77                       | cubic yar         | ds Exc                                | avation Le          | ength 8                  | V          | /idth6                  | Depth              | 4 feet                                 |
| Soil Disposed                         | 0                        | cubic yar         | ds Off                                | site Facility       | n                        | /a         | Location                | n                  | 'a                                     |
|                                       |                          |                   |                                       |                     |                          |            |                         |                    |                                        |
| FINAL ANALYTI                         | CAL RES                  | ULIS:             | Sampl                                 | e Date              | 4/27/20                  | 07         | Sample D                | epth               | 4 ft                                   |
| 5-point composite sa sidewalls. TPH a |                          |                   |                                       |                     |                          |            | CHLOF                   | RIDE FIELD T       | ESTS                                   |
| approved laborato                     | ry and testin            | g procedure       | es pursuant                           | t to NMOC           | D guidelines             | 5.         |                         |                    |                                        |
| Contracto                             |                          |                   |                                       | 000                 | Chlarida                 |            | LOCATION                | DEPTH (ft)         | ppm                                    |
| Sample<br>Location                    | <u>PID</u> (field<br>ppm | ) <u>GF</u><br>mg |                                       | <u>DRO</u><br>mg/kg | <u>Chloride</u><br>mg/kg |            | background              | 0.5                | 145                                    |
|                                       | 5.1                      | <10               |                                       | 81.7                | 128                      |            | ataquiraa               |                    | 226                                    |
| 4-WALL COMP.<br>BOTTOM COMP.          | 5.0                      | <1(               |                                       | 365                 | 80                       | -          | at source<br>(junction) | 6                  | 203                                    |
| BOTTOM COMIT.                         | 1                        |                   |                                       |                     |                          |            | 0                       | 8                  | 141                                    |
|                                       |                          |                   |                                       |                     |                          |            | 4-wall comp.            | n/a                | 141                                    |
| General Description                   | of Remedial              |                   | This site was                         | addressed as        | part of                  |            | bottom comp.            | 4                  | 299                                    |
| the pipeline/replacement p            | rogram when th           | -                 |                                       |                     |                          | 1          |                         | ·                  |                                        |
| was removed from the for              |                          | ·····             |                                       |                     |                          |            | t excavation. Chlo      | ride field tests w | ere conducted                          |
| on each sample and yielde             |                          |                   |                                       |                     |                          |            |                         |                    |                                        |
| concentrations. Composit              |                          |                   | · · · · · · · · · · · · · · · · · · · |                     |                          |            |                         |                    | ······································ |
| guidelines. The excavation            | n was backfilled         | with 24 cubic     | yards of impo                         | orted soil that     | was also sprea           | d to cont  | our to the surround     | ding surface. The  | e disturbed                            |
| area was seeded with a blo            | end of native ve         | getation on 5/    | 10/2007 and i                         | s expected to       | return to produ          | uctive cap | acity at a normal n     | ate.               |                                        |
|                                       |                          |                   |                                       |                     |                          |            |                         |                    |                                        |
|                                       |                          |                   |                                       |                     |                          | e          | nclosures: photos,      | lab results, PID   | field screenings                       |
|                                       |                          |                   |                                       |                     |                          |            |                         |                    |                                        |
| I HEREBY (                            | CERTIFY TH               | AT THE INI        |                                       |                     | IS TRUE AN<br>ID BELIEF. | ND CON     | IPLETE TO TH            | E BEST OF I        | ſΥ                                     |
|                                       | Darnell Mitchel          | ISIGI             |                                       | Januel              | -                        |            | DMPANY RIC              |                    | 1pany                                  |
| REPORT ASSEMBLED B                    | Y <u>Kri</u>             | stin Farris Po    | <u></u>                               | SIGNATURE           | Kn                       | ister.     | i dan                   | 2 Pape             |                                        |