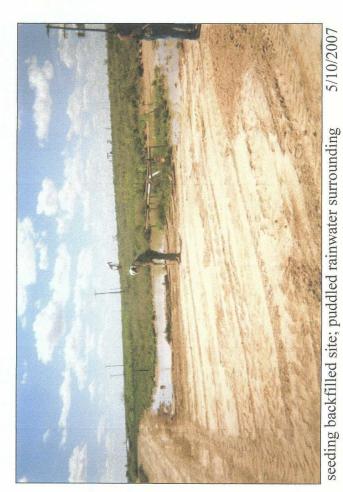

### RICE OPERATING COMPANY JUNCTION BOX FINAL REPORT

`

|                                       |                          |                   | ł                                     | BOX LOCA            | TION                     |            |                         |                    |                                        |
|---------------------------------------|--------------------------|-------------------|---------------------------------------|---------------------|--------------------------|------------|-------------------------|--------------------|----------------------------------------|
| SWD SYSTEM                            | JUNCTION                 | UNIT              | SECTION                               | TOWNSHIP            | RANGE                    | COUN       | TY NEW BO               |                    | S-FEET                                 |
| Blinebry-                             | jct. J-4                 | J                 | 4                                     | 225                 | 37E                      | Lea        | Length                  | Width              | Depth                                  |
| Drinkard (BD)                         |                          |                   | ····                                  |                     | <u> </u>                 |            | n                       | noved 20 ft East   | ·                                      |
|                                       |                          |                   |                                       |                     |                          |            |                         |                    |                                        |
| LAND TYPE: BLN                        | ASTA                     | \TE               | FEE LANDO                             | OWNER               | Priscilla                | West       | OTHER                   |                    |                                        |
| Depth to Groundw                      | /ater                    | 90                | feet                                  | NMOCD               | SITE ASSE                | SSMEN      | IT RANKING S            |                    | 10                                     |
| Date Started                          | 4/26/20                  | 007               | Date Con                              | npleted             | 5/10/2007                | NN         | 10CD Witness            | <u> </u>           | 0                                      |
| Soil Excavated                        | 77                       | cubic yar         | ds Exc                                | avation Le          | ength 8                  | V          | /idth6                  | Depth              | 4 feet                                 |
| Soil Disposed                         | 0                        | cubic yar         | ds Off                                | site Facility       | n                        | /a         | Location                | n                  | 'a                                     |
|                                       |                          |                   |                                       |                     |                          |            |                         |                    |                                        |
| FINAL ANALYTI                         | CAL RES                  | ULIS:             | Sampl                                 | e Date              | 4/27/20                  | 07         | Sample D                | epth               | 4 ft                                   |
| 5-point composite sa sidewalls. TPH a |                          |                   |                                       |                     |                          |            | CHLOF                   | RIDE FIELD T       | ESTS                                   |
| approved laborato                     | ry and testin            | g procedure       | es pursuant                           | t to NMOC           | D guidelines             | 5.         |                         |                    |                                        |
| Contracto                             |                          |                   |                                       | 000                 | Chlarida                 |            | LOCATION                | DEPTH (ft)         | ppm                                    |
| Sample<br>Location                    | <u>PID</u> (field<br>ppm | ) <u>GF</u><br>mg |                                       | <u>DRO</u><br>mg/kg | <u>Chloride</u><br>mg/kg |            | background              | 0.5                | 145                                    |
|                                       | 5.1                      | <10               |                                       | 81.7                | 128                      |            | ataquiraa               |                    | 226                                    |
| 4-WALL COMP.<br>BOTTOM COMP.          | 5.0                      | <1(               |                                       | 365                 | 80                       | -          | at source<br>(junction) | 6                  | 203                                    |
| BOTTOM COMIT.                         | 1                        |                   |                                       |                     |                          |            | 0                       | 8                  | 141                                    |
|                                       |                          |                   |                                       |                     |                          |            | 4-wall comp.            | n/a                | 141                                    |
| General Description                   | of Remedial              |                   | This site was                         | addressed as        | part of                  |            | bottom comp.            | 4                  | 299                                    |
| the pipeline/replacement p            | rogram when th           | -                 |                                       |                     |                          | 1          |                         | ·                  |                                        |
| was removed from the for              |                          | ·····             |                                       |                     |                          |            | t excavation. Chlo      | ride field tests w | ere conducted                          |
| on each sample and yielde             |                          |                   |                                       |                     |                          |            |                         |                    |                                        |
| concentrations. Composit              |                          |                   | · · · · · · · · · · · · · · · · · · · |                     |                          |            |                         |                    | ······································ |
| guidelines. The excavation            | n was backfilled         | with 24 cubic     | yards of impo                         | orted soil that     | was also sprea           | d to cont  | our to the surround     | ding surface. The  | e disturbed                            |
| area was seeded with a blo            | end of native ve         | getation on 5/    | 10/2007 and i                         | s expected to       | return to produ          | uctive cap | acity at a normal n     | ate.               |                                        |
|                                       |                          |                   |                                       |                     |                          |            |                         |                    |                                        |
|                                       |                          |                   |                                       |                     |                          | e          | nclosures: photos,      | lab results, PID   | field screenings                       |
|                                       |                          |                   |                                       |                     |                          |            |                         |                    |                                        |
| I HEREBY (                            | CERTIFY TH               | AT THE INI        |                                       |                     | IS TRUE AN<br>ID BELIEF. | ND CON     | IPLETE TO TH            | E BEST OF I        | ſΥ                                     |
|                                       | Darnell Mitchel          | ISIGI             |                                       | Januel              | -                        |            | DMPANY RIC              |                    | 1pany                                  |
| REPORT ASSEMBLED B                    | Y <u>Kri</u>             | stin Farris Po    | <u></u>                               | SIGNATURE           | Kn                       | ister.     | i dan                   | 2 Pape             |                                        |