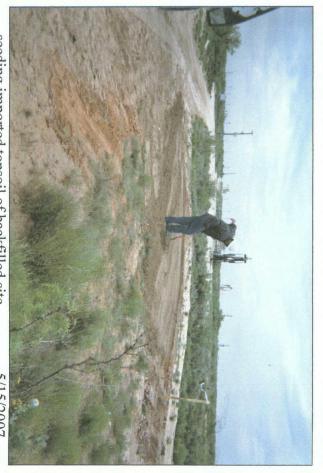

# BD C-4-1 vent

Unit 'C', Section 4, T22S, R37E

seeding imported topsoil of backfilled site

5/15/2007

PHONE (505) 393-2326 • 101 E. MARLAND • HOBBS NM 88240

ANALYTICAL RESULTS FOR RICE OPERATING CO. ATTN: ROY R. RASCON 122 W. TAYLOR HOBBS, NM 88240