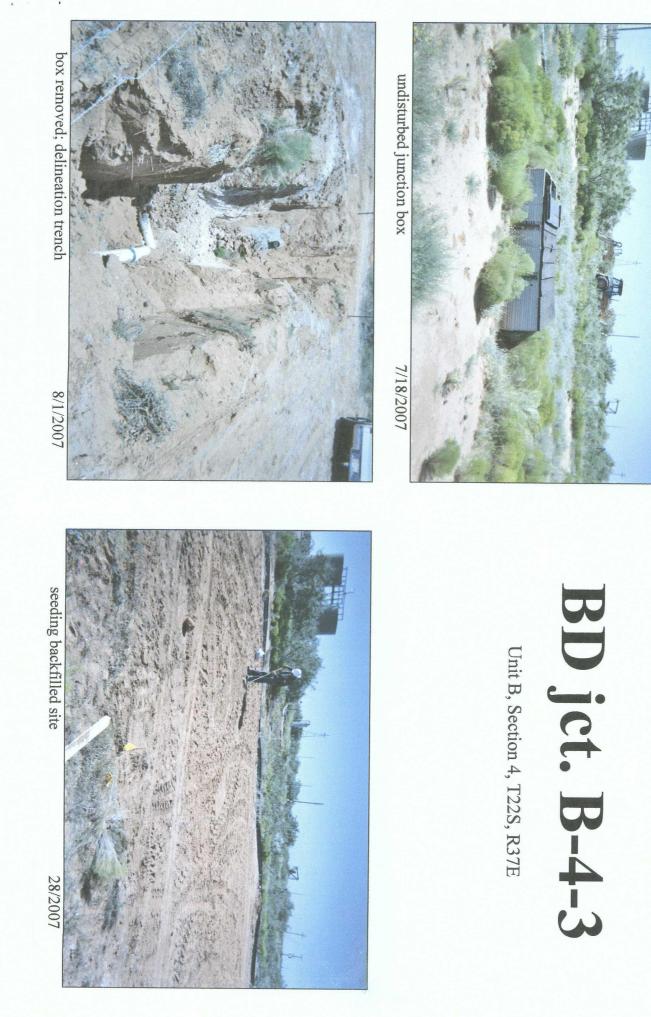

### RICE OPERATING COMPANY JUNCTION BOX FINAL REPORT

| SWD SYSTEM       JUNCTION       UNIT       SECTION       TOWNSHIP       RANGE       COUNTY       NEW BOX DIMENSIONS - FEET         Blinebry-<br>Drinkard (BD)       jct. B-4-3       B       4       22S       37E       Lea       Length       Width       Depth         LAND TYPE:       BLM       STATE       FEE LANDOWNER       Priscilla West       OTHER       OTHER         Depth to Groundwater       85       feet       NMOCD SITE ASSESSMENT RANKING SCORE:       10         Date Started       7/31/2007       Date Completed       8/3/2007       NMOCD Witness       no         Soil Excavated       24       cubic yards       Excavation       Length       9       Width       6       Depth       6         Soil Disposed       0       cubic yards       Offsite Facility       n/a       Location       n/a | INAL ANALY     | TICAL RE   | SULTS:    | Sample   | e Date         | 7/31/20<br>8/1/20 |             | Sample De     | epth          | 11 ft      |      |
|----------------------------------------------------------------------------------------------------------------------------------------------------------------------------------------------------------------------------------------------------------------------------------------------------------------------------------------------------------------------------------------------------------------------------------------------------------------------------------------------------------------------------------------------------------------------------------------------------------------------------------------------------------------------------------------------------------------------------------------------------------------------------------------------------------------------------------|----------------|------------|-----------|----------|----------------|-------------------|-------------|---------------|---------------|------------|------|
| Blinebry-<br>Drinkard (BD)       jct. B-4-3       B       4       22S       37E       Lea       Length       Width       Depth         LAND TYPE:       BLM       STATE       FEE LANDOWNER       Priscilla West       OTHER         Depth to Groundwater       85       feet       NMOCD SITE ASSESSMENT RANKING SCORE:       10         Date Started       7/31/2007       Date Completed       8/3/2007       NMOCD Witness       no         + one delineation trench to 11 ft BGS       11 ft BGS       11 ft BGS       11 ft BGS                                                                                                                                                                                                                                                                                            | Soil Disposed  | 0          | cubic yar | rds Off  | fsite Facility | n/                | a           | Location      |               | n/a        |      |
| Blinebry-<br>Drinkard (BD)       jct. B-4-3       B       4       22S       37E       Lea       Length       Width       Depth         LAND TYPE:       BLM       STATE       FEE LANDOWNER       Priscilla West       OTHER         Depth to Groundwater       85       feet       NMOCD SITE ASSESSMENT RANKING SCORE:       10         Date Started       7/31/2007       Date Completed       8/3/2007       NMOCD Witness       no                                                                                                                                                                                                                                                                                                                                                                                          | Soil Excavated | 24         | cubic yar | ds Exc   | avation Le     | ength 9           | Width       | 6             | Depth         | 6          | feet |
| Blinebry-<br>Drinkard (BD)       jct. B-4-3       B       4       22S       37E       Lea       Length       Width       Depth         LAND TYPE:       BLMSTATEFEE LANDOWNERPriscilla West       OTHER       OTHER       OTHER         Depth to Groundwater85       feet       NMOCD SITE ASSESSMENT RANKING SCORE:10       10                                                                                                                                                                                                                                                                                                                                                                                                                                                                                                  | -              | <u></u>    |           |          |                |                   | + one delin | neation trend | to 11 ft E    | BGS        |      |
| Blinebry-<br>Drinkard (BD)     jct. B-4-3     B     4     22S     37E     Lea     Length     Width     Depth       LAND TYPE:     BLMSTATEFEE LANDOWNERPriscilla West     OTHER                                                                                                                                                                                                                                                                                                                                                                                                                                                                                                                                                                                                                                                  | Date Started   | 7/31/20    | 007       | Date Cor | mpleted        | 8/3/2007          | NMOC        | CD Witness    |               | no         |      |
| Blinebry-<br>Drinkard (BD)jct. B-4-3B422S37ELeaLengthWidthDepthno box; junction eliminated                                                                                                                                                                                                                                                                                                                                                                                                                                                                                                                                                                                                                                                                                                                                       | Depth to Groun | dwater     | 85        | feet     | NMOCE          | SITE ASSE         | SSMENT F    | RANKING S     | CORE:         | 10         |      |
| Blinebry- ict B-4-3 B 4 22S 37E Lea Length Width Depth                                                                                                                                                                                                                                                                                                                                                                                                                                                                                                                                                                                                                                                                                                                                                                           | LAND TYPE: B   | LMSTA      | ATE       | FEE LAND | OWNER          | Priscilla V       | Vest        | OTHER         |               |            |      |
| Blipphry Length Width Depth                                                                                                                                                                                                                                                                                                                                                                                                                                                                                                                                                                                                                                                                                                                                                                                                      | Drinkard (BD)  | JCI. B-4-3 | В         | 4        | 225            | 37E               | Lea         | no box        | ; junction el | iminated   |      |
| SWD SYSTEM JUNCTION UNIT SECTION TOWNSHIP RANGE COUNTY NEW BOX DIMENSIONS - FEET                                                                                                                                                                                                                                                                                                                                                                                                                                                                                                                                                                                                                                                                                                                                                 | Blinebry-      | :-+ D ( )  |           | 4        | 220            | 275               |             | Length        | Width         | Depth      | 7    |
|                                                                                                                                                                                                                                                                                                                                                                                                                                                                                                                                                                                                                                                                                                                                                                                                                                  | SWD SYSTEM     | JUNCTION   | UNIT      | SECTION  | TOWNSHIF       | RANGE             | COUNTY      | NEW BOX       |               | DNS - FEET |      |

### General Description of Remedial Action:

capacity at a normal rate.

### CHLORIDE FIELD TESTS

|                                                       | This junction box was eliminated with          |
|-------------------------------------------------------|------------------------------------------------|
| the pipeline replacement/upgrade program. After the   | he site was cleared of NORM and the box        |
| removed, a backhoe was used to collect soil sampl     | les to 11 ft BGS from a trench made at the     |
| former junction location. Chloride field tests were p | performed on the samples and exhibited low     |
| concentrations with a marked decline. Organic var     | pors in each sample were screened using a      |
| PID. The deepest sample (11 ft) and a composite       | of the excavated trench soil was collected for |

I HEREBY CERTIFY THAT THE INFORMATION ABOVE IS TRUE AND COMPLETE TO THE BEST OF MY KNOWLEDGE AND BELIEF.

laboratory confirmation of field tests. Hydrocarbon constituents met NMOCD guideline concentrations. The surface surrounding the site exhibited healthy vegetation. The excavated soil was returned to the bottom of the trench and the remaining hole (from the box displacement) was backfilled with 36 cubic yards of clean, imported soil. The disturbed surface area was seeded with a blend or native vegetation on 8/28/2007 and is expected to return to productive