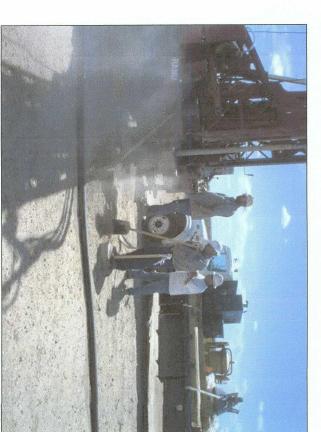

## 4/17/2007

soil boring 5 ft south of former box site

CHLORIDE FIELD TESTS

Sample Depth

General Description of Remedial Action:

Samples were collected at the former box site using a backhoe and chloride field tests and PID readings were performed on each of them. Although OCD TPH guidelines were met on the 15 x 15 x 12-ft excavation, chloride concentrations did not relent with depth, particularly 5 ft south of the junction. The excavated soil was blended on site and returned to the excavation to 6 ft BGS. At 6 ft the excavation walls were extended 5 ft laterally and a 20 x 20 x 1-ft-thick clay barrier was installed to inhibit further downward migration of chloride remaining. The remaining fill was placed on top of the clay and mounded to shed rainwater. The disturbed area was seeded with a blend of native vegetation on 3/6/07 and is expected to return to productive capacity at a normal rate. To further delineate the vertical extent of chloride, a soil boring was initiated 5 ft south of the former box on 4/17/07. The boring was advanced to a depth of 75 ft and soil samples indicated chloride was generally consistent. The borehole was plugged with bentonite clay and a identification plate was placed on the surface to mark the clay below and the location of the former box site for future environmental considerations. OCD was notified of potential groundwater impact at this site on 6/29/07.