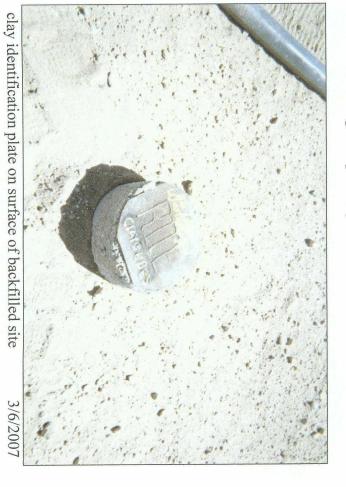

CHLORIDE FIELD TESTS

Sample Depth

General Description of Remedial Action:

Samples were collected at the former box site using a backhoe and chloride field tests and PID readings were performed on each of them. Although OCD TPH guidelines were met on the 15 x 15 x 12-ft excavation, chloride concentrations did not relent with depth, particularly 5 ft south of the junction. The excavated soil was blended on site and returned to the excavation to 6 ft BGS. At 6 ft the excavation walls were extended 5 ft laterally and a 20 x 20 x 1-ft-thick clay barrier was installed to inhibit further downward migration of chloride remaining. The remaining fill was placed on top of the clay and mounded to shed rainwater. The disturbed area was seeded with a blend of native vegetation on 3/6/07 and is expected to return to productive capacity at a normal rate. To further delineate the vertical extent of chloride, a soil boring was initiated 5 ft south of the former box on 4/17/07. The boring was advanced to a depth of 75 ft and soil samples indicated chloride was generally consistent. The borehole was plugged with bentonite clay and a identification plate was placed on the surface to mark the clay below and the location of the former box site for future environmental considerations. OCD was notified of potential groundwater impact at this site on 6/29/07.