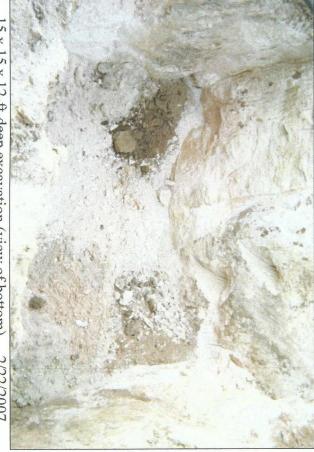

-07 the excavation deminensors of the 20 liste 05 When it actually This is a request to hav demensions amendes the 10 1 X 16 in this is grea 001 he appreciaTe

IF YOU DO NOT RECEIVE ALL PAGES INCLUDED, PLEASE CALL THE OFFICE PHONE NUMBER LISTED AT THE TOP OF THIS PAGE-THANK YOU

# **RICE** Operating Company

# **BD L.G. Warlick EOL**

unit 'A', Sec. 19, T21S, R37E

SOIL BORING 5 ft South of junction

| 75   | 70   | 65   | 60   | 55  | 50   | 45   | 40   | 37   | 30   | 25   | 20   | 15   | Depth bgs (ft) |
|------|------|------|------|-----|------|------|------|------|------|------|------|------|----------------|
| 1121 | 1186 | 1298 | 1175 | 966 | 1057 | 1113 | 1113 | 1085 | 1278 | 1109 | 1166 | 1630 | [C] ppm        |









15 x 15 x 12-ft-deep excavation (view of bottom) 2/22/2007



# beginning delineation at former box site 2/16/2007

# **BD L.G. Warlick EOL**

Unit 'A', Section 19, T21S, R37E

### Page 2 of 2

## 4/17/2007

soil boring 5 ft south of former box site