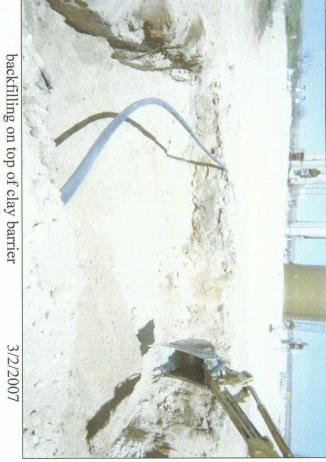

CHLORIDE FIELD TESTS

Sample Depth

General Description of Remedial Action:

Samples were collected at the former box site using a backhoe and chloride field tests and PID readings were performed on each of them. Although OCD TPH guidelines were met on the 15 x 15 x 12-ft excavation, chloride concentrations did not relent with depth, particularly 5 ft south of the junction. The excavated soil was blended on site and returned to the excavation to 6 ft BGS. At 6 ft the excavation walls were extended 5 ft laterally and a 20 x 20 x 1-ft-thick clay barrier was installed to inhibit further downward migration of chloride remaining. The remaining fill was placed on top of the clay and mounded to shed rainwater. The disturbed area was seeded with a blend of native vegetation on 3/6/07 and is expected to return to productive capacity at a normal rate. To further delineate the vertical extent of chloride, a soil boring was initiated 5 ft south of the former box on 4/17/07. The boring was advanced to a depth of 75 ft and soil samples indicated chloride was generally consistent. The borehole was plugged with bentonite clay and a identification plate was placed on the surface to mark the clay below and the location of the former box site for future environmental considerations. OCD was notified of potential groundwater impact at this site on 6/29/07.