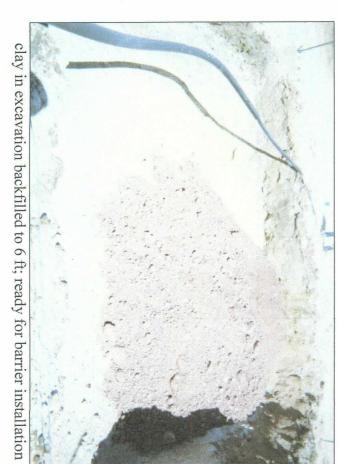

CHLORIDE FIELD TESTS

Sample Depth

General Description of Remedial Action:

Samples were collected at the former box site using a backhoe and chloride field tests and PID readings were performed on each of them. Although OCD TPH guidelines were met on the 15 x 15 x 12-ft excavation, chloride concentrations did not relent with depth, particularly 5 ft south of the junction. The excavated soil was blended on site and returned to the excavation to 6 ft BGS. At 6 ft the excavation walls were extended 5 ft laterally and a 20 x 20 x 1-ft-thick clay barrier was installed to inhibit further downward migration of chloride remaining. The remaining fill was placed on top of the clay and mounded to shed rainwater. The disturbed area was seeded with a blend of native vegetation on 3/6/07 and is expected to return to productive capacity at a normal rate. To further delineate the vertical extent of chloride, a soil boring was initiated 5 ft south of the former box on 4/17/07. The boring was advanced to a depth of 75 ft and soil samples indicated chloride was generally consistent. The borehole was plugged with bentonite clay and a identification plate was placed on the surface to mark the clay below and the location of the former box site for future environmental considerations. OCD was notified of potential groundwater impact at this site on 6/29/07.