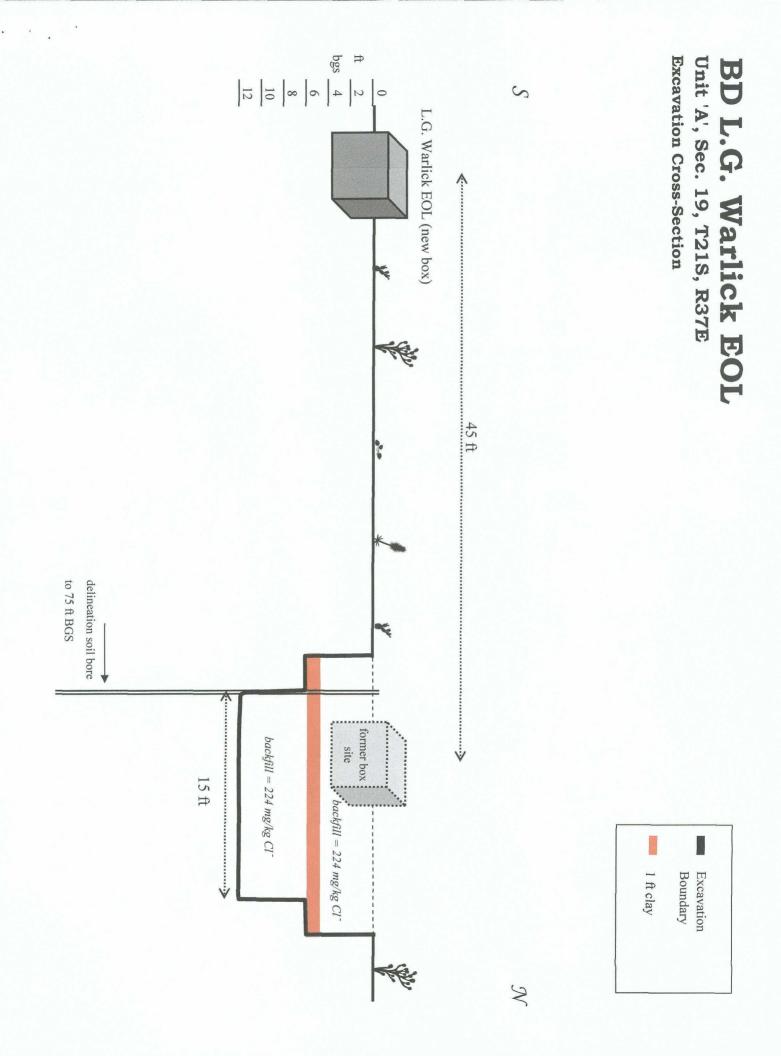

CHLORIDE FIELD TESTS

Sample Depth

General Description of Remedial Action:

Samples were collected at the former box site using a backhoe and chloride field tests and PID readings were performed on each of them. Although OCD TPH guidelines were met on the 15 x 15 x 12-ft excavation, chloride concentrations did not relent with depth, particularly 5 ft south of the junction. The excavated soil was blended on site and returned to the excavation to 6 ft BGS. At 6 ft the excavation walls were extended 5 ft laterally and a 20 x 20 x 1-ft-thick clay barrier was installed to inhibit further downward migration of chloride remaining. The remaining fill was placed on top of the clay and mounded to shed rainwater. The disturbed area was seeded with a blend of native vegetation on 3/6/07 and is expected to return to productive capacity at a normal rate. To further delineate the vertical extent of chloride, a soil boring was initiated 5 ft south of the former box on 4/17/07. The boring was advanced to a depth of 75 ft and soil samples indicated chloride was generally consistent. The borehole was plugged with bentonite clay and a identification plate was placed on the surface to mark the clay below and the location of the former box site for future environmental considerations. OCD was notified of potential groundwater impact at this site on 6/29/07.

with the pipeline replacement program and a new, replacement box was built 45 ft south.

ADDITIONAL EVALUATION IS LOW PRIORITY

enclosures: photos, lab results, PID field screenings, cross-section, chloride graph