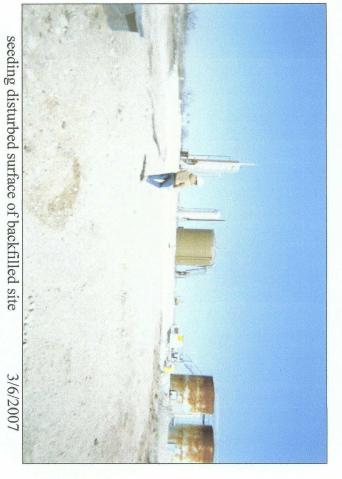

CHLORIDE FIELD TESTS

Sample Depth

General Description of Remedial Action:

Samples were collected at the former box site using a backhoe and chloride field tests and PID readings were performed on each of them. Although OCD TPH guidelines were met on the 15 x 15 x 12-ft excavation, chloride concentrations did not relent with depth, particularly 5 ft south of the junction. The excavated soil was blended on site and returned to the excavation to 6 ft BGS. At 6 ft the excavation walls were extended 5 ft laterally and a 20 x 20 x 1-ft-thick clay barrier was installed to inhibit further downward migration of chloride remaining. The remaining fill was placed on top of the clay and mounded to shed rainwater. The disturbed area was seeded with a blend of native vegetation on 3/6/07 and is expected to return to productive capacity at a normal rate. To further delineate the vertical extent of chloride, a soil boring was initiated 5 ft south of the former box on 4/17/07. The boring was advanced to a depth of 75 ft and soil samples indicated chloride was generally consistent. The borehole was plugged with bentonite clay and a identification plate was placed on the surface to mark the clay below and the location of the former box site for future environmental considerations. OCD was notified of potential groundwater impact at this site on 6/29/07.