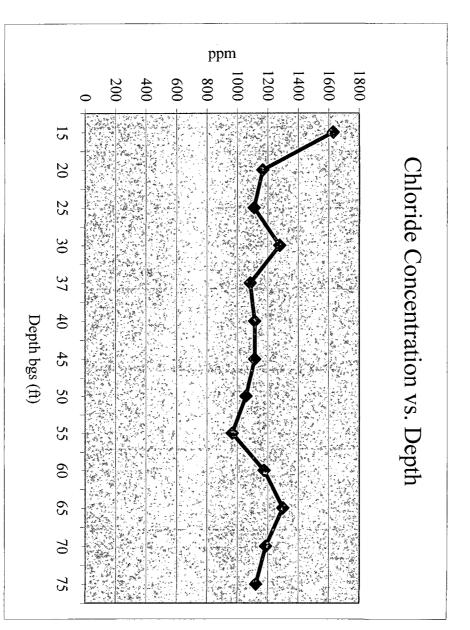

| LOCATION            | DEPTH (ft) | ppm  |
|---------------------|------------|------|
| LUCATION            |            |      |
|                     | 5          | 183  |
|                     | 6          | 238  |
|                     | 7          | 568  |
| 5 ft SOUTH          | 8          | 352  |
| of jct.             | 9          | 820  |
|                     | 10         | 882  |
|                     | 11         | 990  |
|                     | 12         | 1600 |
| 4-wall comp.        | n/a        | 526  |
| bottom comp.        | 12         | 1236 |
| backfill comp.      | n/a        | 351  |
|                     | 15         | 1630 |
|                     | 20         | 1166 |
|                     | 25         | 1109 |
|                     | 30         | 1278 |
|                     | 37         | 1085 |
| SOIL<br>BORING 5 ft | 40         | 1113 |
| SOUTH               | 45         | 1113 |
| of jct.             | 50         | 1057 |
|                     | 55         | 966  |
|                     | 60         | 1175 |
|                     | 65         | 1298 |
|                     | 70         | 1186 |
|                     | 75         | 1121 |

# **BD L.G. Warlick EOL**

unit 'A', Sec. 19, T21S, R37E

SOIL BORING 5 ft South of junction

| 75   | 70   | 65   | 60   | 55  | 50   | 45   | 40   | 37   | 30   | 25   | 20   | 15   | Depth bgs (ft) |
|------|------|------|------|-----|------|------|------|------|------|------|------|------|----------------|
| 1121 | 1186 | 1298 | 1175 | 966 | 1057 | 1113 | 1113 | 1085 | 1278 | 1109 | 1166 | 1630 | [C] ppm        |