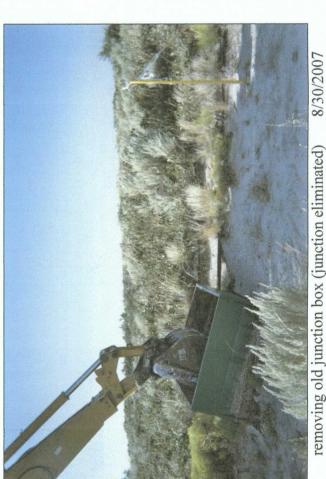

### RICE OPERATING COMPANY JUNCTION BOX FINAL REPORT

|                                         |                                       |                                         |               | BOX LOCA       | TION                                  |                 |                    |                                       |               |
|-----------------------------------------|---------------------------------------|-----------------------------------------|---------------|----------------|---------------------------------------|-----------------|--------------------|---------------------------------------|---------------|
| SWD SYSTEM                              | JUNCTION                              | UNIT                                    | SECTION       | TOWNSHIE       | RANGE                                 | COUNTY          | NEW BOX            | DIMENSIONS -                          | - FEET        |
| Eunice-Monument-                        | jct. G-3                              | G                                       | 3             | 208            | 36E                                   | Lea             | Length             | Width                                 | Depth         |
| Eumont (EME)                            |                                       |                                         |               |                | 1                                     |                 | no box             | ; junction elimina                    | ited          |
|                                         |                                       |                                         |               |                |                                       |                 |                    |                                       |               |
| LAND TYPE: BLI                          | И ST/                                 | ATE                                     | FEE LAND      | OWNER          | Faye Kleir                            | n Trust         | OTHER              |                                       |               |
| Depth to Ground                         | water                                 | 92                                      | feet          | NMOC           | D SITE ASS                            | ESSMENT         | RANKING S          | CORE:                                 | 10            |
|                                         |                                       |                                         |               |                |                                       |                 |                    |                                       | ,             |
| Date Started                            | 8/16/20                               | 307                                     | Date Co       | mpleted        | 8/30/2007                             | NMOC            | D Witness          | no                                    |               |
| Soil Excavated                          | 00                                    | cubic yar                               | ds Ex         | cavation Le    | ength <u>n/a</u>                      | Width           | n/a                | Depth n                               | /a feet       |
| Soil Disposed                           | 0                                     | cubic yar                               | ds Of         | fsite Facility | /n                                    | la              | Location           | nla                                   | 1             |
|                                         |                                       |                                         |               |                |                                       |                 |                    |                                       |               |
| FINAL ANALYT                            | ICAL RES                              | ULTS:                                   | Sampl         | e Date         | 8/16/20                               | 007             | Sample De          | pth                                   | 6 ft          |
|                                         |                                       |                                         |               |                |                                       |                 |                    |                                       |               |
| TPH and chloride lab                    | ooratory test r<br>sting procedu      |                                         |               |                |                                       | ory             | CHLOR              | IDE FIELD TES                         | STS           |
|                                         |                                       |                                         |               |                | •                                     | LC              | CATION             | DEPTH (#1)                            | ppm           |
| Sample                                  | PID (field                            | ) GF                                    | <u>20</u>     | DRO            | Chloride                              | ba              | ckground           | 1                                     | 143           |
| Location                                | ppm                                   | mg.                                     | /kg           | mg/kg          | mg/kg                                 |                 |                    | 3                                     | 115           |
| hand auger GRAB                         | 10                                    | -11                                     |               | 16.0           | -10                                   |                 | and auger          | 4                                     | 115           |
| at junction                             | 1.0                                   | <10                                     | 0.0           | 16.0           | <16                                   | 8 (             | amples at junction | 5                                     | 118           |
|                                         | <del></del>                           | <del></del>                             | <del></del>   |                | · · · · · · · · · · · · · · · · · · · |                 | Janoton            | 6                                     | 147           |
|                                         |                                       |                                         |               |                |                                       | <u> </u>        | <u></u>            |                                       | I             |
|                                         |                                       |                                         |               |                |                                       |                 |                    |                                       |               |
| General Description                     | of Remedial A                         |                                         | This junction | was eliminate  | ed with the ong                       | oina nineline r | enlacement/ur      | orade                                 |               |
| program. After the box lur              | nber was remov                        | -                                       |               |                |                                       |                 | <del></del>        |                                       |               |
| signs of adverse impact fro             | · · · · · · · · · · · · · · · · · · · |                                         |               |                |                                       |                 |                    |                                       |               |
| All samples yielded low ch              |                                       | ·                                       | <del>-</del>  |                |                                       |                 |                    |                                       |               |
|                                         |                                       |                                         |               |                |                                       |                 |                    |                                       |               |
| in very low concentrations              |                                       |                                         |               |                |                                       |                 |                    | · · · · · · · · · · · · · · · · · · · |               |
| confirmation of field tests.            |                                       |                                         |               |                |                                       |                 |                    |                                       |               |
| NMOCD guidelines. The                   |                                       |                                         |               |                |                                       |                 |                    |                                       | ·             |
| The surface was seeded v                | vith a blend of h                     | ative vegetatio                         | n on 8/30/200 | 17 and is expe | cted to return t                      | o productive c  | apacity at a no    | rmai rate.                            |               |
|                                         |                                       |                                         |               |                |                                       |                 |                    |                                       |               |
|                                         |                                       |                                         |               |                |                                       | enclos          | ures: photos,      | ab results, PID fie                   | ld screenings |
|                                         |                                       |                                         |               |                |                                       |                 |                    |                                       |               |
| I HEREBY                                | CERTIFY TH                            | HAT THE IN                              | FORMATIO      | ON ABOVE       | IS TRUE AN                            | JD COMPLE       | TE TO THE          | BEST OF MY                            |               |
| 1 1 1 1 1 1 1 1 1 1 1 1 1 1 1 1 1 1 1 1 | 02/11/11/1/                           | , , , , , , , , , , , , , , , , , , , , |               | VLEDGE AN      |                                       |                 | .,                 | 2201 01 11.                           |               |
|                                         |                                       |                                         |               |                |                                       |                 |                    |                                       |               |
|                                         |                                       |                                         |               |                |                                       |                 |                    |                                       |               |
| SITE SUPERVISOR                         | John Brooks                           | SIGN                                    | IATURE        | n              | ot available                          |                 | COMPANY            | RICE Operating                        | , Company     |
|                                         |                                       |                                         |               |                |                                       |                 | 7                  |                                       |               |
|                                         |                                       |                                         |               |                | ,                                     | •               | , ,                | $\sim$                                |               |
| REPORT ASSEMBLED BY                     | Y Kri                                 | stin Farris Por                         | )e            | SIGNATURE      | No.                                   | 11/n C          | James              | 1 Lana                                |               |
|                                         |                                       |                                         |               |                | •                                     | 11(//           | 101112             | , jupi                                |               |
| DATE                                    |                                       | 2/20/2008                               |               | TITLE          |                                       |                 | Project Scien      | tist /                                | ·····         |