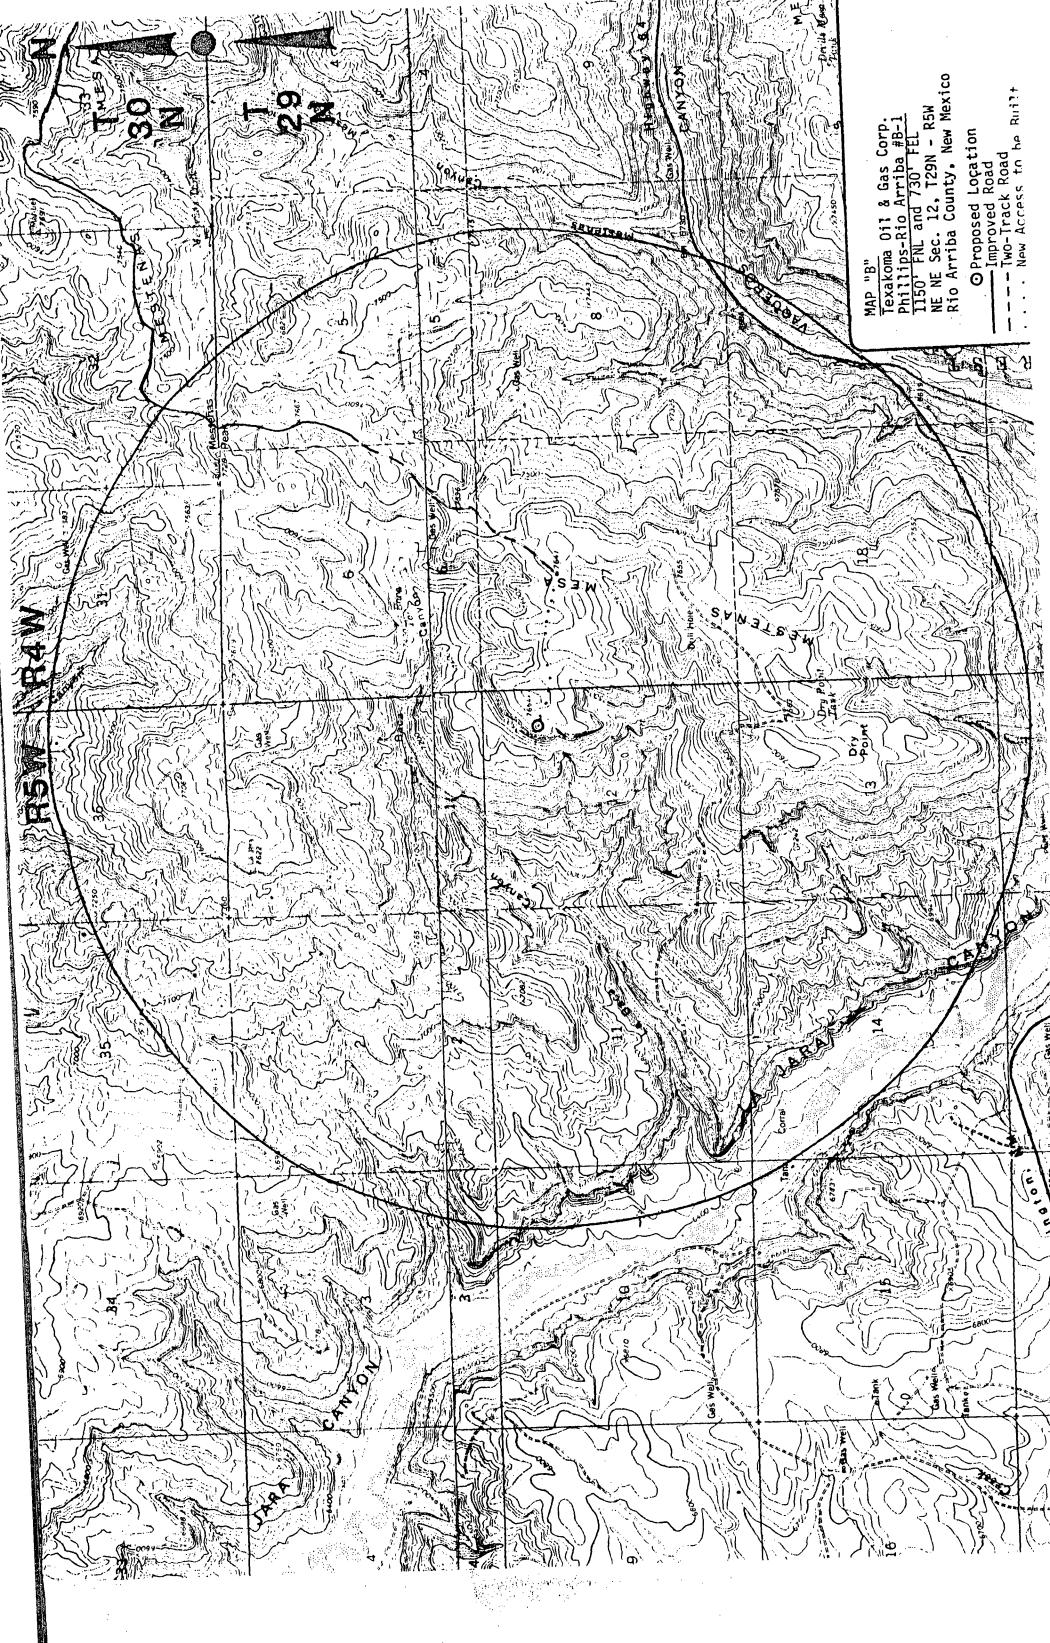

Enclosed you will find a standard location plat of the well as staked. This location was moved approximately 60' to its present location at the request of Carson National Forest representative Mr. Jim Tensfield during an onsite inspection conducted on 7-7-93. Texakoma had originally staked a legal location but the Forest Service required additional tree screen behind the pad which dictated a move to its present location. A plat indicating ownership of the surrounding leases is also included and all offset owners have been notified by certified mail of this application. Letters of notification are attached.

Should someone from your office desire to make an onsite inspection please let me know so that we may have our representative accompany them to the location. Should any additional information be needed please contact me at 214-701-9106.