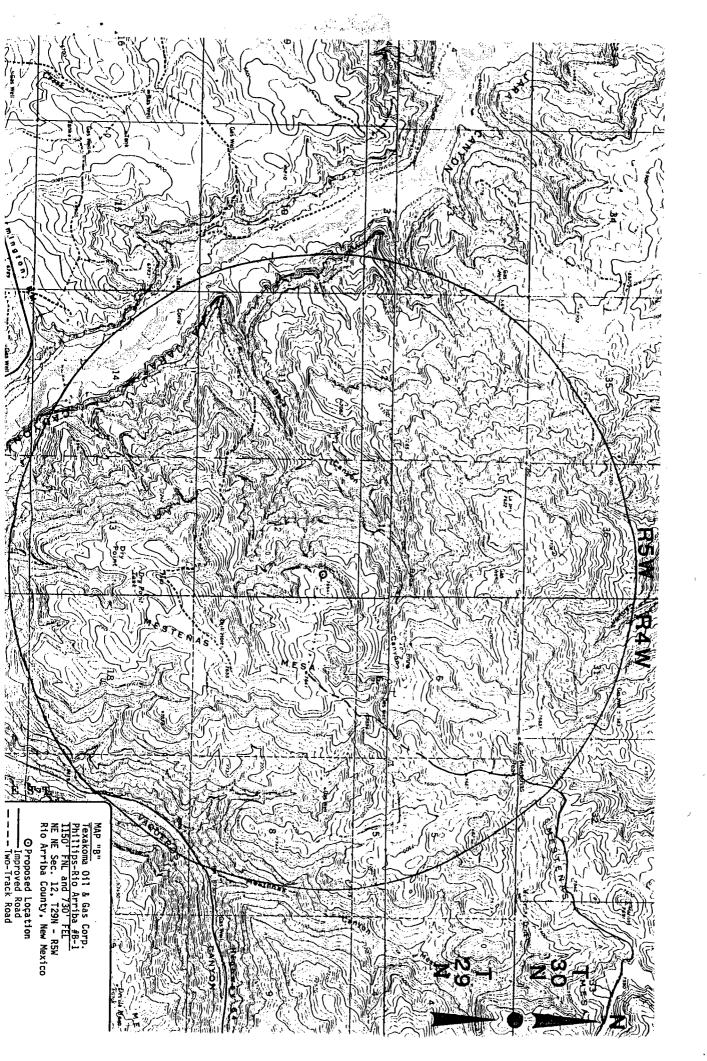

Enclosed you will find a standard location plat of the well as staked. This location was moved approximately 60' to its present location at the request of Carson National Forest representative Mr. Jim Tensfield during an onsite inspection conducted on 7-7-93. Texakoma had originally staked a legal location but the Forest Service required additional tree screen behind the pad which dictated a move to its present location. A plat indicating ownership of the surrounding leases is also included and all offset owners have been notified by certified mail of this application. Letters of notification are attached.