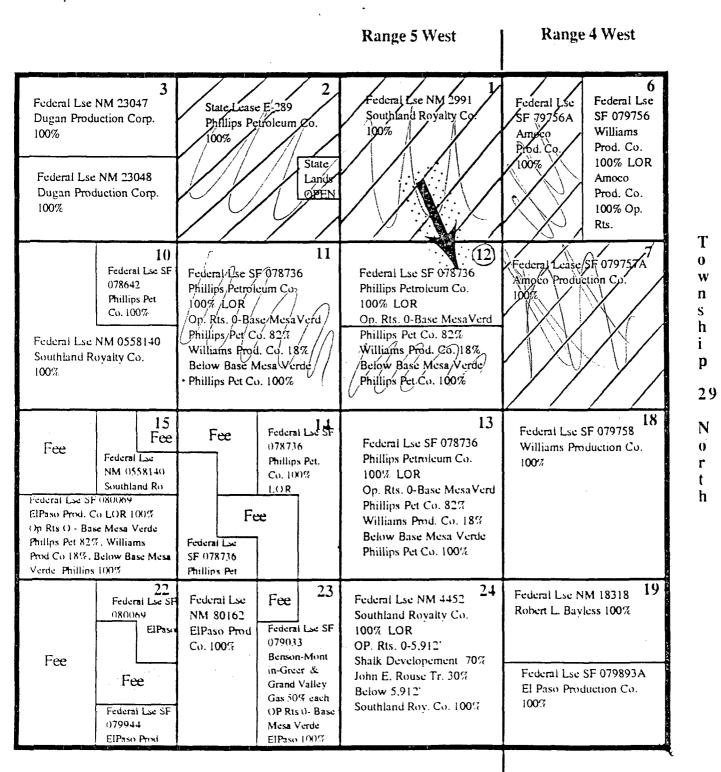

Enclosed you will find a standard location plat of the well as staked. This location was moved approximately 60' to its present location at the request of Carson National Forest representative Mr. Jim Tensfield during an onsite inspection conducted on 7-7-93. Texakoma had originally staked a legal location but the Forest Service required additional tree screen behind the pad which dictated a move to its present location. A plat indicating ownership of the surrounding leases is also included and all offset owners have been notified by certified mail of this application. Letters of notification are attached.