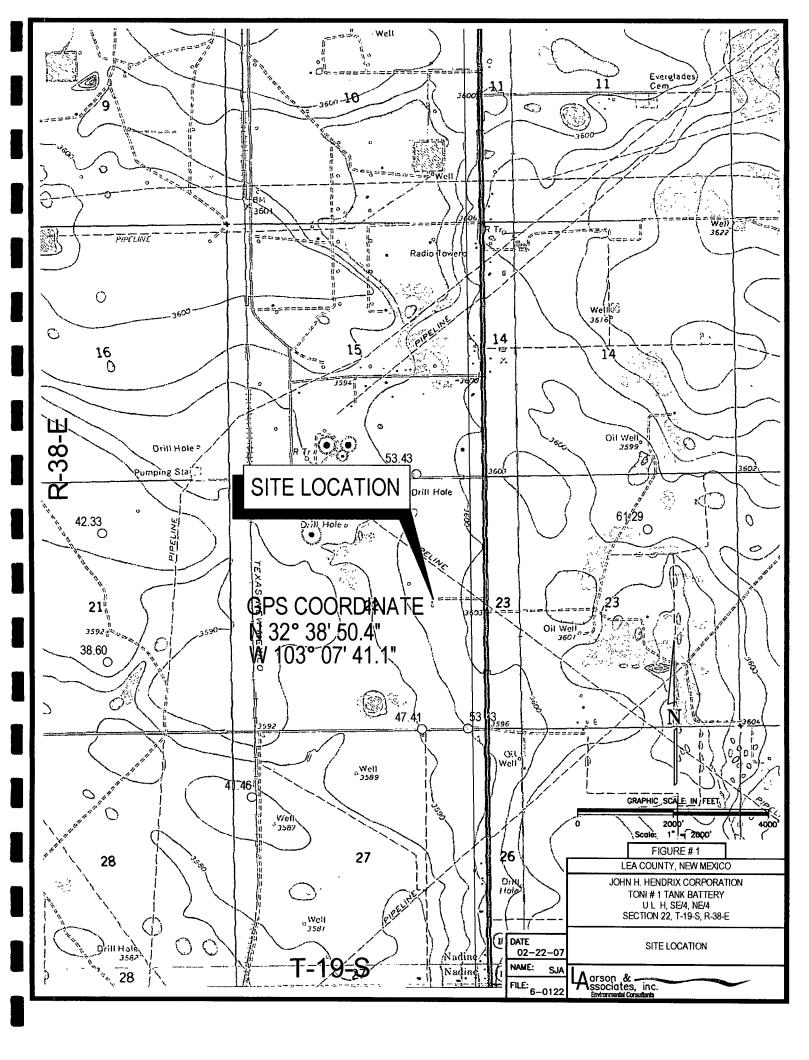

#### Dear Mr. Johnson:

This final report is submitted to the New Mexico Oil Conservation Division (OCD) on behalf of John H. Hendrix Corporation (JHHC) by Larson and Associates Inc. (LA), its consultant, and presents the results of groundwater samples collected from a monitoring well (MW-1) that was installed to assess conditions immediately down gradient (south-southeast) of the Toni #1 battery (Site). The Site is located in unit H (SE/4, NE/4), Section 22, Township 19 South, Range 38 East, in Lea County, New Mexico. The latitude and longitude is 32° 38′ 50.4″ north and longitude 103° 07′ 41.1″ west, respectively. Figure 1 presents a location and topographic map. Figure 2 presents a Site drawing. Contact information for JHHC is as follows: