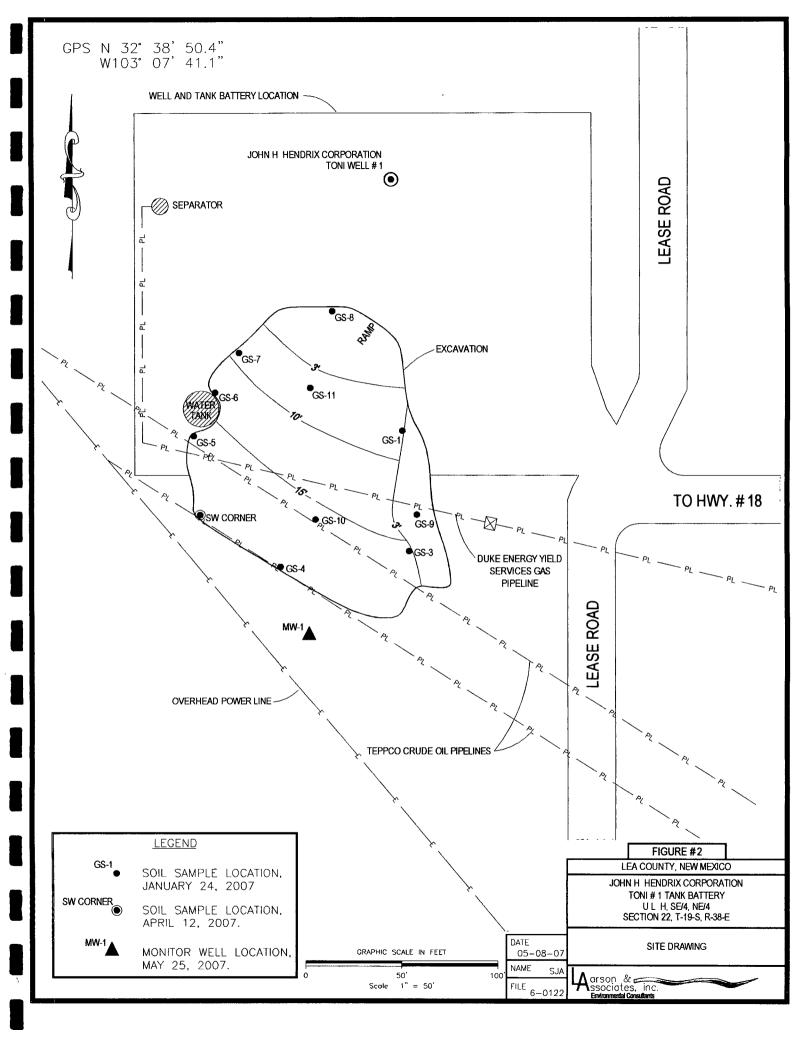

#### Dear Mr. Johnson:

This final report is submitted to the New Mexico Oil Conservation Division (OCD) on behalf of John H. Hendrix Corporation (JHHC) by Larson and Associates Inc. (LA), its consultant, and presents the results of groundwater samples collected from a monitoring well (MW-1) that was installed to assess conditions immediately down gradient (south-southeast) of the Toni #1 battery (Site). The Site is located in unit H (SE/4, NE/4), Section 22, Township 19 South, Range 38 East, in Lea County, New Mexico. The latitude and longitude is 32° 38′ 50.4″ north and longitude 103° 07′ 41.1″ west, respectively. Figure 1 presents a location and topographic map. Figure 2 presents a Site drawing. Contact information for JHHC is as follows:

#### **Monitoring Well Installation**

On May 25, 2007, Hungry Horse, LLC Environmental Services, under supervision from LAI, drilled monitoring well MW-1 immediately down gradient (south – southeast) of the excavation using an air rotary rig. The boring (6 1/8 inches) was advanced to about 70 feet bgs and split-spoon samples were collected at 0, 5, 10, 15, 20, 25, 30, 35, 40, 45 and 50 feet bgs. The samples were submitted under preservation and chain of custody control to DHL Analytical Laboratories, Inc., which analyzed the samples for chloride. DHL also analyzed the 20 foot sample for TPH, including DRO and GRO. Headspace samples were also collected and reported no organic vapor readings above background or zero parts per million (ppm). The highest chloride concentration was 231 mg/Kg in the 25 foot sample and decreased to 9.20 mg/Kg in the 50 foot sample. No TPH was reported in the 20 foot sample. Figure 2 presents the monitoring well location. Table 1 presents a summary of the soil sample analysis. Appendix A presents the laboratory reports.