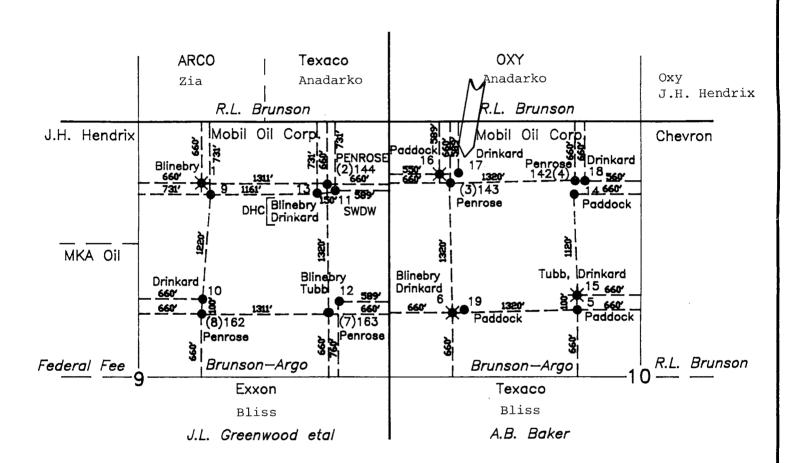

### WELL LOCATION AND ACREAGE DEDICATION PLAT

All Distances must be from the outer boundaries of the section

| Operator Mobil                 | Exploration                                                                                | n & Produc                                                | ing U.S.                                                     | Licase                          | uncon A         | rao                                                                                                                                                                                                                                                                                                                                                                                                                                                                                                                                                                                                                                                                                                                                                                                                                                                                                                                                                                                                                                                                                                                                                                                                                                                                                                                                                                                                                                                                                                                                                                                                                                                                                                                                                                                                                                                                                                                                                                                                                                                                                                                           |                                                                                                        | Well No.                                                                                                                                                |
|--------------------------------|--------------------------------------------------------------------------------------------|-----------------------------------------------------------|--------------------------------------------------------------|---------------------------------|-----------------|-------------------------------------------------------------------------------------------------------------------------------------------------------------------------------------------------------------------------------------------------------------------------------------------------------------------------------------------------------------------------------------------------------------------------------------------------------------------------------------------------------------------------------------------------------------------------------------------------------------------------------------------------------------------------------------------------------------------------------------------------------------------------------------------------------------------------------------------------------------------------------------------------------------------------------------------------------------------------------------------------------------------------------------------------------------------------------------------------------------------------------------------------------------------------------------------------------------------------------------------------------------------------------------------------------------------------------------------------------------------------------------------------------------------------------------------------------------------------------------------------------------------------------------------------------------------------------------------------------------------------------------------------------------------------------------------------------------------------------------------------------------------------------------------------------------------------------------------------------------------------------------------------------------------------------------------------------------------------------------------------------------------------------------------------------------------------------------------------------------------------------|--------------------------------------------------------------------------------------------------------|---------------------------------------------------------------------------------------------------------------------------------------------------------|
|                                | or Mobil Pr                                                                                | od XX N                                                   | M Inc.                                                       |                                 | runson A        |                                                                                                                                                                                                                                                                                                                                                                                                                                                                                                                                                                                                                                                                                                                                                                                                                                                                                                                                                                                                                                                                                                                                                                                                                                                                                                                                                                                                                                                                                                                                                                                                                                                                                                                                                                                                                                                                                                                                                                                                                                                                                                                               |                                                                                                        | <b>_</b>                                                                                                                                                |
| Unit Letter                    | Section                                                                                    | Township                                                  | C                                                            | Range                           | l en            |                                                                                                                                                                                                                                                                                                                                                                                                                                                                                                                                                                                                                                                                                                                                                                                                                                                                                                                                                                                                                                                                                                                                                                                                                                                                                                                                                                                                                                                                                                                                                                                                                                                                                                                                                                                                                                                                                                                                                                                                                                                                                                                               | County                                                                                                 |                                                                                                                                                         |
| D                              | 10                                                                                         | 22                                                        | S<br>————                                                    | 37                              | E               | NMPM                                                                                                                                                                                                                                                                                                                                                                                                                                                                                                                                                                                                                                                                                                                                                                                                                                                                                                                                                                                                                                                                                                                                                                                                                                                                                                                                                                                                                                                                                                                                                                                                                                                                                                                                                                                                                                                                                                                                                                                                                                                                                                                          | Lea                                                                                                    |                                                                                                                                                         |
| Actual Footage Loca<br>589     | 3.1                                                                                        | orth                                                      |                                                              | 731                             |                 |                                                                                                                                                                                                                                                                                                                                                                                                                                                                                                                                                                                                                                                                                                                                                                                                                                                                                                                                                                                                                                                                                                                                                                                                                                                                                                                                                                                                                                                                                                                                                                                                                                                                                                                                                                                                                                                                                                                                                                                                                                                                                                                               | TuT o and                                                                                              |                                                                                                                                                         |
| Ground level Elev.             | icer mont are                                                                              | ng Formation                                              | line and                                                     | Pool                            |                 | feet from                                                                                                                                                                                                                                                                                                                                                                                                                                                                                                                                                                                                                                                                                                                                                                                                                                                                                                                                                                                                                                                                                                                                                                                                                                                                                                                                                                                                                                                                                                                                                                                                                                                                                                                                                                                                                                                                                                                                                                                                                                                                                                                     | he West                                                                                                | line Dedicated Acreage:                                                                                                                                 |
| 3425 GR                        | 1                                                                                          | b Oil & Ga                                                | s Pool                                                       | 1                               | oil c           | Gas Pool                                                                                                                                                                                                                                                                                                                                                                                                                                                                                                                                                                                                                                                                                                                                                                                                                                                                                                                                                                                                                                                                                                                                                                                                                                                                                                                                                                                                                                                                                                                                                                                                                                                                                                                                                                                                                                                                                                                                                                                                                                                                                                                      |                                                                                                        | _                                                                                                                                                       |
|                                | the acreage dedicate                                                                       |                                                           |                                                              | <u></u>                         |                 |                                                                                                                                                                                                                                                                                                                                                                                                                                                                                                                                                                                                                                                                                                                                                                                                                                                                                                                                                                                                                                                                                                                                                                                                                                                                                                                                                                                                                                                                                                                                                                                                                                                                                                                                                                                                                                                                                                                                                                                                                                                                                                                               |                                                                                                        | 2 wells/160Acres                                                                                                                                        |
| 2. If more 3. If more unitizat | than one lease is de than one lease of di ion, force-pooling, et Yes is "no" list the owne | dicated to the well,  fferent ownership is  c.?  No If an | outline each and<br>s dedicated to the<br>uswer is "yes" typ | identify the own well, have the | vnership theres | of (both as to workin                                                                                                                                                                                                                                                                                                                                                                                                                                                                                                                                                                                                                                                                                                                                                                                                                                                                                                                                                                                                                                                                                                                                                                                                                                                                                                                                                                                                                                                                                                                                                                                                                                                                                                                                                                                                                                                                                                                                                                                                                                                                                                         |                                                                                                        |                                                                                                                                                         |
| this form i                    | if neccessary                                                                              |                                                           |                                                              |                                 |                 |                                                                                                                                                                                                                                                                                                                                                                                                                                                                                                                                                                                                                                                                                                                                                                                                                                                                                                                                                                                                                                                                                                                                                                                                                                                                                                                                                                                                                                                                                                                                                                                                                                                                                                                                                                                                                                                                                                                                                                                                                                                                                                                               |                                                                                                        |                                                                                                                                                         |
|                                | ble will be assigned<br>non-standard unit, eli                                             |                                                           |                                                              |                                 |                 | itization, unitization                                                                                                                                                                                                                                                                                                                                                                                                                                                                                                                                                                                                                                                                                                                                                                                                                                                                                                                                                                                                                                                                                                                                                                                                                                                                                                                                                                                                                                                                                                                                                                                                                                                                                                                                                                                                                                                                                                                                                                                                                                                                                                        | forced-pooling                                                                                         | g, or otherwise)                                                                                                                                        |
| Or MILLIE                      | non-serious unit en                                                                        | HIRITAGE BOX1 IDE                                         | eat, has been app                                            | NOVEL BY USE L                  | AVIENDE.        |                                                                                                                                                                                                                                                                                                                                                                                                                                                                                                                                                                                                                                                                                                                                                                                                                                                                                                                                                                                                                                                                                                                                                                                                                                                                                                                                                                                                                                                                                                                                                                                                                                                                                                                                                                                                                                                                                                                                                                                                                                                                                                                               |                                                                                                        |                                                                                                                                                         |
| 731'                           | 17                                                                                         | <b>∵</b>                                                  |                                                              |                                 |                 | Si Pr B Pc C C                                                                                                                                                                                                                                                                                                                                                                                                                                                                                                                                                                                                                                                                                                                                                                                                                                                                                                                                                                                                                                                                                                                                                                                                                                                                                                                                                                                                                                                                                                                                                                                                                                                                                                                                                                                                                                                                                                                                                                                                                                                                                                                | I hereby mutained hereiv est of my knowle graphic inted Name obbie R. osition mv. & Re ompany obil Exp | OR CERTIFICATION certify that the information in true and complete to the edge and belief.  Brown  G. Technician II cloration & Prod.                   |
|                                |                                                                                            |                                                           |                                                              |                                 |                 | I on acc state of the state of | SURVEY  hereby certify  this plat we  tual surveys  pervison, and                                      | OR CERTIFICATION  that the well location shown is plotted from field notes of made by me or under my that the same is true and best of my knowledge and |
|                                |                                                                                            |                                                           |                                                              |                                 |                 |                                                                                                                                                                                                                                                                                                                                                                                                                                                                                                                                                                                                                                                                                                                                                                                                                                                                                                                                                                                                                                                                                                                                                                                                                                                                                                                                                                                                                                                                                                                                                                                                                                                                                                                                                                                                                                                                                                                                                                                                                                                                                                                               |                                                                                                        |                                                                                                                                                         |
| 0 330 660                      | 990 1320 1650                                                                              | 1980 2310 26                                              | 540 200                                                      | 0 1500                          | 1000            | 500 0                                                                                                                                                                                                                                                                                                                                                                                                                                                                                                                                                                                                                                                                                                                                                                                                                                                                                                                                                                                                                                                                                                                                                                                                                                                                                                                                                                                                                                                                                                                                                                                                                                                                                                                                                                                                                                                                                                                                                                                                                                                                                                                         |                                                                                                        |                                                                                                                                                         |

DISTRICT II P.O. Drawer DD, Artesia, NM 88210

DISTRICT III 1000 Rio Brazos Rd., Aziec, NM 87410

WELL LOCATION AND ACREAGE DEDICATION PLAT

|                                                                               | 0,410                                                                                                                                             | All Dist      | ances must be                                                               | from the oute                                        | r boundarie    | s of the section                                                                        |                                                                                                                                                       |                                                                                                                |
|-------------------------------------------------------------------------------|---------------------------------------------------------------------------------------------------------------------------------------------------|---------------|-----------------------------------------------------------------------------|------------------------------------------------------|----------------|-----------------------------------------------------------------------------------------|-------------------------------------------------------------------------------------------------------------------------------------------------------|----------------------------------------------------------------------------------------------------------------|
| Operator Mobil E                                                              | xploratio                                                                                                                                         | n & Produci   | ing U.S.                                                                    | Line.                                                |                | ***                                                                                     | ·                                                                                                                                                     | Well No.                                                                                                       |
| as agent for                                                                  | Mobil Pr                                                                                                                                          | od. TX & NN   | 1 Inc.                                                                      | BI                                                   | unson A        | argo                                                                                    |                                                                                                                                                       | 17                                                                                                             |
|                                                                               | zion                                                                                                                                              | Township      |                                                                             | Range                                                |                |                                                                                         | County                                                                                                                                                |                                                                                                                |
| D                                                                             | 10                                                                                                                                                | 229           | 5                                                                           | 37                                                   | Έ              | NMP                                                                                     | u Le                                                                                                                                                  | a                                                                                                              |
| Actual Footage Location                                                       | of Well:                                                                                                                                          |               |                                                                             |                                                      |                |                                                                                         | ***                                                                                                                                                   |                                                                                                                |
| 589 fee                                                                       | t from the N                                                                                                                                      | orth          | line and                                                                    | 731                                                  |                | feet from                                                                               | nthe West                                                                                                                                             | line                                                                                                           |
| Ground level Elev.                                                            |                                                                                                                                                   | g Formation   |                                                                             | Pool                                                 | <del></del>    | 100 1101                                                                                |                                                                                                                                                       | Dedicated Acreage:                                                                                             |
| 3425' GR                                                                      | Tub                                                                                                                                               | b Oil & Gas   | . Pool                                                                      | Tubb                                                 | o Oil &        | Gas Pool                                                                                |                                                                                                                                                       | 2 wells/160 cres                                                                                               |
| 1. Outline the                                                                |                                                                                                                                                   |               |                                                                             |                                                      |                |                                                                                         |                                                                                                                                                       | " "CIID, IO Actes                                                                                              |
| 2. If more that unitization, Ye If answer is "this form if no No allowable to | n one lease is ded<br>n one lease of dif-<br>force-pooling, etc.<br>so" list the owner<br>coessary.<br>will be assigned to<br>standard unit, eli- |               | dedicated to the<br>swer is "yes" ty<br>ons which have<br>interests have be | well, have the consolidate actually been consolidate | interest of al | eof (both as to work  l owners been cons  (Use reverse side of mitization, unitization) | Of OPERA".  I hereby contained here best of my know                                                                                                   | or otherwise)  FOR CERTIFICATION  Certify that the information in true and complete to the vielege and belief. |
|                                                                               |                                                                                                                                                   | <b>‡</b> 15   |                                                                             |                                                      | <br>           |                                                                                         | Printed Name Bobbie R Position Env. & R Company Mobil Ex Date                                                                                         | eg. Technician II ploration & Prod. 15, 1994                                                                   |
|                                                                               |                                                                                                                                                   |               |                                                                             |                                                      |                |                                                                                         | I hereby certif<br>on this plat wa<br>actual surveys<br>supervison, an<br>correct to the<br>belief.  Date Surveyed  Signature & Se<br>Professional Su | ai of                                                                                                          |
|                                                                               |                                                                                                                                                   |               |                                                                             |                                                      |                |                                                                                         |                                                                                                                                                       |                                                                                                                |
| 330 660 990                                                                   | 1320 1650                                                                                                                                         | 1980 2310 264 | 10 200                                                                      | 0 1500                                               | 1000           | 500 0                                                                                   |                                                                                                                                                       |                                                                                                                |