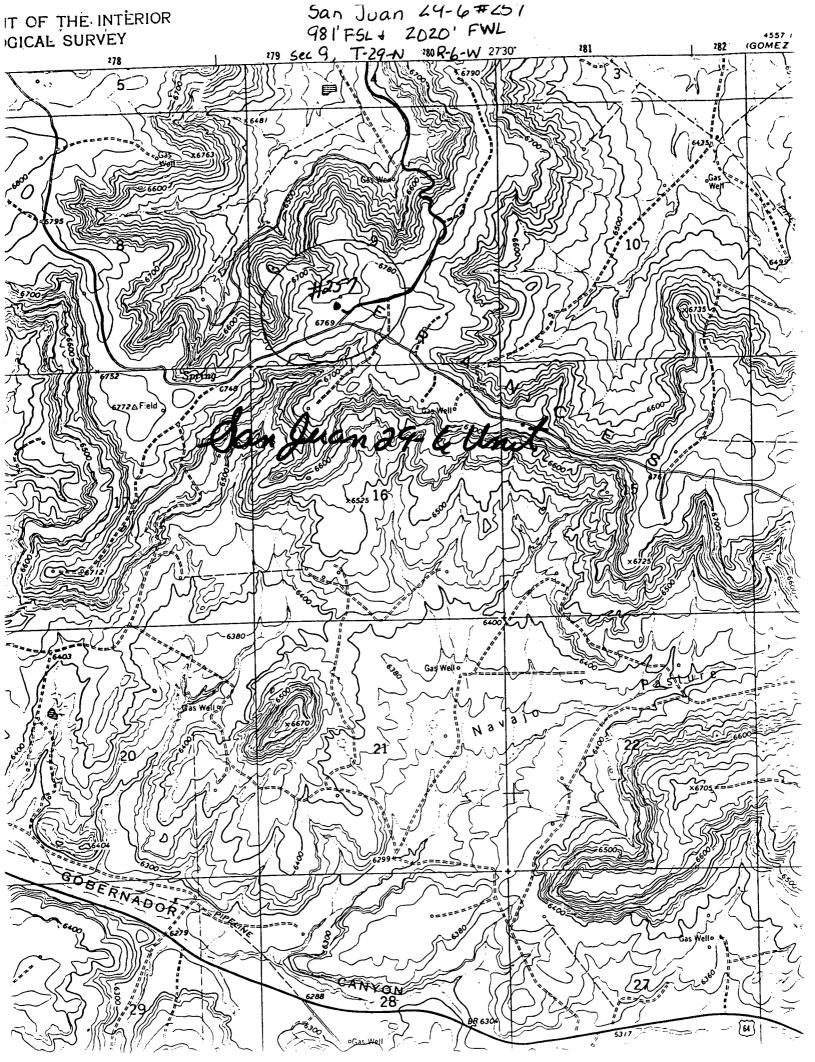

Re: San Juan 29-6 Unit #257
Unit N, 981' FSL & 2020' FWL
Section 9, T29N, R6W
Rio Arriba County, New Mexico

Dear Mr. LeMay:

On June 16, 1990 Phillips Petroleum Company submitted an "Application for Permit to Drill" the captioned well. The C-102 for said well showed the S/2 Section 29 as dedicated to the well which would have placed the well to be within the window for an orthodox location. The permit was approved and the well was drilled at the location described.

Phillips is considering drilling a replacement well in the SW/4 Section 9-29N-6W. In doing so it was discovered that the subject well was spaced contrary to the San Juan 29-6 Unit Agreement. This Unit Agreement requires that wells drilled to the Mesaverde formation and shallower be spaced as E/2 or W/2 drill blocks. This situation is compounded by the fact that a W/2 drill block makes the current well location unorthodox.

To correct this situation Mr. Ed Hasely of this office described the circumstances to Mr. Ernie Bush in the Aztec NMOCD in a February 22 telephone conversation. Mr. Bush indicated that the well should be re-permitted on a W/2 basis as an unorthodox location. Accordingly, we hereby request an unorthodox location be approved for the subject well. The W/2 Section 29-T29N-R6W is offset on all sides by drill blocks operated by Phillips Petroleum Company as operator of the San Juan 29-6 Unit.

An amended C-102, topo map and land plat are enclosed with this letter. If any additional information is required, please contact this office at the phone number or address set forth herein.

Very truly yours,