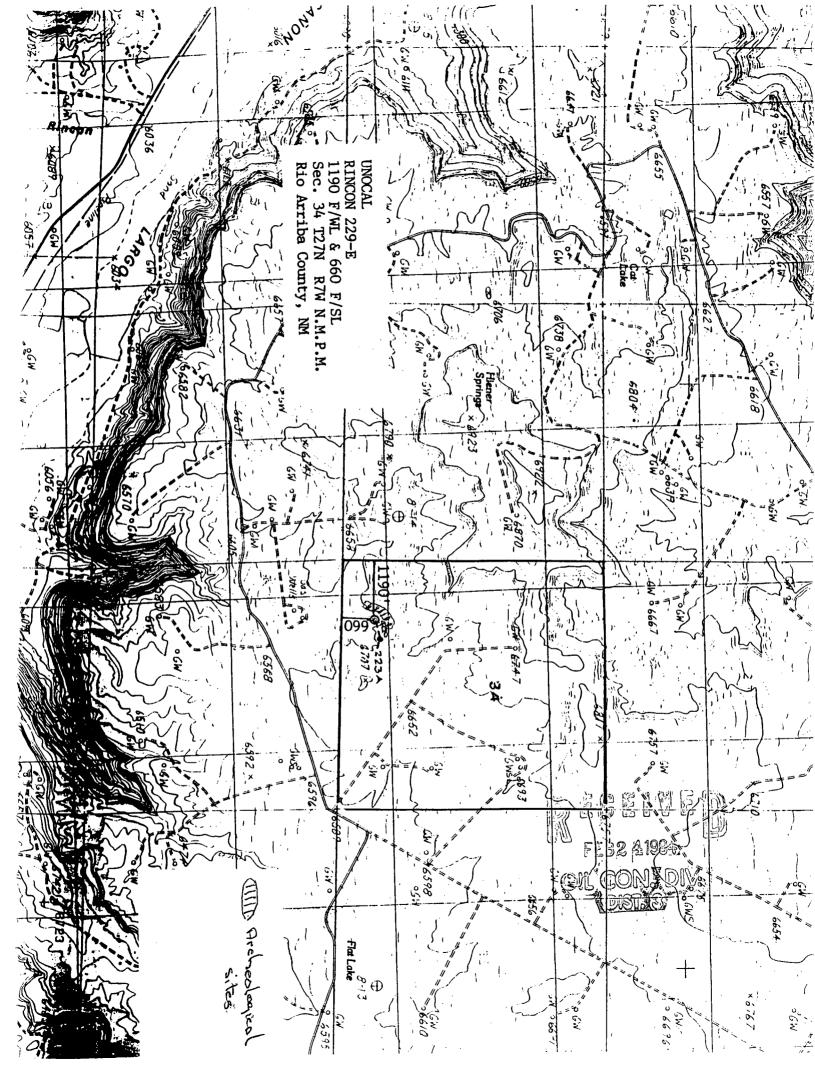

#### Gentlemen:

Union Oil Company of California (UNOCAL) requests permission for a nonstandard location for our Rincon Unit No. 229E well, located 660' FSL & 1190' FWL, Section 34, T27N, R7W, Rio Arriba County, New Mexico.

This well is a proposed dual Basin Dakota/Largo Gallup well that does not conform, as staked, to a "standard" location being approximately 130' too close to the south line. It is not feasible to move the location further to the north because of existing archeological sites and the surrounding topography. See attachments.