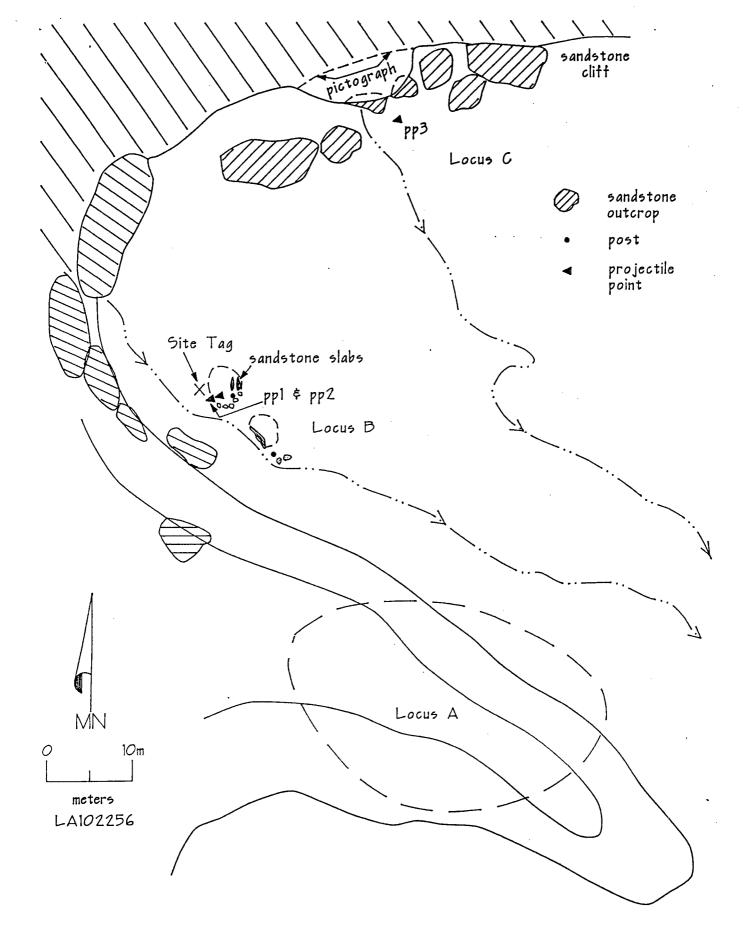

This well is a proposed dual Basin Dakota/Largo Gallup well that does not conform, as staked, to a "standard" location being approximately 130' too close to the south line. It is not feasible to move the location further to the north because of existing archeological sites and the surrounding topography. See attachments.