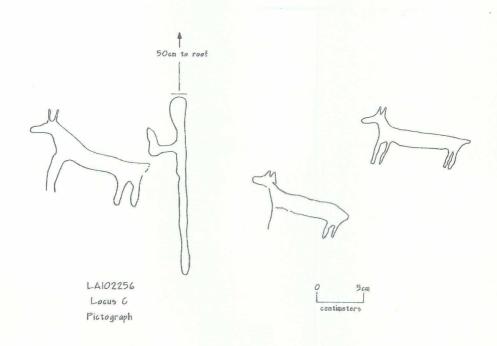

This well is a proposed dual Basin Dakota/Largo Gallup well that does not conform, as staked, to a "standard" location being approximately 130' too close to the south line. It is not feasible to move the location further to the north because of existing archeological sites and the surrounding topography. See attachments.