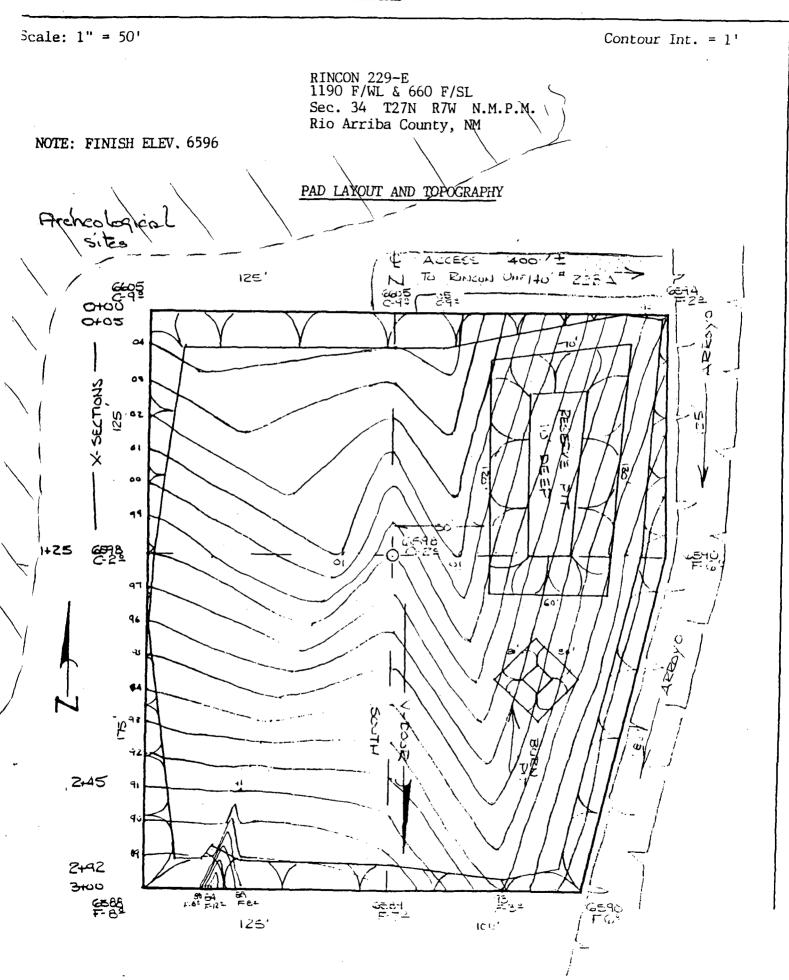

#### Gentlemen:

Union Oil Company of California (UNOCAL) requests permission for a nonstandard location for our Rincon Unit No. 229E well, located 660' FSL & 1190' FWL, Section 34, T27N, R7W, Rio Arriba County, New Mexico.

This well is a proposed dual Basin Dakota/Largo Gallup well that does not conform, as staked, to a "standard" location being approximately 130' too close to the south line. It is not feasible to move the location further to the north because of existing archeological sites and the surrounding topography. See attachments.