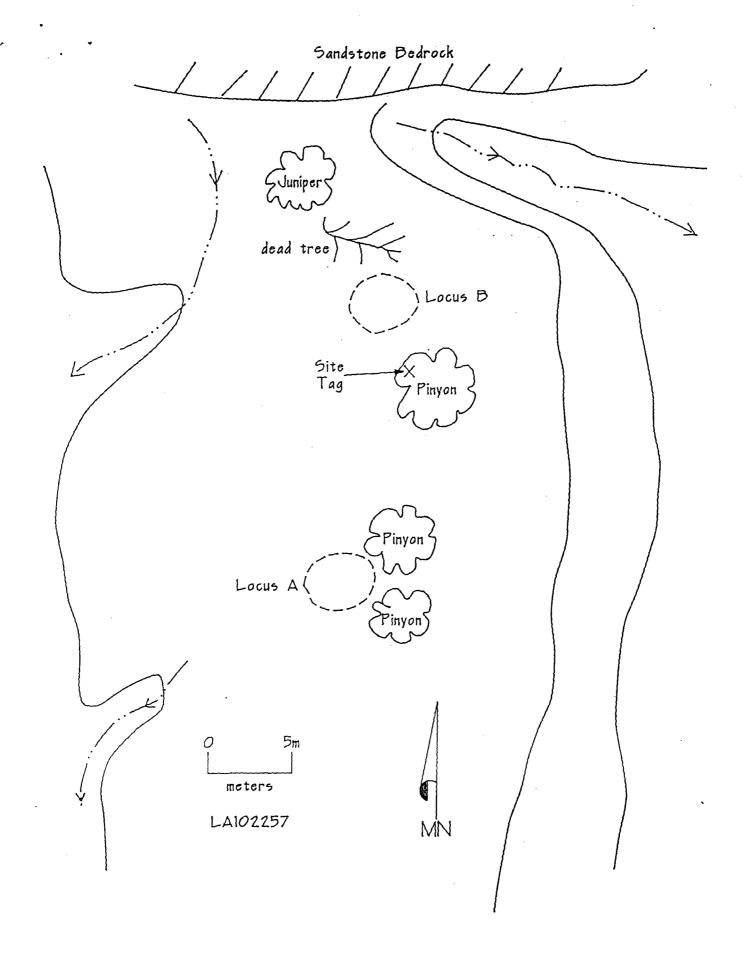

This well is a proposed dual Basin Dakota/Largo Gallup well that does not conform, as staked, to a "standard" location being approximately 130' too close to the south line. It is not feasible to move the location further to the north because of existing archeological sites and the surrounding topography. See attachments.