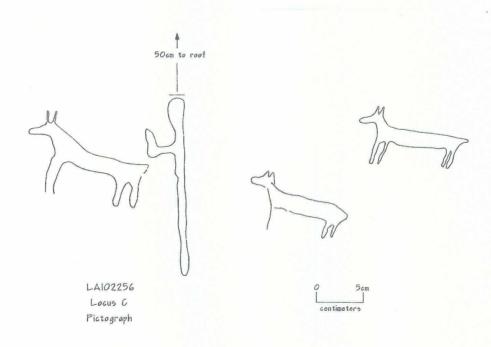

This well is a proposed dual Basin Dakota/Largo Gallup well that does not conform, as staked, to a "standard" location being approximately 130' too close to the south line. It is not feasible to move the location further to the north because of existing archeological sites and the surrounding topography. See attachments.