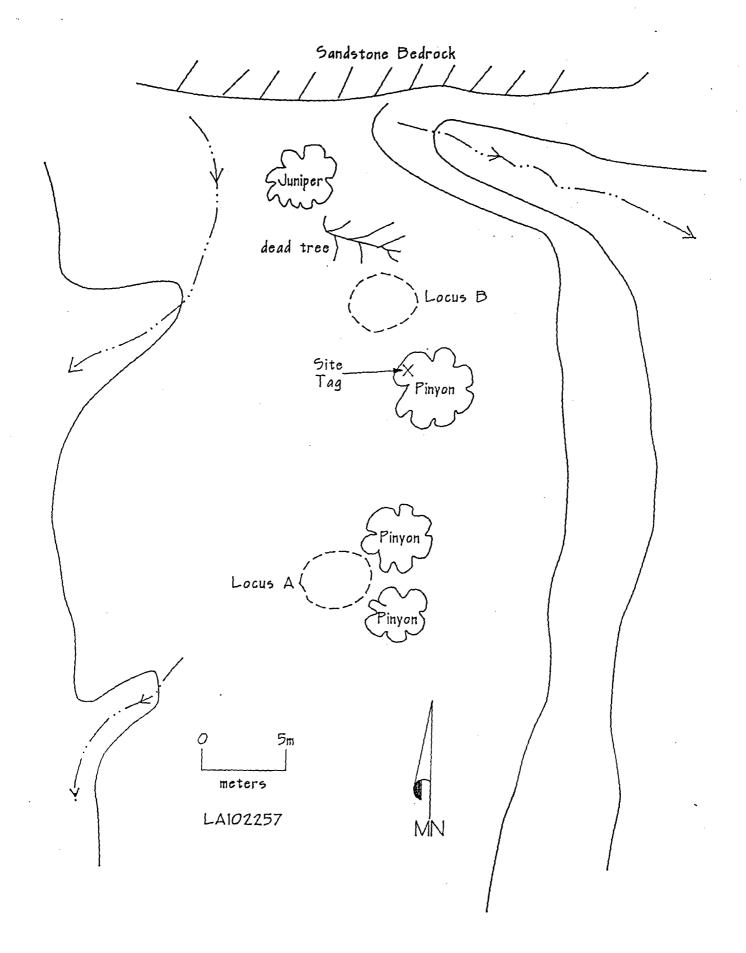

This well is a proposed dual Basin Dakota/Largo Gallup well that does not conform, as staked, to a "standard" location being approximately 130' too close to the south line. It is not feasible to move the location further to the north because of existing archeological sites and the surrounding topography. See attachments.