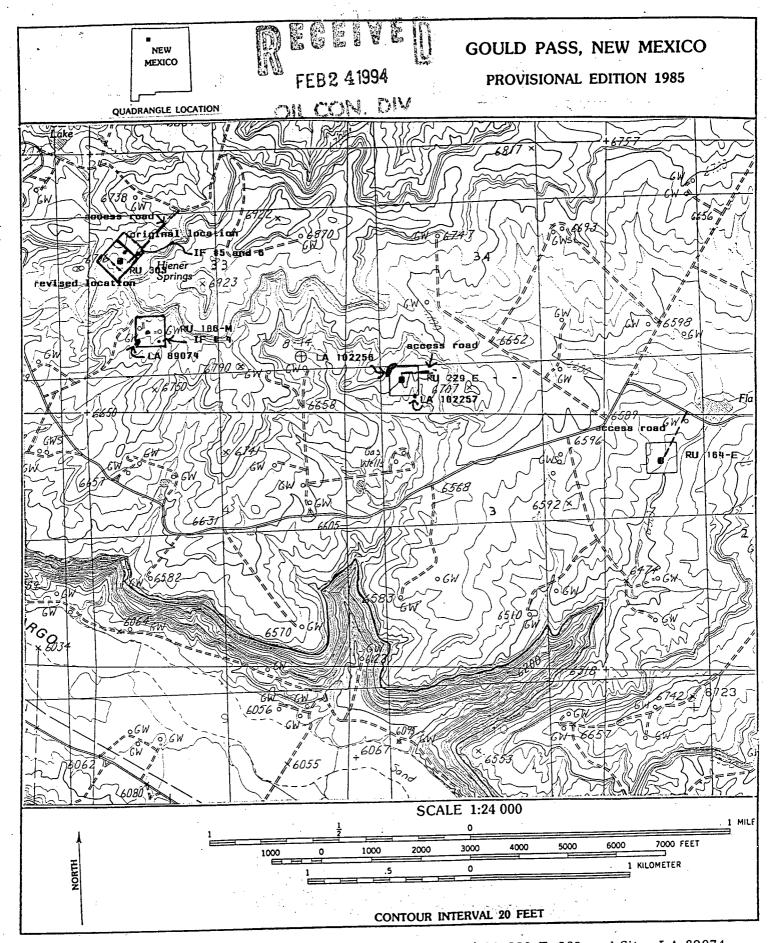

#### Gentlemen:

Union Oil Company of California (UNOCAL) requests permission for a nonstandard location for our Rincon Unit No. 229E well, located 660' FSL & 1190' FWL, Section 34, T27N, R7W, Rio Arriba County, New Mexico.

This well is a proposed dual Basin Dakota/Largo Gallup well that does not conform, as staked, to a "standard" location being approximately 130' too close to the south line. It is not feasible to move the location further to the north because of existing archeological sites and the surrounding topography. See attachments.