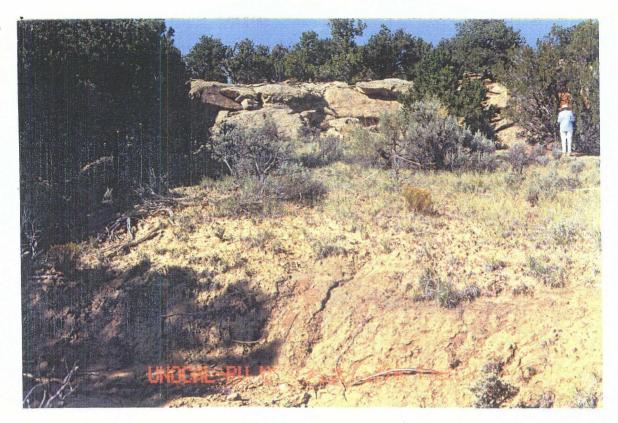

This well is a proposed dual Basin Dakota/Largo Gallup well that does not conform, as staked, to a "standard" location being approximately 130' too close to the south line. It is not feasible to move the location further to the north because of existing archeological sites and the surrounding topography. See attachments.