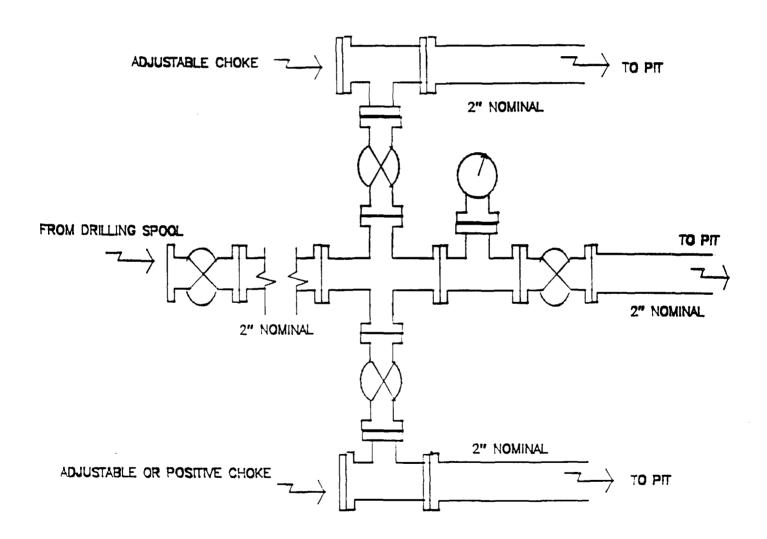

From surface to TD - choke manifold (Reference Figure #3).

Pipe rams will be actuated to least once each day and blind rams actuated once each trip to test proper functioning. An upper kelly cock valve with handle and drill string safety valves to fit each drill string will be maintained and available on the rig floor.

# MERIDIAN OIL INC. Choke Manifold Configuration 2M psi SYSTEM

Minimum choke manifold installation from surface to Total Depth. 2" minimum, 2000psi working pressure equipment with two chokes.

Figure #3

- 1. Existing Roads Refer to Map No. 1. Existing roads used to access the proposed location will be properly maintained for the duration of the project. Bureau of Land Management right-of-way has been applied for as shown on Map No. 1.
- Planned Access Road Refer to Map No. 1. The required new access road is shown on Map No. 1. The gradient, shoulder, crowning and other design elements will meet or exceed those specified by the responsible government agency. The new access road surface will not exceed twenty feet (20') in width. No additional turnarounds or turnouts will be required. Upon completion of the project, the access road will be adequately drained to control soil erosion. Approximately 1100' of access road will be constructed. Pipelines are indicated on Map No. 1A.
- 3. Location of Existing Wells Refer to Map No. 1A.
- 4. Location of Existing and/or Proposed Facilities if Well is Productive
  - a. On the Well Pad Refer to Plat No. 1, anticipated production facilities plat.
  - b. Off the Well Pad Anticipated facilities off the well pad will be applied for as required.
- 5. Location and Type of Water Supply Water will be hauled by truck for the proposed project and will be obtained from San Juan 29-6 Water Well #1 in located in SW/4 Section 28, T-29-N, R-6-W, New Mexico.
- 6. Source of Construction Materials If construction materials are required for the proposed project, such materials will be obtained from a commercial quarry.
- 7. Methods of Handling Waste Materials All garbage and trash materials will be removed from the site for proper disposal. A portable toilet will be provided for human waste and serviced in a proper manner. If liquids are left in the reserve pit after completion of the project, the pit will be fenced until the liquids have had adequate time to dry. The location clean-up will not take place until such time as the reserve pit can be properly covered over to prevent run-off from carrying waste materials into the watershed. All reserve pits will be lined with 12 mil bio-degradable plastic liner. All earthen pits will be so constructed as to prevent leakage from occurring; no earthen pit will be located on natural drainage. Generation of hazardous waste is not anticipated. Federal regulations will be adhered to regarding handling and disposal of such waste if so generated.
- 8. Ancillary Facilities None anticipated.
- 9. Wellsite Layout Refer to the location diagram and to the wellsite cut and fill diagram (Figure No. 4). The blow pit will be constructed with a 2'/160' grade to allow positive drainage to the reserve pit and prevent standing liquids in the blow pit.