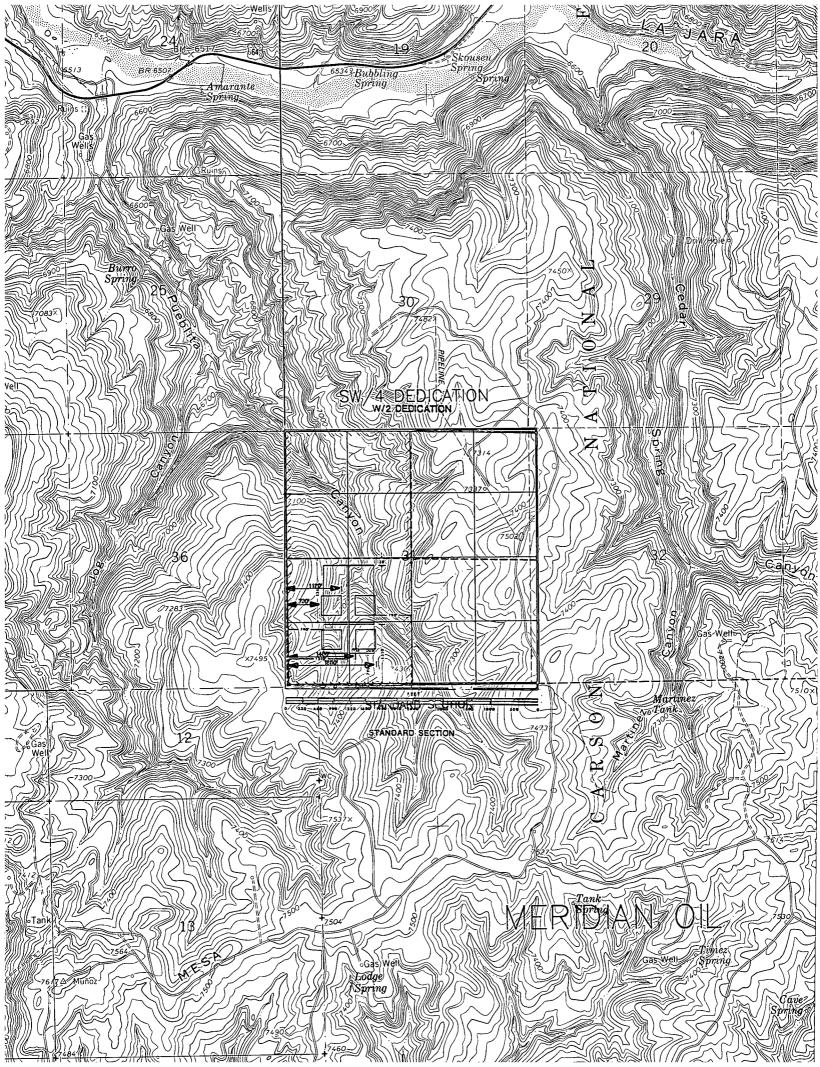

API # 30-039-(not assigned)

Dear Mr. LeMay:

Meridian Oil Inc. is applying for administrative approval of a non-standard location for the above location in both the Basin Fruitland Coal and Gobernador Pictured Cliffs formations. This application for the referenced location is due to terrain as shown on the topographic map.

This well is planned as a Basin Fruitland Coal/Gobernador Pictured Cliffs well, and application will be made to the New Mexico Oil Conservation Division to commingle this well.

The following attachments are for your review:

#### Additional information:

- \* The Fruitland Coal and Pictured Cliffs formations will be completed and commingled per New Mexico Oil Conservation Division order.
- \* Anticipated pore pressure for the Fruitland is 1150 psi and for the Pictured Cliffs is 1150 psi.
- \* This gas is dedicated.
- \* The west half of Section 31 is dedicated to the Fruitland Coal and the southwest quarter of the section is dedicated to the Pictured Cliffs.
- \* New casing will be utilized.
- \* Pipe movement (either rotation or reciprocation) will be done if hole conditions permit.