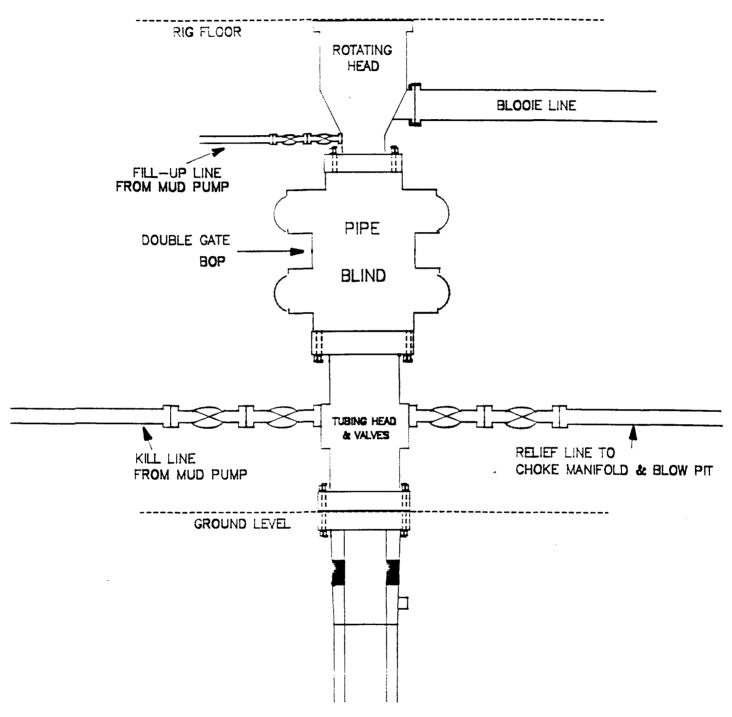

#### BOP and tests:

Surface to TD - 11" 2000 psi (minimum double gate BOP stack (Reference Figure #1 and #2). Prior to drilling out surface casing, test rams to 600 psi/30 min.

Completion - 6" 2000 psi (minimum) double gate BOP stack (Reference Figure #2). Prior to completion operations, test rams and casing to 2000 psi/15 min.

## MERIDIAN OIL INC.

30P Configuration 2M psi SYSTEM

Minimum BOP installation for Completion operations.  $7 \, 1/16$ " Bore (6" Nominal), 3000psi minimum working pressure double gate BOP to be equipped with blind and pipe rams.