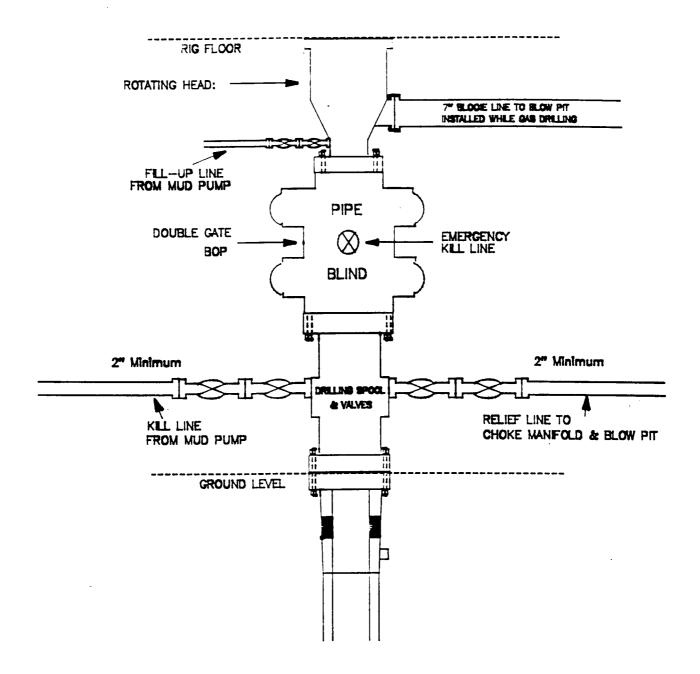

#### BOP and tests:

Surface to TD - 11" 2000 psi (minimum double gate BOP stack (Reference Figure #1 and #2). Prior to drilling out surface casing, test rams to 600 psi/30 min.

Completion - 6" 2000 psi (minimum) double gate BOP stack (Reference Figure #2). Prior to completion operations, test rams and casing to 2000 psi/15 min.

From surface to TD - choke manifold (Reference Figure #3).

Pipe rams will be actuated to least once each day and blind rams actuated once each trip to test proper functioning. An upper kelly cock valve with handle and drill string safety valves to fit each drill string will be maintained and available on the rig floor.

## MERIDIAN OIL INC.

BOP Configuration 2M psi SYSTEM

11" Bore, 2000psi minimum working pressure double gate BOP to be equipped with blind and pipe rams. A Schaffer Type 50 or equivalent rotating head to be installed on the top of the BOP. All equipment is 2000psi working pressure/or greater.