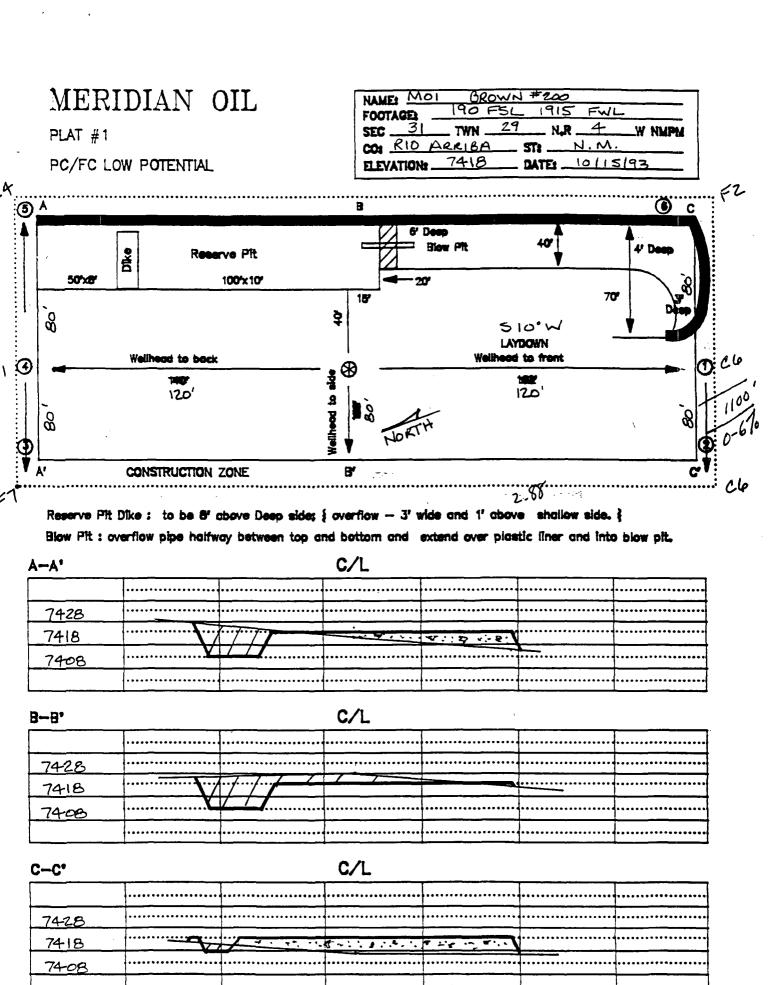

#### OPERATIONS PLAN

Well Name: Brown #200

Location: 190'FSL, 1915'FWL Section 31, T-29-N, R-4-W

Rio Arriba County, New Mexico

Latitude 36° 40' 31", Longitude 107° 17' 42"

Formation: Basin Fruitland Coal/Gobernador Pictured Cliffs

Elevation: 7418'GL

| Formation:         | Top      | Bottom | Contents |
|--------------------|----------|--------|----------|
| Surface            | San Jose | 3890'  |          |
| Ojo Alamo          | 3890'    | 3940'  | aquifer  |
| Kirtland           | 3940'    | 4120'  | _        |
| Fruitland          | 4120'    | 4305'  |          |
| Fruitland Coal Top | 4200'    | 4390'  | gas      |
| Pictured Cliffs    | 4305'    | 4530'  | gas      |
| Lewis              | 4530'    |        |          |
| Total Depth        | 4540'    | •      |          |

# MERIDIAN OIL INC. Choke Manifold Configuration 2M psi SYSTEM

Minimum choke manifold installation from surface to Total Depth. 2" minimum, 2000psi working pressure equipment with two chokes.

Figure #3

- 1. Existing Roads Refer to Map No. 1. Existing roads used to access the proposed location will be properly maintained for the duration of the project. Bureau of Land Management right-of-way has been applied for as shown on Map No. 1.
- Planned Access Road Refer to Map No. 1. The required new access road is shown on Map No. 1. The gradient, shoulder, crowning and other design elements will meet or exceed those specified by the responsible government agency. The new access road surface will not exceed twenty feet (20') in width. No additional turnarounds or turnouts will be required. Upon completion of the project, the access road will be adequately drained to control soil erosion. Approximately 1100' of access road will be constructed. Pipelines are indicated on Map No. 1A.
- 3. Location of Existing Wells Refer to Map No. 1A.
- 4. Location of Existing and/or Proposed Facilities if Well is Productive
  - a. On the Well Pad Refer to Plat No. 1, anticipated production facilities plat.
  - b. Off the Well Pad Anticipated facilities off the well pad will be applied for as required.
- 5. Location and Type of Water Supply Water will be hauled by truck for the proposed project and will be obtained from San Juan 29-6 Water Well #1 in located in SW/4 Section 28, T-29-N, R-6-W, New Mexico.
- 6. Source of Construction Materials If construction materials are required for the proposed project, such materials will be obtained from a commercial quarry.
- 7. Methods of Handling Waste Materials All garbage and trash materials will be removed from the site for proper disposal. A portable toilet will be provided for human waste and serviced in a proper manner. If liquids are left in the reserve pit after completion of the project, the pit will be fenced until the liquids have had adequate time to dry. The location clean-up will not take place until such time as the reserve pit can be properly covered over to prevent run-off from carrying waste materials into the watershed. All reserve pits will be lined with 12 mil bio-degradable plastic liner. All earthen pits will be so constructed as to prevent leakage from occurring; no earthen pit will be located on natural drainage. Generation of hazardous waste is not anticipated. Federal regulations will be adhered to regarding handling and disposal of such waste if so generated.
- 8. Ancillary Facilities None anticipated.
- 9. Wellsite Layout Refer to the location diagram and to the wellsite cut and fill diagram (Figure No. 4). The blow pit will be constructed with a 2'/160' grade to allow positive drainage to the reserve pit and prevent standing liquids in the blow pit.