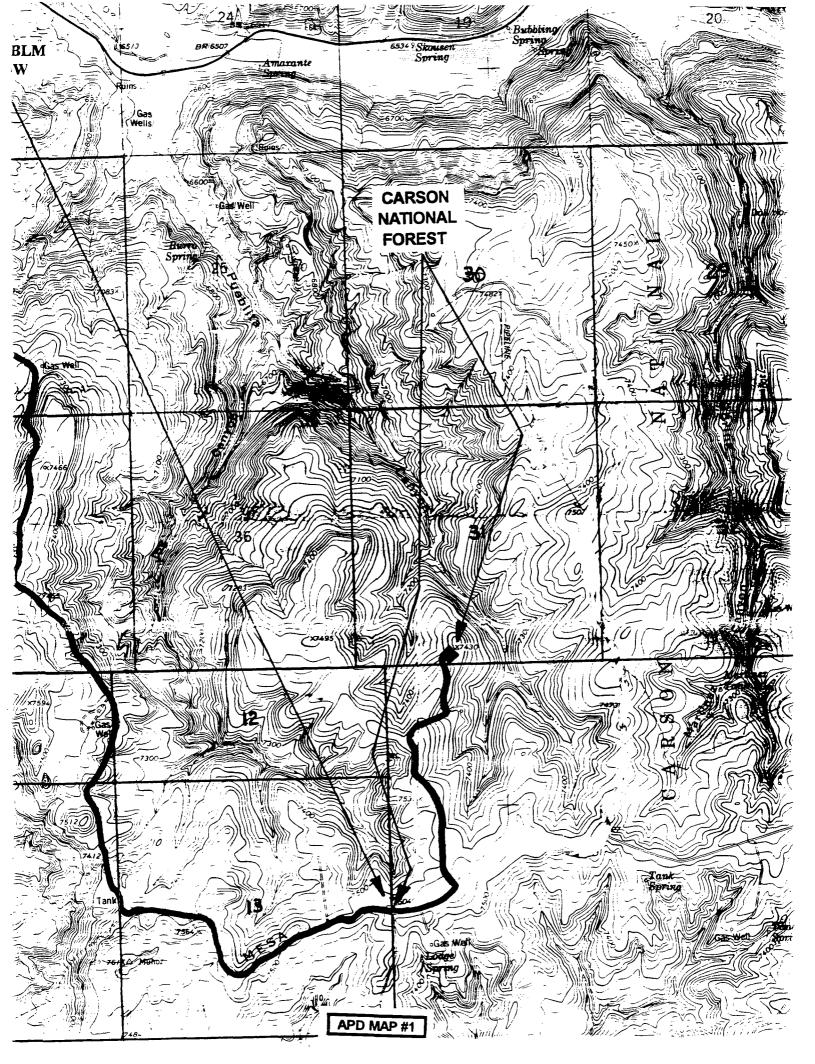

# MERIDIAN OIL INC. Choke Manifold Configuration 2M psi SYSTEM

Minimum choke manifold installation from surface to Total Depth. 2" minimum, 2000psi working pressure equipment with two chokes.

Figure #3

- 1. Existing Roads Refer to Map No. 1. Existing roads used to access the proposed location will be properly maintained for the duration of the project. Bureau of Land Management right-of-way has been applied for as shown on Map No. 1.
- Planned Access Road Refer to Map No. 1. The required new access road is shown on Map No. 1. The gradient, shoulder, crowning and other design elements will meet or exceed those specified by the responsible government agency. The new access road surface will not exceed twenty feet (20') in width. No additional turnarounds or turnouts will be required. Upon completion of the project, the access road will be adequately drained to control soil erosion. Approximately 1100' of access road will be constructed. Pipelines are indicated on Map No. 1A.
- 3. Location of Existing Wells Refer to Map No. 1A.
- 4. Location of Existing and/or Proposed Facilities if Well is Productive
  - a. On the Well Pad Refer to Plat No. 1, anticipated production facilities plat.
  - b. Off the Well Pad Anticipated facilities off the well pad will be applied for as required.
- 5. Location and Type of Water Supply Water will be hauled by truck for the proposed project and will be obtained from San Juan 29-6 Water Well #1 in located in SW/4 Section 28, T-29-N, R-6-W, New Mexico.
- 6. Source of Construction Materials If construction materials are required for the proposed project, such materials will be obtained from a commercial quarry.
- 7. Methods of Handling Waste Materials All garbage and trash materials will be removed from the site for proper disposal. A portable toilet will be provided for human waste and serviced in a proper manner. If liquids are left in the reserve pit after completion of the project, the pit will be fenced until the liquids have had adequate time to dry. The location clean-up will not take place until such time as the reserve pit can be properly covered over to prevent run-off from carrying waste materials into the watershed. All reserve pits will be lined with 12 mil bio-degradable plastic liner. All earthen pits will be so constructed as to prevent leakage from occurring; no earthen pit will be located on natural drainage. Generation of hazardous waste is not anticipated. Federal regulations will be adhered to regarding handling and disposal of such waste if so generated.
- 8. Ancillary Facilities None anticipated.
- 9. Wellsite Layout Refer to the location diagram and to the wellsite cut and fill diagram (Figure No. 4). The blow pit will be constructed with a 2'/160' grade to allow positive drainage to the reserve pit and prevent standing liquids in the blow pit.