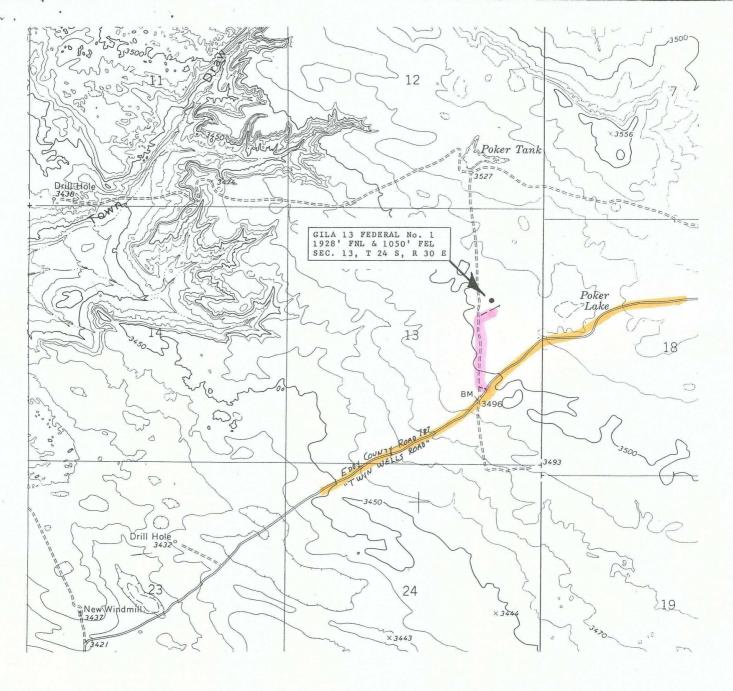

OIL CONSERVE FOR DIVISION RECEIVED

MERIDIAN OIL

'94 APR 12 AM 8 49

**MARCH 30, 1994** 

MR. MICHAEL E. STOGNER OIL CONSERVATION DIVISION STATE OF NEW MEXICO P.O. BOX 2088 SANTE FE, NEW MEXICO 87504 0/

RE:

FORMAL REQUEST FOR UNORTHODOX LOCATION PROPOSED NEW DRILL WELL GILA 13 FEDERAL NO. 1 1928' FNL & 1049' FEL SEC. 13, T24S, R30E EDDY COUNTY, NEW MEXICO

MR. STOGNER:

MERIDIAN OIL INC. RESPECTFULLY REQUEST APPROVAL FOR AN UNORTHODOX LOCATION ON OUR PROPOSED NEW DRILL WELL, GILA '13' FEDERAL NO. 1.

THE ORIGINAL LOCATION WAS TO BE 1980' FNL & 660' FEL. UPON A RECENT INSPECTION BY THE BLM SURFACE PERSON, WE WERE REQUIRED TO MOVE THE LOCATION DUE TO DRY BEDS. (SEE ATTACHED TOPO). THE NOTICE OF STAKING FOR THE UNORTHODOX LOCATION WAS SENT TO THE BLM ON 3/23/94 (SEE ATTACHED) AND WAS ACCEPTED FOR RECORD.

**CARLSBAD, NEW MEXICO 88221** 

Talked of Downe Middle to Salle of the to Sall

EXISTING COUNTY ROAD

====== OTHER EXISTING ROAD

PROPOSED NEW ROAD

MERIDIAN OIL INC.
GILA 13 FEDERAL No. 1

PROPOSED ACCESS

EDDY COUNTY, NEW MEXICO

### NOTICE OF STAKING

(Not to be used in place of Application for Permit to Drill Form 3160-3)

| 1.    | Oil Well X Gas Well                                                                  | Other<br>(Specify)                        | 6. Lease Number:<br>NM 35808                                             |                  |
|-------|--------------------------------------------------------------------------------------|-------------------------------------------|--------------------------------------------------------------------------|------------------|
| 2.    | Name of Operator: Meridian Oil Inc.                                                  | -                                         | 7. If Indian, Allot<br>or Tribe Name:                                    | tee              |
| 3.    | Name of Specific Contac                                                              | t Person:                                 | 8. Unit Agreement N                                                      | lame:            |
|       | Kevin Midkiff 915-688-                                                               | 6828                                      |                                                                          |                  |
| 4.    | Address & Phone No. of 6<br>P.O. Box 51810<br>Midland, Tx 79710-1810<br>915-683-6800 |                                           | 9. Farm or Lease Na<br>Gila 13 Federal                                   | me:              |
| 5.    | Surface Location of Well 1928 FNL & 1049 FEL                                         | 1:                                        | 10. Well No:<br># 1                                                      |                  |
| Attad |                                                                                      | oad entry into pad,<br>nd reserve pit.    | ll. Field or Wildcat<br>West Poker Lake (                                | •                |
|       |                                                                                      | other acceptable map<br>, access road and | 12. Sec., T - R - M<br>or Blk. & Survey<br>or Area<br>Sec. 13, T24S, R30 | •                |
| 15.   | Formation Objective(s) Delaware                                                      | 16. Estimated Well<br>Depth<br>8400       | 13. County, Parish or Borough Eddy                                       | 14. State        |
| 17.   | Additional information address and telephone nu                                      |                                           | st include surface o                                                     | mer's name,      |
|       | BLM, P.O. Box 1778, Ca                                                               | rlsbad. New Mexico 88                     | 221                                                                      | •                |
| 18.   | Signed Signed                                                                        | Title _Produ                              | uction Assitant Dat                                                      | e <u>3/23/94</u> |
| Note: | schedule the date                                                                    | of the onsite pred                        | u of Land Management<br>rill inspection and<br>and access road must      | notify you       |
| Opera | ators must consider the f                                                            | following prior to the                    | onsite:                                                                  |                  |