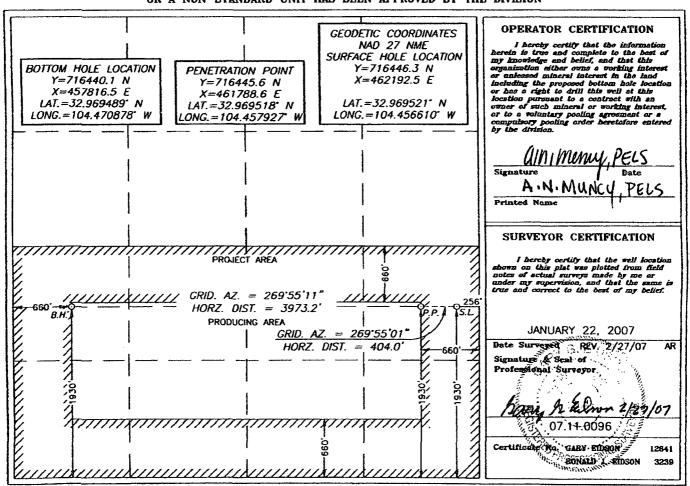

| DISTRICT IV<br>220 s. st. feaste dr., santa fr. em 07505 | WELL LOCATION AND | ACREAGE DEDICATION   | PLAT              |
|----------------------------------------------------------|-------------------|----------------------|-------------------|
| API Number                                               | Pool Code         | (1)ildcaz.           | Pool Name Wolfeen |
| Property Code                                            |                   | perty Name FA 32 FEE | Well Number       |

OGRID No. Operator Name Elevation MYCO INDUSTRIES, INC. 3468 Surface Location

North/South line UL or lot No. Section Township Range Lot Idn Feet from the Feet from the East/West line County 15-S 25-E 1930 SOUTH 256 **EAST** CHAVES 1 32

Bottom Hole Location If Different From Surface

Lot Idn Feet from the North/South line Feet from the Rast/West line UL or lot No. Township Range County Section 32 15-S 25-E 1930 SOUTH 660 WEST CHAVES Dedicated Acres Joint or Infill Consolidation Code Order No. 320

NO ALLOWABLE WILL BE ASSIGNED TO THIS COMPLETION UNTIL ALL INTERESTS HAVE BEEN CONSOLIDATED OR A NON-STANDARD UNIT HAS BEEN APPROVED BY THE DIVISION

**OPERATOR CERTIFICATION** GEODETIC COORDINATES I hereby certify that the information herein is true and complete to the best of my knowledge and belief, and that this organization either owns a verying interest or unleased mineral interest in the land including the proposed bottom hole location or has a right to drill this well at this location pursuant to a contract with an owner of such mineral or working interest, or to a valuatory pooling agreement or a compulsory pooling order heretofore entered by the divinion. NAD 27 NME SURFACE HOLE LOCATION BOTTOM HOLE LOCATION Y=716446.3 N PENETRATION POINT X=462192.5 E Y=716440.1 N Y=716445.6 N X=457816.5 E X=461788.6 E LAT.=32,969489° N LAT.=32.969521° N LAT.=32.969518" N LONG.=104.470878° W LONG. = 104.456610° W LONG.=104.457927° W alnimeny, PELS Signature A.N. MUNCY PELS Printed Name SURVEYOR CERTIFICATION PROJECT AREA I hereby certify that the well location above on this plat was plotted from field notes of actual surveys made by me or under my supervision, and that the same is true and correct to the best of my belief. GRID. AZ. = 269'55'11" 660 HORZ. DIST. = 3973.2' B.H. PRODUCING AREA GRID. AZ. = 269'55'01" JANUARY 22, 2007 HORZ. DIST. = 404.0 Date Surveyed REV. 2/27/07 -660 Signature & Seal of Professional Surveyor. 1930 .07.14.0096 Certificate (10 GARY BIDSON 12841 3239 