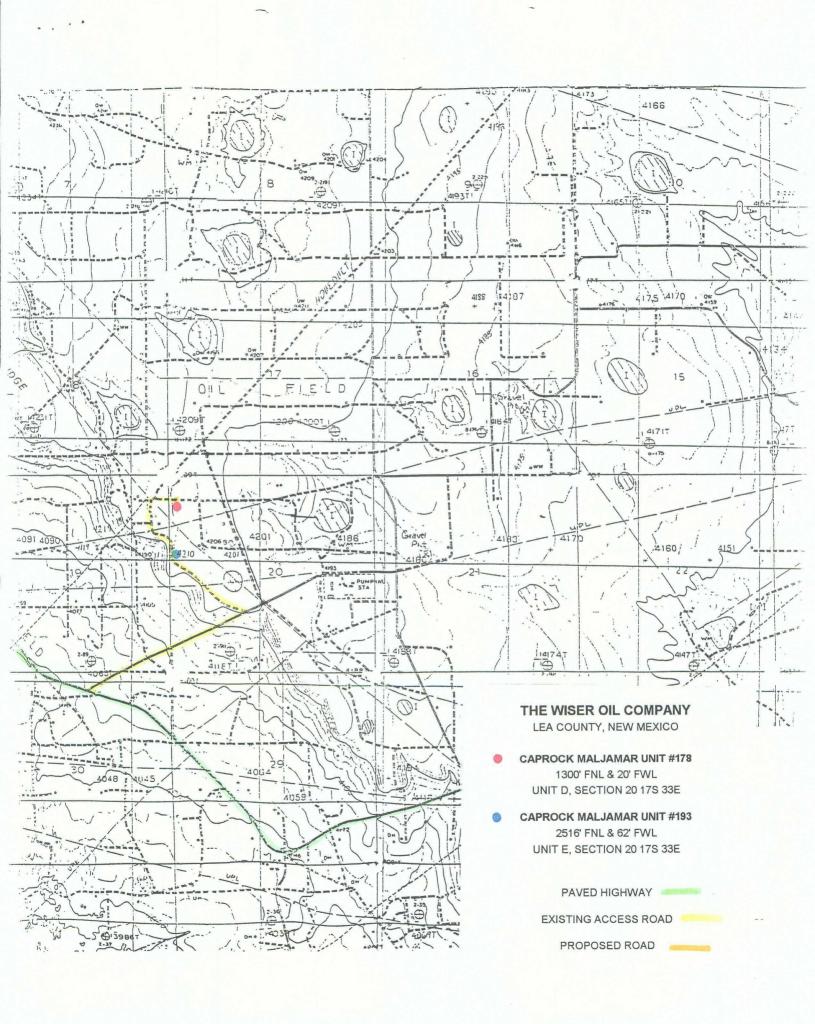

Lea County, New Mexico

Dear Mr. Stogner:

The Wiser Oil Company requests approval for two inside unorthodox locations in the subject waterflood unit. The applicant is the offset operator. These locations, designated Caprock Maljamar Unit Nos. 178 and 193, are shown on the attached map. The locations of these wells are as follows:

Caprock Maljamar Unit #178 1300' FNL & 20' FWL, Unit D Section 20 17S 33E Caprock Maljamar Unit #193 2516' FNL & 62' FWL, Unit E Section 20 17S 33E

These wells will more efficiently and effectively establish the pattern of the waterflood as set out by Order No. R-10094.

Attached are copies of the C-101, C-102, map showing existing wells, proposed wells and proposed access roads and plat of the waterflood area showing the original 80-acre 5-spot waterflood patterns. It is anticipated that the injection pattern will become a 40-acre 5-spot pattern.