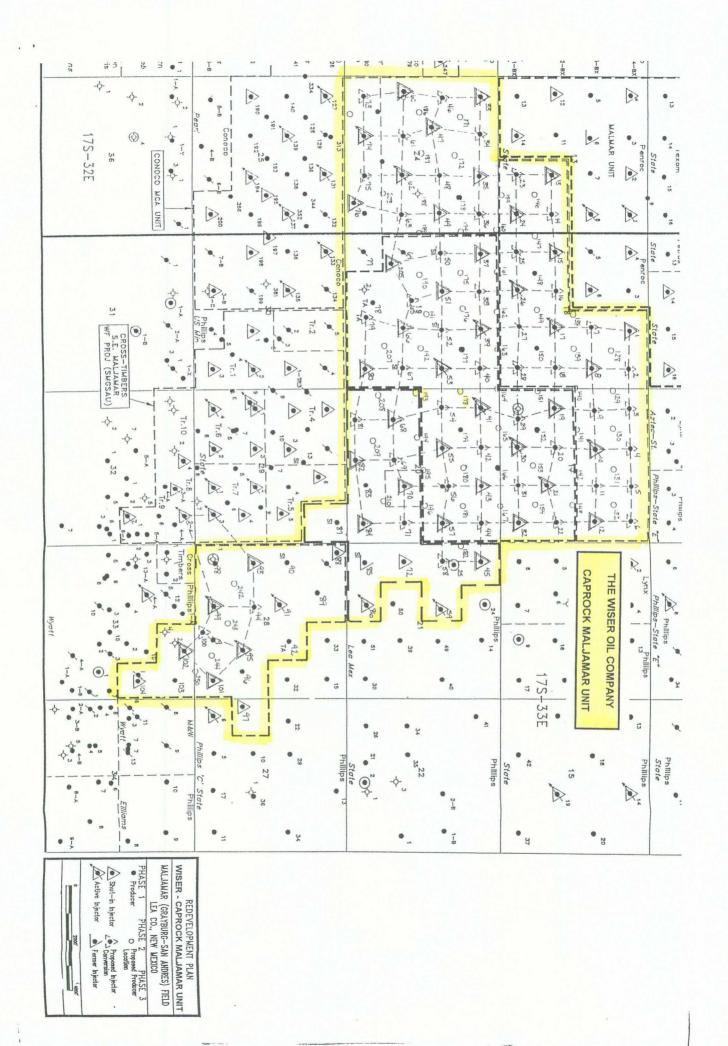

Lea County, New Mexico

Dear Mr. Stogner:

The Wiser Oil Company requests approval for two inside unorthodox locations in the subject waterflood unit. The applicant is the offset operator. These locations, designated Caprock Maljamar Unit Nos. 178 and 193, are shown on the attached map. The locations of these wells are as follows:

Caprock Maljamar Unit #178 1300' FNL & 20' FWL, Unit D Section 20 17S 33E Caprock Maljamar Unit #193 2516' FNL & 62' FWL, Unit E Section 20 17S 33E

These wells will more efficiently and effectively establish the pattern of the waterflood as set out by Order No. R-10094.

Attached are copies of the C-101, C-102, map showing existing wells, proposed wells and proposed access roads and plat of the waterflood area showing the original 80-acre 5-spot waterflood patterns. It is anticipated that the injection pattern will become a 40-acre 5-spot pattern.