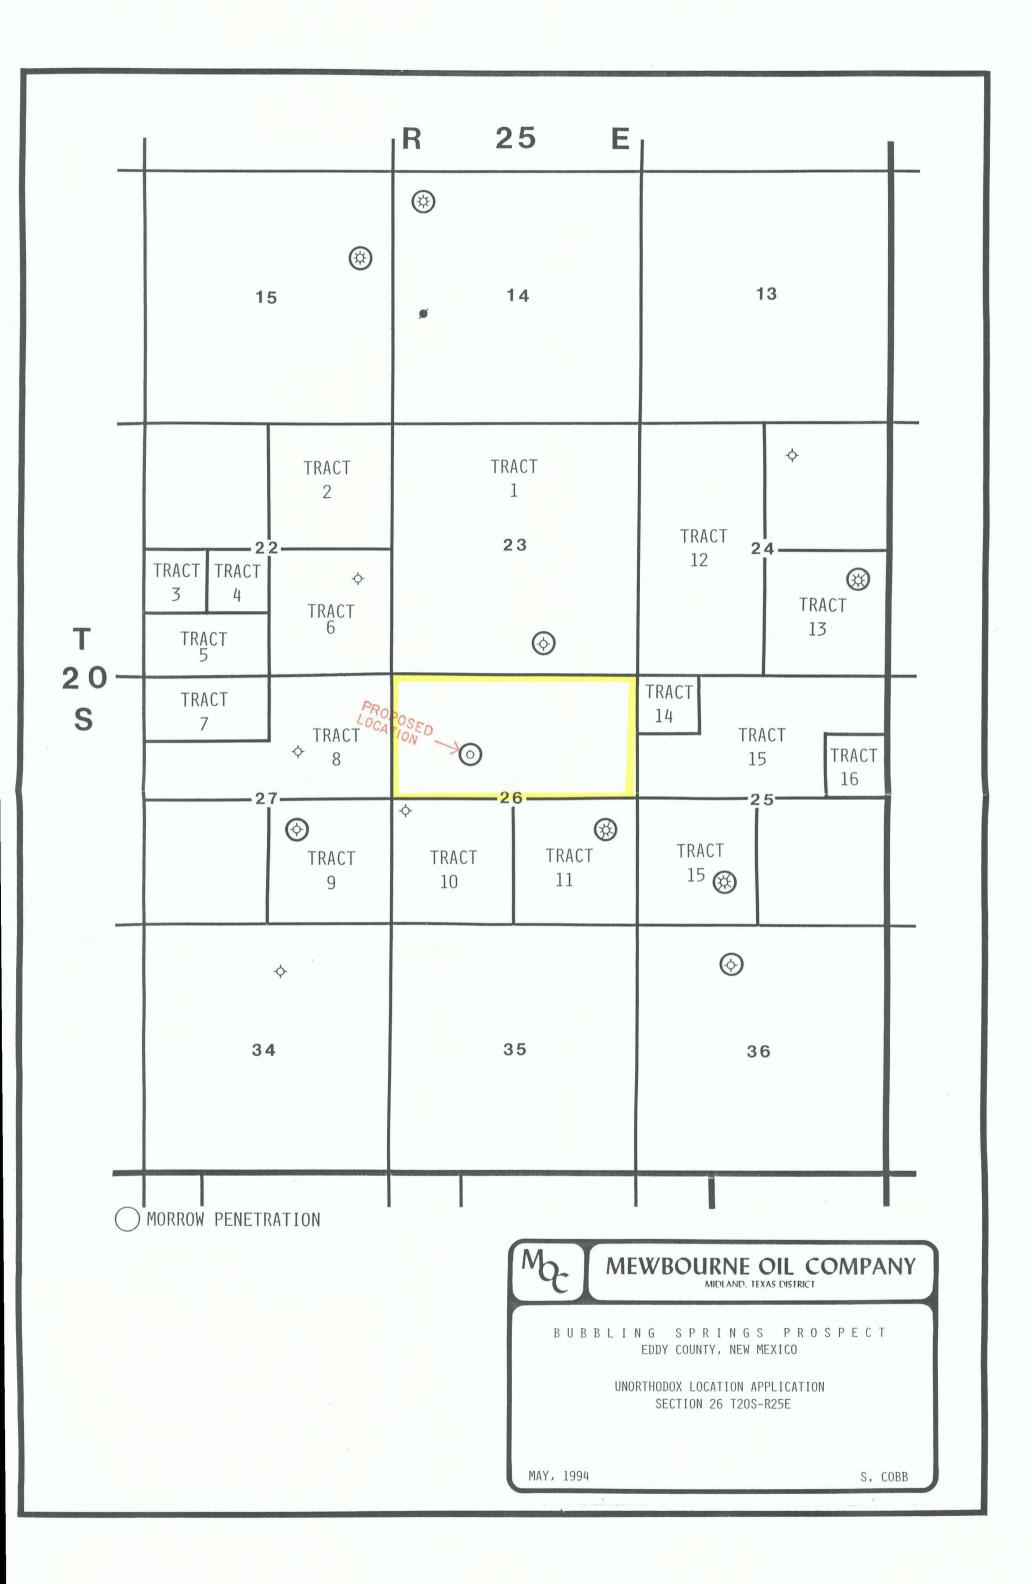

Reference is made to the Middle Morrow Green Sandstone Net Porosity Isopach Map. The Southern Union Supply Company's #1 Exxon Federal located 660' feet from the East line and 1980' feet from the South line of Section 26 was plugged in 1991 after producing 995 MMCF from the objective Middle Morrow Green Sandstone. It is Mewbourne Oil Company's opinion that significantly better developed reservoir quality rock exists in a favorable structural position west of the Southern Union Supply Company's #1 Exxon Federal.

Mewbourne Oil Company is very concerned about the absence of reservoir quality rock in the Southern Union Supply Company's #2 Exxon Federal located 660' feet from the South line and 1980' feet from the East line in Section 23 and Shell Oil Company's Shell International McKee Federal No. 1 located 1980' feet from the South line and 1980' feet from the East line in Section 27. We therefore desire to select a drill site located as far away as possible from these two wells.

In addition, Mewbourne Oil Company desires to point out that it has the East half of Section 27 under lease and would be encroaching upon itself.

Cross Section R-R' provides additional support for Mewbourne Oil Company's position.