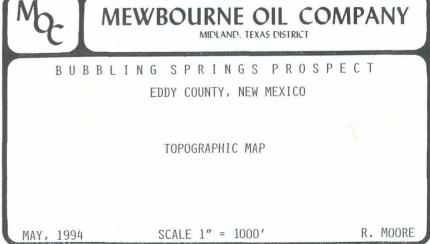

Dear Mr. LeMay:

Mewbourne Oil Company hereby requests administrative approval of an unorthodox well location for its Bubbling Springs "26" Federal #1 Well pursuant to the provisions of Oil Conservation Division Rule 104 F. The proposed location will be in the Morrow formation at a point 1650' feet from the North and West lines of Section 26, Township 20 South, Range 25 East, N.M.P.M., Eddy County, New Mexico. The north half of said Section 26 will be dedicated to the well. A plat showing the proposed unorthodox location, the spacing unit to be dedicated to the well and all offsetting owners or operators is attached hereto and incorporated into this application.

Notice of this application has been provided by certified mail to all operators of all offsetting spacing or proration units. Attached to this application is an affidavit confirming that notice of this application has been provided in accordance with Division rules.