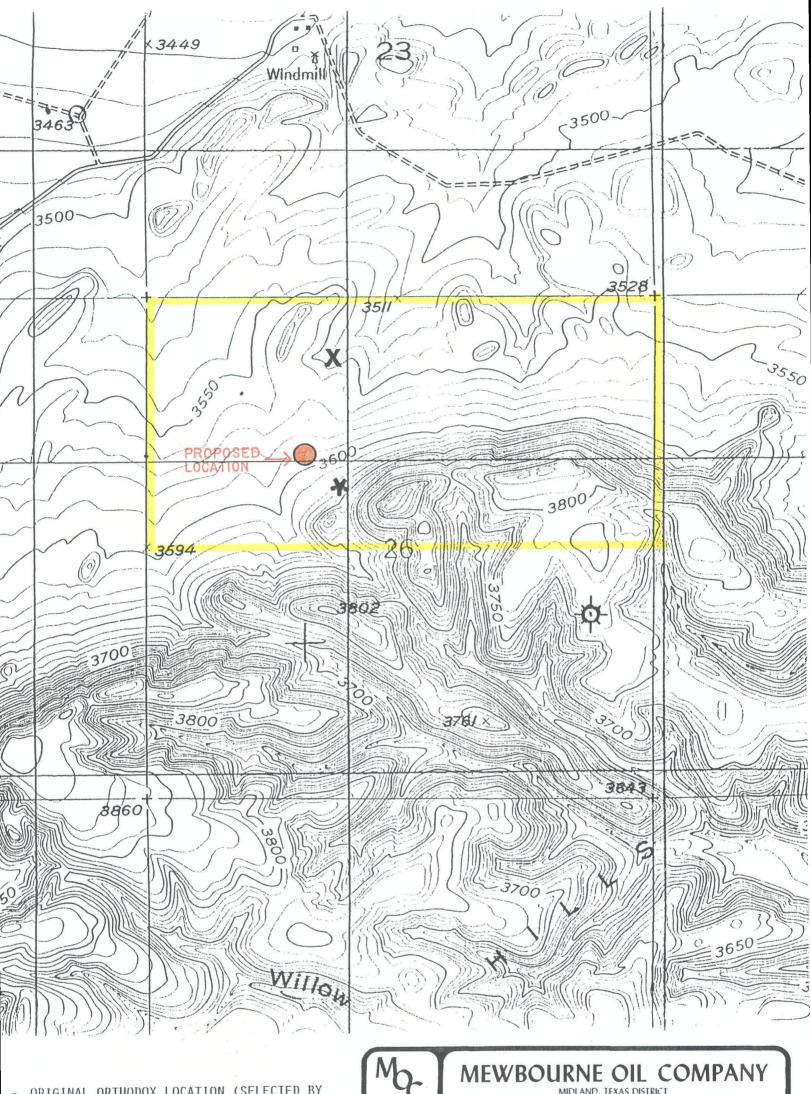

Dear Mr. LeMay:

Mewbourne Oil Company hereby requests administrative approval of an unorthodox well location for its Bubbling Springs "26" Federal #1 Well pursuant to the provisions of Oil Conservation Division Rule 104 F. The proposed location will be in the Morrow formation at a point 1650' feet from the North and West lines of Section 26, Township 20 South, Range 25 East, N.M.P.M., Eddy County, New Mexico. The north half of said Section 26 will be dedicated to the well. A plat showing the proposed unorthodox location, the spacing unit to be dedicated to the well and all offsetting owners or operators is attached hereto and incorporated into this application.

The proposed unorthodox location is necessary due to topographic and geologic conditions. Although Mewbourne Oil Company had originally selected an orthodox location in Unit F of Section 26, the Bureau of Land Management would not approve it because of a hillside cut, as shown on the plat attached to this application.

This well cannot be drilled at another standard location on the spacing unit for geologic reasons. The only other possible orthodox location for this test which might be topographically drillable is located 660' feet from the North line and 1980' feet from the West line in the Section. However, Mewbourne Oil Company considers that location extremely high risk and therefore unacceptable. Insufficient Middle Morrow Green Sandstone Net

Mr. William J. LeMay May 6, 1994 Page 2

Porosity exists at that location to establish commercial production, effectively develop this natural resource, protect corrective rights and prevent waste.

For your reference, the discussed locations (1980' feet from the North line - 1980' feet from the West line, 1650' feet from the North line - 1650' feet from the West line and 660' feet from the North line - 1980' feet from the West line) in Section 26 are spotted on all of Mewbourne Oil Company's maps submitted in support of this application.