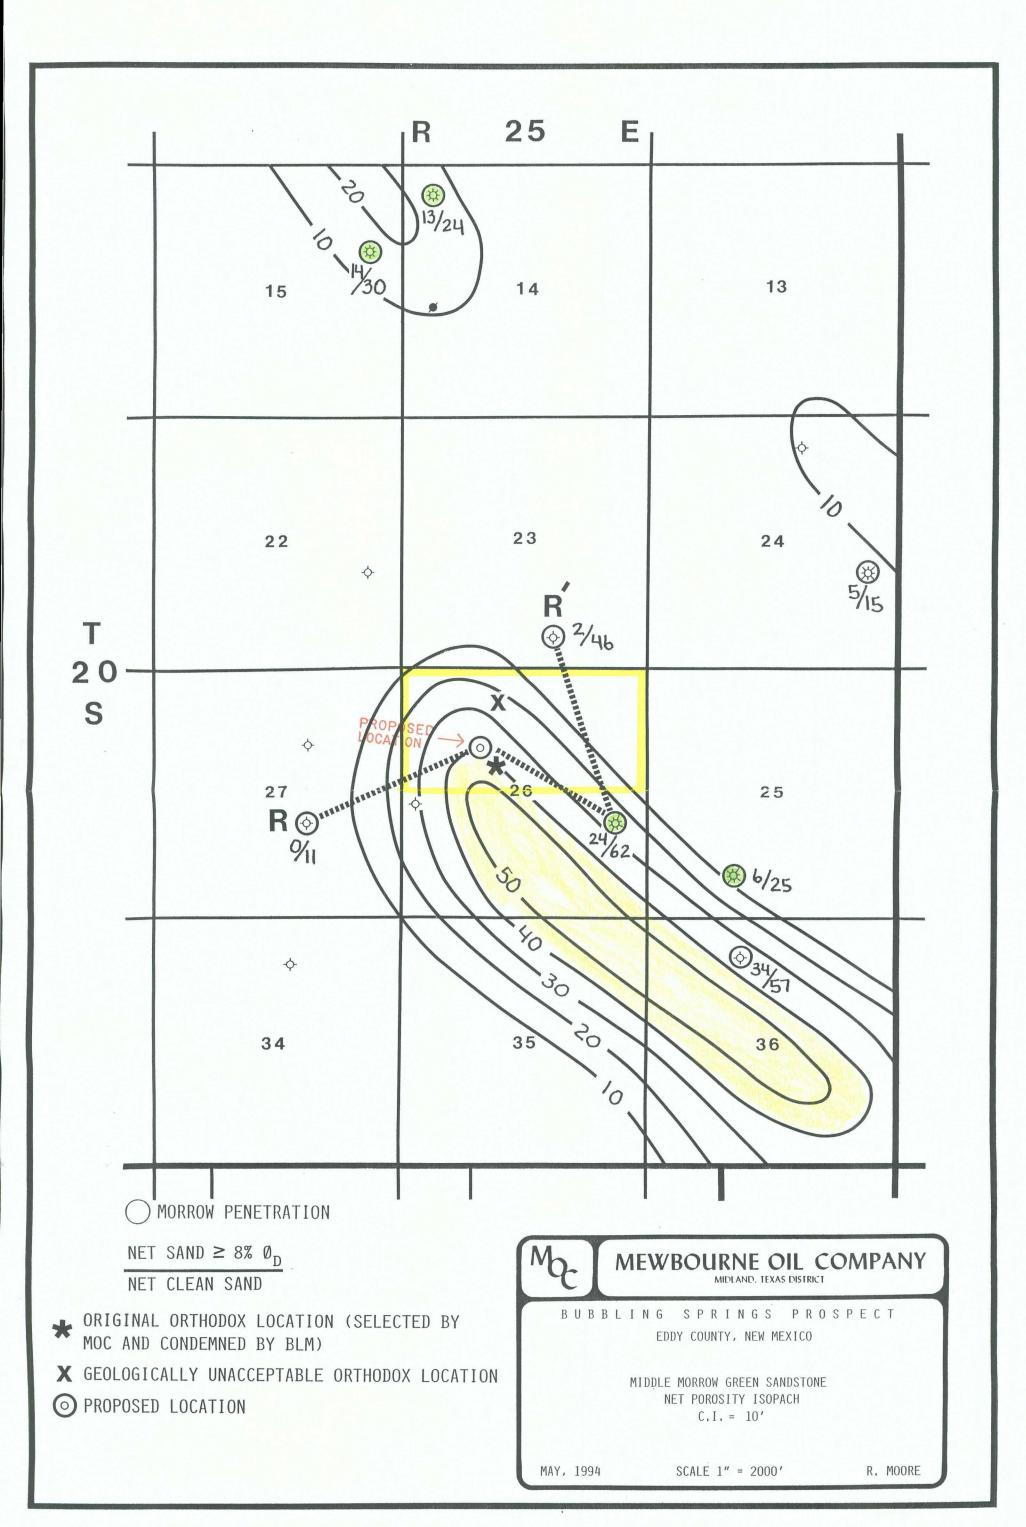

Dear Mr. LeMay:

Mewbourne Oil Company hereby requests administrative approval of an unorthodox well location for its Bubbling Springs "26" Federal #1 Well pursuant to the provisions of Oil Conservation Division Rule 104 F. The proposed location will be in the Morrow formation at a point 1650' feet from the North and West lines of Section 26, Township 20 South, Range 25 East, N.M.P.M., Eddy County, New Mexico. The north half of said Section 26 will be dedicated to the well. A plat showing the proposed unorthodox location, the spacing unit to be dedicated to the well and all offsetting owners or operators is attached hereto and incorporated into this application.

The proposed unorthodox location is necessary due to topographic and geologic conditions. Although Mewbourne Oil Company had originally selected an orthodox location in Unit F of Section 26, the Bureau of Land Management would not approve it because of a hillside cut, as shown on the plat attached to this application.

This well cannot be drilled at another standard location on the spacing unit for geologic reasons. The only other possible orthodox location for this test which might be topographically drillable is located 660' feet from the North line and 1980' feet from the West line in the Section. However, Mewbourne Oil Company considers that location extremely high risk and therefore unacceptable. Insufficient Middle Morrow Green Sandstone Net

Mr. William J. LeMay May 6, 1994 Page 2

Porosity exists at that location to establish commercial production, effectively develop this natural resource, protect corrective rights and prevent waste.

For your reference, the discussed locations (1980' feet from the North line - 1980' feet from the West line, 1650' feet from the North line - 1650' feet from the West line and 660' feet from the North line - 1980' feet from the West line) in Section 26 are spotted on all of Mewbourne Oil Company's maps submitted in support of this application.

Reference is made to the Middle Morrow Green Sandstone Net Porosity Isopach Map. The Southern Union Supply Company's #1 Exxon Federal located 660' feet from the East line and 1980' feet from the South line of Section 26 was plugged in 1991 after producing 995 MMCF from the objective Middle Morrow Green Sandstone. It is Mewbourne Oil Company's opinion that significantly better developed reservoir quality rock exists in a favorable structural position west of the Southern Union Supply Company's #1 Exxon Federal.

Mewbourne Oil Company is very concerned about the absence of reservoir quality rock in the Southern Union Supply Company's #2 Exxon Federal located 660' feet from the South line and 1980' feet from the East line in Section 23 and Shell Oil Company's Shell International McKee Federal No. 1 located 1980' feet from the South line and 1980' feet from the East line in Section 27. We therefore desire to select a drill site located as far away as possible from these two wells.

In addition, Mewbourne Oil Company desires to point out that it has the East half of Section 27 under lease and would be encroaching upon itself.

Cross Section R-R' provides additional support for Mewbourne Oil Company's position.