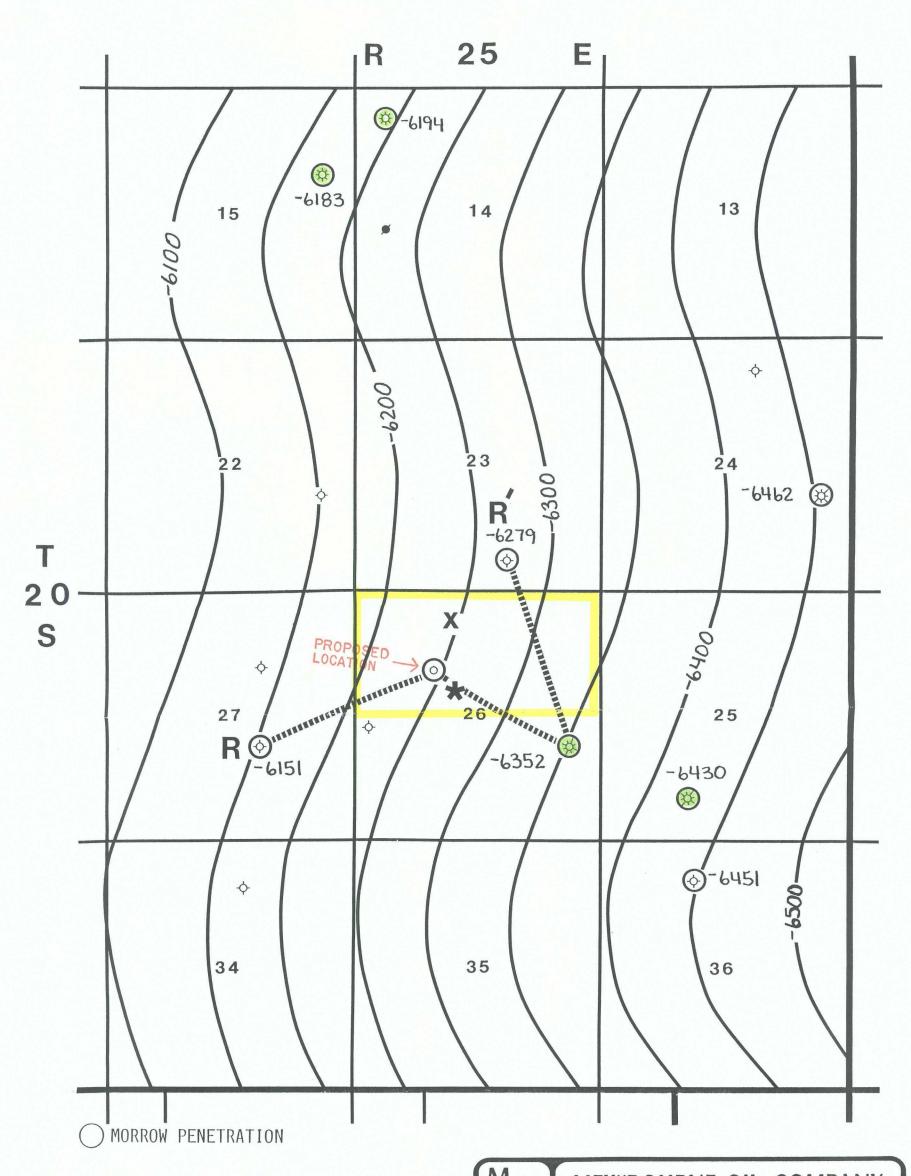

In addition, Mewbourne Oil Company desires to point out that it has the East half of Section 27 under lease and would be encroaching upon itself.

Cross Section R-R' provides additional support for Mewbourne Oil Company's position.