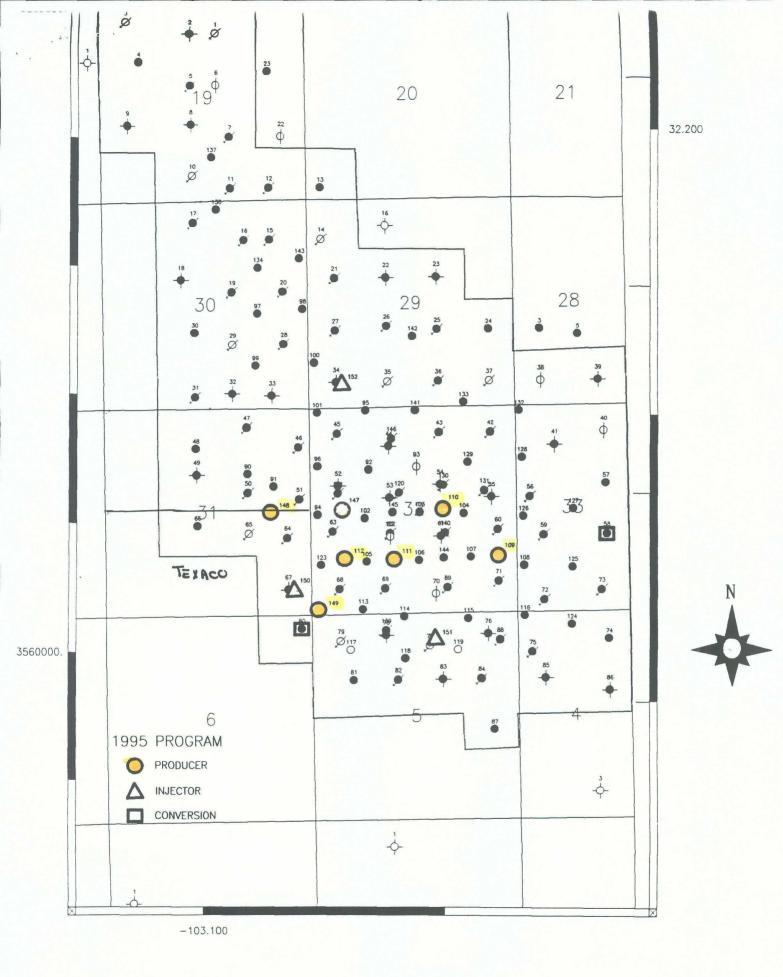

Attached are Forms C-102 for each well and a lease plat showing the existing wells, and locations of the subject wells.

Yours very truly,

1 A Head LESE

J. A. Head Asset Team Manager

CWH: cwh cc: NMOCD, P. O. Box 1980, Hobbs, NM 88240

Scale 1:29713.32

2000

400

1000

- Oil Producer
- 🖉 Water Injector
- A Shut-in Producer
  A Shut-in Producer
  A Shut-in Visiter Interference
  A Shut-in Visiter Interference
  A Shut-in Producer
  A Shut-in Pro

LEGEND

TEXACO E & P, INC WEST DOLLARHIDE DRINKARD UNIT

State of New Mexico Energy, Minerals and Natural Resources Department

Form C-102 Revised 1-1-8

OIL CONSERVATION DIVISION P.O. Box 2088 Santa Fe, New Mexico 87504-2088