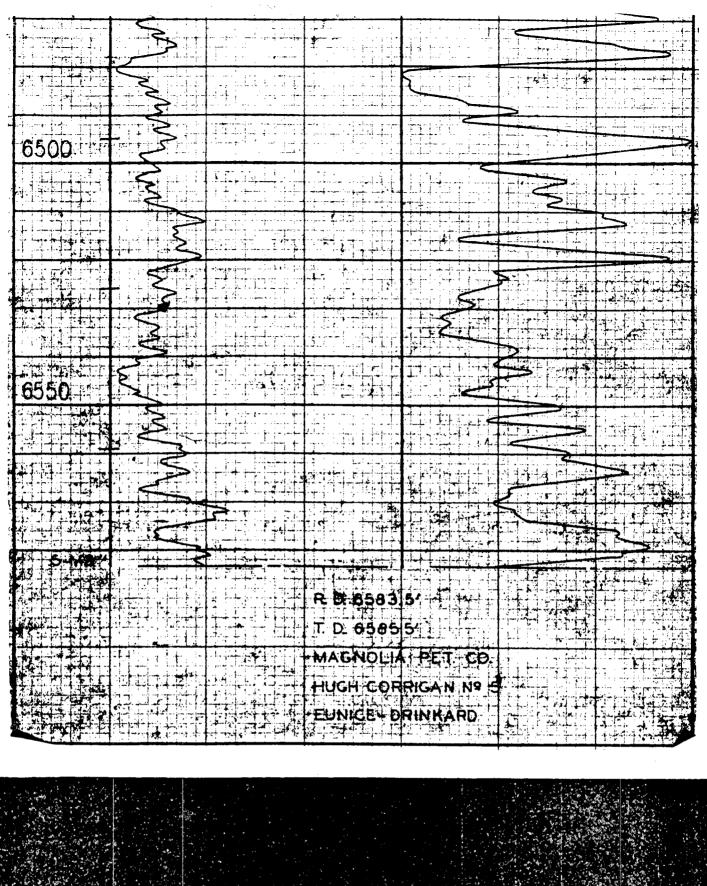

## PROPOSED COMPLETION DUAL COMPLETION

```
Location: 21S-37E-33
Well
        : H. CORRIGAN NO.5
        : EUNICE AREA
                                             : 10/18/93
Field
                                     Date
Function: PRODUCER
                                     Ву
                                              : D.B. HEBERT
                                  CONDUCTOR CASING
                            SIZE : <u>13-3/8</u> WT: <u>48#</u>
                            SET @: 300'
                                             W/: 300 SX
                                  SURFACE CASING
                            SIZE : 8-5/8"
                                            WT: 32#
                            SET @: 3925'
                                             W/: 1000 SX
                                  PRODUCTION CASING
                            SIZE : 5-1/2"
                                            WT: <u>17#</u>
                            BOT : 6595'
                                             W/: 475 SX
                       <-- SQZ'D HOLE @ 3150' W/400 SX
                           tested to 1000#
                       <-- BEFORE SQZ CMT Top @ +/-3000'</pre>
                           CALC W/7-3/4" HOLE
                                  PRODUCTION TUBING
                            SIZE : 2-3/8" WT: @ +/- 5950'
                   =/=< sqz'd tested to 2000#
                   =/=< sqz'd tested to 2000#
                   ===< sqz'd 1500# Paddock Perfs 5250'-5270'
                   ===< Blinebry perfs 5470'-5916', GR-N 1960
                     ~< Production Packer, W/ W/L ENTRY GUIDE,</pre>
                        SUBS, NIPPLE, ON-OFF TOOL, SLIDING SLEEVE. @ +/- 5950'
                   ===<-- Tubb perfs 5961'-6195', GR-N 1960
                     ~<--CIBP @ 6450' W/ 10' CMT
                  =/= \langle sqz'd \text{ hole at } 6500' \text{ w}/70 \text{ sx cmt}
                   ===<Drinkard perfs 6535'-6575' sqz'd 100sx
                    | reperf 6545'-6575'
                        PBTD 8457'
                        TD
                              8505'
```