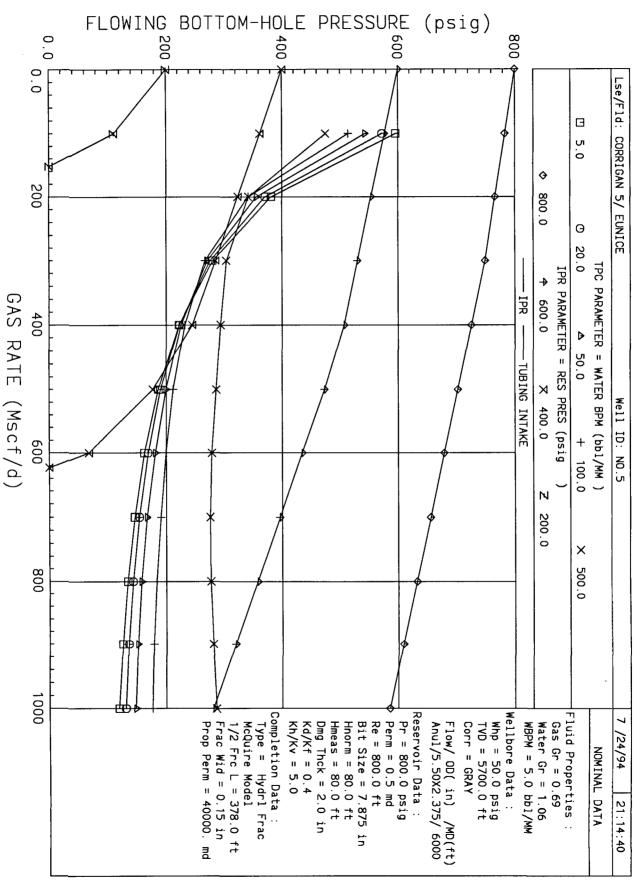

#### Corrigan No.5 Flow Justification

and the second

Based on IPR/TPC calculations as presented in attached graph, the proposed completion of the Blinebry up the 5-1/2" casing by 2-3/8" tubing in the Corrigan No.5 well should be not encounter liquid loading. The proposed sand fracture stimulation should create adequate conductivity to achieve wellhead velocities of >10 ft/sec which will exceed liquid load up. The nodal flow calculations were based our best estimate of permeability and reservoir pressure as indicated from Mobil's recent Blinebry recompletions in the Eunice Area. The attached graph illustrates that the Blinebry should produce until the BHP depletes to below 400 psi. At that time Mobil will evaluate extended the economic life of the well by commingling the Tubb/Blinebry up a tubing completion.

Economics also warrant a dual casing/tubing completion versus a two string tubing completion. The 5-1/2" casing will only allow a dual design of 2-3/8" and 1-1/2" or less tubing. The additional cost of purchasing and running an extra string of tubing and dual wellhead is +- \$32,000 and significantly diminishes the economic expectation of this possible marginal gas recompletion. In addition to this extra cost, any subsequent workover requiring pulling a dual string in +- 47 year old casing is considered risky and reserve potential would have to be significant to attempt such a procedure. This potential is not evident at this. On the other hand a workover of pulling 2-3/8" in 5-1/2" casing is considered routine.