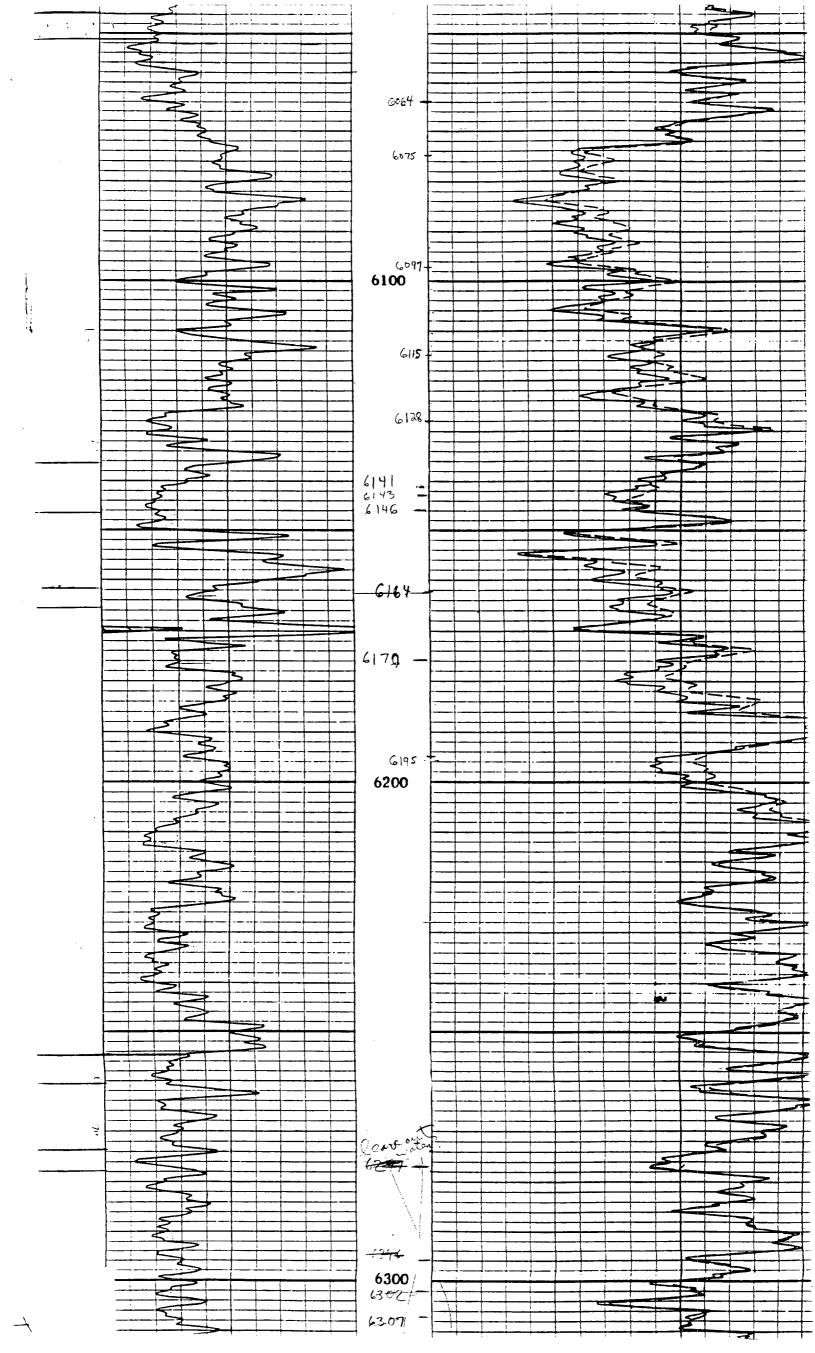

## PROPOSED COMPLETION DUAL COMPLETION

```
Location: 21S-37E-33
Well
        : H. CORRIGAN NO.5
        : EUNICE AREA
                                             : 10/18/93
Field
                                     Date
Function: PRODUCER
                                     Ву
                                              : D.B. HEBERT
                                  CONDUCTOR CASING
                            SIZE : <u>13-3/8</u> WT: <u>48#</u>
                            SET @: 300'
                                             W/: 300 SX
                                  SURFACE CASING
                            SIZE : 8-5/8"
                                            WT: 32#
                            SET @: 3925'
                                             W/: 1000 SX
                                  PRODUCTION CASING
                            SIZE : 5-1/2"
                                            WT: <u>17#</u>
                            BOT : 6595'
                                             W/: 475 SX
                       <-- SQZ'D HOLE @ 3150' W/400 SX
                           tested to 1000#
                       <-- BEFORE SQZ CMT Top @ +/-3000'</pre>
                           CALC W/7-3/4" HOLE
                                  PRODUCTION TUBING
                            SIZE : 2-3/8" WT: @ +/- 5950'
                   =/=< sqz'd tested to 2000#
                   =/=< sqz'd tested to 2000#
                   ===< sqz'd 1500# Paddock Perfs 5250'-5270'
                   ===< Blinebry perfs 5470'-5916', GR-N 1960
                     ~< Production Packer, W/ W/L ENTRY GUIDE,</pre>
                        SUBS, NIPPLE, ON-OFF TOOL, SLIDING SLEEVE. @ +/- 5950'
                   ===<-- Tubb perfs 5961'-6195', GR-N 1960
                     ~<--CIBP @ 6450' W/ 10' CMT
                  =/= \langle sqz'd \text{ hole at } 6500' \text{ w}/70 \text{ sx cmt}
                   ===<Drinkard perfs 6535'-6575' sqz'd 100sx
                    | reperf 6545'-6575'
                        PBTD 8457'
                        TD
                              8505'
```