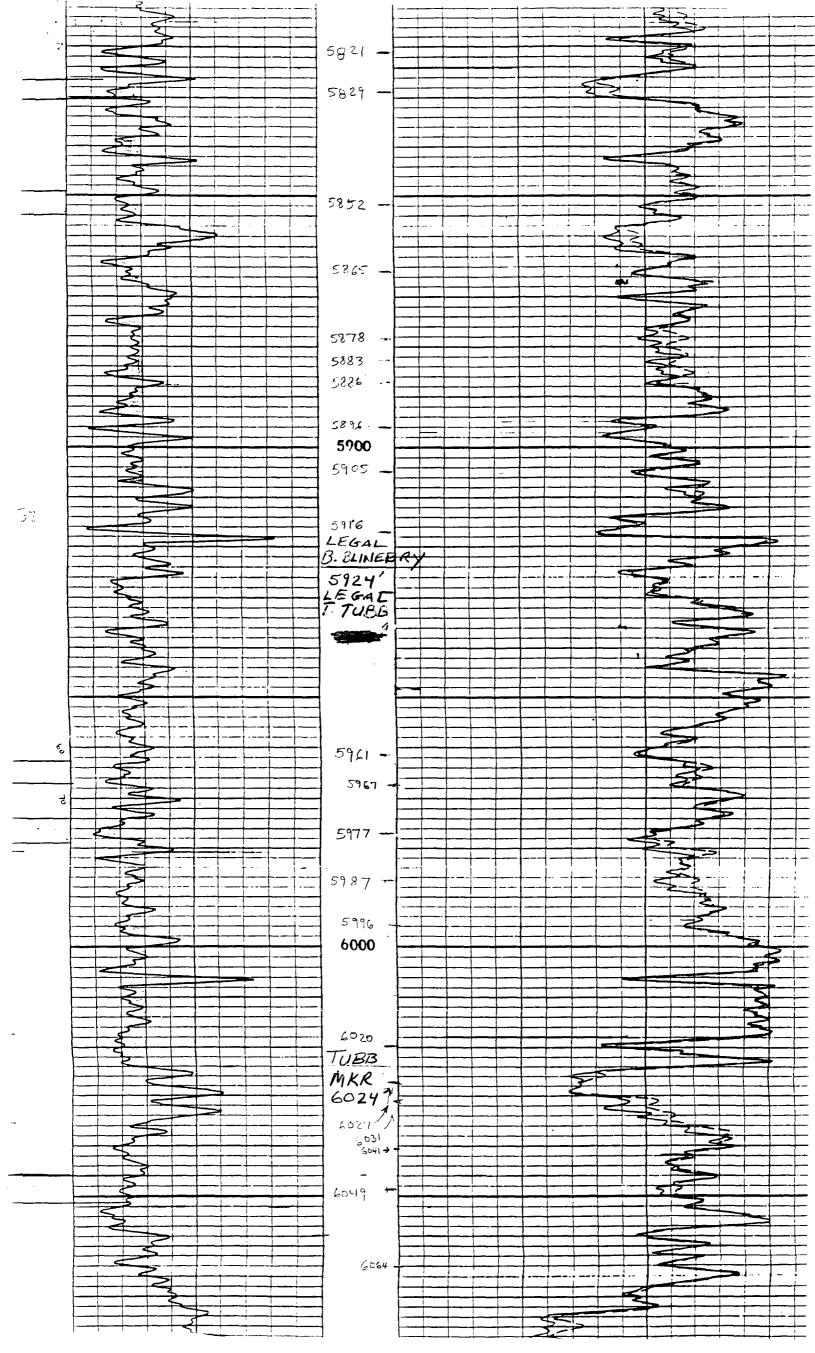

## PROPOSED COMPLETION DUAL COMPLETION

```
Location: 21S-37E-33
Well
        : H. CORRIGAN NO.5
        : EUNICE AREA
                                             : 10/18/93
Field
                                     Date
Function: PRODUCER
                                     Ву
                                              : D.B. HEBERT
                                  CONDUCTOR CASING
                            SIZE : <u>13-3/8</u> WT: <u>48#</u>
                            SET @: 300'
                                             W/: 300 SX
                                  SURFACE CASING
                            SIZE : 8-5/8"
                                            WT: 32#
                            SET @: 3925'
                                             W/: 1000 SX
                                  PRODUCTION CASING
                            SIZE : 5-1/2"
                                            WT: <u>17#</u>
                            BOT : 6595'
                                             W/: 475 SX
                       <-- SQZ'D HOLE @ 3150' W/400 SX
                           tested to 1000#
                       <-- BEFORE SQZ CMT Top @ +/-3000'</pre>
                           CALC W/7-3/4" HOLE
                                  PRODUCTION TUBING
                            SIZE : 2-3/8" WT: @ +/- 5950'
                   =/=< sqz'd tested to 2000#
                   =/=< sqz'd tested to 2000#
                   ===< sqz'd 1500# Paddock Perfs 5250'-5270'
                   ===< Blinebry perfs 5470'-5916', GR-N 1960
                     ~< Production Packer, W/ W/L ENTRY GUIDE,</pre>
                        SUBS, NIPPLE, ON-OFF TOOL, SLIDING SLEEVE. @ +/- 5950'
                   ===<-- Tubb perfs 5961'-6195', GR-N 1960
                     ~<--CIBP @ 6450' W/ 10' CMT
                  =/= \langle sqz'd \text{ hole at } 6500' \text{ w}/70 \text{ sx cmt}
                   ===<Drinkard perfs 6535'-6575' sqz'd 100sx
                    | reperf 6545'-6575'
                        PBTD 8457'
                        TD
                              8505'
```