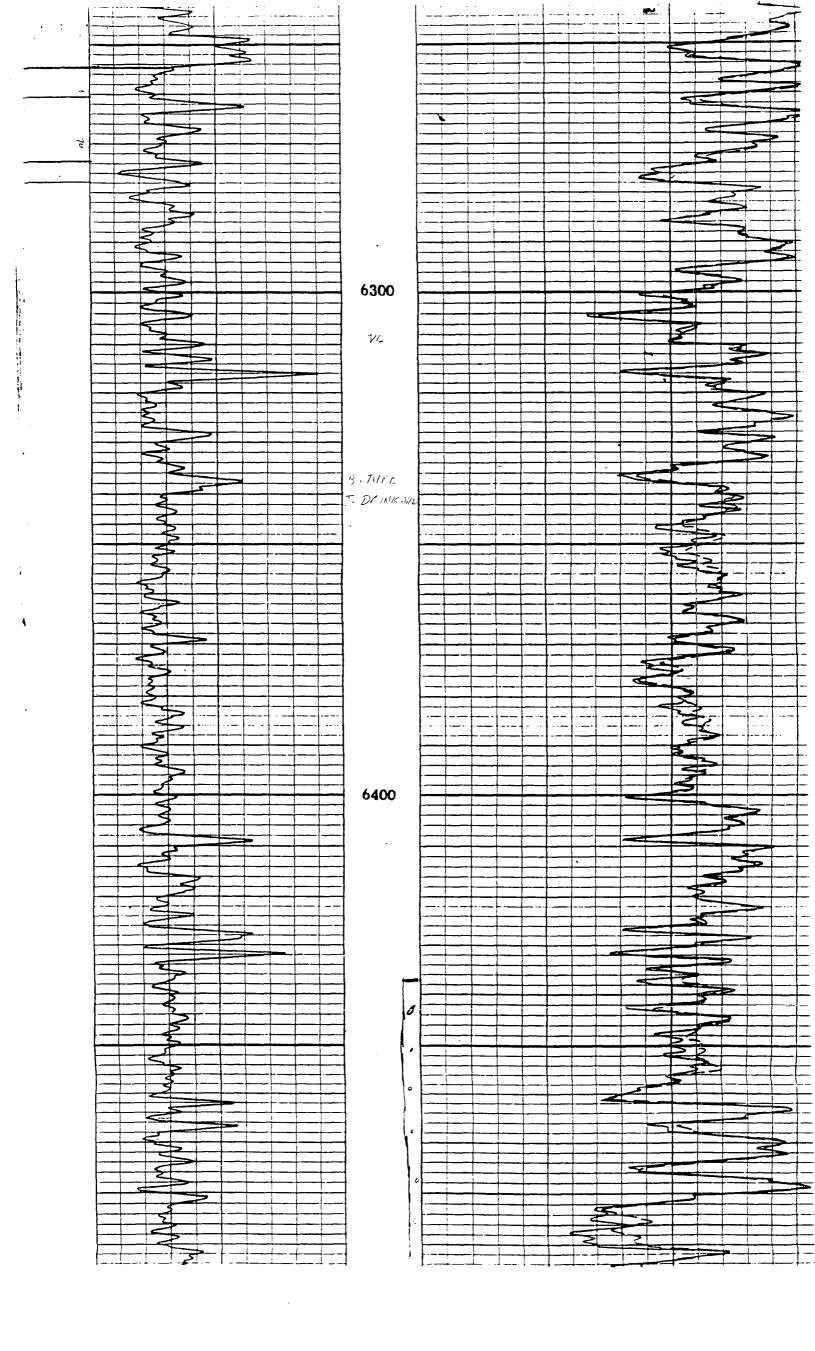

## PROPOSED COMPLETION DUAL COMPLETION

```
Location: 21S-37E-33
Well
        : H. CORRIGAN NO.5
        : EUNICE AREA
                                             : 10/18/93
Field
                                     Date
Function: PRODUCER
                                     Ву
                                              : D.B. HEBERT
                                  CONDUCTOR CASING
                            SIZE : <u>13-3/8</u> WT: <u>48#</u>
                            SET @: 300'
                                             W/: 300 SX
                                  SURFACE CASING
                            SIZE : 8-5/8"
                                            WT: 32#
                            SET @: 3925'
                                             W/: 1000 SX
                                  PRODUCTION CASING
                            SIZE : 5-1/2"
                                            WT: <u>17#</u>
                            BOT : 6595'
                                             W/: 475 SX
                       <-- SQZ'D HOLE @ 3150' W/400 SX
                           tested to 1000#
                       <-- BEFORE SQZ CMT Top @ +/-3000'</pre>
                           CALC W/7-3/4" HOLE
                                  PRODUCTION TUBING
                            SIZE : 2-3/8" WT: @ +/- 5950'
                   =/=< sqz'd tested to 2000#
                   =/=< sqz'd tested to 2000#
                   ===< sqz'd 1500# Paddock Perfs 5250'-5270'
                   ===< Blinebry perfs 5470'-5916', GR-N 1960
                     ~< Production Packer, W/ W/L ENTRY GUIDE,</pre>
                        SUBS, NIPPLE, ON-OFF TOOL, SLIDING SLEEVE. @ +/- 5950'
                   ===<-- Tubb perfs 5961'-6195', GR-N 1960
                     ~<--CIBP @ 6450' W/ 10' CMT
                  =/= \langle sqz'd \text{ hole at } 6500' \text{ w}/70 \text{ sx cmt}
                   ===<Drinkard perfs 6535'-6575' sqz'd 100sx
                    | reperf 6545'-6575'
                        PBTD 8457'
                        TD
                              8505'
```