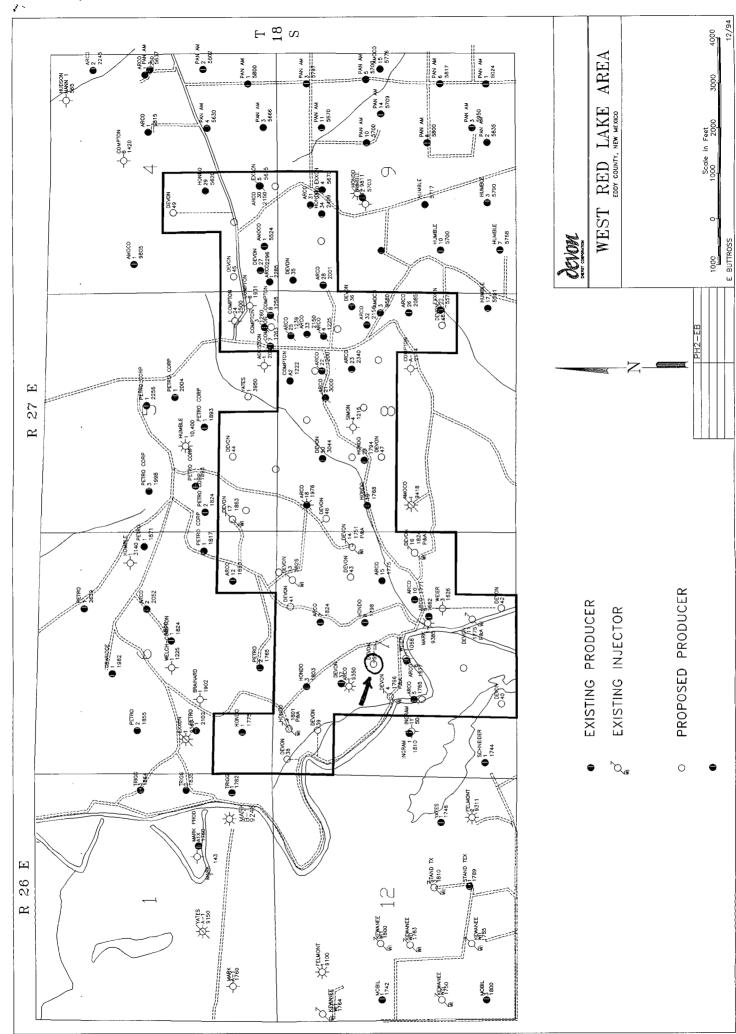

**RE:** Non-Standard Location Approval West Red Lake Unit, Eddy County

Dear Gentlemen:

Devon Energy Corporation (Nevada) requests approval for Non-Standard Location for the well listed below. This unorthodox location was necessary due to pipelines in the area.

Section-T-R WRLU No. Unit Footage Location 52 F 7-18S-27E 2200' FNL & 2500' FWL

Enclosed is a map of the West Red Lake Unit showing the Unit's boundaries and a copy of form C-102 for the proposed well.