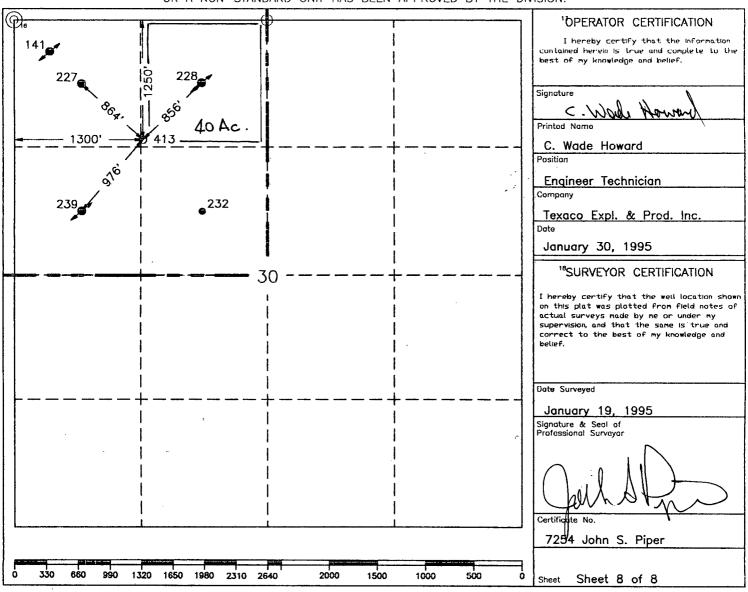

This well must be drilled in this location to ensure proper development on 20-acre spacing to recover additional reserves in an established waterflood. These reserves could not be recovered with the current 80-acre, 5-spot pattern.

The "affected" offset operators to this well are Meridian Oil, Inc., Oxy USA Inc., and Conoco Inc. They have been notified of this request (see attached certified mail receipts).

Attached is Form C-102, showing the location for this well and a lease plat showing the existing wells.

## WELL LOCATION AND ACREAGE DEDICATION PLAT

Jalmat; Langlie Mattix

<sup>2</sup>Pool Code

37240; 33820

| Property Cod                   | de      |                 |            | J          | <sup>5</sup> Property N | ame              |               |                | <sup>6</sup> Well Number |
|--------------------------------|---------|-----------------|------------|------------|-------------------------|------------------|---------------|----------------|--------------------------|
| 10917                          |         | COOPER JAL UNIT |            |            |                         |                  |               | 413            |                          |
| OCRID No.                      |         | BOperator Name  |            |            |                         |                  | 9 Elevation   |                |                          |
| 3332                           | 1       |                 |            | TEXACO     | EXPLORATION             | & PRODUCTION,    | INC.          | İ              | 3267                     |
| <sup>10</sup> Surface Location |         |                 |            |            |                         |                  |               |                |                          |
| UL or lot no.                  | Section | Township        | Range      | Lot Idn    | Feet from the           | North/South line | Feet from the | East/West line | 7County                  |
| С                              | 30      | 24-S            | 37-E       |            | 1250'                   | North            | 1300'         | West           | Lea                      |
|                                |         |                 | '' В       | ottom Hol  | e Location If           | Different From   | Surface       |                |                          |
| UL or lot no.                  | Section | Township        | Range      | Lot Idn    | Feet from the           | North/South line | Feet from the | East/West line | <sup>7</sup> County      |
| 12Dedicated Acres              | 13.00   | pint or Infill  | ¹*Consolid | ation Code | <sup>15</sup> Order No. |                  | L             |                |                          |

NO ALLOWABLE WILL BE ASSIGNED TO THIS COMPLETION UNTIL ALL INTERESTS HAVE BEEN CONSOLIDATED OR A NON-STANDARD UNIT HAS BEEN APPROVED BY THE DIVISION.

O = Staked Location • = Producing Well • = Injection Well • = Water Supply Well • = Plugged & Abandon Well

 $\bigcirc$  = Found Section Corner, 2 or 3" Iron Pipe & GLO B.C.  $\bigcirc$  = Found /4 Section Corner, 1" Iron Pipe & GLO B.C.

Texaco Exploration and Production Inc.

COOPER JAL UNIT
LEA COUNTY, NEW MEXICO
WELL LOCATIONS