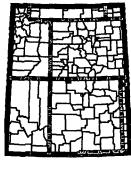

Inasmuch as this well is located greater than one mile from the boundary of any defined pool for the Pictured Cliffs Formation, the location of this well is subject to the provisions of Statewide Rule 104.B.II.(a). Pursuant to this rule, wells must be located no closer than 790 feet to the outer boundary of a 160 acre drilling tract. The #234 well is located 330 feet from the north boundary of SW/4 Section 29-T31N-R6W.

In light of the above, Phillips Petroleum Company asks for your approval of this unorthodox Pictured Cliffs location pursuant to Statewide Rule 104.F. Attached to this letter are three copies of a plat showing the area around the #234 well. Please note the following:

- 1) Each Pictured Cliffs spacing unit located north, northeast, east, southeast, south and southwest of the drillsite quarter section for the #234 well are located within the San Juan 31-6 Unit. This unit is operated by Phillips Petroleum Company.
- 2) The Pictured Cliffs spacing units located west and northwest of the #234 well drillsite quarter section are within the Northeast Blanco Unit (NEBU), which is operated by Blackwood & Nichols. A copy of this letter is being sent to Blackwood & Nichols, as operator of NEBU.
- 3) The NEBU #304 well located in SW/4 Section 30-T31N-R6W is a Pictured Cliffs producer, but does not lie within a defined Pictured Cliffs pool.