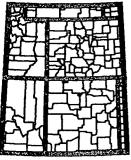

Inasmuch as this well is located greater than one mile from the boundary of any defined pool for the Pictured Cliffs Formation, the location of this well is subject to the provisions of Statewide Rule 104.B.II.(a). Pursuant to this rule, wells must be located no closer than 790 feet to the outer boundary of a 160 acre drilling tract. The #234 well is located 330 feet from the north boundary of SW/4 Section 29-T31N-R6W.

In light of the above, Phillips Petroleum Company asks for your approval of this unorthodox Pictured Cliffs location pursuant to Statewide Rule 104.F. Attached to this letter are three copies of a plat showing the area around the #234 well. Please note the following:

- 1) Each Pictured Cliffs spacing unit located north, northeast, east, southeast, south and southwest of the drillsite quarter section for the #234 well are located within the San Juan 31-6 Unit. This unit is operated by Phillips Petroleum Company.
- 2) The Pictured Cliffs spacing units located west and northwest of the #234 well drillsite quarter section are within the Northeast Blanco Unit (NEBU), which is operated by Blackwood & Nichols. A copy of this letter is being sent to Blackwood & Nichols, as operator of NEBU.
- 3) The NEBU #304 well located in SW/4 Section 30-T31N-R6W is a Pictured Cliffs producer, but does not lie within a defined Pictured Cliffs pool.