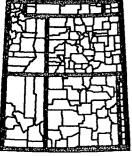

Inasmuch as this well is located greater than one mile from the boundary of any defined pool for the Pictured Cliffs Formation, the location of this well is subject to the provisions of Statewide Rule 104.B.II.(a). Pursuant to this rule, wells must be located no closer than 790 feet to the outer boundary of a 160 acre drilling tract. The #234 well is located 330 feet from the north boundary of SW/4 Section 29-T31N-R6W.

In light of the above, Phillips Petroleum Company asks for your approval of this unorthodox Pictured Cliffs location pursuant to Statewide Rule 104.F. Attached to this letter are three copies of a plat showing the area around the #234 well. Please note the following:

- 1) Each Pictured Cliffs spacing unit located north, northeast, east, southeast, south and southwest of the drillsite quarter section for the #234 well are located within the San Juan 31-6 Unit. This unit is operated by Phillips Petroleum Company.
- 2) The Pictured Cliffs spacing units located west and northwest of the #234 well drillsite quarter section are within the Northeast Blanco Unit (NEBU), which is operated by Blackwood & Nichols. A copy of this letter is being sent to Blackwood & Nichols, as operator of NEBU.
- 3) The NEBU #304 well located in SW/4 Section 30-T31N-R6W is a Pictured Cliffs producer, but does not lie within a defined Pictured Cliffs pool.