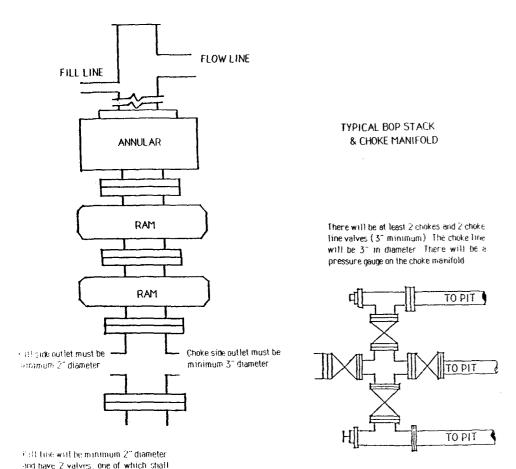

400'             |
| 6-1/4"    | 4-1/2"       | 11.6           | N-80  | New | ST&C       | 6.550'           |

Surface casing will be cemented to the surface with ≈330 cubic feet (≈280 sacks) Class B + 1/4 lb/sk cello-flake + 2% CaCl<sub>2</sub>, Yield = 1.18 cubic feet per sack. Weight = 15.2 pounds per gallon. Volume = 100% excess. W. O. C. =12 hours. Surface casing will be tested to 500 psi for 30 minutes.

An 8-5/8" notched regular pattern guide shoe with 3 centralizers will be used on surface casing. Centralizers will be placed at 120' intervals, starting with the bottom joint. Will Baker Lock the collar to the pin or ring on the bottom joint. Will Baker Lock the shoe on the bottom. Will run a centralizer with a lock on the bottom joint and a centralizer on the second joint.









Upper kelly cock will have handle available.

Safety valve and subs will fit all drill string connections in use.

All ROPE connections subjected to well pressure will be flanged, welded, or clamped.



CHAPI

be a minimum 2" check valve

MarkWest Resources, Inc. Las Colinas #200 1990' FNL & 429' FWL Sec. 26, T. 30 N., R. 13 W. San Juan County, New Mexico

Production casing will be cemented to the surface. If cement does not circulate to the surface, then a temperature survey will be run to determine the actual top and a top job run. A 4-1/2" cement nose guide shoe with a self fill insert float will be run. Will place the float one joint above the shoe. Five centralizers will be spaced every other joint, starting with the float collar. Centralizers will be placed at 120' intervals from 9