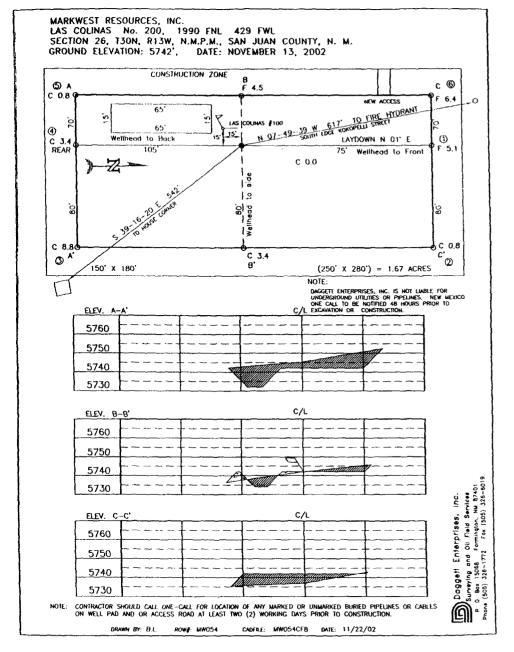

# REQUEST FOR ADMINISTRATIVE APPROVAL FOR NON-STANDARD LOCATION FOR MARKWEST RESOURCES, INC. LAS COLINAS #200 GAS WELL BASIN DAKOTA FIELD & POOL

1990' FNL & 429' FWL SEC. 26, T. 30 N., R. 13 W., SAN JUAN COUNTY, NM

- I. The well bore and most of the pad are on private surface and BLM oil and gas lease NMSF-078213. The remainder of the pad is on BLM surface and the same BLM lease. The well is 795' from the closest lease line. The proposed location is non-standard for the Basin Dakota gas. A standard location must be at least 660' from the quarter section line. This well is staked 10' further south and 231' further west than is standard. (Closest standard location would be 1980' FNL and 660' FWL.) The APD is attached (EXHIBIT A).
- II. A C-102 showing the well location and pro ration unit (W2 Sec. 26) is attached (EXHIBIT B). The lease (2,480 acres) is shown as a solid line on the attached (EXHIBIT C) Farmington North USGS map. The well encroaches on:
- a) the center quarter section line of the W2 Section 26 Basin Dakota gas spacing unit which is dedicated to MarkWest's existing Federal A #2 well (1190' FSL & 890' FWL 26-30n-13w), which is 2,150' south
- b) The east line of the N2 Section 27 Basin Dakota gas spacing unit which is dedicated to Energen's McGee #1 (890 FNL & 1850 FEL 27-30n-13w), which is 2,531' northwest
- c) The east line of the S2 Section 27 Basin Dakota gas spacing unit which is dedicated to Energen's McCord #5 E (950 FSL & 1725 FEL 27-30n-13w), which is 3,187' southwest
- III. According to NM Oil Conservation Division records, the closest Dakota gas well is MarkWest's Federal A #2 well. It is 2,150' south at 1190' FSL & 890' FWL 26-30n-13w. A copy of the Farmington North 7.5' USGS map is attached (EXHIBIT D) showing the proposed well site, existing & applied Dakota spacing units (dashed lines), existing & applied Dakota gas wells, and 2,480 acre lease (solid line including all of Sections 25, 26, & 35 and parts of Sections 23, 27, & 34). Registered letters were sent on January 27, 2003 to all of the offset interest owners. Copies of the postal receipts and letters are attached.

- IV. A copy of the Farmington North USGS map is attached (EXHIBIT E). The proposed well site is marked. Pro ration unit (dashed outline) for the Basin Dakota gas is the 320.00 acre west half of Section 26, Township 30 North, Range 13 West, NMPM, San Juan County, NM.
- V. MarkWest selected its location due to topography. The drilling window is in the Farmington City Limits. Houses are to the north, east, and south. Closest house is 542' southeast. The location was selected to put it in a low forested spot selected by the neighbors to minimize impacts to the neighbors.
- VI. Archaeology is not an issue.
- VII. See item V. above and attached map for a description of the surface conditions.
- VIII. Directional drilling is not feasible because it is not cost effective.
- IX. I hereby certify notice (see attached EXHIBIT F) has been sent to the following lessees, lessors, operators of existing spacing units, or owners of undrilled leases which adjoin the applicant's spacing unit on one or more of the two sides or the single closest corner to the proposed well and that the information is current and correct.