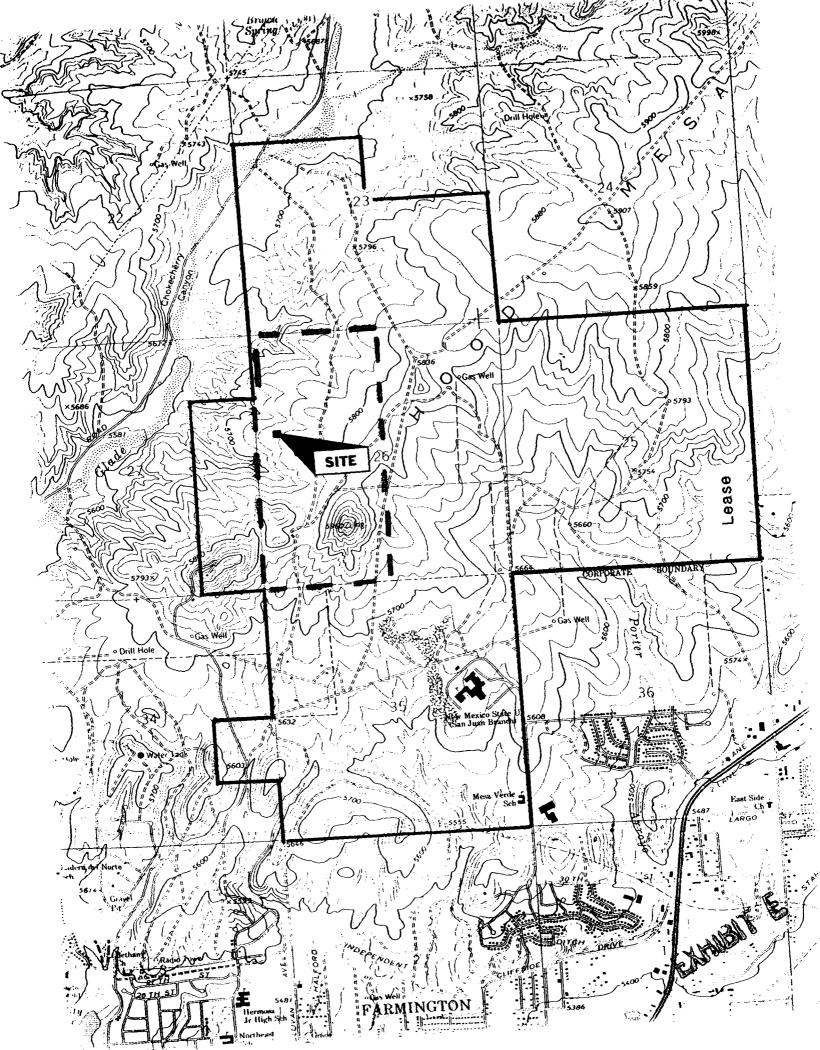

- IV. A copy of the Farmington North USGS map is attached (EXHIBIT E). The proposed well site is marked. Pro ration unit (dashed outline) for the Basin Dakota gas is the 320.00 acre west half of Section 26, Township 30 North, Range 13 West, NMPM, San Juan County, NM.
- V. MarkWest selected its location due to topography. The drilling window is in the Farmington City Limits. Houses are to the north, east, and south. Closest house is 542' southeast. The location was selected to put it in a low forested spot selected by the neighbors to minimize impacts to the neighbors.
- VI. Archaeology is not an issue.
- VII. See item V. above and attached map for a description of the surface conditions.
- VIII. Directional drilling is not feasible because it is not cost effective.
- IX. I hereby certify notice (see attached EXHIBIT F) has been sent to the following lessees, lessors, operators of existing spacing units, or owners of undrilled leases which adjoin the applicant's spacing unit on one or more of the two sides or the single closest corner to the proposed well and that the information is current and correct.