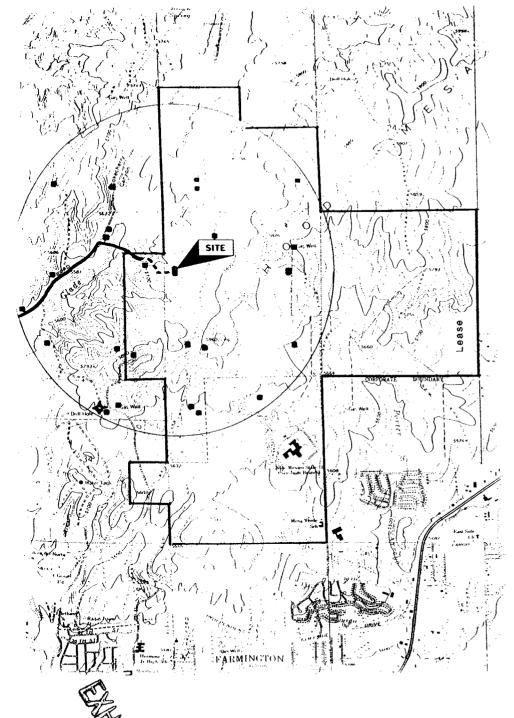

- IV. A copy of the Farmington North USGS map is attached (EXHIBIT E). The proposed well site is marked. Pro ration unit (dashed outline) for the Basin Dakota gas is the 320.00 acre west half of Section 26, Township 30 North, Range 13 West, NMPM, San Juan County, NM.
- V. MarkWest selected its location due to topography. The drilling window is in the Farmington City Limits. Houses are to the north, east, and south. Closest house is 542' southeast. The location was selected to put it in a low forested spot selected by the neighbors to minimize impacts to the neighbors.
- VI. Archaeology is not an issue.
- VII. See item V. above and attached map for a description of the surface conditions.
- VIII. Directional drilling is not feasible because it is not cost effective.
- IX. I hereby certify notice (see attached EXHIBIT F) has been sent to the following lessees, lessors, operators of existing spacing units, or owners of undrilled leases which adjoin the applicant's spacing unit on one or more of the two sides or the single closest corner to the proposed well and that the information is current and correct.