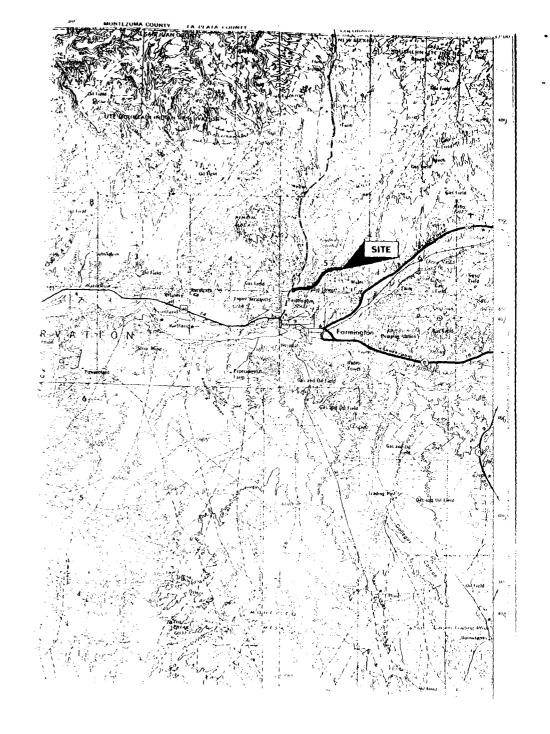

- I. The well bore and most of the pad are on private surface and BLM oil and gas lease NMSF-078213. The remainder of the pad is on BLM surface and the same BLM lease. The well is 795' from the closest lease line. The proposed location is non-standard for the Basin Dakota gas. A standard location must be at least 660' from the quarter section line. This well is staked 10' further south and 231' further west than is standard. (Closest standard location would be 1980' FNL and 660' FWL.) The APD is attached (EXHIBIT A).
- II. A C-102 showing the well location and pro ration unit (W2 Sec. 26) is attached (EXHIBIT B). The lease (2,480 acres) is shown as a solid line on the attached (EXHIBIT C) Farmington North USGS map. The well encroaches on:
- a) the center quarter section line of the W2 Section 26 Basin Dakota gas spacing unit which is dedicated to MarkWest's existing Federal A #2 well (1190' FSL & 890' FWL 26-30n-13w), which is 2,150' south
- b) The east line of the N2 Section 27 Basin Dakota gas spacing unit which is dedicated to Energen's McGee #1 (890 FNL & 1850 FEL 27-30n-13w), which is 2,531' northwest
- c) The east line of the S2 Section 27 Basin Dakota gas spacing unit which is dedicated to Energen's McCord #5 E (950 FSL & 1725 FEL 27-30n-13w), which is 3,187' southwest
- III. According to NM Oil Conservation Division records, the closest Dakota gas well is MarkWest's Federal A #2 well. It is 2,150' south at 1190' FSL & 890' FWL 26-30n-13w. A copy of the Farmington North 7.5' USGS map is attached (EXHIBIT D) showing the proposed well site, existing & applied Dakota spacing units (dashed lines), existing & applied Dakota gas wells, and 2,480 acre lease (solid line including all of Sections 25, 26, & 35 and parts of Sections 23, 27, & 34). Registered letters were sent on January 27, 2003 to all of the offset interest owners. Copies of the postal receipts and letters are attached.