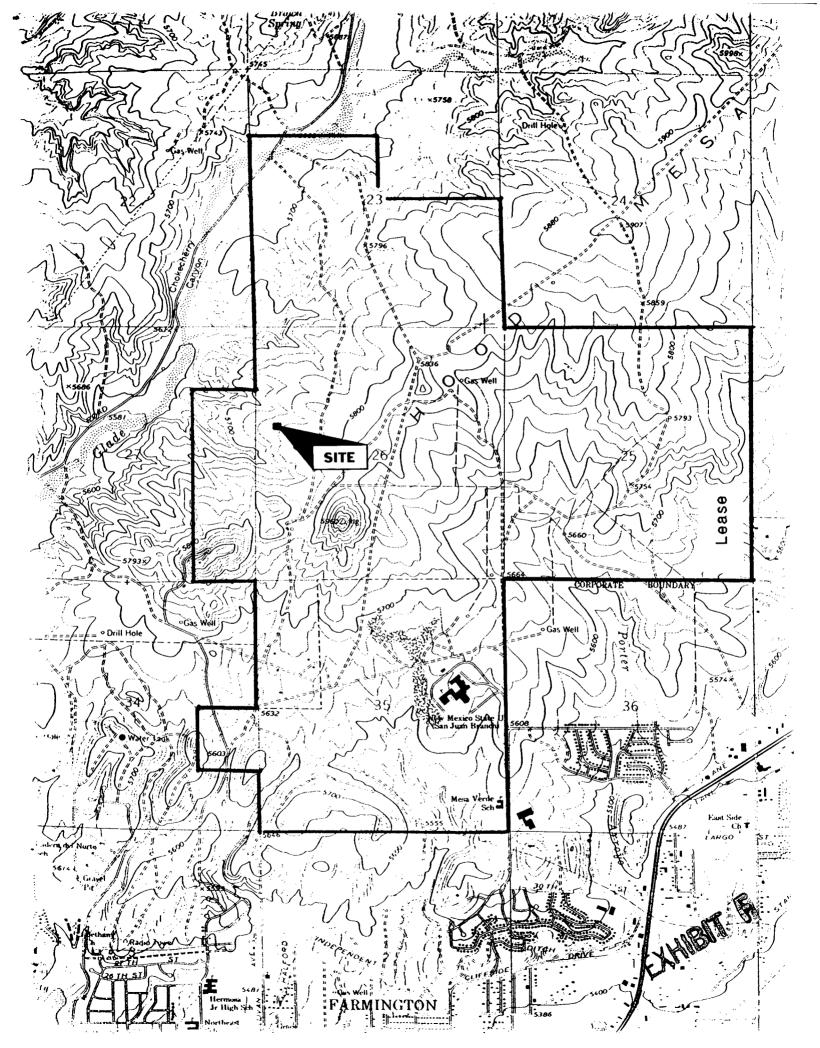

- I. The well bore and most of the pad are on private surface and BLM oil and gas lease NMSF-078213. The remainder of the pad is on BLM surface and the same BLM lease. The well is 795' from the closest lease line. The proposed location is non-standard for the Basin Dakota gas. A standard location must be at least 660' from the quarter section line. This well is staked 10' further south and 231' further west than is standard. (Closest standard location would be 1980' FNL and 660' FWL.) The APD is attached (EXHIBIT A).
- II. A C-102 showing the well location and pro ration unit (W2 Sec. 26) is attached (EXHIBIT B). The lease (2,480 acres) is shown as a solid line on the attached (EXHIBIT C) Farmington North USGS map. The well encroaches on:
- a) the center quarter section line of the W2 Section 26 Basin Dakota gas spacing unit which is dedicated to MarkWest's existing Federal A #2 well (1190' FSL & 890' FWL 26-30n-13w), which is 2,150' south
- b) The east line of the N2 Section 27 Basin Dakota gas spacing unit which is dedicated to Energen's McGee #1 (890 FNL & 1850 FEL 27-30n-13w), which is 2,531' northwest
- c) The east line of the S2 Section 27 Basin Dakota gas spacing unit which is dedicated to Energen's McCord #5 E (950 FSL & 1725 FEL 27-30n-13w), which is 3,187' southwest
- III. According to NM Oil Conservation Division records, the closest Dakota gas well is MarkWest's Federal A #2 well. It is 2,150' south at 1190' FSL & 890' FWL 26-30n-13w. A copy of the Farmington North 7.5' USGS map is attached (EXHIBIT D) showing the proposed well site, existing & applied Dakota spacing units (dashed lines), existing & applied Dakota gas wells, and 2,480 acre lease (solid line including all of Sections 25, 26, & 35 and parts of Sections 23, 27, & 34). Registered letters were sent on January 27, 2003 to all of the offset interest owners. Copies of the postal receipts and letters are attached.

- IV. A copy of the Farmington North USGS map is attached (EXHIBIT E). The proposed well site is marked. Pro ration unit (dashed outline) for the Basin Dakota gas is the 320.00 acre west half of Section 26, Township 30 North, Range 13 West, NMPM, San Juan County, NM.
- V. MarkWest selected its location due to topography. The drilling window is in the Farmington City Limits. Houses are to the north, east, and south. Closest house is 542' southeast. The location was selected to put it in a low forested spot selected by the neighbors to minimize impacts to the neighbors.
- VI. Archaeology is not an issue.
- VII. See item V. above and attached map for a description of the surface conditions.
- VIII. Directional drilling is not feasible because it is not cost effective.
- IX. I hereby certify notice (see attached EXHIBIT F) has been sent to the following lessees, lessors, operators of existing spacing units, or owners of undrilled leases which adjoin the applicant's spacing unit on one or more of the two sides or the single closest corner to the proposed well and that the information is current and correct.