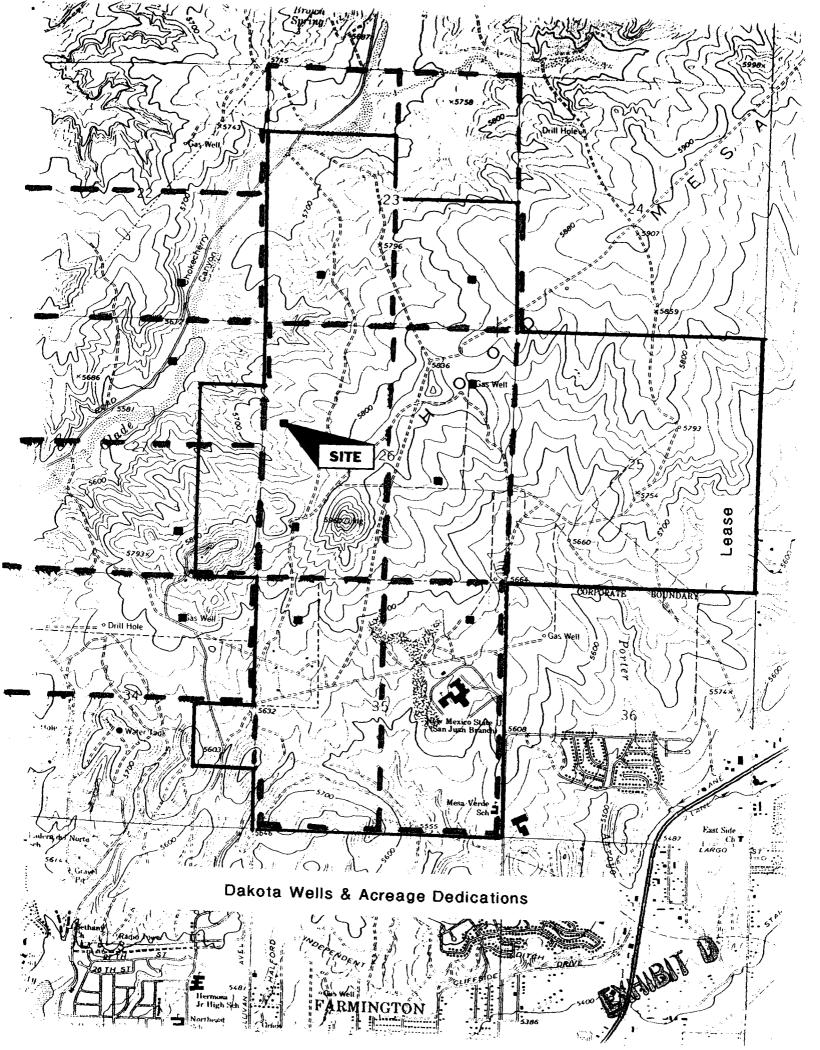

- I. The well bore and most of the pad are on private surface and BLM oil and gas lease NMSF-078213. The remainder of the pad is on BLM surface and the same BLM lease. The well is 795' from the closest lease line. The proposed location is non-standard for the Basin Dakota gas. A standard location must be at least 660' from the quarter section line. This well is staked 10' further south and 231' further west than is standard. (Closest standard location would be 1980' FNL and 660' FWL.) The APD is attached (EXHIBIT A).
- II. A C-102 showing the well location and pro ration unit (W2 Sec. 26) is attached (EXHIBIT B). The lease (2,480 acres) is shown as a solid line on the attached (EXHIBIT C) Farmington North USGS map. The well encroaches on:
- a) the center quarter section line of the W2 Section 26 Basin Dakota gas spacing unit which is dedicated to MarkWest's existing Federal A #2 well (1190' FSL & 890' FWL 26-30n-13w), which is 2,150' south
- b) The east line of the N2 Section 27 Basin Dakota gas spacing unit which is dedicated to Energen's McGee #1 (890 FNL & 1850 FEL 27-30n-13w), which is 2,531' northwest
- c) The east line of the S2 Section 27 Basin Dakota gas spacing unit which is dedicated to Energen's McCord #5 E (950 FSL & 1725 FEL 27-30n-13w), which is 3,187' southwest
- III. According to NM Oil Conservation Division records, the closest Dakota gas well is MarkWest's Federal A #2 well. It is 2,150' south at 1190' FSL & 890' FWL 26-30n-13w. A copy of the Farmington North 7.5' USGS map is attached (EXHIBIT D) showing the proposed well site, existing & applied Dakota spacing units (dashed lines), existing & applied Dakota gas wells, and 2,480 acre lease (solid line including all of Sections 25, 26, & 35 and parts of Sections 23, 27, & 34). Registered letters were sent on January 27, 2003 to all of the offset interest owners. Copies of the postal receipts and letters are attached.

- IV. A copy of the Farmington North USGS map is attached (EXHIBIT E). The proposed well site is marked. Pro ration unit (dashed outline) for the Basin Dakota gas is the 320.00 acre west half of Section 26, Township 30 North, Range 13 West, NMPM, San Juan County, NM.
- V. MarkWest selected its location due to topography. The drilling window is in the Farmington City Limits. Houses are to the north, east, and south. Closest house is 542' southeast. The location was selected to put it in a low forested spot selected by the neighbors to minimize impacts to the neighbors.
- VI. Archaeology is not an issue.
- VII. See item V. above and attached map for a description of the surface conditions.
- VIII. Directional drilling is not feasible because it is not cost effective.
- IX. I hereby certify notice (see attached EXHIBIT F) has been sent to the following lessees, lessors, operators of existing spacing units, or owners of undrilled leases which adjoin the applicant's spacing unit on one or more of the two sides or the single closest corner to the proposed well and that the information is current and correct.