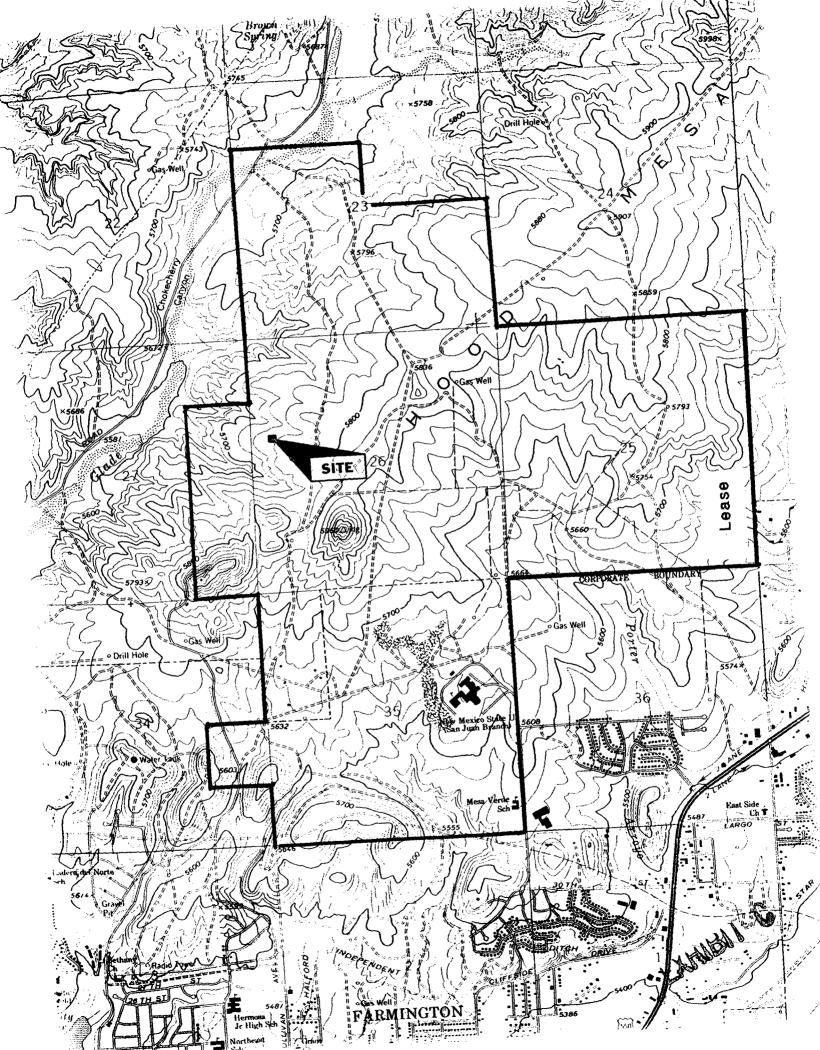

- I. The well bore and most of the pad are on private surface and BLM oil and gas lease NMSF-078213. The remainder of the pad is on BLM surface and the same BLM lease. The well is 795' from the closest lease line. The proposed location is non-standard for the Basin Dakota gas. A standard location must be at least 660' from the quarter section line. This well is staked 10' further south and 231' further west than is standard. (Closest standard location would be 1980' FNL and 660' FWL.) The APD is attached (EXHIBIT A).
- II. A C-102 showing the well location and pro ration unit (W2 Sec. 26) is attached (EXHIBIT B). The lease (2,480 acres) is shown as a solid line on the attached (EXHIBIT C) Farmington North USGS map. The well encroaches on:
- a) the center quarter section line of the W2 Section 26 Basin Dakota gas spacing unit which is dedicated to MarkWest's existing Federal A #2 well (1190' FSL & 890' FWL 26-30n-13w), which is 2,150' south
- b) The east line of the N2 Section 27 Basin Dakota gas spacing unit which is dedicated to Energen's McGee #1 (890 FNL & 1850 FEL 27-30n-13w), which is 2,531' northwest
- c) The east line of the S2 Section 27 Basin Dakota gas spacing unit which is dedicated to Energen's McCord #5 E (950 FSL & 1725 FEL 27-30n-13w), which is 3,187' southwest
- III. According to NM Oil Conservation Division records, the closest Dakota gas well is MarkWest's Federal A #2 well. It is 2,150' south at 1190' FSL & 890' FWL 26-30n-13w. A copy of the Farmington North 7.5' USGS map is attached (EXHIBIT D) showing the proposed well site, existing & applied Dakota spacing units (dashed lines), existing & applied Dakota gas wells, and 2,480 acre lease (solid line including all of Sections 25, 26, & 35 and parts of Sections 23, 27, & 34). Registered letters were sent on January 27, 2003 to all of the offset interest owners. Copies of the postal receipts and letters are attached.

- IV. A copy of the Farmington North USGS map is attached (EXHIBIT E). The proposed well site is marked. Pro ration unit (dashed outline) for the Basin Dakota gas is the 320.00 acre west half of Section 26, Township 30 North, Range 13 West, NMPM, San Juan County, NM.
- V. MarkWest selected its location due to topography. The drilling window is in the Farmington City Limits. Houses are to the north, east, and south. Closest house is 542' southeast. The location was selected to put it in a low forested spot selected by the neighbors to minimize impacts to the neighbors.
- VI. Archaeology is not an issue.
- VII. See item V. above and attached map for a description of the surface conditions.
- VIII. Directional drilling is not feasible because it is not cost effective.
- IX. I hereby certify notice (see attached EXHIBIT F) has been sent to the following lessees, lessors, operators of existing spacing units, or owners of undrilled leases which adjoin the applicant's spacing unit on one or more of the two sides or the single closest corner to the proposed well and that the information is current and correct.