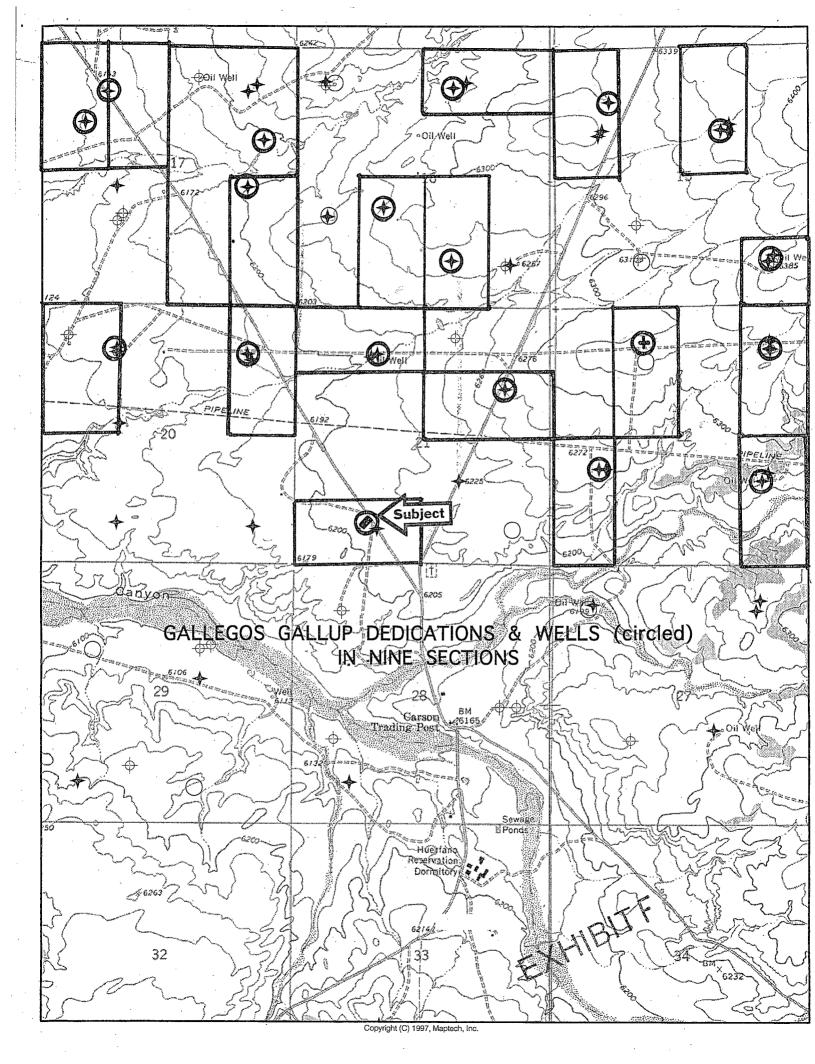

III. According to NM Oil Conservation Division records, the closest existing or approved Gallegos Gallup (Associated) well is Merrion's producing Blackrock C 1 well. It is 3,530' north at 990' FNL & 1650' FWL 21-26n-11w. EXHIBIT F shows the proposed NSL well, all existing Gallegos Gallup wells (circled), and all existing adjacent Gallegos Gallup dedicated spacing units in Section 21 and the 8 contiguous sections.