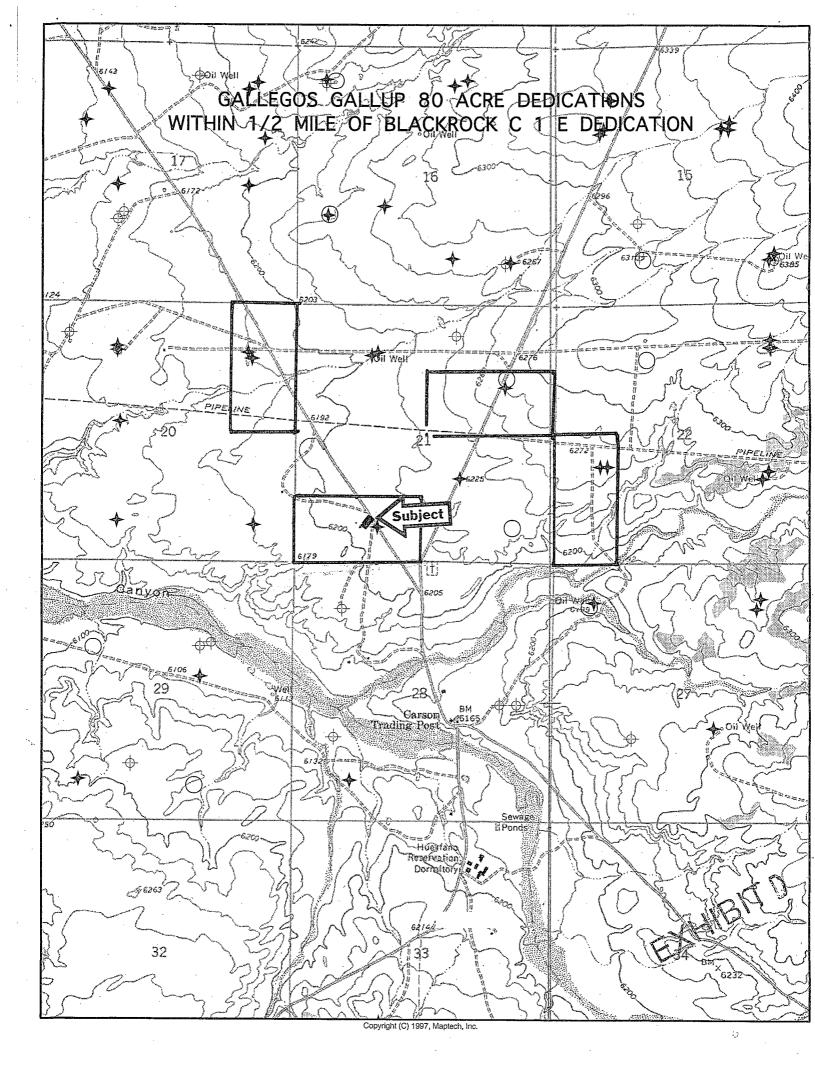

Existing 80 acre Gallegos Gallup dedications within 1/2 mile of the Blackrock C 1 E dedication are shown on Exhibit D. None border the Blackrock C 1 E dedication. Closest Gallegos Gallup well is Merrion's Blackrock C 1 (30-045-05780) which is 3,530' north.