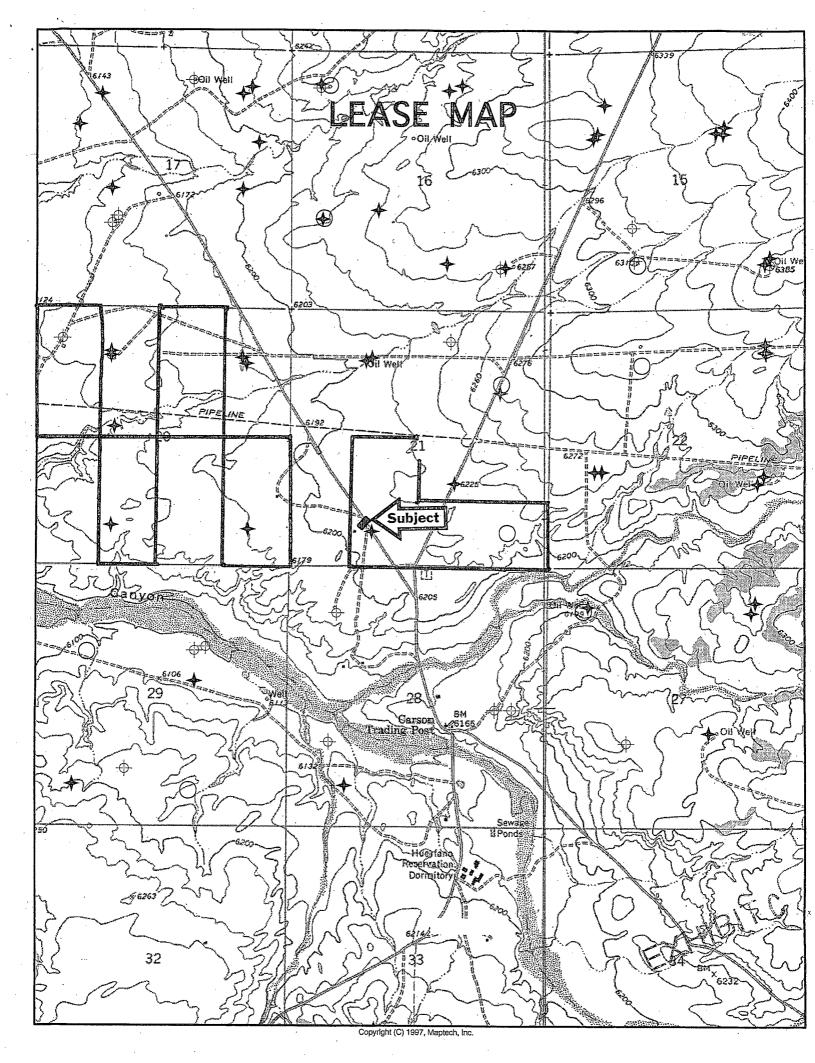

## REQUEST FOR ADMINISTRATIVE APPROVAL FOR NONSTANDARD LOCATION FOR MERRION OIL & GAS CORPORATION'S BLACKROCK C 1 E 760' FSL & 1618' FWL SEC. 21, T. 26 N., R. 11 W. SAN JUAN COUNTY, NM

- I. The well (30-045-34306) is on Navajo Tribal surface and BLM oil and gas lease NMSF-078899. The proposed location is nonstandard for the Gallegos Gallup (Associated) Pool Code 26980 due to surface use (center pivot irrigation fields and Merrion's producing (Fruitland coal) Jazz Com 2 well). A standard location must be at least 330' from the quarter-quarter line and 790' from the quarter section line. This well is staked 30' further south and 32' further west than is standard. (Closest standard location would be 790' FSL & 1650' FWL.) The APD cover sheet is attached as EXHIBIT A.
- II. A C-102 showing the well location and pro ration unit (S2SW4 Section 21) is attached (EXHIBIT B).

The BLM oil and gas lease (960 acres) boundary is marked as a solid line on the attached (EXHIBIT C) copy of the USGS topographic map. The well is on BLM lease NMSF-078899, which will be communitized with BLM lease NMSF-078899A.

The well encroaches on the NW4 of Section 28. There are no Gallegos Gallup wells in that quarter section. That quarter section is part of Navajo allotted lease I-149-IND-7971. BP and ConocoPhillips each have a 50% interest in that quarter section.

Existing 80 acre Gallegos Gallup dedications within 1/2 mile of the Blackrock C 1 E dedication are shown on Exhibit D. None border the Blackrock C 1 E dedication. Closest Gallegos Gallup well is Merrion's Blackrock C 1 (30-045-05780) which is 3,530' north.