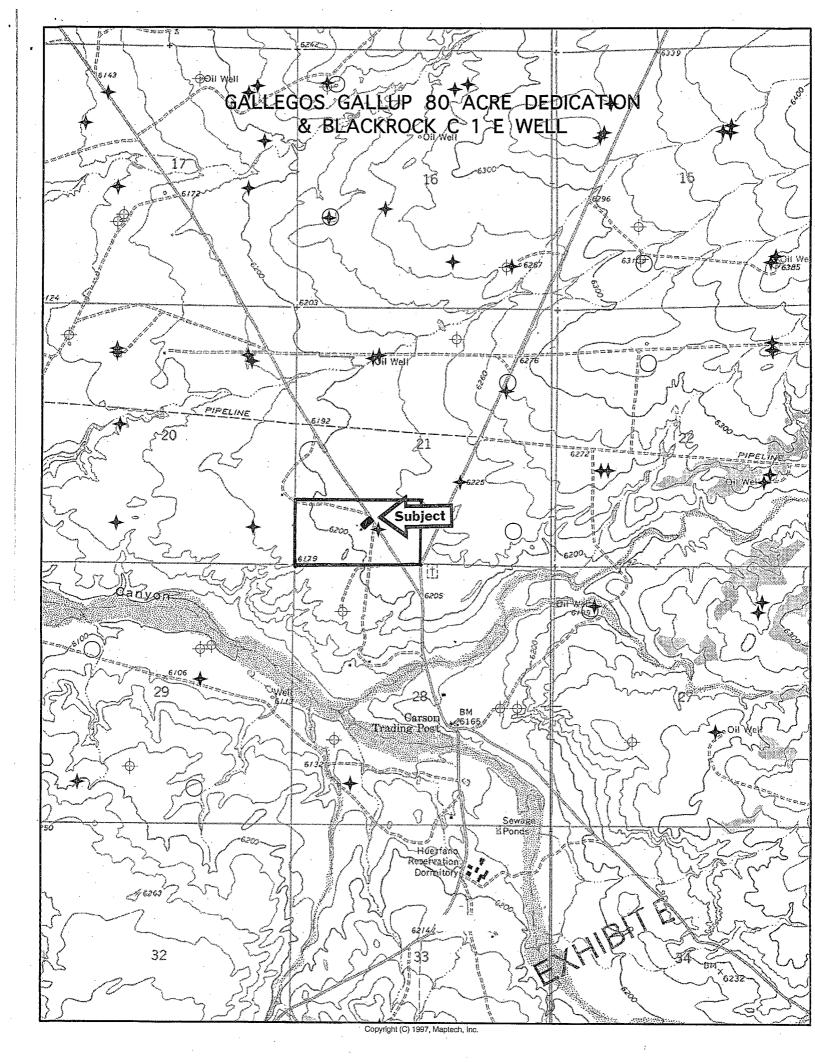

The proposed Gallegos Gallup (Associated) dedication (S2SW4 Section 21 (=80 acres)) is shown on EXHIBIT E. Merrion's Blackrock C 1 E is the only existing Gallegos Gallup (Associated) well in that dedication. (Disregard many of the roads on the map. The roads have been moved or obliterated by NAPI.)