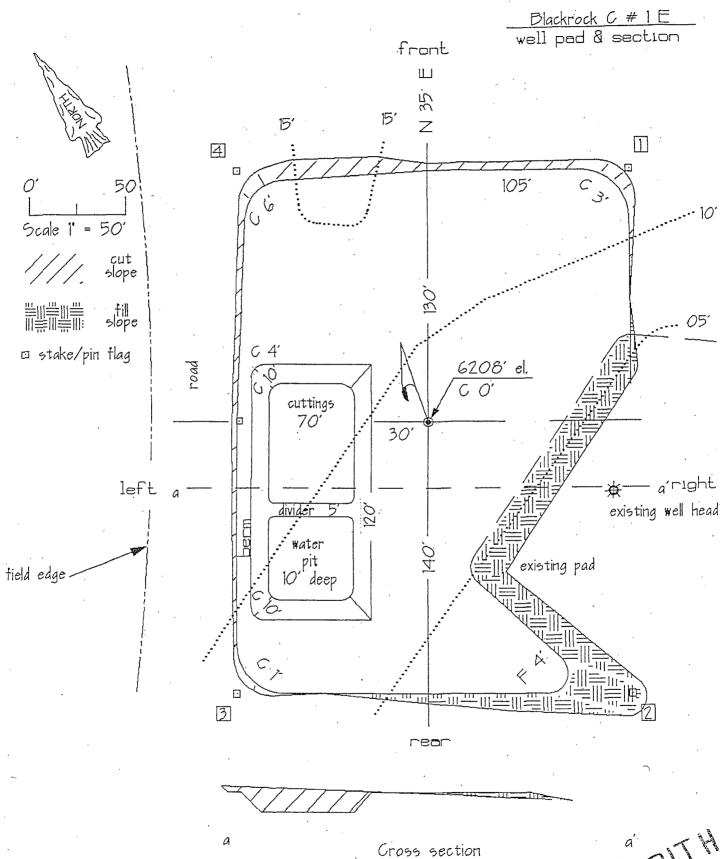

## REQUEST FOR ADMINISTRATIVE APPROVAL FOR NONSTANDARD LOCATION FOR MERRION OIL & GAS CORPORATION'S BLACKROCK C 1 E 760' FSL & 1618' FWL SEC. 21, T. 26 N., R. 11 W. SAN JUAN COUNTY, NM

- I. The well (30-045-34306) is on Navajo Tribal surface and BLM oil and gas lease NMSF-078899. The proposed location is nonstandard for the Gallegos Gallup (Associated) Pool Code 26980 due to surface use (center pivot irrigation fields and Merrion's producing (Fruitland coal) Jazz Com 2 well). A standard location must be at least 330' from the quarter-quarter line and 790' from the quarter section line. This well is staked 30' further south and 32' further west than is standard. (Closest standard location would be 790' FSL & 1650' FWL.) The APD cover sheet is attached as EXHIBIT A.
- II. A C-102 showing the well location and pro ration unit (S2SW4 Section 21) is attached (EXHIBIT B).