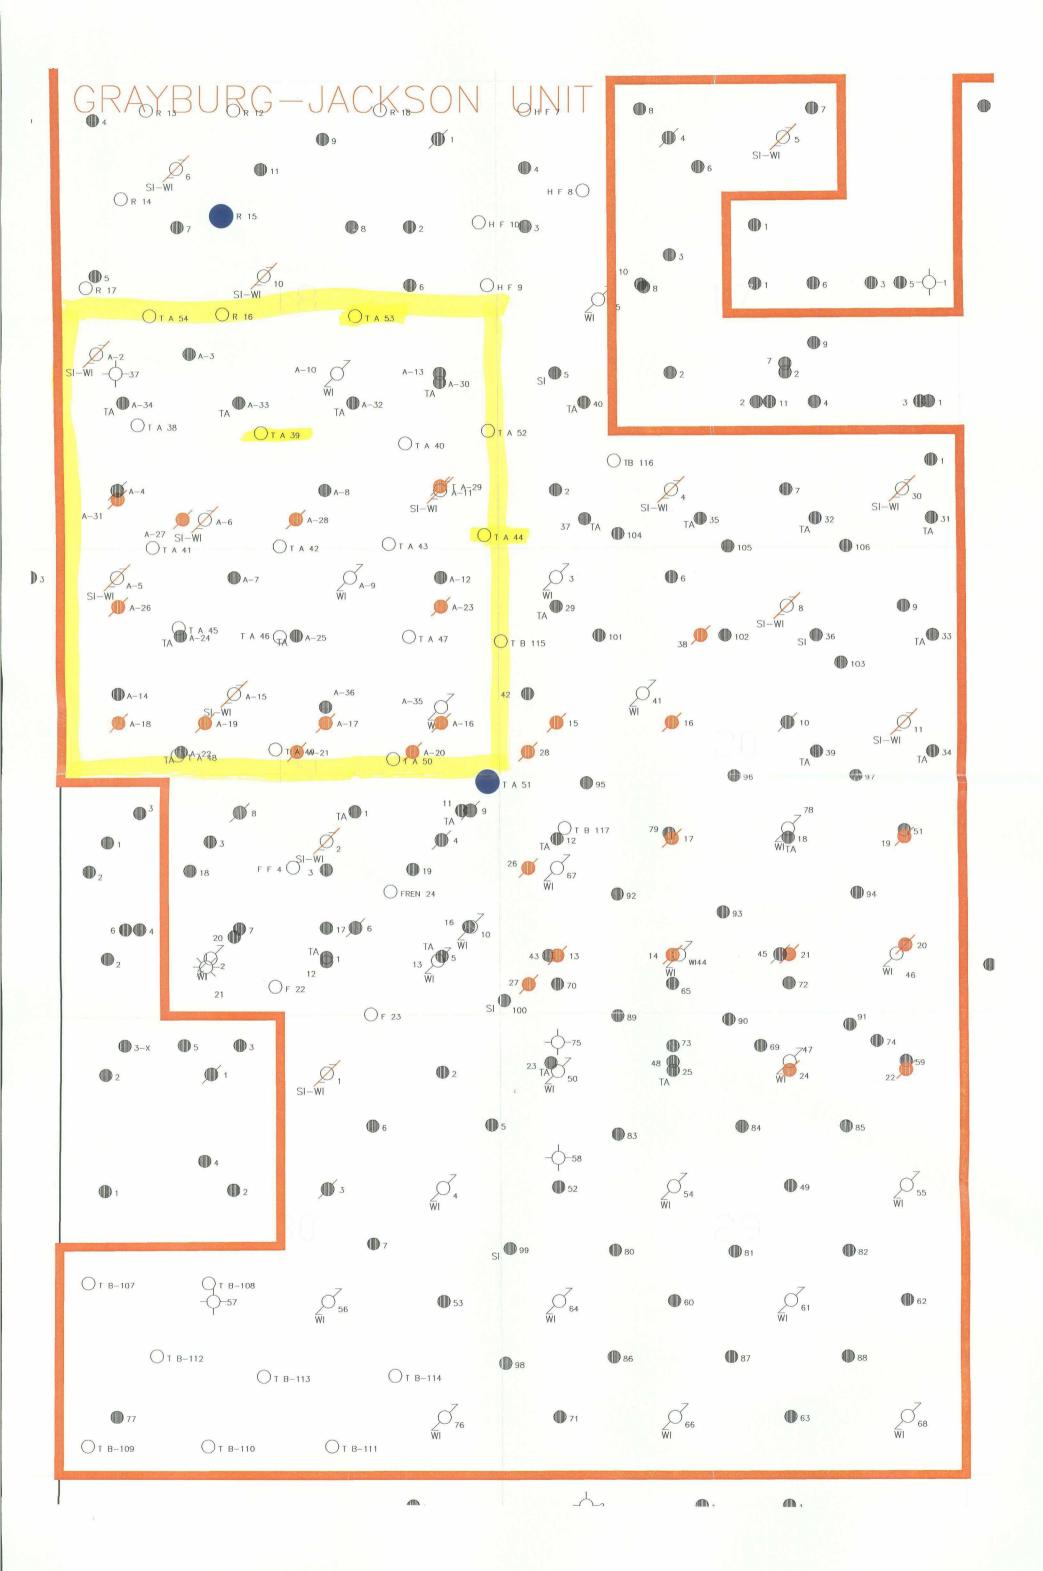

**WELL** 

#### LOCATION

| Turner "A" #39 | 1310' FSL & 2300' FWL, Sec. 18-17S-31E |
|----------------|----------------------------------------|
| Turner "A" #44 | 150' FSL & 160' FEL, Sec. 18-17S-31E   |
| Turner "A" #53 | 2630' FSL & 1620' FEL, Sec. 18-17S-31E |

| Turner "A" #38    | 1400' FSL & 900' FWL, Sec. 18-17S-31E  |
|-------------------|----------------------------------------|
| Turner "A" #50    | 2390' FNL & 1210' FEL, Sec. 19-17S-31E |
| Turner "A" #51    | 2632' FNL & 75' FEL, Sec. 19-17S-31E   |
| C. A. Russell #13 | 330' FNL & 1050' FWL Sec. 18-17S-31F   |

Turner "A" #38 Turner "A" #50 Turner "A" #51 C. A. Russell #13

Each of the locations listed above are offset on three sides of the 40 acre tract by Devon Energy Operating Corporation (DEOC) with the remaining side being offset by a different operator. Although each of the above locations are considered unorthodox in each case the above locations were moved closer to the offsetting tracts that are operated by DEOC. Avon Energy is a closely related company to Devon Energy Operating Corp, and therefore does not require notice.