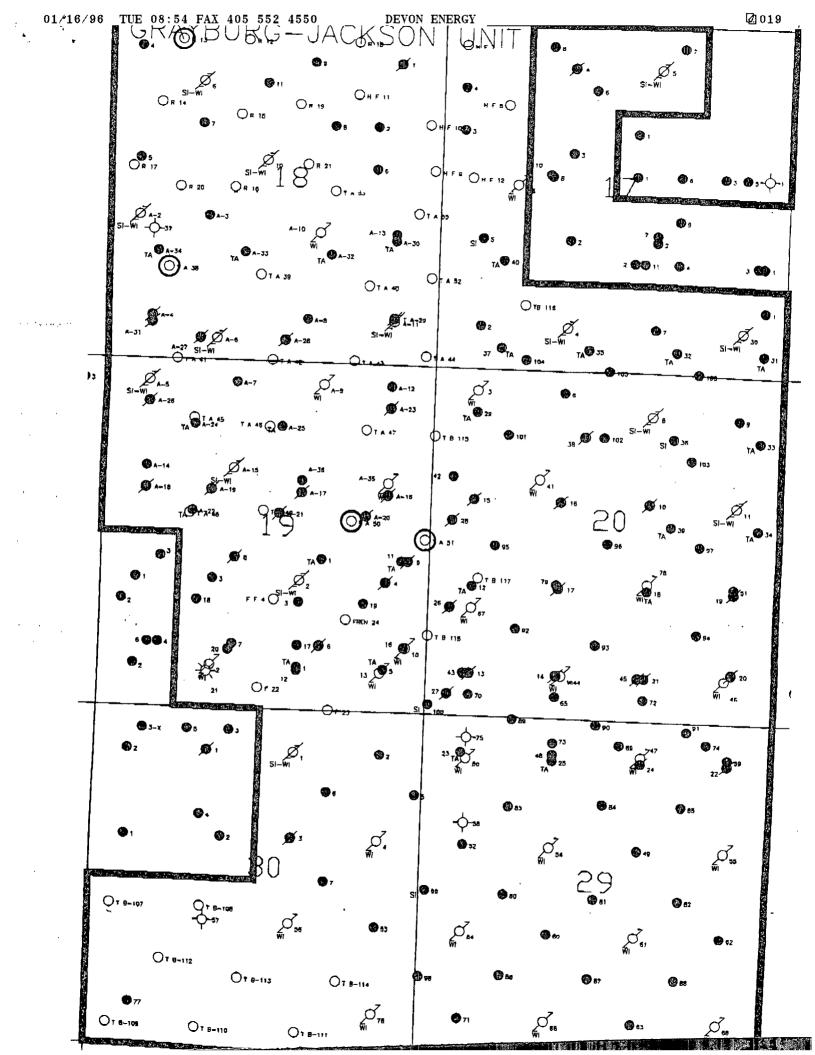

Attached is a plat of the Russell-Turner Waterflood Project showing the project boundaries that are adjacent to the subject wells. Forms 3160 - 3 and C - 102 are attached for each of the two wells listed above. The Russell-Turner Waterflood project is located on federal property and each proposed well is to be part of this active waterflood project.

Attached is a plat of the Russell - Turner Waterflood Project showing the project boundaries that are adjacent to the subject wells. Forms 3160 - 3 and C - 102 are attached for each of the two wells listed above. The Russell - Turner Waterflood project is located on federal property and each proposed well is to be part of this active waterflood project.