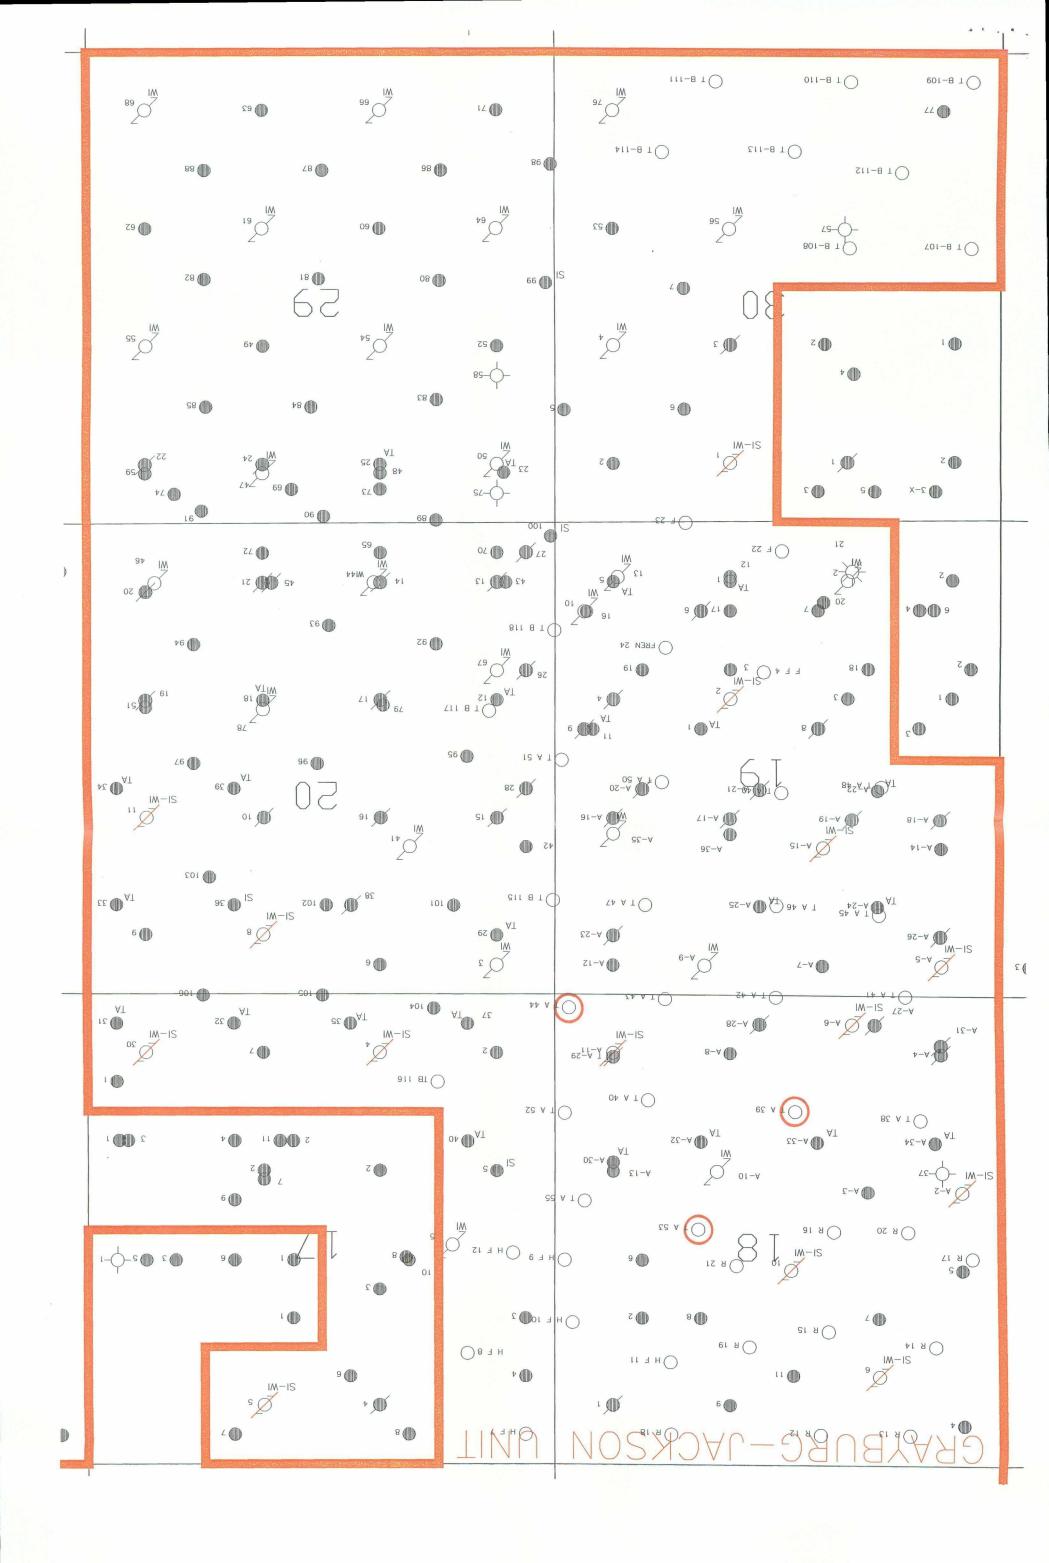

Attached is a plat of the Russell-Turner Waterflood Project showing the project boundaries that are adjacent to the subject wells. Forms 3160 - 3 and C - 102 are attached for each of the two wells listed above. The Russell-Turner Waterflood project is located on federal property and each proposed well is to be part of this active waterflood project.

Attached is a plat of the Russell - Turner Waterflood Project showing the project boundaries that are adjacent to the subject wells. Forms 3160 - 3 and C - 102 are attached for each of the two wells listed above. The Russell - Turner Waterflood project is located on federal property and each proposed well is to be part of this active waterflood project.