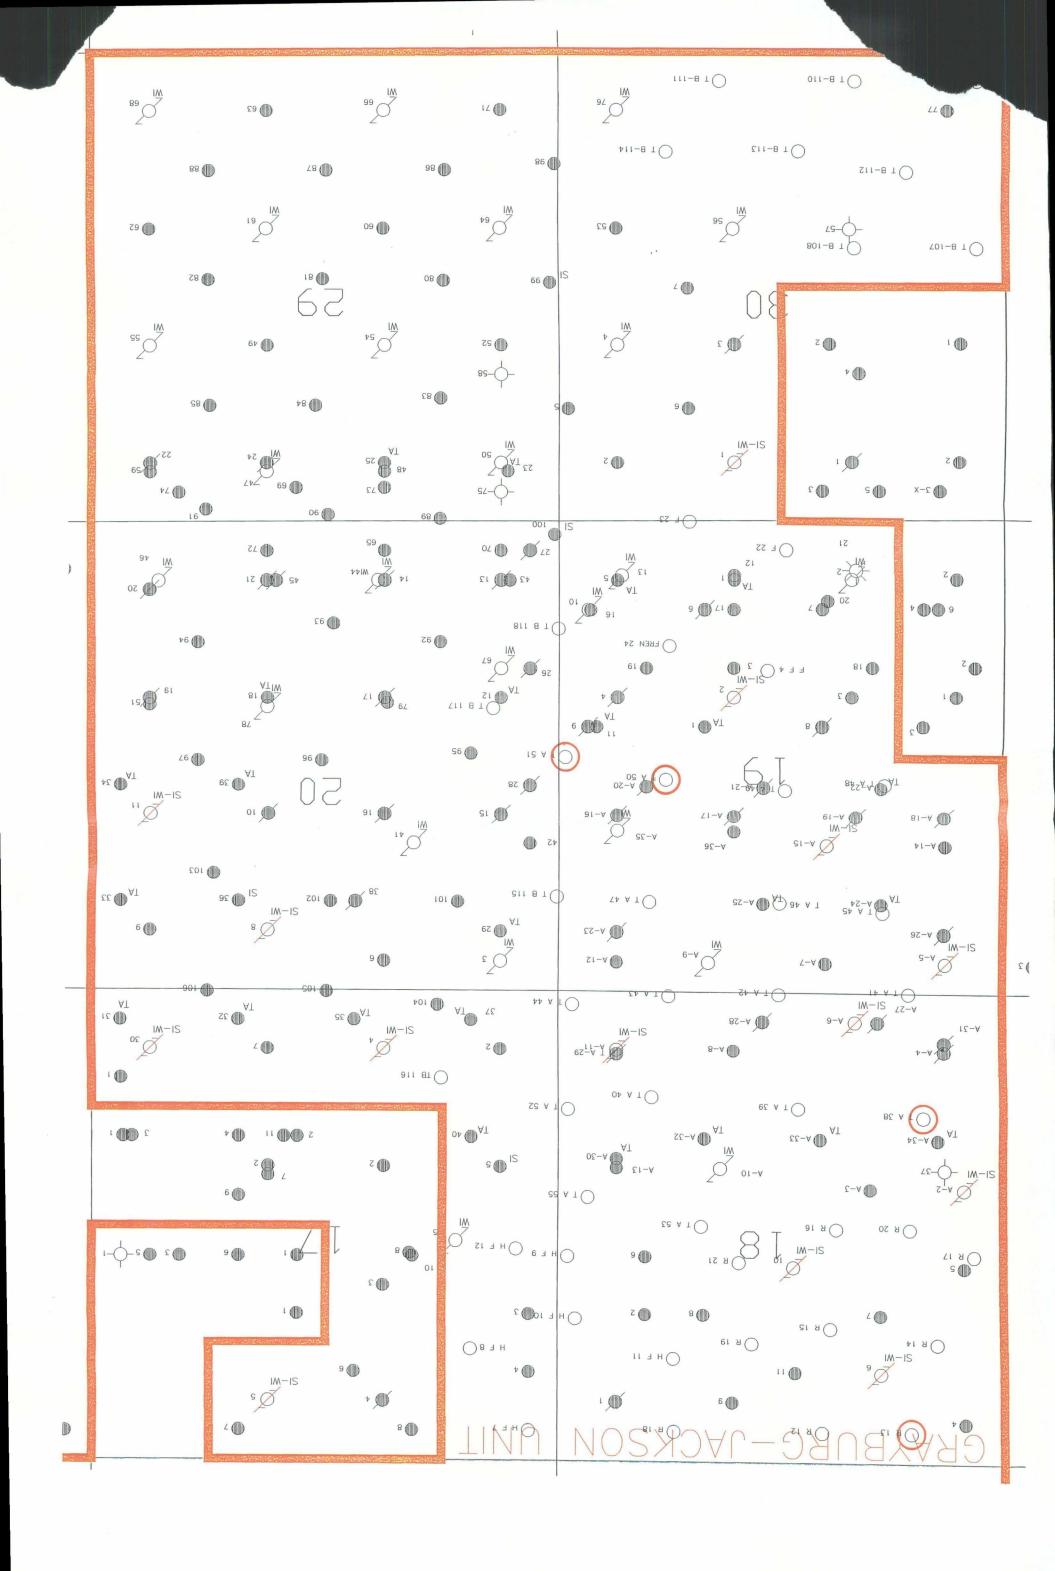

Attached is a plat of the Russell - Turner Waterflood Project showing the project boundaries that are adjacent to the subject wells. Forms 3160 - 3 and C - 102 are attached for each of the two wells listed above. The Russell - Turner Waterflood project is located on federal property and each proposed well is to be part of this active waterflood project.

The above locations do not conform to Rule 104. C. I. because they are located closer than 330' to the governmental quarter - quarter section boundaries. They will be drilled to a depth sufficient to produce the Grayburg - San Andres formation (approximately 4000'). The wells will be drilled at the unorthodox locations in order to prevent waste by developing an efficient production and injection pattern within the Russell - Turner Waterflood Project, which was approved under Order R - 3185. When fully developed these wells will combine with the existing wells (some of which will eventually be converted to injection) to establish a 40 acre 5 spot waterflood pattern.

Turner "A" #38 Turner "A" #50 Turner "A" #51 C. A. Russell #13

Each of the locations listed above are offset on three sides of the 40 acre tract by Devon Energy Operating Corporation (DEOC) with the remaining side being offset by a different operator. Although each of the above locations are considered unorthodox in each case the above locations were moved closer to the offsetting tracts that are operated by DEOC. Avon Energy is a closely related company to Devon Energy Operating Corp, and therefore does not require notice.