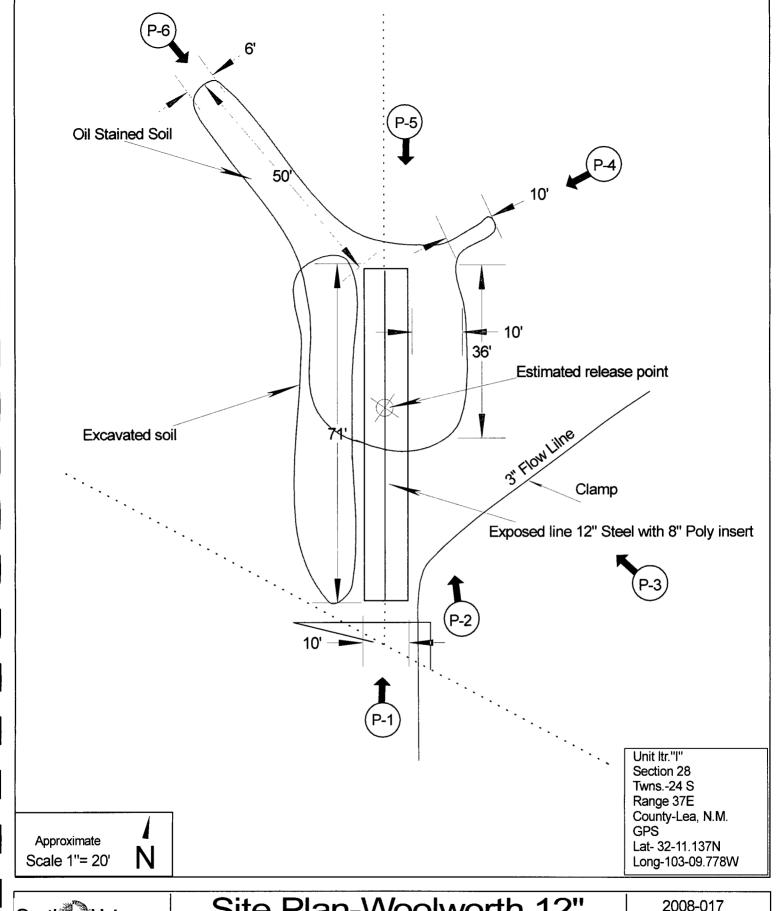

| Southern Union<br>Gas Services | Site Plan-Woolw | orth 12"  | 2008-017 |
|--------------------------------|-----------------|-----------|----------|
|                                | Lea County Area | Jal, N.M. | Figure 1 |

### Remediation Plan:

All affected soil will be excavated and sampled for the presence of Hydrocarbons EPA method (8015M)

Soil with TPH values greater than 1000 mg/kg will be transported to the S.U.G.S. Landfarm or remediated on-site.

Soil samples will be collected from the excavation and analyzed for Hydrocarbons EPA method (8015M) All samples will be field screened with a "PID" The soil sample with the highest PID reading will be analyzed separately and tested for BTEX.