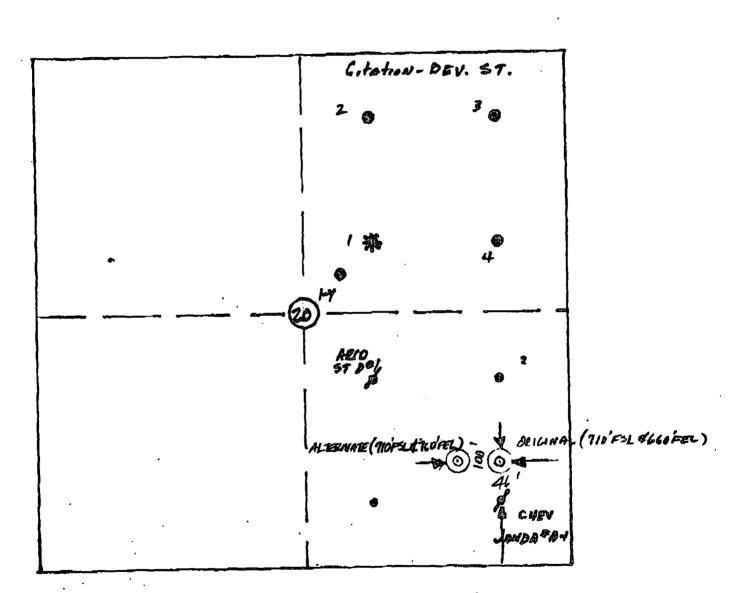

As a result, the proposed location of the Devonian State No. 2 of 710' FSL & 660' FEL, Unit Letter P of Section 20, T21S, R36E, NMPM, Lea County, New Mexico is unorthodox.

In order to prevent waste, Citation respectfully requests your approval of this administrative application for an unorthodox gas well location and simultaneous dedication. Attached is a map showing offset operators and a series of Form C-102 plats showing the location of the wells to be dedicated to this 320-acre Eumont Gas Proration Unit. A copy of this letter and attachments, along with waiver to objection forms are being furnished by Certified Mail to offset operators as their notice of this application.

Attn: Mr. William J. LeMay - Director

RE: Administrative Application For Unorthodox Gas Well Location and Simultaneous Dedication Eumont Yates 7 Rivers Queen (Pro Gas) Pool

710' FSL & 660' FEL Section 20, T21S, R36E Lea County, New Mexico