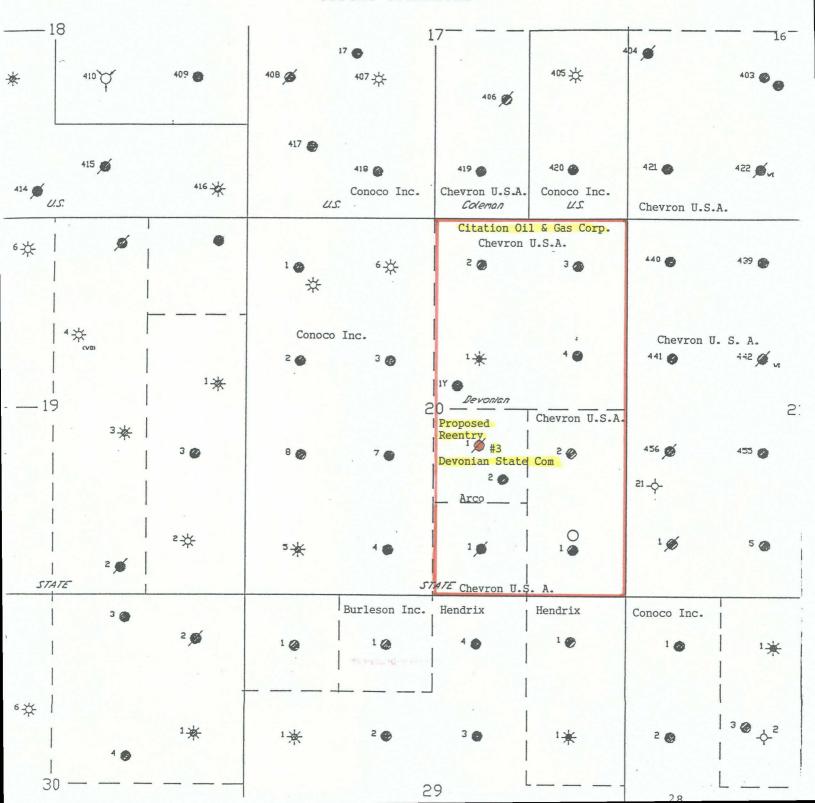

Dear Mr. LeMay:

Citation Oil & Gas Corp. respectfully requests your approval of this administrative application for the subject Unorthodox Gas Well Location and Simultaneous Dedication.

Citation plans to drill and complete the **Devonian State Com. No. 2** in the Eumont Yates 7 Rivers Queen (Pro Gas) Pool. It is our desire to also simultaneously dedicate the existing 320-acre Eumont Gas Proration Unit assigned to our Devonian State Com. No. 1 [Administrative Order NSP-488] to three wells, the Devonian State Com. No. 1, the Devonian State Com. No. 2 and the Devonian State Com. No. 3. The latter well is covered in a separate application.

As a result, the proposed location of the Devonian State No. 2 of 710' FSL & 660' FEL, Unit Letter P of Section 20, T21S, R36E, NMPM, Lea County, New Mexico is unorthodox.

In order to prevent waste, Citation respectfully requests your approval of this administrative application for an unorthodox gas well location and simultaneous dedication. Attached is a map showing offset operators and a series of Form C-102 plats showing the location of the wells to be dedicated to this 320-acre Eumont Gas Proration Unit. A copy of this letter and attachments, along with waiver to objection forms are being furnished by Certified Mail to offset operators as their notice of this application.