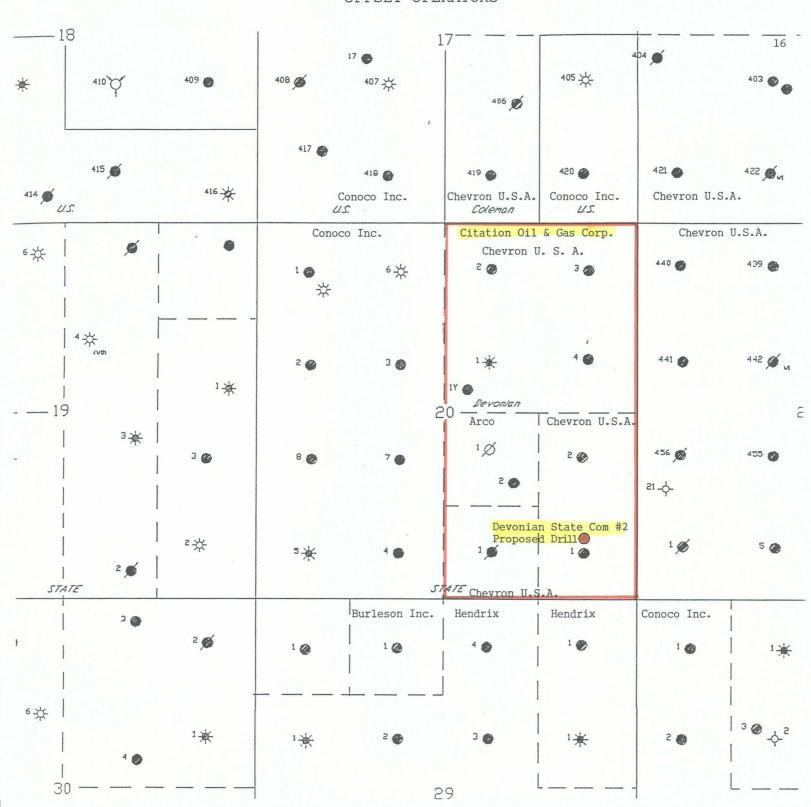

As a result, the proposed location of the Devonian State No. 2 of 710' FSL & 660' FEL, Unit Letter P of Section 20, T21S, R36E, NMPM, Lea County, New Mexico is unorthodox.

In order to prevent waste, Citation respectfully requests your approval of this administrative application for an unorthodox gas well location and simultaneous dedication. Attached is a map showing offset operators and a series of Form C-102 plats showing the location of the wells to be dedicated to this 320-acre Eumont Gas Proration Unit. A copy of this letter and attachments, along with waiver to objection forms are being furnished by Certified Mail to offset operators as their notice of this application.

Dear Mr. LeMay:

Citation Oil & Gas Corp. respectfully requests your approval of this administrative application for the subject Unorthodox Gas Well Location and Simultaneous Dedication.

Citation plans to drill and complete the **Devonian State Com. No. 2** in the Eumont Yates 7 Rivers Queen (Pro Gas) Pool. It is our desire to also simultaneously dedicate the existing 320-acre Eumont Gas Proration Unit assigned to our Devonian State Com. No. 1 [Administrative Order NSP-488] to three wells, the Devonian State Com. No. 1, the Devonian State Com. No. 2 and the Devonian State Com. No. 3. The latter well is covered in a separate application.