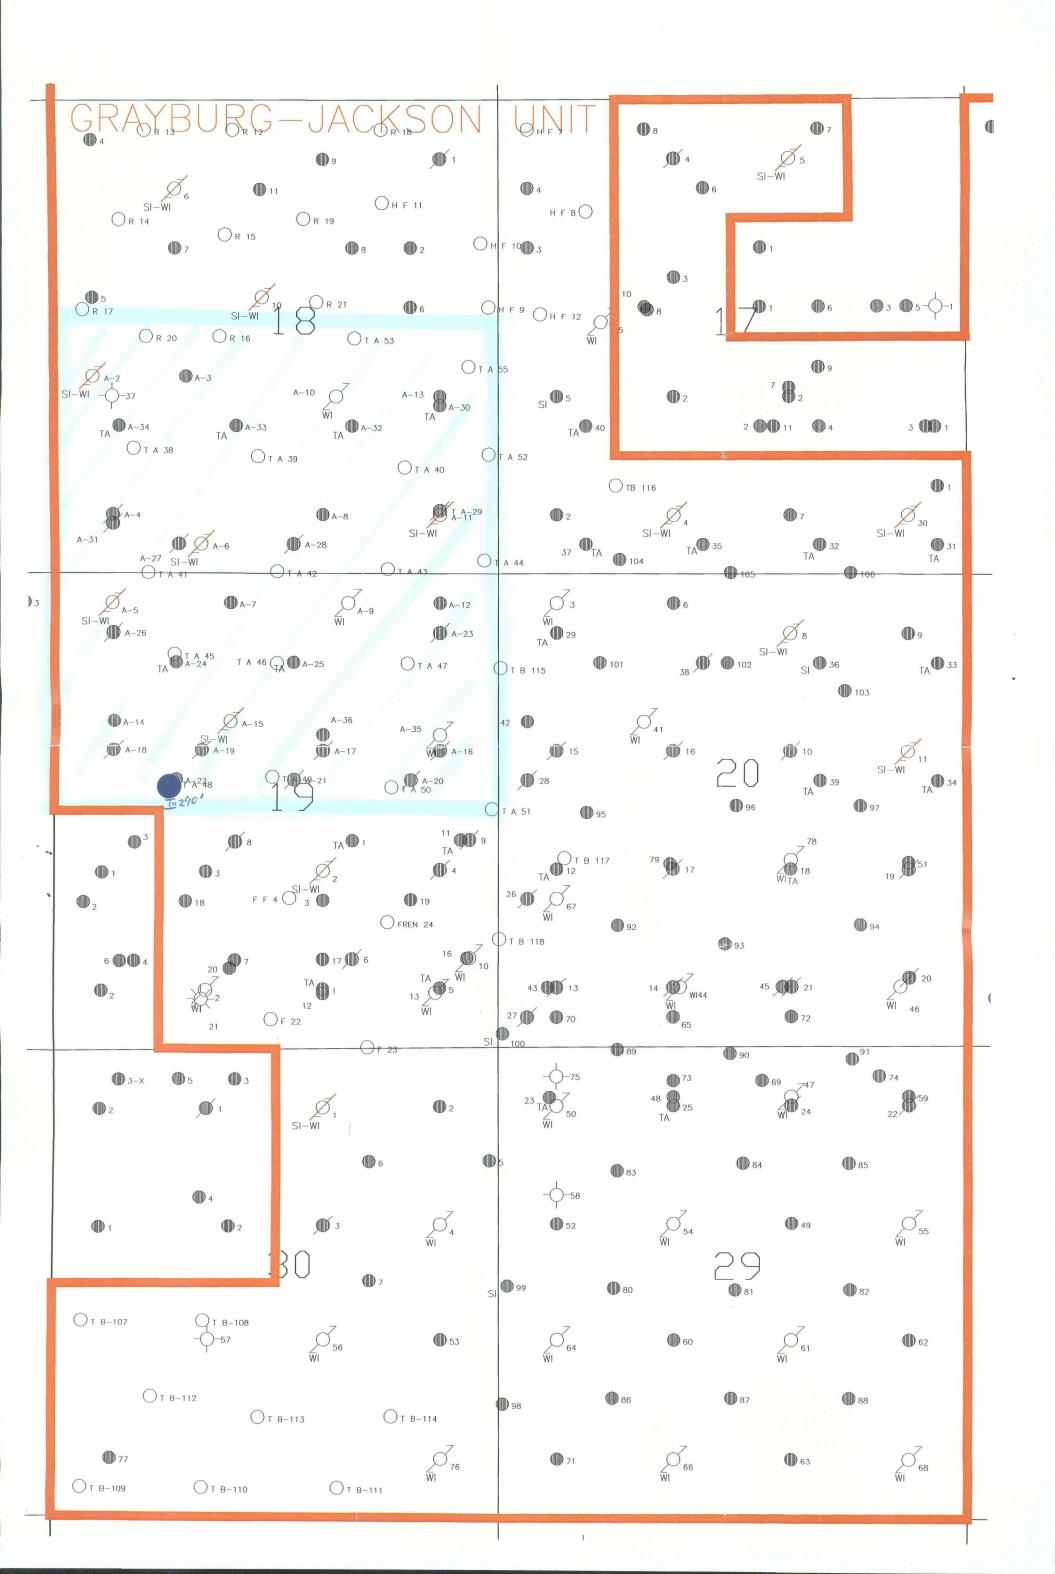

WELL

LOCATION

Turner "A" #48

2350' FNL & 1330' FWL, Sec. 19-17S-31E

Attached is a plat of the Russell-Turner Waterflood Project showing the project boundaries that are adjacent to the subject well. Forms 3160 - 3 and C - 102 are attached for the well listed above. The Russell-Turner Waterflood project is located on federal property and each proposed well is to be part of this active waterflood project.

The above location does not conform to Rule 104. C. I. because it is located closer than 330' to lease line. It will be drilled to a depth sufficient to produce the Grayburg - San Andres formation (approximately 4000'). The well will be drilled at the unorthodox location in order to prevent waste by developing an efficient production and injection pattern within the Russell-Turner Waterflood Project, which was approved under Order R - 3185. When fully developed this well will combine with the existing wells (some of which will eventually be converted to injection) to establish a 40 acre 5 spot waterflood pattern.

The Turner "A" #49 is offset on four sides of the 40 acre tract by either Avon Energy Corporation or Devon Energy Operating Corporation. Avon Energy Corp. is a closely related company to Devon Energy Operating Corp, and therefore does not require notice. One of the diagonal tracts has wells operated by Mack Energy Corporation. Enclosed is a copy of the letter sent to Mack Energy giving required notice.