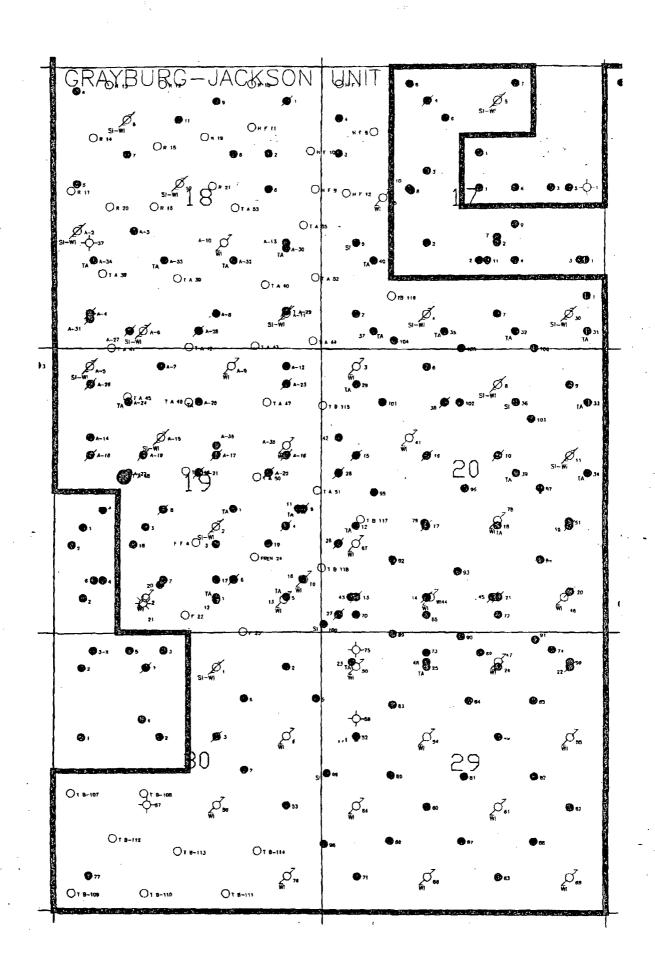

WELL

LOCATION

Turner "A" #48

2350' FNL & 1330' FWL, Sec. 19-17S-31E

Attached is a plat of the Russell-Turner Waterflood Project showing the project boundaries that are adjacent to the subject well. Forms 3160 - 3 and C - 102 are attached for the well listed above. The Russell-Turner Waterflood project is located on federal property and each proposed well is to be part of this active waterflood project.

The above location does not conform to Rule 104. C. I. because it is located closer than 330' to lease line. It will be drilled to a depth sufficient to produce the Grayburg - San Andres formation (approximately 4000'). The well will be drilled at the unorthodox location in order to prevent waste by developing an efficient production and injection pattern within the Russell-Turner Waterflood Project, which was approved under Order R - 3185. When fully developed this well will combine with the existing wells (some of which will eventually be converted to injection) to establish a 40 acre 5 spot waterflood pattern.

The Turner "A" #49 is offset on four sides of the 40 acre tract by either Avon Energy Corporation or Devon Energy Operating Corporation. Avon Energy Corp. is a closely related company to Devon Energy Operating Corp, and therefore does not require notice. One of the diagonal tracts has wells operated by Mack Energy Corporation. Enclosed is a copy of the letter sent to Mack Energy giving required notice.