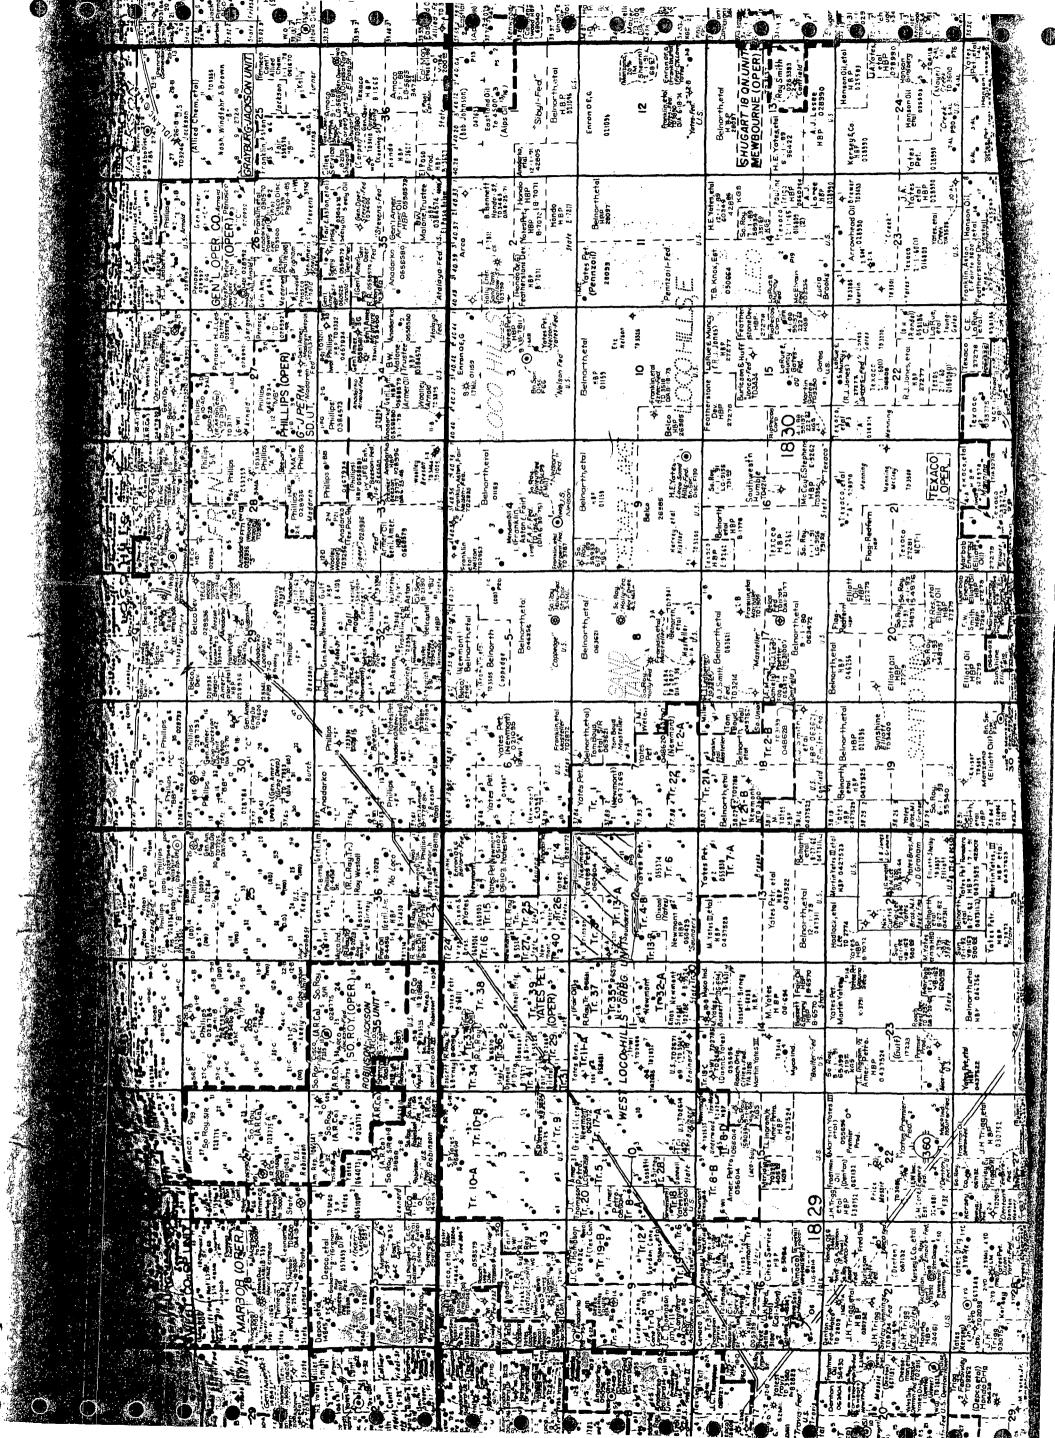

NSL- GFOL, 3

June 6, 1996

Enron Oil & Gas Company P.O. Box 2267 Midland, Texas 79702

**Attention:** Patrick J. Tower

3680

Administrative Order NSL

Dear Mr. Tower:

Reference is made to your application dated May 14, 1996 to drill your proposed Duggan "12" Federal Com Well No. 1 at an unorthodox gas well location 2162 feet from the North line and 784 feet from the East line (Unit H) of Section 12, Township 18 South, Range 29 East, NMPM, to test the Undesignated Sand Tank-Morrow Gas Pool, Eddy County, New Mexico.

The geologic interpretation submitted with this application indicates that a well drilled at the proposed unorthodox gas well location will be at a more favorable geologic position within the Morrow formation than a well drilled at a location considered to be standard.

The N/2 of said Section 12 shall be dedicated to the well to form a non-standard 320-acre gas spacing and proration unit for the subject pool.

By the authority granted me under the provisions of Division General Rule 104.F(2), the above-described unorthodox gas well location is hereby approved.