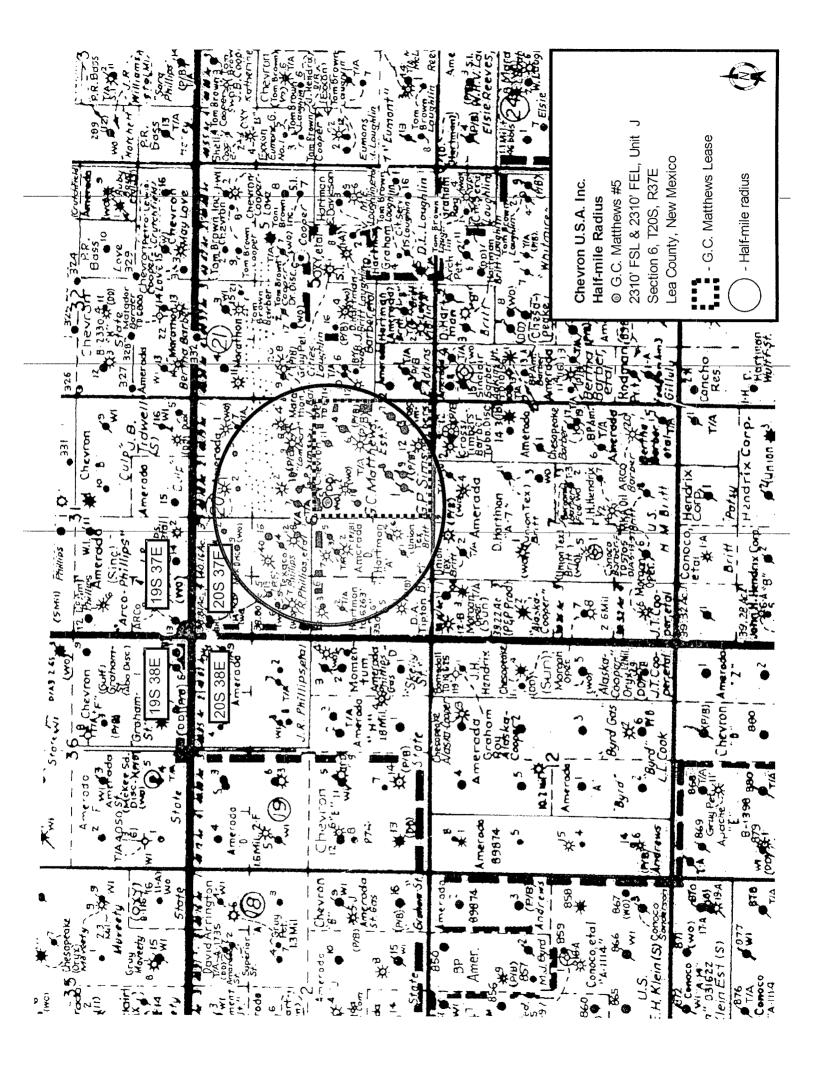

May 5, 2008

G.C. Matthews #5

2310' FSL & 2310' FEL Unit J, Section 6, T20S, R37E Lea County, New Mexico

Richard A. Jenkins Petroleum Engineer Permian Basin

Mid-Continent Business Unit Chevron U.S.A. Inc. 15 Smith Road Midland, Texas 79705 Tel 432-687-7120

Dear Mr. Brooks:

Attached is a copy of an administrative application for NMOCD approval for an unorthodox well location.

With your approval it is our intention to recomplete the G.C. Matthews #5 as a gas well in the Monument; Tubb (west) reservoir. The subject well has been temporarily abandoned sine 2003. The proposed recompletion to the Tubb would create an unorthodox well location, as well as a need for simultaneously dedication with the G.C. Matthews #12. The #12 (api: 30-025-05953) is currently producing from the Tubb at a rate of 1 bopd, 1 bwpd, and 107 mcfgpd. If approved, the wells will be both produce as part of the Monument; Tubb (west) field.