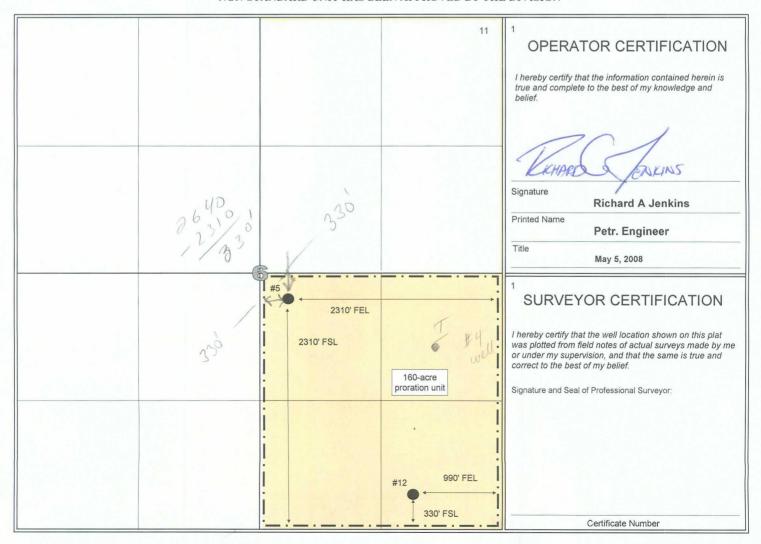

### WELL LOCATION AND ACREAGE DEDICATION PLAT

|                                                                  | API Number<br>0-025-05946 |                   |                    | <sup>2</sup> Pool Code<br><b>96968</b> |                          | <sup>3</sup> Pool Name<br>Monument; Tubb (West) |                                     |                               |        |  |  |
|------------------------------------------------------------------|---------------------------|-------------------|--------------------|----------------------------------------|--------------------------|-------------------------------------------------|-------------------------------------|-------------------------------|--------|--|--|
| <sup>4</sup> Property Code                                       |                           |                   |                    |                                        |                          |                                                 |                                     | <sup>6</sup> Well Number<br>5 |        |  |  |
| <sup>7</sup> OGRID No. 4323  8 Operator Name Chevron U.S.A. Inc. |                           |                   |                    |                                        |                          |                                                 | <sup>9</sup> Elevation<br>3,559' GL |                               |        |  |  |
|                                                                  |                           |                   |                    |                                        | <sup>10</sup> Surface Lo | cation                                          |                                     |                               |        |  |  |
| UL or Lot No.                                                    | Section                   | Township          | Range              | Lot Idn                                | Feet from the            | North/South line                                | Feet from the                       | East/West line County         |        |  |  |
| J                                                                | 6                         | 208               | 37E                |                                        | 2310'                    | South                                           | 2310'                               | East                          | Lea    |  |  |
|                                                                  |                           |                   | <sup>11</sup> Bott | om Hole                                | Location If D            | ifferent From S                                 | Surface                             |                               |        |  |  |
| UL or Lot No.                                                    | Section                   | Township          | Range              | Lot Idn                                | Feet from the            | North/South line                                | Feet from the                       | East/West line                | County |  |  |
| Dedicated Acr                                                    | es <sup>13</sup> Join     | nt or Infill 14 C | consolidation      | Code 15 Ord                            | ler No.                  |                                                 |                                     |                               |        |  |  |