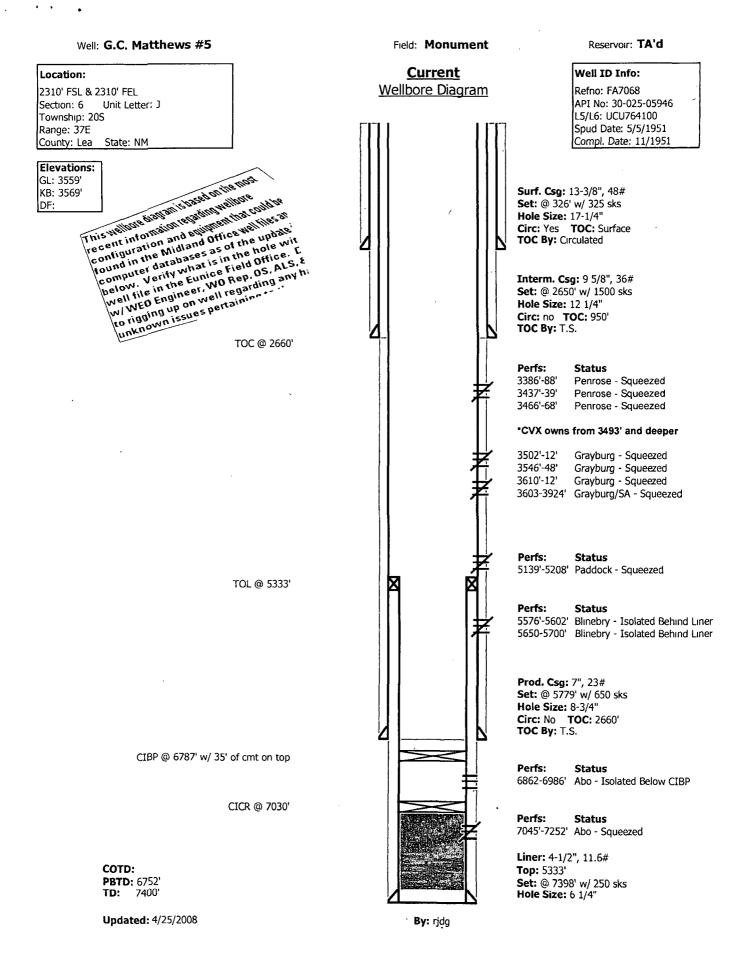

May 5, 2008

G.C. Matthews #5

2310' FSL & 2310' FEL Unit J, Section 6, T20S, R37E Lea County, New Mexico

Richard A. Jenkins Petroleum Engineer Permian Basin

Mid-Continent Business Unit Chevron U.S.A. Inc. 15 Smith Road Midland, Texas 79705 Tel 432-687-7120

Dear Mr. Brooks:

Attached is a copy of an administrative application for NMOCD approval for an unorthodox well location.

With your approval it is our intention to recomplete the G.C. Matthews #5 as a gas well in the Monument; Tubb (west) reservoir. The subject well has been temporarily abandoned sine 2003. The proposed recompletion to the Tubb would create an unorthodox well location, as well as a need for simultaneously dedication with the G.C. Matthews #12. The #12 (api: 30-025-05953) is currently producing from the Tubb at a rate of 1 bopd, 1 bwpd, and 107 mcfgpd. If approved, the wells will be both produce as part of the Monument; Tubb (west) field.