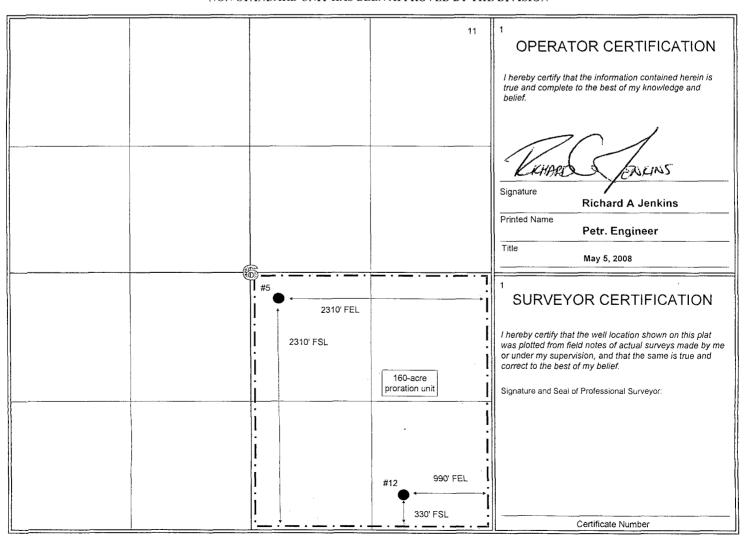

### WELL LOCATION AND ACREAGE DEDICATION PLAT

|                                                                  | API Number<br>0-025-05946 |                   |                    | <sup>2</sup> Pool Code<br><b>96968</b> |                          | <sup>3</sup> Pool Name<br>Monument; Tubb (West) |                                     |                               |        |  |  |
|------------------------------------------------------------------|---------------------------|-------------------|--------------------|----------------------------------------|--------------------------|-------------------------------------------------|-------------------------------------|-------------------------------|--------|--|--|
| <sup>4</sup> Property Code                                       |                           |                   |                    |                                        |                          |                                                 |                                     | <sup>6</sup> Well Number<br>5 |        |  |  |
| <sup>7</sup> OGRID No. 4323  8 Operator Name Chevron U.S.A. Inc. |                           |                   |                    |                                        |                          |                                                 | <sup>9</sup> Elevation<br>3,559' GL |                               |        |  |  |
|                                                                  |                           |                   |                    |                                        | <sup>10</sup> Surface Lo | cation                                          |                                     |                               |        |  |  |
| UL or Lot No.                                                    | Section                   | Township          | Range              | Lot Idn                                | Feet from the            | North/South line                                | Feet from the                       | East/West line County         |        |  |  |
| J                                                                | 6                         | 208               | 37E                |                                        | 2310'                    | South                                           | 2310'                               | East                          | Lea    |  |  |
|                                                                  |                           |                   | <sup>11</sup> Bott | om Hole                                | Location If D            | ifferent From S                                 | Surface                             |                               |        |  |  |
| UL or Lot No.                                                    | Section                   | Township          | Range              | Lot Idn                                | Feet from the            | North/South line                                | Feet from the                       | East/West line                | County |  |  |
| Dedicated Acr                                                    | es <sup>13</sup> Join     | nt or Infill 14 C | consolidation      | Code 15 Ord                            | ler No.                  |                                                 |                                     |                               |        |  |  |