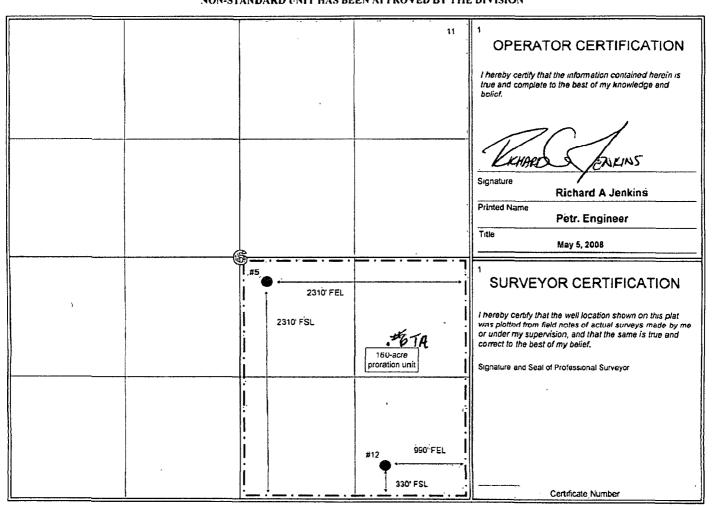

### WELL LOCATION AND ACREAGE DEDICATION PLAT

|                                                                  | API Number<br>0-025-05946 |                   |                    | <sup>2</sup> Pool Code<br><b>96968</b> |                          | <sup>3</sup> Pool Name<br>Monument; Tubb (West) |                                     |                               |        |  |  |
|------------------------------------------------------------------|---------------------------|-------------------|--------------------|----------------------------------------|--------------------------|-------------------------------------------------|-------------------------------------|-------------------------------|--------|--|--|
| <sup>4</sup> Property Code                                       |                           |                   |                    |                                        |                          |                                                 |                                     | <sup>6</sup> Well Number<br>5 |        |  |  |
| <sup>7</sup> OGRID No. 4323  8 Operator Name Chevron U.S.A. Inc. |                           |                   |                    |                                        |                          |                                                 | <sup>9</sup> Elevation<br>3,559' GL |                               |        |  |  |
|                                                                  |                           |                   |                    |                                        | <sup>10</sup> Surface Lo | cation                                          |                                     |                               |        |  |  |
| UL or Lot No.                                                    | Section                   | Township          | Range              | Lot Idn                                | Feet from the            | North/South line                                | Feet from the                       | East/West line County         |        |  |  |
| J                                                                | 6                         | 208               | 37E                |                                        | 2310'                    | South                                           | 2310'                               | East                          | Lea    |  |  |
|                                                                  |                           |                   | <sup>11</sup> Bott | om Hole                                | Location If D            | ifferent From S                                 | Surface                             |                               |        |  |  |
| UL or Lot No.                                                    | Section                   | Township          | Range              | Lot Idn                                | Feet from the            | North/South line                                | Feet from the                       | East/West line                | County |  |  |
| Dedicated Acr                                                    | es <sup>13</sup> Join     | nt or Infill 14 C | consolidation      | Code 15 Ord                            | ler No.                  |                                                 |                                     |                               |        |  |  |